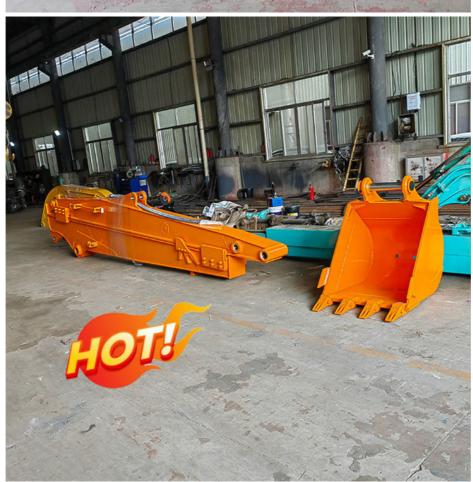

# 10M Excavator Telescopic Arm Better Welding For Kobelco Hitachi Cat

#### The Slider of Excavator Telescopic arm Enhanced Strengthened Telescopic

Excavator telescopic arms are revolutionizing construction sites by providing a safe and highly effective solution for a variety of tasks. Their extended reach allows operators to access difficult-to-reach areas, minimizing the need for manual labor and increasing overall efficiency. This enhanced reach capability translates to faster project completion times and reduced operational costs, making telescopic arms an invaluable asset for modern construction projects.

Kaiping Zhonghe Machinery's sliding arms stand out in the market due to their enhanced and strengthened sliders. This critical design improvement ensures superior stability and durability, even under heavy loads and demanding working conditions. By reinforcing the sliders, Kaiping Zhonghe Machinery has created a telescopic arm that offers unparalleled reliability and longevity, providing construction professionals with the confidence to tackle even the most challenging projects.