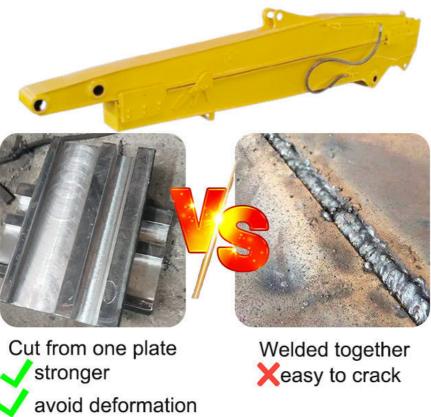

Kaiping Zhonghe Machinery's sliding arms stand out in the market due to their enhanced and strengthened sliders. This critical design improvement ensures superior stability and durability, even under heavy loads and demanding working conditions. By reinforcing the sliders, Kaiping Zhonghe Machinery has created a telescopic arm that offers unparalleled reliability and longevity, providing construction professionals with the confidence to tackle even the most challenging projects.