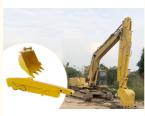

#### The Slider of Excavator Telescopic arm Enhanced Strengthened Telescopic

Excavator telescopic arms are revolutionizing construction sites by providing a safe and highly effective solution for a variety of tasks. Their extended reach allows operators to access difficult-to-reach areas, minimizing the need for manual labor and increasing overall efficiency. This enhanced reach capability translates to faster project completion times and reduced operational costs, making telescopic arms an invaluable asset for modern construction projects.

Kaiping Zhonghe Machinery's sliding arms stand out in the market due to their enhanced and strengthened sliders. This critical design improvement ensures superior stability and durability, even under heavy loads and demanding working conditions. By reinforcing the sliders, Kaiping Zhonghe Machinery has created a telescopic arm that offers unparalleled reliability and longevity, providing construction professionals with the confidence to tackle even the most challenging projects.