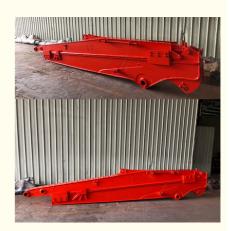

#### The Slider of Excavator Telescopic arm Enhanced Strengthened Telescopic

Excavator telescopic arms are revolutionizing construction sites by providing a safe and highly effective solution for a variety of tasks. Their extended reach allows operators to access difficult-to-reach areas, minimizing the need for manual labor and increasing overall efficiency. This enhanced reach capability translates to faster project completion times and reduced operational costs, making telescopic arms an invaluable asset for modern construction projects.

Kaiping Zhonghe Machinery's sliding arms stand out in the market due to their enhanced and strengthened sliders. This critical design improvement ensures superior stability and durability, even under heavy loads and demanding working conditions. By reinforcing the sliders, Kaiping Zhonghe Machinery has created a telescopic arm that offers unparalleled reliability and longevity, providing construction professionals with the confidence to tackle even the most challenging projects.