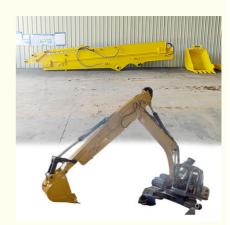

#### The Slider of Excavator Telescopic arm Enhanced Strengthened Telescopic

Excavator telescopic arms are revolutionizing construction sites by providing a safe and highly effective solution for a variety of tasks. Their extended reach allows operators to access difficult-to-reach areas, minimizing the need for manual labor and increasing overall efficiency. This enhanced reach capability translates to faster project completion times and reduced operational costs, making telescopic arms an invaluable asset for modern construction projects.

Kaiping Zhonghe Machinery's sliding arms stand out in the market due to their enhanced and strengthened sliders. This critical design improvement ensures superior stability and durability, even under heavy loads and demanding working conditions. By reinforcing the sliders, Kaiping Zhonghe Machinery has created a telescopic arm that offers unparalleled reliability and longevity, providing construction professionals with the confidence to tackle even the most challenging projects.