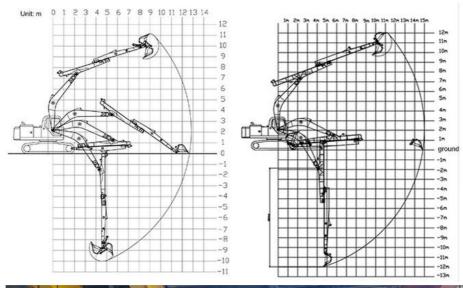

| Excavator<br>Model(ton) |             | Maximum<br>Digging<br>Depth(m) |
|-------------------------|-------------|--------------------------------|
| 3-4T                    | 0.1         | 4                              |
| 6-8T                    | 0.2         | 6                              |
| 10-12T                  | 0.35        | 8                              |
| 20-27T                  | 0.5-<br>0.6 | 10                             |
| 20-27T                  | 0.45        | 12                             |
| 30-36T                  | 1.2         | 10                             |
| 30-36T                  | 1<br>0.6    | 12<br>12                       |