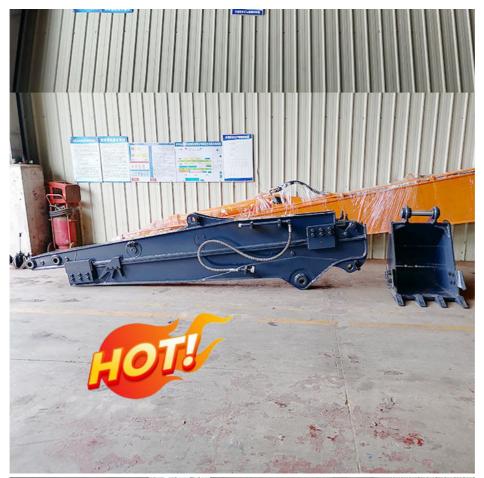

nd longevity, providing construction professionals with the confidence to tackle even the most challenging projects.

| Excavator<br>Model(ton) |             | Maximum<br>Digging<br>Depth(m) |
|-------------------------|-------------|--------------------------------|
| 3-4T                    | 0.1         | 4                              |
| 6-8T                    | 0.2         | 6                              |
| 10-12T                  | 0.35        | 8                              |
| 20-27T                  | 0.5-<br>0.6 | 10                             |
| 20-27T                  | 0.45        | 12                             |
| 30-36T                  | 1.2         | 10                             |
| 30-36T                  | 1<br>0.6    | 12<br>12                       |













Welcome to contact for a big discount!

Whatsapp: wa.me/+8613822325403 Email: aria@excavatorboomarm.com

13822325403@163.com

Website link: www.excavatorlongarm.com



Jiangmen Kaiping Zhonghe Machinery Manufacturing Co., Ltd



+86 13822325403



aria@excavatorboomarm.com



excavatorlongarm.com

9 Huancui West Road, Cuishanhu New Area, Kaiping City, Guangdong Province, China