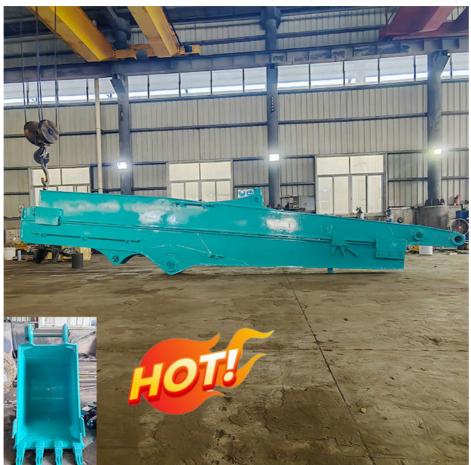

and longevity, providing construction professionals with the confidence to tackle even the most challenging projects.

| Excavator<br>Model(ton) |             | Maximum<br>Digging<br>Depth(m) |
|-------------------------|-------------|--------------------------------|
| 3-4T                    | 0.1         | 4                              |
| 6-8T                    | 0.2         | 6                              |
| 10-12T                  | 0.35        | 8                              |
| 20-27T                  | 0.5-<br>0.6 | 10                             |
| 20-27T                  | 0.45        | 12                             |
| 30-36T                  | 1.2         | 10                             |
| 30-36T                  | 1<br>0.6    | 12<br>12                       |













Welcome to contact for a big discount!

Whatsapp: wa.me/+8613822325403 Email: aria@excavatorboomarm.com

13822325403@163.com

Website link: www.excavatorlongarm.com



Jiangmen Kaiping Zhonghe Machinery Manufacturing Co., Ltd



+86 13822325403



aria@excavatorboomarm.com



excavatorlongarm.com

9 Huancui West Road, Cuishanhu New Area, Kaiping City, Guangdong Province, China