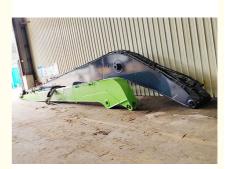

## Excavator Long Reach Arm with Stone Grapple for River Applications

#### Overview of the Long Boom Arm for Sale:

In construction operations, a long reach boom excavator is highly effective for excavation tasks. Its extended arm provides access to larger areas compared to standard boom arms, reducing the frequency of machine repositioning. This adaptable long boom arm is compatible with various excavator brands and excels at excavating materials such as sand, soil, silt, and gravel. Long reach excavators are frequently utilized for river cleaning, dredging, and cargo unloading at docks. Reinforcements in critical stress areas ensure efficient operation while minimizing maintenance downtime. The long arm excavator designed for Komatsu is constructed from Shaogang Q355B steel, recognized for its superior welding characteristics and crack resistance.