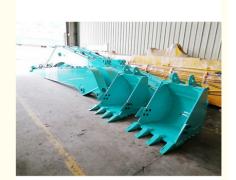

## **Product Specification**

Material: Shaogang Q355B, Q690D Or Others As You

Request

Condition: New, Brand New

Warranty: 6 Months
Bucket: Available
Suitable Excavator: 6 Ton - 50ton
Bucket Cylinder: Included

### Key Features of the Excavator Long Arm:

High-Quality Materials: Available in Shaogang Q355B, Q690D, or other specified materials.

Versatile Applications: Ideal for dredging and excavating sand, soil, silt, and more.