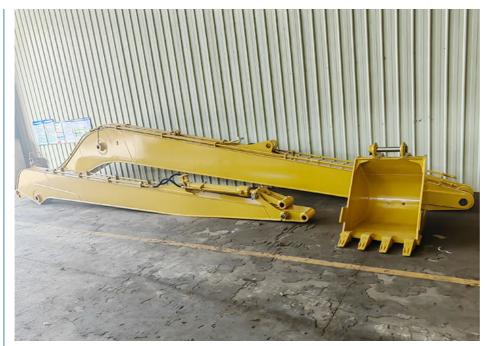

## More Images

## Excavator Long Reach Arm with Stone Grapple for River Applications

#### Overview of the Long Boom Arm for Sale:

In construction operations, a long reach boom excavator is highly effective for excavation tasks. Its extended arm provides access to larger areas compared to standard boom arms, reducing the frequency of machine repositioning. This adaptable long boom arm is compatible with various excavator brands and excels at excavating materials such as sand, soil, silt, and gravel. Long reach excavators are frequently utilized for river cleaning, dredging, and cargo unloading at docks. Reinforcements in critical stress areas ensure efficient operation while minimizing maintenance downtime. The long arm excavator designed for Komatsu is constructed from Shaogang Q355B steel, recognized for its superior welding characteristics and crack resistance.