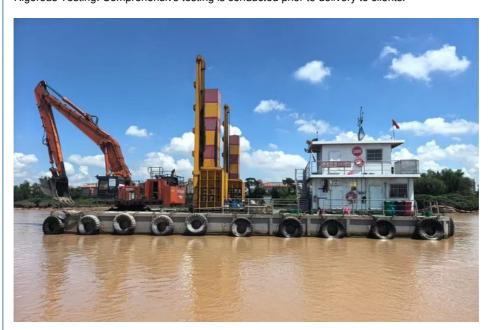

## Excavator Long Reach Arm with Stone Grapple for River Applications

#### Overview of the Long Boom Arm for Sale:

In construction operations, a long reach boom excavator is highly effective for excavation tasks. Its extended arm provides access to larger areas compared to standard boom arms, reducing the frequency of machine repositioning. This adaptable long boom arm is compatible with various excavator brands and excels at excavating materials such as sand, soil, silt, and gravel. Long reach excavators are frequently utilized for river cleaning, dredging, and cargo unloading at docks. Reinforcements in critical stress areas ensure efficient operation while minimizing maintenance downtime. The long arm excavator designed for Komatsu is constructed from Shaogang Q355B steel, recognized for its superior welding characteristics and crack resistance.

Thoughtful Design: Each long excavator boom is comprehensively designed, considering every detail.

Rigorous Testing: Comprehensive testing is conducted prior to delivery to clients.

| Excavator<br>Model(m) | Counterweight (ton) | Bucket capacity (cbm) Bucket cylinder | Boom(m)<br>Arm(m) | Length(<br>-m)<br>19-20 |
|-----------------------|---------------------|---------------------------------------|-------------------|-------------------------|
| 30-36T                | 0                   | 0.6                                   | 11                |                         |
|                       |                     | 20T                                   | 9                 |                         |
| 37-39T                | 0                   | 0.6                                   | 11                |                         |
|                       |                     | 20T                                   | 9                 |                         |
| 40-47T                | 0                   | 1                                     | 11                |                         |
|                       |                     | 25T                                   | 9                 |                         |
| 25-28T                | 3.5T                | 0.4                                   | 12                | -<br>-21-22<br>-        |
|                       |                     | 12T                                   | 10                |                         |
| 30-33T                | 2.5T                | 0.4                                   | 12                |                         |
|                       |                     | 12T                                   | 10                |                         |
| 35-39T                | 1.5T                | 0.6                                   | 12                |                         |
|                       |                     | 20T                                   | 10                |                         |
| 40-47T                | 0                   | 0.8                                   | 12                |                         |
|                       |                     | 20T                                   | 10                |                         |
| 30-35T                | 3.5T                | 0.4                                   | 13                | -23-24                  |
|                       |                     | 12T                                   | 11                |                         |
| 35-39T                | 2T                  | 0.4                                   | 13                |                         |
|                       |                     | 12T                                   | 11                |                         |
| 40-47T                | 0                   | 0.6                                   | 13                |                         |
|                       |                     | 20T                                   | 11                |                         |