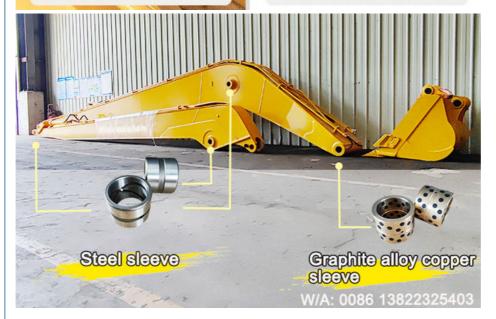

- 1. Pin holes are boring after welding
- 2. The ear seat is built with reinforced vertical bar plates

- 1.Strengthen the inner part of the box and the boom seat sleeve with inclined tendons
- 2. Graphite alloy copper sleeve