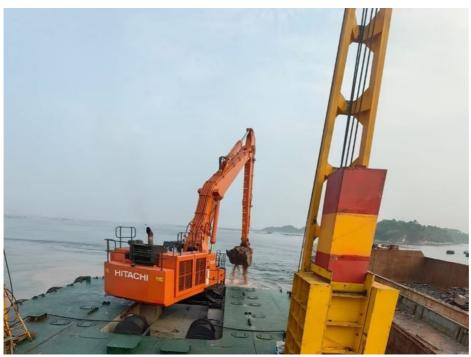

## Excavator Long Reach Arm with Stone Grapple for River Applications

#### Overview of the Long Boom Arm for Sale:

In construction operations, a long reach boom excavator is highly effective for excavation tasks. Its extended arm provides access to larger areas compared to standard boom arms, reducing the frequency of machine repositioning. This adaptable long boom arm is compatible with various excavator brands and excels at excavating materials such as sand, soil, silt, and gravel. Long reach excavators are frequently utilized for river cleaning, dredging, and cargo unloading at docks. Reinforcements in critical stress areas ensure efficient operation while minimizing maintenance downtime. The long arm excavator designed for Komatsu is constructed from Shaogang Q355B steel, recognized for its superior welding characteristics and crack resistance.

### Key Features of the Excavator Long Arm:

High-Quality Materials: Available in Shaogang Q355B, Q690D, or other specified materials.

Versatile Applications: Ideal for dredging and excavating sand, soil, silt, and more.