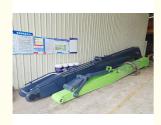

## Excavator Long Reach Arm with Stone Grapple for River Applications

#### Overview of the Long Boom Arm for Sale:

In construction operations, a long reach boom excavator is highly effective for excavation tasks. Its extended arm provides access to larger areas compared to standard boom arms, reducing the frequency of machine repositioning. This adaptable long boom arm is compatible with various excavator brands and excels at excavating materials such as sand, soil, silt, and gravel. Long reach excavators are frequently utilized for river cleaning, dredging, and cargo unloading at docks. Reinforcements in critical stress areas ensure efficient operation while minimizing maintenance downtime. The long arm excavator designed for Komatsu is constructed from Shaogang Q355B steel, recognized for its superior welding characteristics and crack resistance.