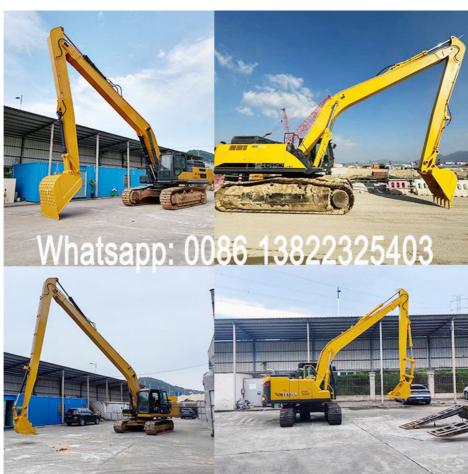

## More Images

## Excavator Long Reach Arm with Stone Grapple for River Applications

#### Overview of the Long Boom Arm for Sale:

In construction operations, a long reach boom excavator is highly effective for excavation tasks. Its extended arm provides access to larger areas compared to standard boom arms, reducing the frequency of machine repositioning. This adaptable long boom arm is compatible with various excavator brands and excels at excavating materials such as sand, soil, silt, and gravel. Long reach excavators are frequently utilized for river cleaning, dredging, and cargo unloading at docks. Reinforcements in critical stress areas ensure efficient operation while minimizing maintenance downtime. The long arm excavator designed for Komatsu is constructed from Shaogang Q355B steel, recognized for its superior welding characteristics and crack resistance.