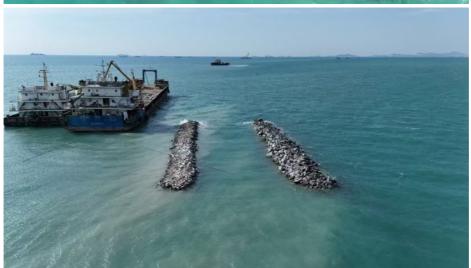

## Excavator Long Reach Arm with Stone Grapple for River Applications

#### Overview of the Long Boom Arm for Sale:

In construction operations, a long reach boom excavator is highly effective for excavation tasks. Its extended arm provides access to larger areas compared to standard boom arms, reducing the frequency of machine repositioning. This adaptable long boom arm is compatible with various excavator brands and excels at excavating materials such as sand, soil, silt, and gravel. Long reach excavators are frequently utilized for river cleaning, dredging, and cargo unloading at docks. Reinforcements in critical stress areas ensure efficient operation while minimizing maintenance downtime. The long arm excavator designed for Komatsu is constructed from Shaogang Q355B steel, recognized for its superior welding characteristics and crack resistance.