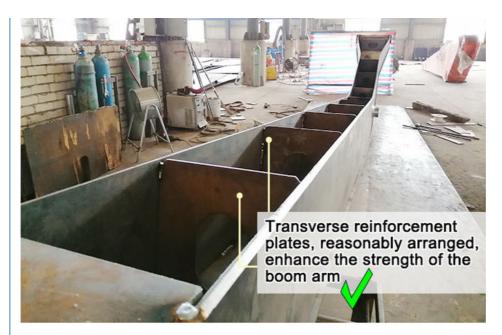

- 1. Pin holes are boring after welding
- 2. The ear seat is built with reinforced vertical bar plates

- 1.Strengthen the inner part of the box and the boom seat sleeve with inclined tendons
- 2. Graphite alloy copper sleeve