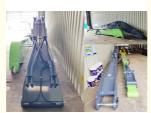

- 1. Pin holes are boring after welding
- 2. The ear seat is built with reinforced vertical bar plates

- 1.Strengthen the inner part of the box and the boom seat sleeve with inclined tendons
- 2. Graphite alloy copper sleeve