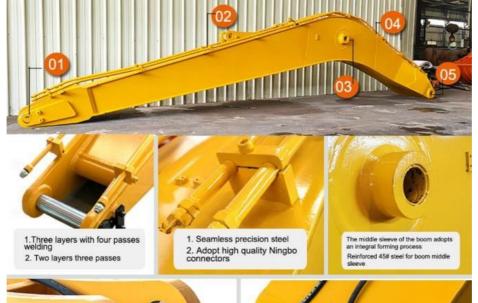

- 1. Pin holes are boring after welding
- 2. The ear seat is built with reinforced vertical bar plates

- 1.Strengthen the inner part of the box and the boom seat sleeve with inclined tendons
- 2. Graphite alloy copper sleeve