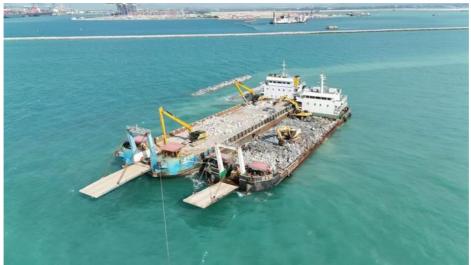

## Excavator Long Reach Arm with Stone Grapple for River Applications

#### Overview of the Long Boom Arm for Sale:

In construction operations, a long reach boom excavator is highly effective for excavation tasks. Its extended arm provides access to larger areas compared to standard boom arms, reducing the frequency of machine repositioning. This adaptable long boom arm is compatible with various excavator brands and excels at excavating materials such as sand, soil, silt, and gravel. Long reach excavators are frequently utilized for river cleaning, dredging, and cargo unloading at docks. Reinforcements in critical stress areas ensure efficient operation while minimizing maintenance downtime. The long arm excavator designed for Komatsu is constructed from Shaogang Q355B steel, recognized for its superior welding characteristics and crack resistance.