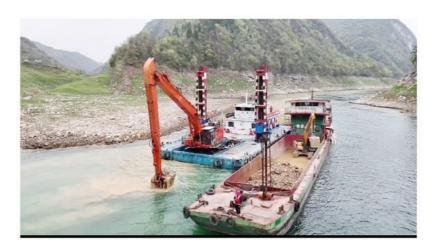

## Excavator Long Reach Arm with Stone Grapple for River Applications

#### Overview of the Long Boom Arm for Sale:

In construction operations, a long reach boom excavator is highly effective for excavation tasks. Its extended arm provides access to larger areas compared to standard boom arms, reducing the frequency of machine repositioning. This adaptable long boom arm is compatible with various excavator brands and excels at excavating materials such as sand, soil, silt, and gravel. Long reach excavators are frequently utilized for river cleaning, dredging, and cargo unloading at docks. Reinforcements in critical stress areas ensure efficient operation while minimizing maintenance downtime. The long arm excavator designed for Komatsu is constructed from Shaogang Q355B steel, recognized for its superior welding characteristics and crack resistance.