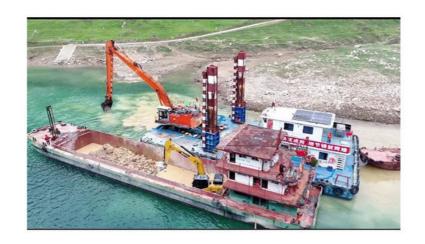

## Excavator Long Reach Arm with Stone Grapple for River Applications

#### Overview of the Long Boom Arm for Sale:

In construction operations, a long reach boom excavator is highly effective for excavation tasks. Its extended arm provides access to larger areas compared to standard boom arms, reducing the frequency of machine repositioning. This adaptable long boom arm is compatible with various excavator brands and excels at excavating materials such as sand, soil, silt, and gravel. Long reach excavators are frequently utilized for river cleaning, dredging, and cargo unloading at docks. Reinforcements in critical stress areas ensure efficient operation while minimizing maintenance downtime. The long arm excavator designed for Komatsu is constructed from Shaogang Q355B steel, recognized for its superior welding characteristics and crack resistance.