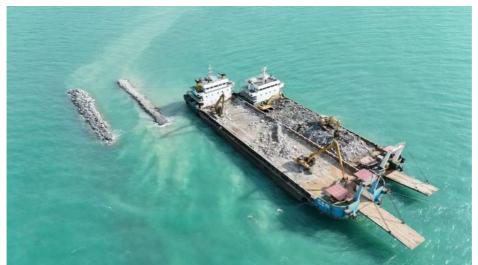

## Excavator Long Reach Arm with Stone Grapple for River Applications

#### Overview of the Long Boom Arm for Sale:

In construction operations, a long reach boom excavator is highly effective for excavation tasks. Its extended arm provides access to larger areas compared to standard boom arms, reducing the frequency of machine repositioning. This adaptable long boom arm is compatible with various excavator brands and excels at excavating materials such as sand, soil, silt, and gravel. Long reach excavators are frequently utilized for river cleaning, dredging, and cargo unloading at docks. Reinforcements in critical stress areas ensure efficient operation while minimizing maintenance downtime. The long arm excavator designed for Komatsu is constructed from Shaogang Q355B steel, recognized for its superior welding characteristics and crack resistance.