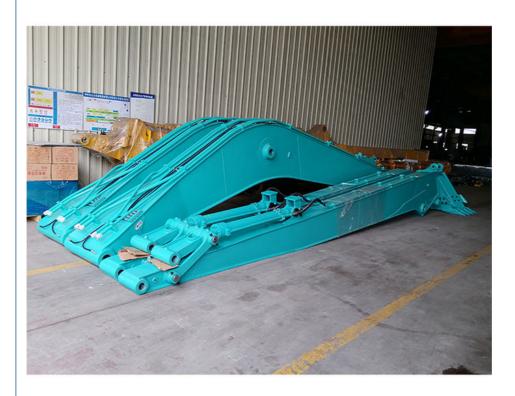

## 16M Long Reach Boom Excavator for SK220

Brief Introduction of excavator long reach boom arm:
One set of excavator boom for sale include: a big boom, a small arm, one bucket cylinder, one bucket.

Welcome to send your excavator model to us for double check. What sapp  $\underline{+8613822325403} \quad \text{Email:}$ aria@excavatorboomarm.com