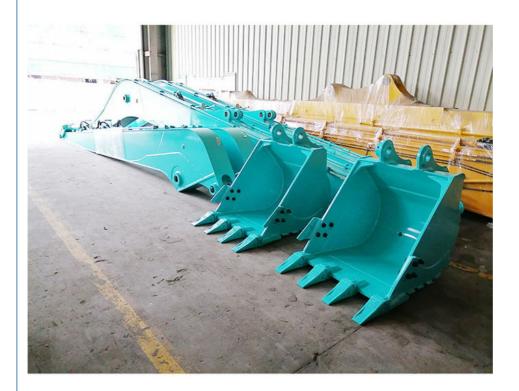

## 16M Long Reach Boom Excavator for SK220

Brief Introduction of excavator long reach boom arm:
One set of excavator boom for sale include: a big boom, a small arm, one bucket cylinder, one bucket.

Welcome to send your excavator model to us for double check. What sapp  $\underline{+8613822325403} \quad \text{Email:}$ aria@excavatorboomarm.com