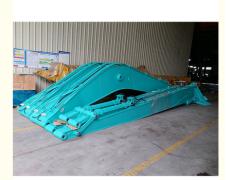

# SK220 Long Reach Boom Excavator 16M Used Shaogang Q355B Better Welding

## 16M Long Reach Boom Excavator for SK220

Brief Introduction of excavator long reach boom arm:
One set of excavator boom for sale include: a big boom, a small arm, one bucket cylinder, one bucket.

Welcome to send your excavator model to us for double check. What sapp  $\underline{+8613822325403} \quad \text{Email:}$ aria@excavatorboomarm.com