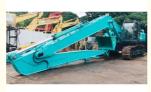

# SK220 Long Reach Boom Excavator 16M Used Shaogang Q355B Better Welding

## 16M Long Reach Boom Excavator for SK220

Brief Introduction of excavator long reach boom arm:
One set of excavator boom for sale include: a big boom, a small arm, one bucket cylinder, one bucket.

Welcome to send your excavator model to us for double check. What sapp  $\underline{+8613822325403} \quad \text{Email:}$ aria@excavatorboomarm.com