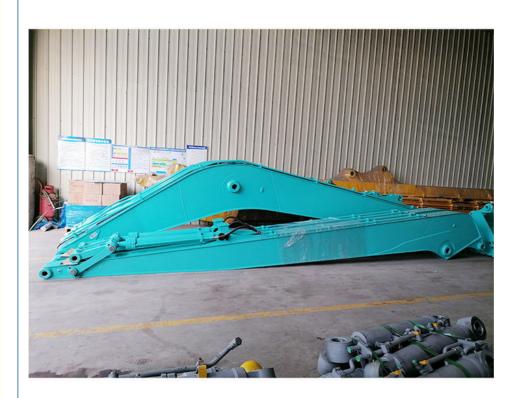

## 16M Long Reach Boom Excavator for SK220

Brief Introduction of excavator long reach boom arm:
One set of excavator boom for sale include: a big boom, a small arm, one bucket cylinder, one bucket.

Welcome to send your excavator model to us for double check. What sapp  $\underline{+8613822325403} \quad \text{Email:}$ aria@excavatorboomarm.com