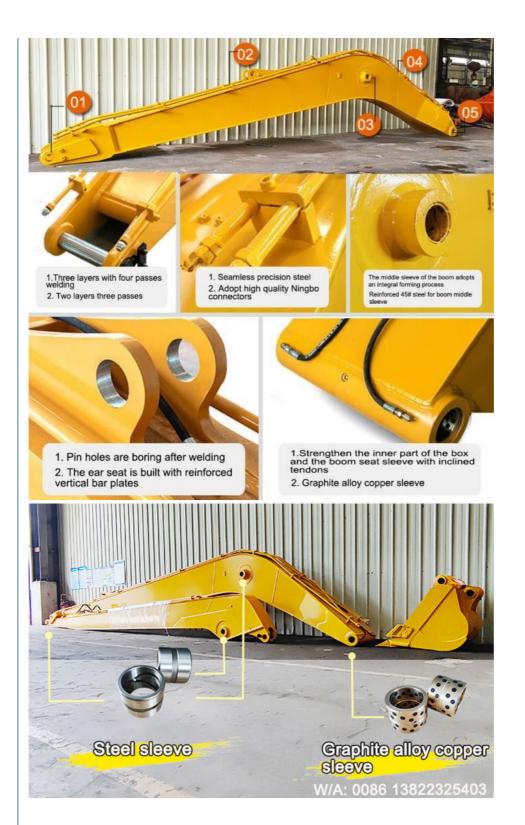

**Exceptional Design Features of the Long Reach Boom Arm:**All plates are beveled before welding, enhancing weld strength and minimizing the risk of cracks. Fitted with Ningbo Connectors for optimal performance.

Incorporates premium welding wire from Jinqiao for increased durability.

Strategic placement of internal ribs guarantees the long reach boom is sturdy and has a prolonged lifespan.

Welcome to contact for a big discount!