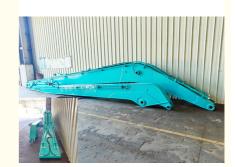

# SK220 Long Reach Boom Excavator 16M Used Shaogang Q355B Better Welding

## 16M Long Reach Boom Excavator for SK220

Brief Introduction of excavator long reach boom arm:
One set of excavator boom for sale include: a big boom, a small arm, one bucket cylinder, one bucket.

Welcome to send your excavator model to us for double check. What sapp  $\underline{+8613822325403} \quad \text{Email:}$ aria@excavatorboomarm.com