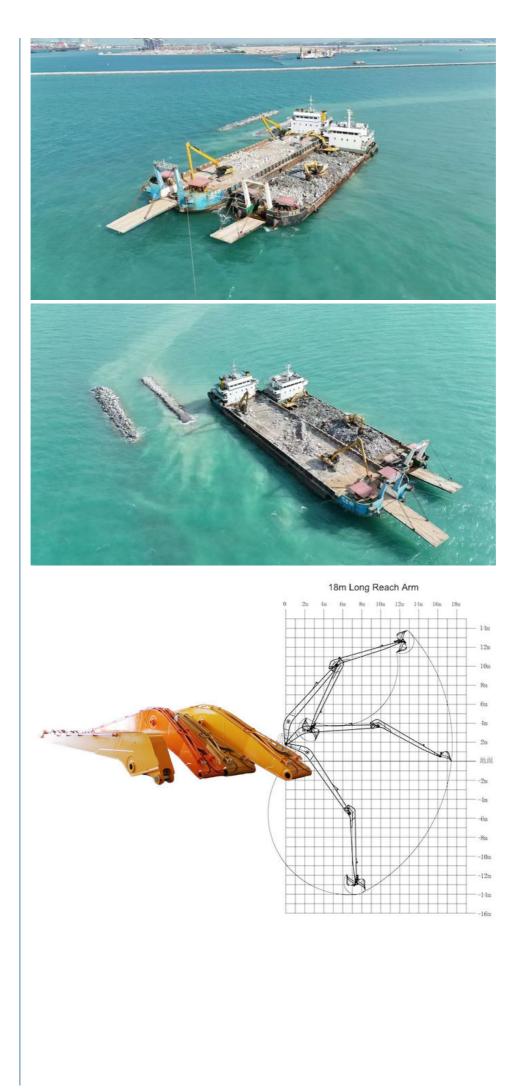

# Use Shaogang Q355B Long Reach Boom Excavator for River for Dredging High Strength

Kaiping Zhonghe Machinery's long reach boom excavator is transforming dredging operations through its remarkable adaptability and outstanding efficiency. Engineered to handle various excavation challenges, this state-of-the-art equipment enables operators to access hard-to-reach areas effortlessly, greatly improving productivity. Built with robust materials, the long reach boom guarantees an extended service life, making it a dependable option for contractors aiming to enhance their dredging endeavors. With its blend of high performance and durability, Zhonghe's long reach boom excavator stands as a crucial tool in both the construction and dredging sectors.

| Excavator |      | Bucket capacity (cbm) |        |                  |
|-----------|------|-----------------------|--------|------------------|
| Model(m)  |      | Bucket cylinder       | Arm(m) |                  |
| 30-36T    | 0    | 0.6                   | 11     | _Length          |
|           |      | 20T                   | 9      | — Lengin<br>— m) |
| 37-39T    | 0    | 0.6                   | 11     |                  |
|           |      | 20T                   | 9      | 10 20            |
| 40-47T    | 0    | 1                     | 11     |                  |
|           |      | 25T                   | 9      |                  |
| 25-28T    | 3.5T | 0.4                   | 12     |                  |
|           |      | 12T                   | 10     |                  |
| 30-33T    | 2.5T | 0.4                   | 12     |                  |
|           |      | 12T                   | 10     | 21-22            |
| 35-39T    | 1.5T | 0.6                   | 12     |                  |
|           |      | 20T                   | 10     |                  |
| 40-47T    | 0    | 0.8                   | 12     |                  |
|           |      | 20T                   | 10     |                  |
| 30-35T    | 3.5T | 0.4                   | 13     |                  |
|           |      | 12T                   | 11     |                  |
| 35-39T    | 2T   | 0.4                   | 13     | 00.04            |
|           |      | 12T                   | 11     | 23-24            |
| 40-47T    | 0    | 0.6                   | 13     |                  |
|           |      | 20T                   | 11     |                  |