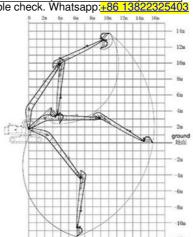

| Excavator |      | Bucket capacity (cbm) |        |                  |
|-----------|------|-----------------------|--------|------------------|
| Model(m)  |      | Bucket cylinder       | Arm(m) |                  |
| 30-36T    | 0    | 0.6                   | 11     | _Length          |
|           |      | 20T                   | 9      | — Lengin<br>— m) |
| 37-39T    | 0    | 0.6                   | 11     |                  |
|           |      | 20T                   | 9      | 10 20            |
| 40-47T    | 0    | 1                     | 11     |                  |
|           |      | 25T                   | 9      |                  |
| 25-28T    | 3.5T | 0.4                   | 12     |                  |
|           |      | 12T                   | 10     |                  |
| 30-33T    | 2.5T | 0.4                   | 12     |                  |
|           |      | 12T                   | 10     | 21-22            |
| 35-39T    | 1.5T | 0.6                   | 12     |                  |
|           |      | 20T                   | 10     |                  |
| 40-47T    | 0    | 0.8                   | 12     |                  |
|           |      | 20T                   | 10     |                  |
| 30-35T    | 3.5T | 0.4                   | 13     |                  |
|           |      | 12T                   | 11     |                  |
| 35-39T    | 2T   | 0.4                   | 13     | 00.04            |
|           |      | 12T                   | 11     | 23-24            |
| 40-47T    | 0    | 0.6                   | 13     |                  |
|           |      | 20T                   | 11     |                  |