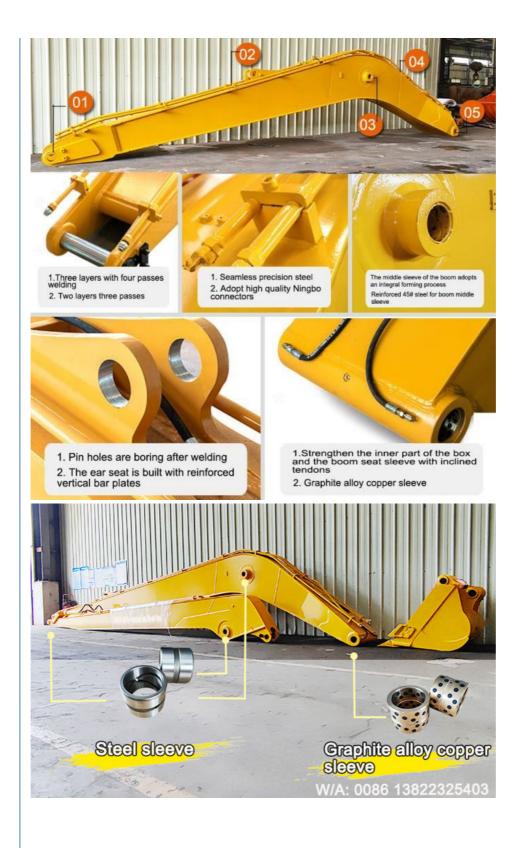

## Steel Plate Excavator Long Boom Arm For 3 Ton 50 Ton **Excavators**

# Use Shaogang Q355B Long Reach Boom Excavator for River for Dredging High Strength

Kaiping Zhonghe Machinery's long reach boom excavator is transforming dredging operations through its remarkable adaptability and outstanding efficiency. Engineered to handle various excavation challenges, this state-of-the-art equipment enables operators to access hard-to-reach areas effortlessly, greatly improving productivity. Built with robust materials, the long reach boom guarantees an extended service life, making it a dependable option for contractors aiming to enhance their dredging endeavors. With its blend of high performance and durability, Zhonghe's long reach boom excavator stands as a crucial tool in both the construction and dredging sectors.