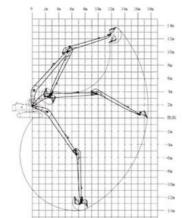

| Excavator |      | Bucket capacity (cbm) |        |                  |
|-----------|------|-----------------------|--------|------------------|
| Model(m)  |      | Bucket cylinder       | Arm(m) |                  |
| 30-36T    | 0    | 0.6                   | 11     | _Length          |
|           |      | 20T                   | 9      | — Lengin<br>— m) |
| 37-39T    | 0    | 0.6                   | 11     |                  |
|           |      | 20T                   | 9      | 10 20            |
| 40-47T    | 0    | 1                     | 11     |                  |
|           |      | 25T                   | 9      |                  |
| 25-28T    | 3.5T | 0.4                   | 12     |                  |
|           |      | 12T                   | 10     |                  |
| 30-33T    | 2.5T | 0.4                   | 12     |                  |
|           |      | 12T                   | 10     | 21-22            |
| 35-39T    | 1.5T | 0.6                   | 12     |                  |
|           |      | 20T                   | 10     |                  |
| 40-47T    | 0    | 0.8                   | 12     |                  |
|           |      | 20T                   | 10     |                  |
| 30-35T    | 3.5T | 0.4                   | 13     |                  |
|           |      | 12T                   | 11     |                  |
| 35-39T    | 2T   | 0.4                   | 13     | 00.04            |
|           |      | 12T                   | 11     | 23-24            |
| 40-47T    | 0    | 0.6                   | 13     |                  |
|           |      | 20T                   | 11     |                  |