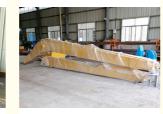

#### More Images

# Use Shaogang Q355B Long Reach Boom Excavator for River for Dredging High Strength

Kaiping Zhonghe Machinery's long reach boom excavator is transforming dredging operations through its remarkable adaptability and outstanding efficiency. Engineered to handle various excavation challenges, this state-of-the-art equipment enables operators to access hard-to-reach areas effortlessly, greatly improving productivity. Built with robust materials, the long reach boom guarantees an extended service life, making it a dependable option for contractors aiming to enhance their dredging endeavors. With its blend of high performance and durability, Zhonghe's long reach boom excavator stands as a crucial tool in both the construction and dredging sectors.