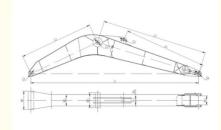

### **Product Specification**

- Condition:
- Suitable Excavator:
- Warranty:
- Material:
- Bucket:
- Bucket Cylinder:
- Highlight:

| New, Brand New |  |  |  |  |
|----------------|--|--|--|--|
| 3 Ton - 50ton  |  |  |  |  |

7 sets per week

- 6 Months, 3 Months
- Shaogang Q355B, Q690D
- Available
- Included
- 3 ton Excavator Long Boom Arm, Steel Plate Excavator Long Boom Arm, 50 ton Excavator Long Boom Arm

| Excavator |      | Bucket capacity (cbm) |        |                  |
|-----------|------|-----------------------|--------|------------------|
| Model(m)  |      | Bucket cylinder       | Arm(m) |                  |
| 30-36T    | 0    | 0.6                   | 11     | _Length          |
|           |      | 20T                   | 9      | — Lengin<br>— m) |
| 37-39T    | 0    | 0.6                   | 11     |                  |
|           |      | 20T                   | 9      | 10 20            |
| 40-47T    | 0    | 1                     | 11     |                  |
|           |      | 25T                   | 9      |                  |
| 25-28T    | 3.5T | 0.4                   | 12     |                  |
|           |      | 12T                   | 10     |                  |
| 30-33T    | 2.5T | 0.4                   | 12     |                  |
|           |      | 12T                   | 10     | 21-22            |
| 35-39T    | 1.5T | 0.6                   | 12     |                  |
|           |      | 20T                   | 10     |                  |
| 40-47T    | 0    | 0.8                   | 12     |                  |
|           |      | 20T                   | 10     |                  |
| 30-35T    | 3.5T | 0.4                   | 13     |                  |
|           |      | 12T                   | 11     |                  |
| 35-39T    | 2T   | 0.4                   | 13     | 00.04            |
|           |      | 12T                   | 11     | 23-24            |
| 40-47T    | 0    | 0.6                   | 13     |                  |
|           |      | 20T                   | 11     |                  |