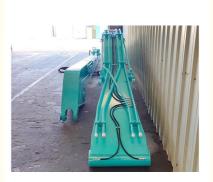

#### More Images

# Use Shaogang Q355B Long Reach Boom Excavator for River for Dredging High Strength

Kaiping Zhonghe Machinery's long reach boom excavator is transforming dredging operations through its remarkable adaptability and outstanding efficiency. Engineered to handle various excavation challenges, this state-of-the-art equipment enables operators to access hard-to-reach areas effortlessly, greatly improving productivity. Built with robust materials, the long reach boom guarantees an extended service life, making it a dependable option for contractors aiming to enhance their dredging endeavors. With its blend of high performance and durability, Zhonghe's long reach boom excavator stands as a crucial tool in both the construction and dredging sectors.