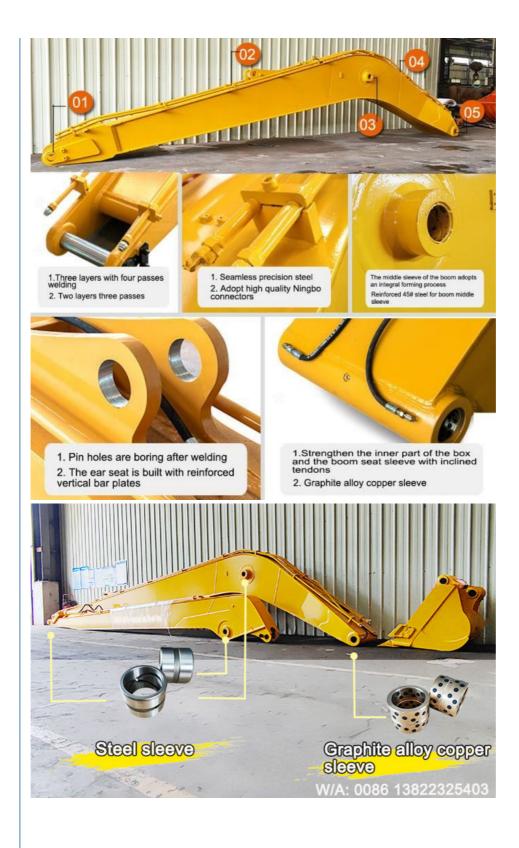

#### Introduction of long reach boom excavator used for dredging:

Kaiping Zhonghe Machinery's long reach boom excavator is revolutionizing dredging operations with its exceptional versatility and high efficiency. Designed to tackle a wide range of excavation tasks, this innovative equipment allows operators to reach difficult areas with ease, significantly enhancing productivity. Constructed from durable materials, the long reach boom ensures a longer service lifespan, making it a reliable choice for contractors seeking to optimize their dredging projects. With its combination of performance and durability, Zhonghe's long reach boom excavator is an invaluable asset in the construction and dredging industries.