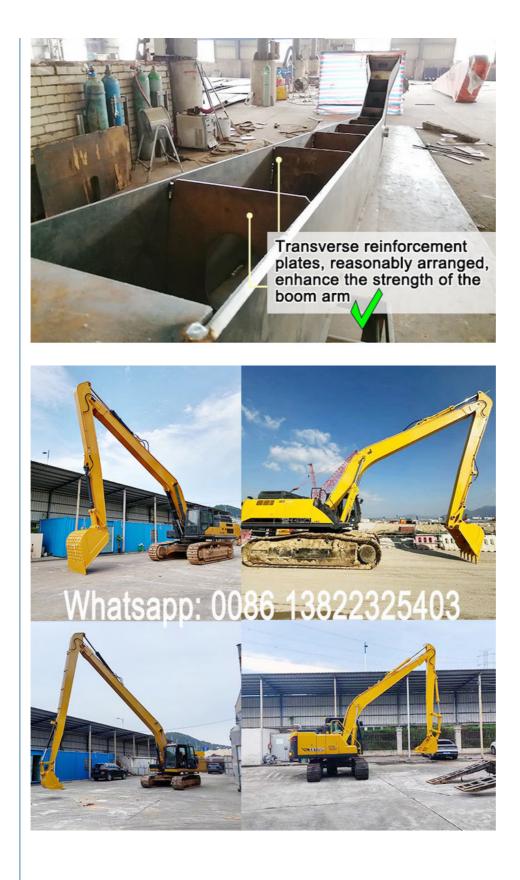

#### Introduction of long reach boom excavator used for dredging:

Kaiping Zhonghe Machinery's long reach boom excavator is revolutionizing dredging operations with its exceptional versatility and high efficiency. Designed to tackle a wide range of excavation tasks, this innovative equipment allows operators to reach difficult areas with ease, significantly enhancing productivity. Constructed from durable materials, the long reach boom ensures a longer service lifespan, making it a reliable choice for contractors seeking to optimize their dredging projects. With its combination of performance and durability, Zhonghe's long reach boom excavator is an invaluable asset in the construction and dredging industries.