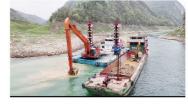

## Dredging Work Excavator Long Arm Use Q355B Material For River

#### Introduction of long reach boom excavator used for dredging:

Kaiping Zhonghe Machinery's long reach boom excavator is revolutionizing dredging operations with its exceptional versatility and high efficiency. Designed to tackle a wide range of excavation tasks, this innovative equipment allows operators to reach difficult areas with ease, significantly enhancing productivity. Constructed from durable materials, the long reach boom ensures a longer service lifespan, making it a reliable choice for contractors seeking to optimize their dredging projects. With its combination of performance and durability, Zhonghe's long reach boom excavator is an invaluable asset in the construction and dredging industries.