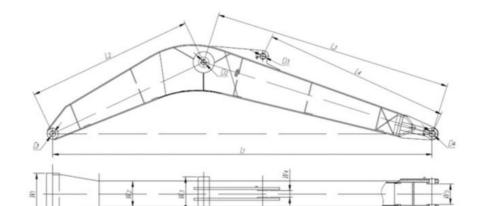

| Excavator | Counterweight (ton) | Bucket capacity (cbm) |        | -<br>-Length(<br>-m)<br>-19-20 |
|-----------|---------------------|-----------------------|--------|--------------------------------|
| Model(m)  |                     | Bucket cylinder       | Arm(m) |                                |
| 30-36T    | 0                   | 0.6                   | 11     |                                |
|           |                     | 20T                   | 9      |                                |
| 37-39T    | 0                   | 0.6                   | 11     |                                |
|           |                     | 20Т                   | 9      |                                |
| 40-47T    | 0                   | 1                     | 11     |                                |
|           |                     | 25T                   | 9      |                                |
| 25-28T    | 3.5T                | 0.4                   | 12     | -21-22                         |
|           |                     | 12T                   | 10     |                                |
| 30-33T    | 2.5T                | 0.4                   | 12     |                                |
|           |                     | 12T                   | 10     |                                |
| 35-39T    | 1.5T                | 0.6                   | 12     |                                |
|           |                     | 20T                   | 10     |                                |
| 40-47T    | 0                   | 0.8                   | 12     |                                |
|           |                     | 20T                   | 10     |                                |
| 30-35T    | 3.5T                | 0.4                   | 13     | -<br>-<br>-23-24<br>-          |
|           |                     | 12T                   | 11     |                                |
| 35-39T    | 2T                  | 0.4                   | 13     |                                |
|           |                     | 12T                   | 11     |                                |
| 40-47T    | 0                   | 0.6                   | 13     |                                |
|           |                     | 20T                   | 11     |                                |
|           |                     | 1                     | 1      | 1                              |