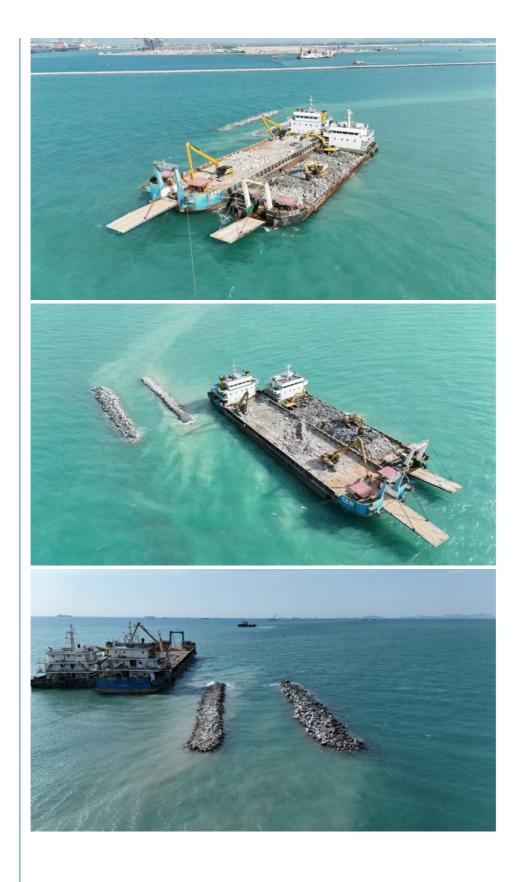

#### Introduction of long reach boom excavator used for dredging:

Kaiping Zhonghe Machinery's long reach boom excavator is revolutionizing dredging operations with its exceptional versatility and high efficiency. Designed to tackle a wide range of excavation tasks, this innovative equipment allows operators to reach difficult areas with ease, significantly enhancing productivity. Constructed from durable materials, the long reach boom ensures a longer service lifespan, making it a reliable choice for contractors seeking to optimize their dredging projects. With its combination of performance and durability, Zhonghe's long reach boom excavator is an invaluable asset in the construction and dredging industries.