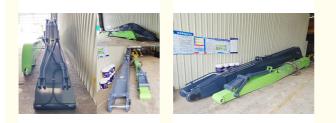

Work Excavator Long Arm Use Q355B Material For River

### **Basic Information**

- Place of Origin:
- Brand Name:
- Certification: CE, patent, ISO
- Model Number:
- Minimum Order Quantity: 1 set / piece
- Price:
- Packaging Details:
- Delivery Time:
- Payment Terms: T/T, L/C
- Supply Ability:



### **Product Specification**

- Bucket Cylinder:
- Condition:
- Material:
- Bucket:
- Suitable Excavator:
- Warranty:
- Highlight:

- Included New, Brand New
- Shaogang Q355B, Q690D

China, Guangdong Province

Kaiping Zhonghe Machinery

USD 175.00-USD10600.00

bubble / wooden cases / or others as you

LRB015

request

7-20/works

8 sets per week

- Available 1.2cbm
- 3 Ton 120ton
- 6 Months
- River Excavator Long Arm, Q355B Excavator Long Arm, Dredging Work Excavator Long Arm



#### More Images



# Long Reach Boom Excavator Long Boom Arm for Sale for Hitachi Komatsu Use Q60D

#### Introduction of long reach boom excavator used for dredging:

Kaiping Zhonghe Machinery's long reach boom excavator is revolutionizing dredging operations with its exceptional versatility and high efficiency. Designed to tackle a wide range of excavation tasks, this innovative equipment allows operators to reach difficult areas with ease, significantly enhancing productivity. Constructed from durable materials, the long reach boom ensures a longer service lifespan, making it a reliable choice for contractors seeking to optimize their dredging projects. With its combination of performance and durability, Zhonghe's long reach boom excavator is an invaluable asset in the construction and dredging industrie