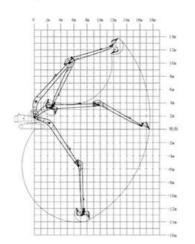

| Excavator | Counterweight (ton) | Bucket capacity (cbm) |        | -<br>-Length(<br>-m)<br>-19-20 |
|-----------|---------------------|-----------------------|--------|--------------------------------|
| Model(m)  |                     | Bucket cylinder       | Arm(m) |                                |
| 30-36T    | 0                   | 0.6                   | 11     |                                |
|           |                     | 20T                   | 9      |                                |
| 37-39T    | 0                   | 0.6                   | 11     |                                |
|           |                     | 20Т                   | 9      |                                |
| 40-47T    | 0                   | 1                     | 11     |                                |
|           |                     | 25T                   | 9      |                                |
| 25-28T    | 3.5T                | 0.4                   | 12     | -21-22                         |
|           |                     | 12T                   | 10     |                                |
| 30-33T    | 2.5T                | 0.4                   | 12     |                                |
|           |                     | 12T                   | 10     |                                |
| 35-39T    | 1.5T                | 0.6                   | 12     |                                |
|           |                     | 20T                   | 10     |                                |
| 40-47T    | 0                   | 0.8                   | 12     |                                |
|           |                     | 20T                   | 10     |                                |
| 30-35T    | 3.5T                | 0.4                   | 13     | -<br>-<br>-23-24<br>-          |
|           |                     | 12T                   | 11     |                                |
| 35-39T    | 2T                  | 0.4                   | 13     |                                |
|           |                     | 12T                   | 11     |                                |
| 40-47T    | 0                   | 0.6                   | 13     |                                |
|           |                     | 20T                   | 11     |                                |
|           |                     | 1                     | 1      | 1                              |