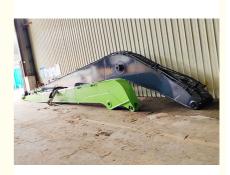

## Dredging Work Excavator Long Arm Use Q355B Material For River

### **Basic Information**

- Place of Origin:
- Brand Name:
- Certification: CE, patent, ISO
- Model Number:
- Minimum Order Quantity: 1 set / piece
- Price:
- Packaging Details:
- Delivery Time:
- Payment Terms: T/T, L/C
- Supply Ability:



### **Product Specification**

- Bucket Cylinder:
- Condition:
- Material:
- Bucket:
- Suitable Excavator:
- Warranty:
- Highlight:

- Included New, Brand New
- Shaogang Q355B, Q690D

China, Guangdong Province

Kaiping Zhonghe Machinery

USD 175.00-USD10600.00

bubble / wooden cases / or others as you

LRB015

request

7-20/works

8 sets per week

- Available 1.2cbm
- 3 Ton 120ton
- 6 Months
- River Excavator Long Arm, Q355B Excavator Long Arm, Dredging Work Excavator Long Arm



#### More Images



# Long Reach Boom Excavator Long Boom Arm for Sale for Hitachi Komatsu Use Q60D

#### Introduction of long reach boom excavator used for dredging:

Kaiping Zhonghe Machinery's long reach boom excavator is revolutionizing dredging operations with its exceptional versatility and high efficiency. Designed to tackle a wide range of excavation tasks, this innovative equipment allows operators to reach difficult areas with ease, significantly enhancing productivity. Constructed from durable materials, the long reach boom ensures a longer service lifespan, making it a reliable choice for contractors seeking to optimize their dredging projects. With its combination of performance and durability, Zhonghe's long reach boom excavator is an invaluable asset in the construction an