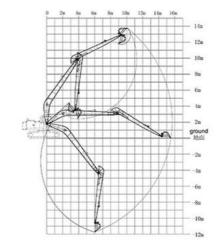

| Excavator | Counterweight (ton) | Bucket capacity (cbm) |        | -<br>-Length(<br>-m)<br>-19-20 |
|-----------|---------------------|-----------------------|--------|--------------------------------|
| Model(m)  |                     | Bucket cylinder       | Arm(m) |                                |
| 30-36T    | 0                   | 0.6                   | 11     |                                |
|           |                     | 20T                   | 9      |                                |
| 37-39T    | 0                   | 0.6                   | 11     |                                |
|           |                     | 20Т                   | 9      |                                |
| 40-47T    | 0                   | 1                     | 11     |                                |
|           |                     | 25T                   | 9      |                                |
| 25-28T    | 3.5T                | 0.4                   | 12     | -21-22                         |
|           |                     | 12T                   | 10     |                                |
| 30-33T    | 2.5T                | 0.4                   | 12     |                                |
|           |                     | 12T                   | 10     |                                |
| 35-39T    | 1.5T                | 0.6                   | 12     |                                |
|           |                     | 20T                   | 10     |                                |
| 40-47T    | 0                   | 0.8                   | 12     |                                |
|           |                     | 20T                   | 10     |                                |
| 30-35T    | 3.5T                | 0.4                   | 13     | -<br>-<br>-23-24<br>-          |
|           |                     | 12T                   | 11     |                                |
| 35-39T    | 2T                  | 0.4                   | 13     |                                |
|           |                     | 12T                   | 11     |                                |
| 40-47T    | 0                   | 0.6                   | 13     |                                |
|           |                     | 20T                   | 11     |                                |
|           |                     | 1                     | 1      | 1                              |