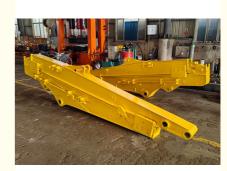

# Long Reach Arm for Excavator with Standard Bucket Standard Arm

#### Specifications of Zhonghe Machinery's Long Reach Excavator for Sale:

Wide Compatibility: Engineered for excavators weighing between 6 and 50 tons, this arm is suitable for all major brands, including Caterpillar, Hitachi, Komatsu, SANY, and Zoomlion. Welcome to send your excavator model to us for double check.