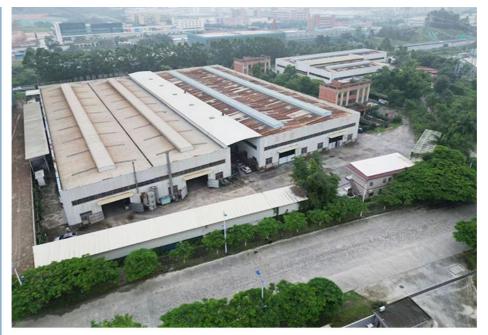

We are located in Guangdong Province, China. A 18000 m² 50 welding workers with over 7 years experience, 30 senior designers, and a high-tech R&D team(10+ years on customization, 100+ technical patents), strict production system (6+ years quality control and cost control) and warm-hearted service team. Our annual output of various types of excavator boom arms can reach up to 600 sets.