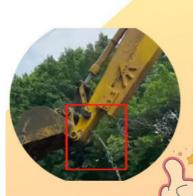

#### Key Features of Zhonghe Machinery's sliding boom excavator:

**Double-Limit Mechanism:** This design minimizes vibration in the long cylinder of the excavator's sliding arm. The minimize vibration can prolong the service life-span of one set of telescopic dipper arm.

Please send your excavator model to us. Suitable length will be sent according to your excavator model.

More details of our excavator sliding arm / telescopic excavator:

The double limit design of the sliding cylinder prevents cylinder jolting and over-pulling.