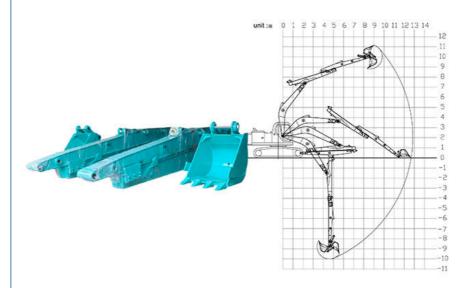

 Suitable Working Foundation Pit, Basement, Narrow Places Conditions:

• Digging Depth: 6m, 8m, 10m, 12m

Highlight: Cat Excavator Sliding Boom Arm,
 Hitachi Excavator Sliding Boom Arm,

Komatsu Excavator Sliding Boom Arm

| Excavator model(ton) | bucket capacity (cbm) | Maximum Digging Depth |
|----------------------|-----------------------|-----------------------|
| 3-4 ton              | 0.1 cbm               | 4m                    |
| 6-8 ton              | 0.2 cbm               | 6m                    |
| 10-12 ton            | 0.35cbm               | 8m                    |
| 20-27 ton            | 0.5 cbm               | 10m                   |
| 30-36 ton            | 0.6 cbm               | 12m                   |

Please send your excavator model to us. Suitable length will be sent according to your excavator model.

More details of our excavator sliding arm / telescopic excavator:

The double limit design of the sliding cylinder prevents cylinder jolting and over-pulling.