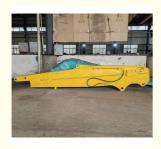

#### Key Features of Zhonghe Machinery's sliding boom excavator:

**Double-Limit Mechanism:** This design minimizes vibration in the long cylinder of the excavator's sliding arm. The minimize vibration can prolong the service life-span of one set of telescopic dipper arm.

**Dual Oil Seal System:** Enhances the longevity of the telescopic arm while preventing oil leakage from the cylinder. The long cylinder has longer service life-span and not easy leak oil.

**Reinforced Slider Construction:** Made from a single solid plate, the slider offers superior strength compared to welded versions, resulting in increased reliability and a longer operational life. Kaiping Zhonghe Machinery's telescopic arm is built for exceptional durability.