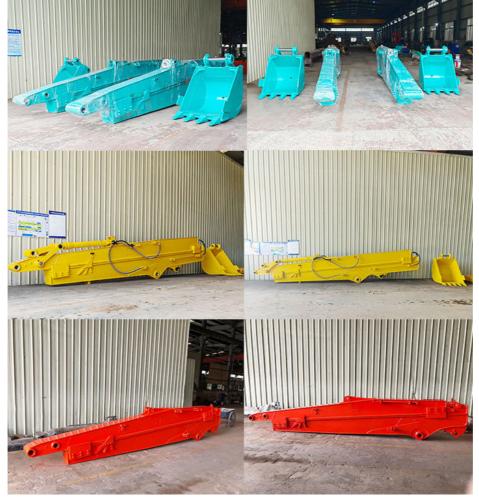

ngth compared to welded versions, resulting in increased reliability and a longer operational life. Kaiping Zhonghe Machinery's telescopic arm is built for exceptional durability.



| Excavator model(ton) | bucket capacity (cbm) | Maximum Digging Depth |
|----------------------|-----------------------|-----------------------|
| 3-4 ton              | 0.1 cbm               | 4m                    |
| 6-8 ton              | 0.2 cbm               | 6m                    |
| 10-12 ton            | 0.35cbm               | 8m                    |
| 20-27 ton            | 0.5 cbm               | 10m                   |
| 30-36 ton            | 0.6 cbm               | 12m                   |

Please send your excavator model to us. Suitable length will be sent according to your excavator model.



More details of our excavator sliding arm / telescopic excavator:







The double limit design of the sliding cylinder prevents cylinder jolting and over-pulling.

Telescopic cylinder double oil seal design extends the service life of the cylinder





Cover plates are cut from a whole piece but not spliced, to be more firm and not easy to deform.

Built-in wear-resistant plastic slider, Easy to replace and





The tube has leakage holes to reduce water accumulation inside the arm tube, thereby reducing internal corrosion.



Kaiping Zhonghe Machinery is a manufacturer committed to integrity, reliability, and professionalism in every aspect of our operations. With a strong dedication to quality and customer satisfaction, our team of experienced professionals works tirelessly to delive