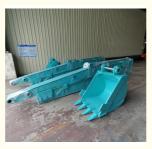

# Long Reach Arm for Excavator with Standard Bucket Standard Arm

#### Specifications of Zhonghe Machinery's Long Reach Excavator for Sale:

Wide Compatibility: Engineered for excavators weighing between 6 and 50 tons, this arm is suitable for all major brands, including Caterpillar, Hitachi, Komatsu, SANY, and Zoomlion. Welcome to send your excavator model to us for double check.