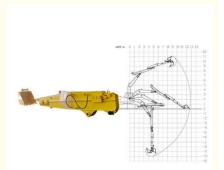

 Suitable Working Foundation Pit, Basement, Narrow Places Conditions:

• Digging Depth: 6m, 8m, 10m, 12m

Highlight: Cat Excavator Sliding Boom Arm,
 Hitachi Excavator Sliding Boom Arm,

Komatsu Excavator Sliding Boom Arm

| Excavator model(ton) | bucket capacity (cbm) | Maximum Digging Depth |
|----------------------|-----------------------|-----------------------|
| 3-4 ton              | 0.1 cbm               | 4m                    |
| 6-8 ton              | 0.2 cbm               | 6m                    |
| 10-12 ton            | 0.35cbm               | 8m                    |
| 20-27 ton            | 0.5 cbm               | 10m                   |
| 30-36 ton            | 0.6 cbm               | 12m                   |