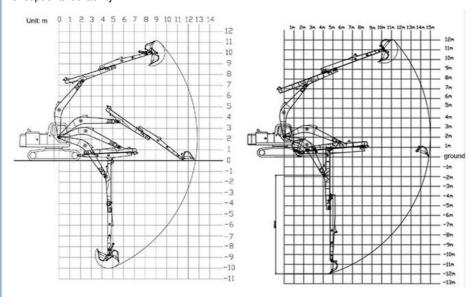

 Suitable Working Foundation Pit, Basement, Narrow Places Conditions:

• Digging Depth: 6m, 8m, 10m, 12m

Highlight: Cat Excavator Sliding Boom Arm,
 Hitachi Excavator Sliding Boom Arm,

Komatsu Excavator Sliding Boom Arm

| Excavator model(ton) | bucket capacity (cbm) | Maximum Digging Depth |
|----------------------|-----------------------|-----------------------|
| 3-4 ton              | 0.1 cbm               | 4m                    |
| 6-8 ton              | 0.2 cbm               | 6m                    |
| 10-12 ton            | 0.35cbm               | 8m                    |
| 20-27 ton            | 0.5 cbm               | 10m                   |
| 30-36 ton            | 0.6 cbm               | 12m                   |

Please send your excavator model to us. Suitable length will be sent according to your excavator model.

More details of our excavator sliding arm / telescopic excavator:

The double limit design of the sliding cylinder prevents cylinder jolting and over-pulling.