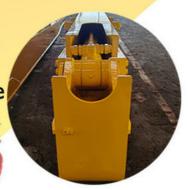

# Long Reach Arm for Excavator with Standard Bucket Standard Arm

#### Specifications of Zhonghe Machinery's Long Reach Excavator for Sale:

Wide Compatibility: Engineered for excavators weighing between 6 and 50 tons, this arm is suitable for all major brands, including Caterpillar, Hitachi, Komatsu, SANY, and Zoomlion. Welcome to send your excavator model to us for double check.