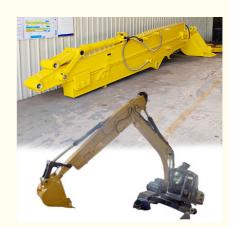

## **Excavator Telescopic with Standard Bucket 12m Digging Depth Long Reach**

**Brief Introduction to Long Boom Excavator for Sale** 

The telescopic arm of the excavator is specifically designed for digging in confined areas, including basements and foundation pits. Its functionality relies on the extension and retraction of a long cylinder, allowing for efficient operation in restricted environments.

#### Suitable working condition of one set of excavator telescopic arm

\* Digging House Foundation \*Digging Sand Soil Silt Gravel

| Excavator model(ton) | bucket capacity (cbm) | Maximum Digging Depth(m) |
|----------------------|-----------------------|--------------------------|
| 3-4 ton              | 0.1 cbm               | 4m                       |
| 6-8 ton              | 0.2 cbm               | 6m                       |
| 10-12 ton            | 0.35cbm               | 8m                       |
| 20-27 ton            | 0.5 cbm               | 10m                      |
| 30-36 ton            | 0.6 cbm               | 12m                      |
| 45ton-50ton          | 1.2cbm                | 12m                      |