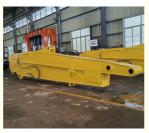

#### More Images

## **Excavator Telescopic with Standard Bucket 12m Digging Depth Long Reach**

**Brief Introduction to Long Boom Excavator for Sale** 

The telescopic arm of the excavator is specifically designed for digging in confined areas, including basements and foundation pits. Its functionality relies on the extension and retraction of a long cylinder, allowing for efficient operation in restricted environments.