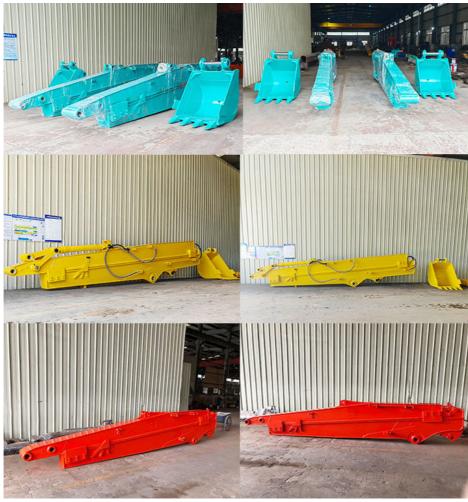

of one set of excavator telescopic arm

\* Digging House Foundation \*Digging Sand Soil Silt Gravel





| Excavator model(ton) | bucket capacity (cbm) | Maximum Digging Depth(m) |
|----------------------|-----------------------|--------------------------|
| 3-4 ton              | 0.1 cbm               | 4m                       |
| 6-8 ton              | 0.2 cbm               | 6m                       |
| 10-12 ton            | 0.35cbm               | 8m                       |
| 20-27 ton            | 0.5 cbm               | 10m                      |
| 30-36 ton            | 0.6 cbm               | 12m                      |
| 45ton-50ton          | 1.2cbm                | 12m                      |

Welcome to send your excavator model to us for double check. Whatsapp+86 13822325403



- Some Production Process of excavator sliding boom:

  \* Panel steel is cut by CNC plasma machine with less deformation. Every steel plate is stored in a very clean, dry warehouse which can prevent the steel from moist, wet etc.
- \* Precision of production process. Large floor-standing double-sided boring machine ensure machining precision of no less than 0.05mm. The excavator sliding arm on the excavators will be suitable.
- \* After welding, will conduct flaw detection on each welding bead. This is one of our must-do processes to ensure that the weld meets the standards, detect whether there are false welds, and whether there are pores, so as to ensure the firmness of the weld. Every staffs have full experience in welding and test. The chef of company will check the quality on every