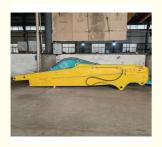

#### More Images

## **Excavator Telescopic with Standard Bucket 12m Digging Depth Long Reach**

**Brief Introduction to Long Boom Excavator for Sale** 

The telescopic arm of the excavator is specifically designed for digging in confined areas, including basements and foundation pits. Its functionality relies on the extension and retraction of a long cylinder, allowing for efficient operation in restricted environments.