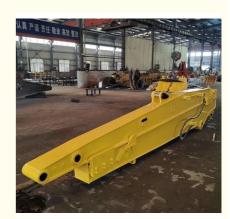

#### More Images

## **Excavator Telescopic with Standard Bucket 12m Digging Depth Long Reach**

**Brief Introduction to Long Boom Excavator for Sale** 

The telescopic arm of the excavator is specifically designed for digging in confined areas, including basements and foundation pits. Its functionality relies on the extension and retraction of a long cylinder, allowing for efficient operation in restricted environments.