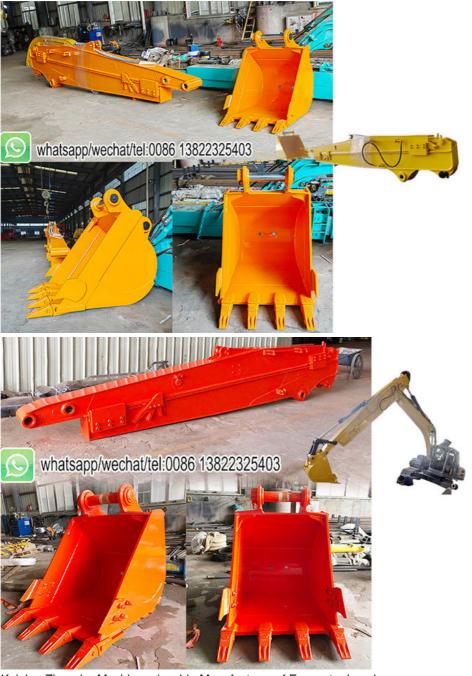

#### More Images

## **Excavator Telescopic with Standard Bucket 12m Digging Depth Long Reach**

**Brief Introduction to Long Boom Excavator for Sale** 

The telescopic arm of the excavator is specifically designed for digging in confined areas, including basements and foundation pits. Its functionality relies on the extension and retraction of a long cylinder, allowing for efficient operation in restricted environments.

#### Suitable working condition of one set of excavator telescopic arm

\* Digging House Foundation \*Digging Sand Soil Silt Gravel

| Excavator model(ton) | bucket capacity (cbm) | Maximum Digging Depth(m) |
|----------------------|-----------------------|--------------------------|
| 3-4 ton              | 0.1 cbm               | 4m                       |
| 6-8 ton              | 0.2 cbm               | 6m                       |
| 10-12 ton            | 0.35cbm               | 8m                       |
| 20-27 ton            | 0.5 cbm               | 10m                      |
| 30-36 ton            | 0.6 cbm               | 12m                      |
| 45ton-50ton          | 1.2cbm                | 12m                      |