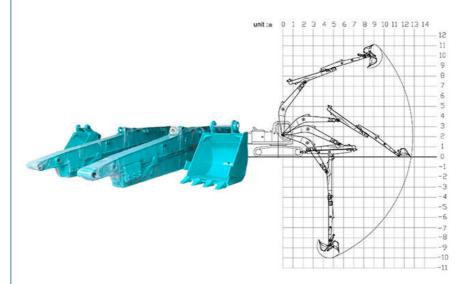

## **Excavator Telescopic with Standard Bucket 12m Digging Depth Long Reach**

**Brief Introduction to Long Boom Excavator for Sale** 

The telescopic arm of the excavator is specifically designed for digging in confined areas, including basements and foundation pits. Its functionality relies on the extension and retraction of a long cylinder, allowing for efficient operation in restricted environments.

#### Suitable working condition of one set of excavator telescopic arm

\* Digging House Foundation \*Digging Sand Soil Silt Gravel

| Excavator model(ton) | bucket capacity (cbm) | Maximum Digging Depth(m) |
|----------------------|-----------------------|--------------------------|
| 3-4 ton              | 0.1 cbm               | 4m                       |
| 6-8 ton              | 0.2 cbm               | 6m                       |
| 10-12 ton            | 0.35cbm               | 8m                       |
| 20-27 ton            | 0.5 cbm               | 10m                      |
| 30-36 ton            | 0.6 cbm               | 12m                      |
| 45ton-50ton          | 1.2cbm                | 12m                      |