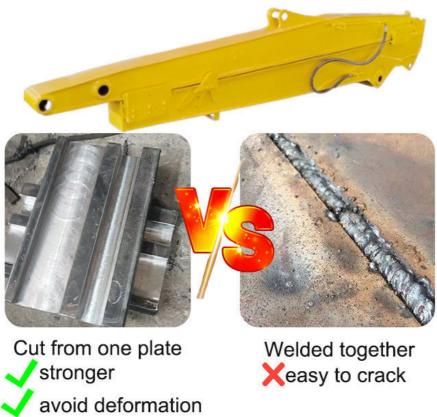

Welcome to send your excavator model to us for double check. Whatsapp+86 13822325403

- Some Production Process of excavator sliding boom:

  \* Panel steel is cut by CNC plasma machine with less deformation. Every steel plate is stored in a very clean, dry warehouse which can prevent the steel from moist, wet etc.
- \* Precision of production process. Large floor-standing double-sided boring machine ensure machining precision of no less than 0.05mm. The excavator sliding arm on the excavators will be suitable.
- \* After welding, will conduct flaw detection on each welding bead. This is one of our must-do processes to ensure that the weld meets the standards, detect whether there are false welds, and whether there are pores, so as to ensure the firmness of the weld. Every staffs have full experience in welding and test. The chef of company will check the quality on every step of production.