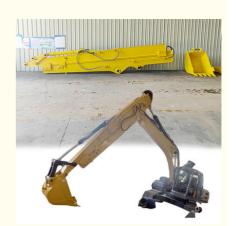

# Telescopic Excavator Telescopic Boom Excavator Long Arm Digging Deeper

# Big Manufacturer of Telescopic Excavator for Digging Sand Soil Silt Overview of Telescopic Booms for Excavators / Excavator Telescopic:

Premium Quality Material for Long Arm Excavators: Constructed from Shaogang Q355B, our excavator long arm exceeds the quality of standard Q355B materials and other alternatives tailored to your requirements. Shaogang Q355B is recognized as a top-tier steel material.

The Long Boom Excavator for Sale is ideal for applications such as excavating foundation pits, as well as digging sand, soil, silt, and gravel.