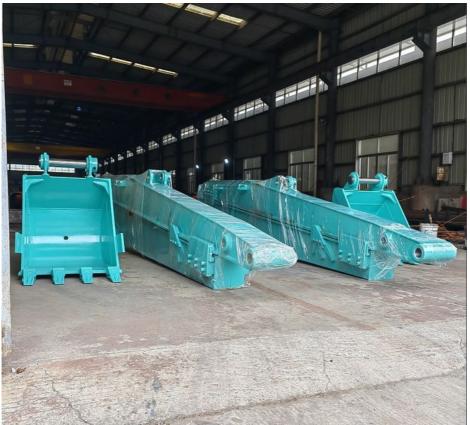

# Big Manufacturer of Telescopic Excavator for Digging Sand Soil Silt Overview of Telescopic Booms for Excavators / Excavator Telescopic:

Premium Quality Material for Long Arm Excavators: Constructed from Shaogang Q355B, our excavator long arm exceeds the quality of standard Q355B materials and other alternatives tailored to your requirements. Shaogang Q355B is recognized as a top-tier steel material.

Improved Operational Efficiency: The primary plates of the excavator's sliding boom arm are made from a single sheet, ensuring structural integrity. Additionally, the dual oil seal design significantly enhances the durability of the telescopic arm, prolonging its operational life.

The Long Boom Excavator for Sale is ideal for applications such as excavating foundation pits, as well as digging sand, soil, silt, and gravel.

#### 13822325403@163.com

Established in 2018, Kaiping Zhonghe Machinery is a combination of manufacturing and trading. Our products, including excavator long reach booms, demolition arms, 2-3 sections telescopic arms, tunnel arms, standard/rock buckets, grapples, and rippers, have been selling well in more than 40 countries and areas.