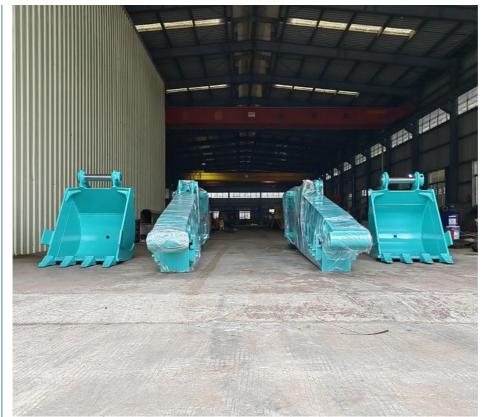

# Big Manufacturer of Telescopic Excavator for Digging Sand Soil Silt Overview of Telescopic Booms for Excavators / Excavator Telescopic:

Premium Quality Material for Long Arm Excavators: Constructed from Shaogang Q355B, our excavator long arm exceeds the quality of standard Q355B materials and other alternatives tailored to your requirements. Shaogang Q355B is recognized as a top-tier steel material.

Improved Operational Efficiency: The primary plates of the excavator's sliding boom arm are made from a single sheet, ensuring structural integrity. Additionally, the dual oil seal design significantly enhances the durability of the telescopic arm, prolonging its operational life.

The Long Boom Excavator for Sale is ideal for applications such as excavating foundation pits, as well as digging sand, soil, silt, and gravel.

#### 13822325403@163.com

Established in 2018, Kaiping Zhonghe Machinery is a combination of manufacturing and trading. Our products, including excavator long reach booms, demolition arms, 2-3 sections telescopic arms, tunnel arms, standard/rock buckets, grapples, and rippers, have been selling well in more than 40 countries and areas.