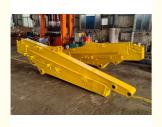

# More Images

Improved Operational Efficiency: The primary plates of the excavator's sliding boom arm are made from a single sheet, ensuring structural integrity. Additionally, the dual oil seal design significantly enhances the durability of the telescopic arm, prolonging its operational life.