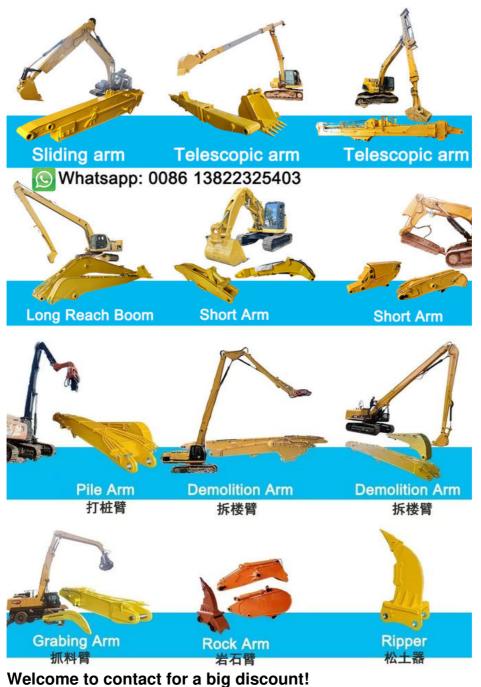

#### 13822325403@163.com

Established in 2018, Kaiping Zhonghe Machinery is a combination of manufacturing and trading. Our products, including excavator long reach booms, demolition arms, 2-3 sections telescopic arms, tunnel arms, standard/rock buckets, grapples, and rippers, have been selling well in more than 40 countries and areas.