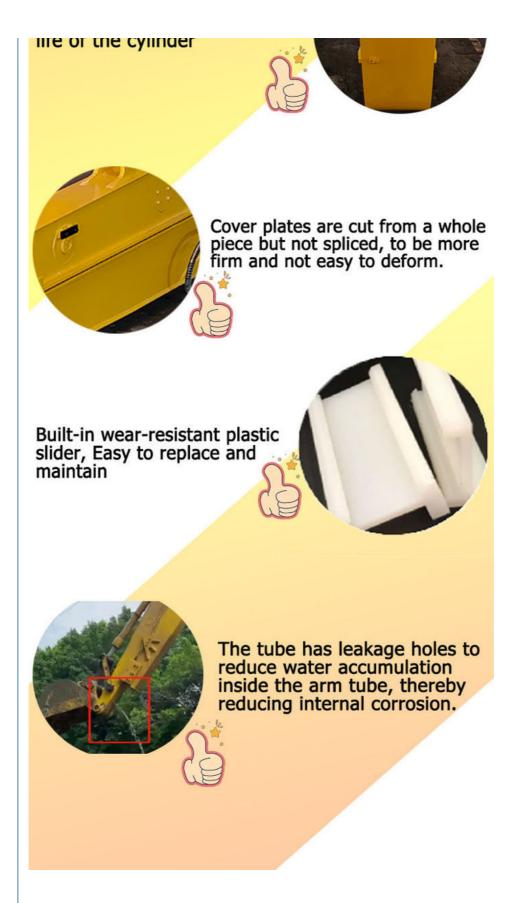

Improved Operational Efficiency: The primary plates of the excavator's sliding boom arm are made from a single sheet, ensuring structural integrity. Additionally, the dual oil seal design significantly enhances the durability of the telescopic arm, prolonging its operational life.