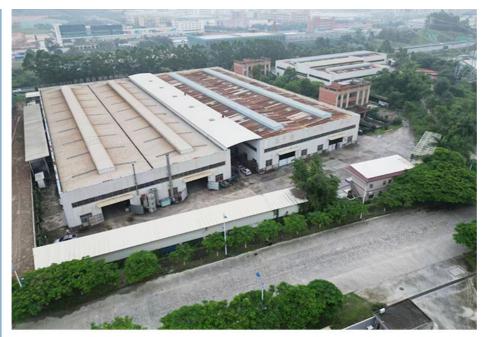

#### 13822325403@163.com

Established in 2018, Kaiping Zhonghe Machinery is a combination of manufacturing and trading. Our products, including excavator long reach booms, demolition arms, 2-3 sections telescopic arms, tunnel arms, standard/rock buckets, grapples, and rippers, have been selling well in more than 40 countries and areas.

We are located in Guangdong Province, China. A 18000  $\rm m^2$  50 welding workers with over 7 years experience, 30 senior designers, and a high-tech R&D team(10+ years on customization, 100+ technical patents), strict production system (6+ years quality control and cost control) and warm-hearted service team. Our annual output of various types of excavator boom arms can reach up to 600 sets.