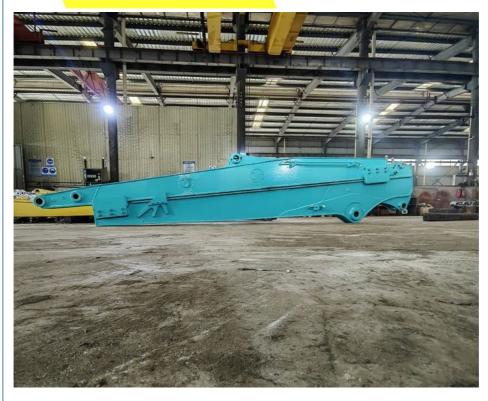

# Big Manufacturer of Telescopic Excavator for Digging Sand Soil Silt Overview of Telescopic Booms for Excavators / Excavator Telescopic:

Premium Quality Material for Long Arm Excavators: Constructed from Shaogang Q355B, our excavator long arm exceeds the quality of standard Q355B materials and other alternatives tailored to your requirements. Shaogang Q355B is recognized as a top-tier steel material.

Improved Operational Efficiency: The primary plates of the excavator's sliding boom arm are made from a single sheet, ensuring structural integrity. Additionally, the dual oil seal design significantly enhances the durability of the telescopic arm, prolonging its operational life.

The Long Boom Excavator for Sale is ideal for applications such as excavating foundation pits, as well as digging sand, soil, silt, and gravel.