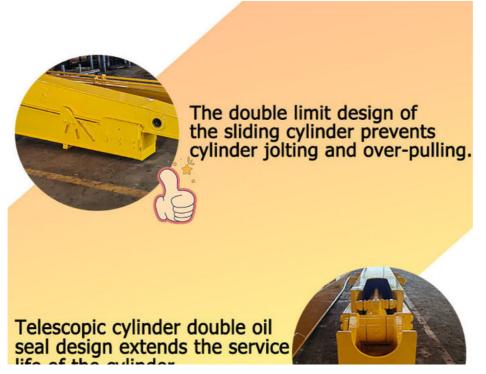

Improved Operational Efficiency: The primary plates of the excavator's sliding boom arm are made from a single sheet, ensuring structural integrity. Additionally, the dual oil seal design significantly enhances the durability of the telescopic arm, prolonging its operational life.