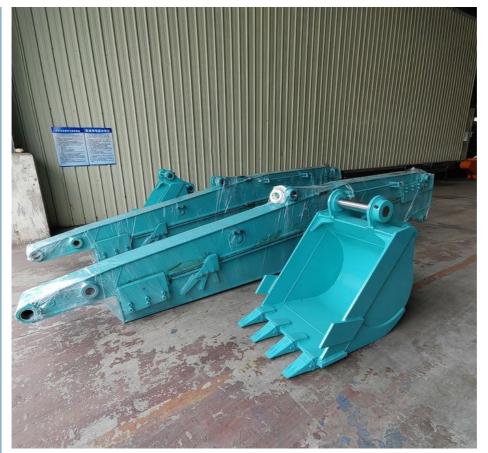

# Big Manufacturer of Telescopic Excavator for Digging Sand Soil Silt Overview of Telescopic Booms for Excavators / Excavator Telescopic:

Premium Quality Material for Long Arm Excavators: Constructed from Shaogang Q355B, our excavator long arm exceeds the quality of standard Q355B materials and other alternatives tailored to your requirements. Shaogang Q355B is recognized as a top-tier steel material.

The Long Boom Excavator for Sale is ideal for applications such as excavating foundation pits, as well as digging sand, soil, silt, and gravel.

### Specifications of one set of long reach arm for excavator:

| Excavator model(ton) | bucket capacity (cbm) | Maximum Digging Depth(m) |
|----------------------|-----------------------|--------------------------|
| 3-4 ton              | 0.1 cbm               | 4m                       |
| 6-8 ton              | 0.2 cbm               | 6m                       |
| 10-12 ton            | 0.35cbm               | 8m                       |
| 20-27 ton            | 0.5 cbm               | 10m                      |
| 30-36 ton            | 0.6 cbm               | 12m                      |
| 50ton                | 1.2cbm                | 12m                      |