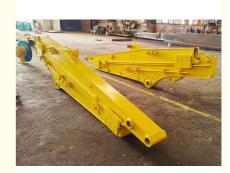

# More Images

Improved Operational Efficiency: The primary plates of the excavator's sliding boom arm are made from a single sheet, ensuring structural integrity. Additionally, the dual oil seal design significantly enhances the durability of the telescopic arm, prolonging its operational life.