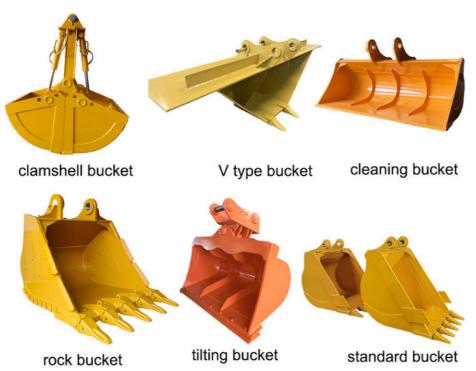

#### 13822325403@163.com

Established in 2018, Kaiping Zhonghe Machinery is a combination of manufacturing and trading. Our products, including excavator long reach booms, demolition arms, 2-3 sections telescopic arms, tunnel arms, standard/rock buckets, grapples, and rippers, have been selling well in more than 40 countries and areas.