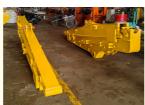

# More Images

Improved Operational Efficiency: The primary plates of the excavator's sliding boom arm are made from a single sheet, ensuring structural integrity. Additionally, the dual oil seal design significantly enhances the durability of the telescopic arm, prolonging its operational life.