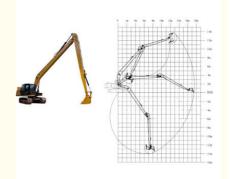

Thorough Testing: Extensive testing is performed before delivery to clients.

| Excavator<br>Model(m) | Counterweight (ton) | Bucket capacity (cbm) | Boom(m) |                          |  |
|-----------------------|---------------------|-----------------------|---------|--------------------------|--|
|                       |                     | Bucket cylinder       | Arm(m)  | Length(<br>—m)<br>—19-20 |  |
| 30-36T                | 0                   | 0.6                   | 11      |                          |  |
|                       |                     | 20T                   | 9       |                          |  |
| 37-39T                | 0                   | 0.6                   | 11      |                          |  |
|                       |                     | 20T                   | 9       |                          |  |
| 40-47T                | 0                   | 1                     | 11      |                          |  |
|                       |                     | 25T                   | 9       |                          |  |
| 25-28T                | 3.5T                | 0.4                   | 12      |                          |  |
|                       |                     | 12T                   | 10      | 21-22                    |  |
| 30-33T                | 2.5T                | 0.4                   | 12      |                          |  |
|                       |                     | 12T                   | 10      |                          |  |
| 35-39T                | 1.5T                | 0.6                   | 12      |                          |  |
|                       |                     | 20T                   | 10      |                          |  |
|                       |                     | 0.8                   | 12      |                          |  |

| 40-47T | 0    | 20T | 10 |       |
|--------|------|-----|----|-------|
| 30-35T | 3.5T | 0.4 | 13 |       |
|        |      | 12T | 11 |       |
| 35-39T | 2T   | 0.4 | 13 | 00.04 |
|        |      | 12T | 11 | 23-24 |
| 40-47T | 0    | 0.6 | 13 |       |
|        |      | 20T | 11 |       |