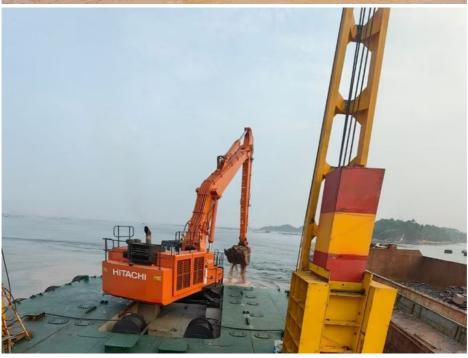

# Excavator Long Reach Arm with Stone Grapple for River Work

#### Brief Overview of excavator long boom arm for sale:

In construction activities, a long reach boom excavator is exceptionally efficient for excavation tasks. Its extended arm allows access to larger areas than a standard boom arm, reducing the need for the operator to move the machine frequently. This versatile long boom arm is compatible with multiple excavator brands and excels in excavating materials like sand, soil, silt, and gravel. Long boom excavators are commonly used for river cleaning, dredging, and unloading cargo at jetties. Reinforcements in high-stress areas ensure the long boom excavator operates effectively while minimizing maintenance downtime. The long arm excavator designed for Komatsu is made from Shaogang Q355B steel, known for its excellent welding properties and resistance to cracking.