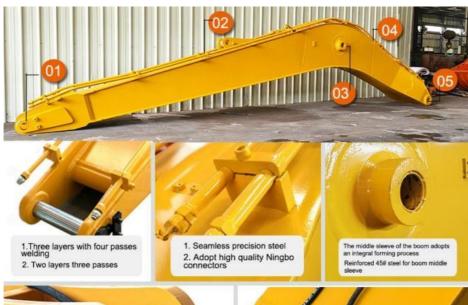

#### Brief Overview of excavator long boom arm for sale:

In construction activities, a long reach boom excavator is exceptionally efficient for excavation tasks. Its extended arm allows access to larger areas than a standard boom arm, reducing the need for the operator to move the machine frequently. This versatile long boom arm is compatible with multiple excavator brands and excels in excavating materials like sand, soil, silt, and gravel. Long boom excavators are commonly used for river cleaning, dredging, and unloading cargo at jetties. Reinforcements in high-stress areas ensure the long boom excavator operates effectively while minimizing maintenance downtime. The long arm excavator designed for Komatsu is made from Shaogang Q355B steel, known for its excellent welding properties and resistance to cracking.

## Quick Overview of excavator long arm:

Premium Materials: Available in Shaogang Q355B, Q690D, or other specified options.

Ideal Uses: Suitable for dredging, and excavating sand, soil, silt, and more.

Professional Design: Every set of long excavator boom is design comprehensively. Every steps are full considered.