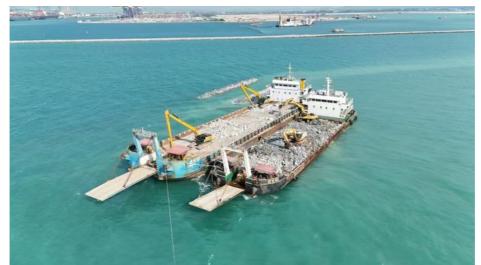

# Excavator Long Reach Arm with Stone Grapple for River Work

#### Brief Overview of excavator long boom arm for sale:

In construction activities, a long reach boom excavator is exceptionally efficient for excavation tasks. Its extended arm allows access to larger areas than a standard boom arm, reducing the need for the operator to move the machine frequently. This versatile long boom arm is compatible with multiple excavator brands and excels in excavating materials like sand, soil, silt, and gravel. Long boom excavators are commonly used for river cleaning, dredging, and unloading cargo at jetties. Reinforcements in high-stress areas ensure the long boom excavator operates effectively while minimizing maintenance downtime. The long arm excavator designed for Komatsu is made from Shaogang Q355B steel, known for its excellent welding properties and resistance to cracking.