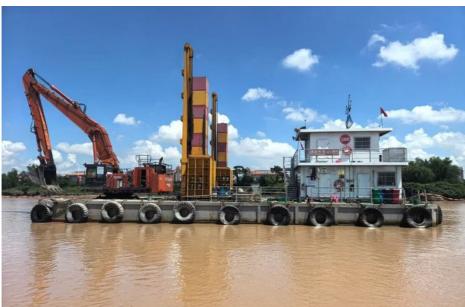

# Excavator Long Reach Arm with Stone Grapple for River Work

#### Brief Overview of excavator long boom arm for sale:

In construction activities, a long reach boom excavator is exceptionally efficient for excavation tasks. Its extended arm allows access to larger areas than a standard boom arm, reducing the need for the operator to move the machine frequently. This versatile long boom arm is compatible with multiple excavator brands and excels in excavating materials like sand, soil, silt, and gravel. Long boom excavators are commonly used for river cleaning, dredging, and unloading cargo at jetties. Reinforcements in high-stress areas ensure the long boom excavator operates effectively while minimizing maintenance downtime. The long arm excavator designed for Komatsu is made from Shaogang Q355B steel, known for its excellent welding properties and resistance to cracking.