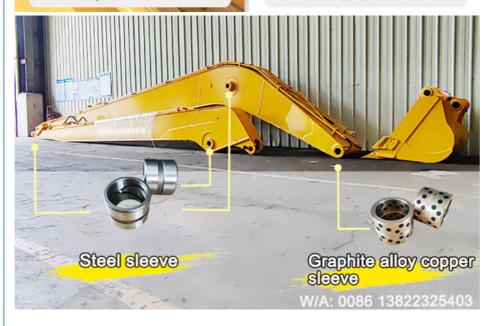

- 1. Pin holes are boring after welding
- 2. The ear seat is built with reinforced vertical bar plates

- 1.Strengthen the inner part of the box and the boom seat sleeve with inclined tendons
- 2. Graphite alloy copper sleeve