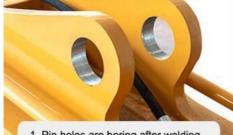

- 1. Pin holes are boring after welding
- 2. The ear seat is built with reinforced vertical bar plates

- 1.Strengthen the inner part of the box and the boom seat sleeve with inclined tendons
- 2. Graphite alloy copper sleeve