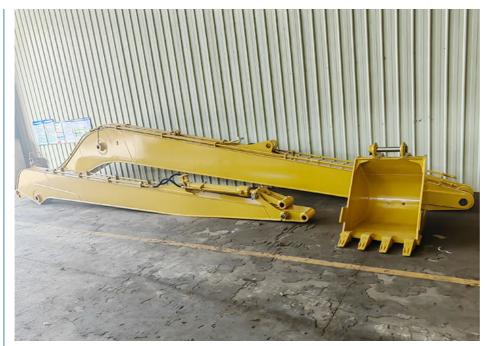

2      |                          |  |
|                       |                     | 20T                   | 10      |                          |  |
|                       |                     | 0.8                   | 12      |                          |  |

| 40-47T | 0    | 20T | 10 |       |
|--------|------|-----|----|-------|
| 30-35T | 3.5T | 0.4 | 13 |       |
|        |      | 12T | 11 |       |
| 35-39T | 2T   | 0.4 | 13 | 00.04 |
|        |      | 12T | 11 | 23-24 |
| 40-47T | 0    | 0.6 | 13 |       |
|        |      | 20T | 11 |       |





- 1. Pin holes are boring after welding
- 2. The ear seat is built with reinforced vertical bar plates



- 1.Strengthen the inner part of the box and the boom seat sleeve with inclined tendons
- 2. Graphite alloy copper sleeve









Welcome to contact for a big discount!

Whatsapp: +8613822325403

Email: aria@excavatorboomarm.com

13822325403@163.com



# Jiangmen Kaiping Zhonghe Machinery Manufacturing Co., Ltd







9 Huancui West Road, Cuishanhu New Area, Kaiping City, Guangdong Province, China