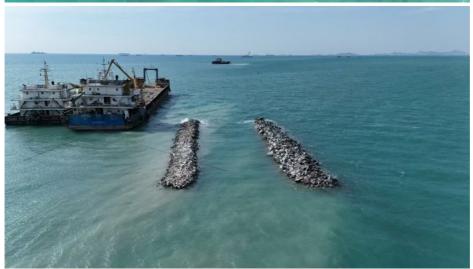

# Excavator Long Reach Arm with Stone Grapple for River Work

#### Brief Overview of excavator long boom arm for sale:

In construction activities, a long reach boom excavator is exceptionally efficient for excavation tasks. Its extended arm allows access to larger areas than a standard boom arm, reducing the need for the operator to move the machine frequently. This versatile long boom arm is compatible with multiple excavator brands and excels in excavating materials like sand, soil, silt, and gravel. Long boom excavators are commonly used for river cleaning, dredging, and unloading cargo at jetties. Reinforcements in high-stress areas ensure the long boom excavator operates effectively while minimizing maintenance downtime. The long arm excavator designed for Komatsu is made from Shaogang Q355B steel, known for its excellent welding properties and resistance to cracking.