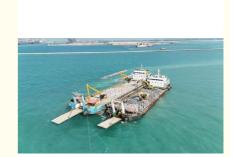

# Excavator Long Reach Arm with Stone Grapple for River Work

#### Brief Overview of excavator long boom arm for sale:

In construction activities, a long reach boom excavator is exceptionally efficient for excavation tasks. Its extended arm allows access to larger areas than a standard boom arm, reducing the need for the operator to move the machine frequently. This versatile long boom arm is compatible with multiple excavator brands and excels in excavating materials like sand, soil, silt, and gravel. Long boom excavators are commonly used for river cleaning, dredging, and unloading cargo at jetties. Reinforcements in high-stress areas ensure the long boom excavator operates effectively while minimizing maintenance downtime. The long arm excavator designed for Komatsu is made from Shaogang Q355B steel, known for its excellent welding properties and resistance to cracking.