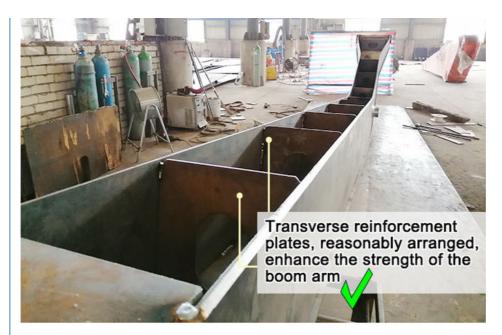

#### Brief Overview of excavator long boom arm for sale:

In construction activities, a long reach boom excavator is exceptionally efficient for excavation tasks. Its extended arm allows access to larger areas than a standard boom arm, reducing the need for the operator to move the machine frequently. This versatile long boom arm is compatible with multiple excavator brands and excels in excavating materials like sand, soil, silt, and gravel. Long boom excavators are commonly used for river cleaning, dredging, and unloading cargo at jetties. Reinforcements in high-stress areas ensure the long boom excavator operates effectively while minimizing maintenance downtime. The long arm excavator designed for Komatsu is made from Shaogang Q355B steel, known for its excellent welding properties and resistance to cracking.