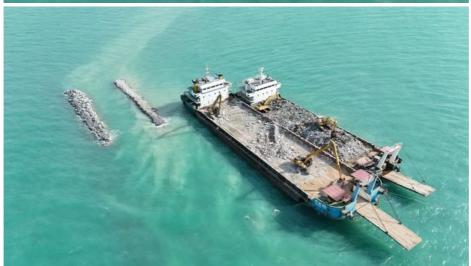

# Excavator Long Reach Arm with Stone Grapple for River Work

#### Brief Overview of excavator long boom arm for sale:

In construction activities, a long reach boom excavator is exceptionally efficient for excavation tasks. Its extended arm allows access to larger areas than a standard boom arm, reducing the need for the operator to move the machine frequently. This versatile long boom arm is compatible with multiple excavator brands and excels in excavating materials like sand, soil, silt, and gravel. Long boom excavators are commonly used for river cleaning, dredging, and unloading cargo at jetties. Reinforcements in high-stress areas ensure the long boom excavator operates effectively while minimizing maintenance downtime. The long arm excavator designed for Komatsu is made from Shaogang Q355B steel, known for its excellent welding properties and resistance to cracking.