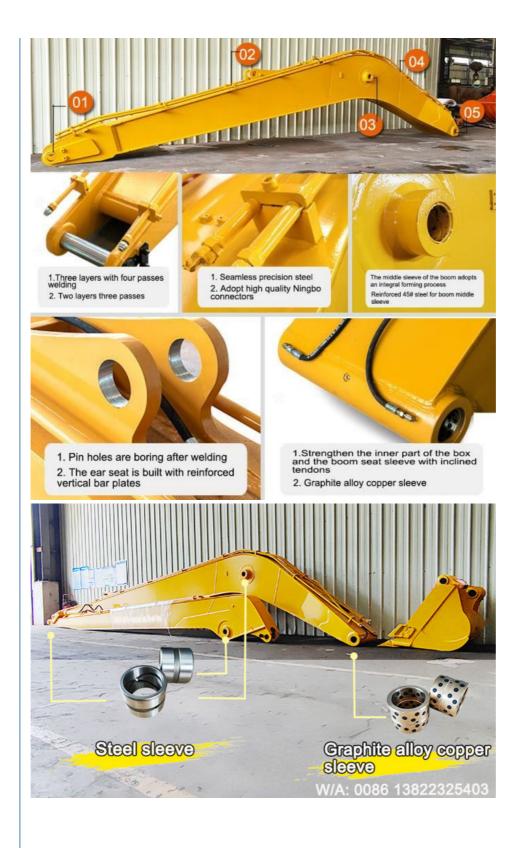

Outstanding Design Features of the Long Reach Boom Arm: All plates are beveled prior to welding, which improves the strength of the welds and reduces the risk of cracking. Equipped with Ningbo Connectors for superior performance. Utilizes high-quality welding wire from Jinqiao for enhanced durability.

Thoughtful arrangement of internal ribs ensures that the long reach boom is robust and has an extended lifespan.

Email: aria@excavatorboomarm.com

13822325403@163.com