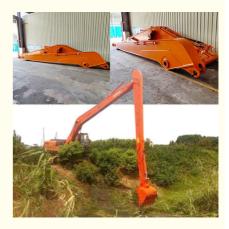

## Overview of Kaiping Zhonghe Machinery's Long reach boom excavator:

In construction applications, a long reach boom excavator plays a crucial role in excavation tasks. Its extended arm allows it to access a wider area compared to standard boom arms, eliminating the need for the operator to reposition the excavator frequently. This excavator long boom is compatible with various brands and is ideal for digging materials such as sand, soil, silt, and gravel. Commonly utilized for river cleaning, dredging, and unloading cargo at jetties, the long boom excavator is designed with reinforced areas to withstand significant stress, promoting effective operation and reducing maintenance downtime. The Komatsu long arm excavator is constructed from Shaogang Q355B, known for its superior welding capabilities and resistance to cracking.