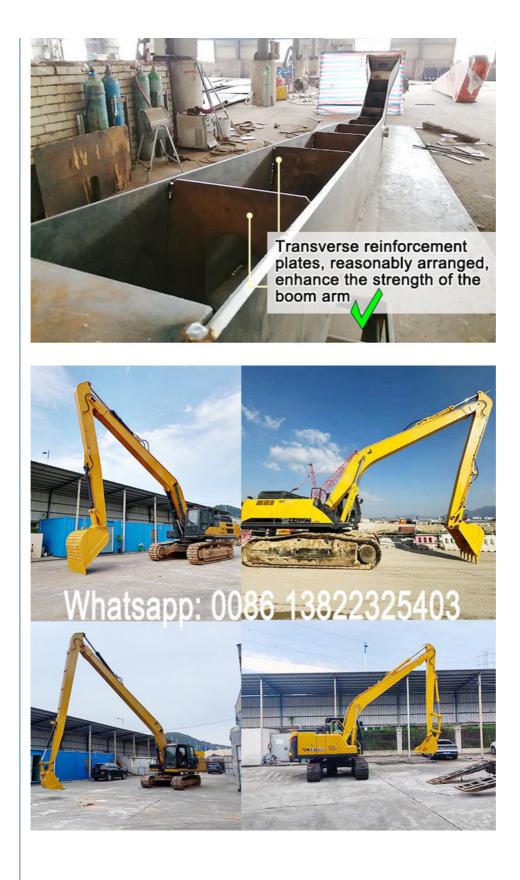

Outstanding Design Features of the Long Reach Boom Arm: All plates are beveled prior to welding, which improves the strength of the welds and reduces the risk of cracking. Equipped with Ningbo Connectors for superior performance. Utilizes high-quality welding wire from Jinqiao for enhanced durability.

Thoughtful arrangement of internal ribs ensures that the long reach boom is robust and has an extended lifespan.

Email: aria@excavatorboomarm.com

13822325403@163.com