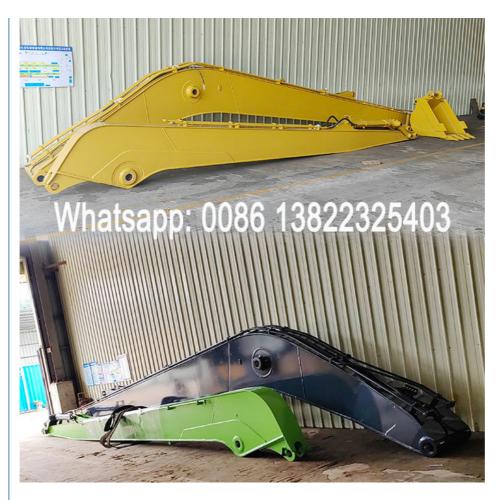

## Overview of Kaiping Zhonghe Machinery's Long reach boom excavator:

In construction applications, a long reach boom excavator plays a crucial role in excavation tasks. Its extended arm allows it to access a wider area compared to standard boom arms, eliminating the need for the operator to reposition the excavator frequently. This excavator long boom is compatible with various brands and is ideal for digging materials such as sand, soil, silt, and gravel. Commonly utilized for river cleaning, dredging, and unloading cargo at jetties, the long boom excavator is designed with reinforced areas to withstand significant stress, promoting effective operation and reducing maintenance downtime. The Komatsu long arm excavator is constructed from Shaogang Q355B, known for its superior welding capabilities and resistance to cracking.

Specifications of one set of long reach boom excavator: Big Boom, small arm, bucket, bucket cylinder, pins, other excavator accessories Welcome to send your excavator model to us for double check. Whatsapp+8613822325403 Email: aria@excavatorboomarm.com