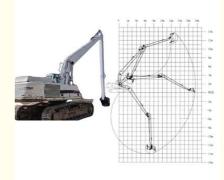

| Excavator<br>Model(m) | Counterweight (ton) | Bucket capacity (cbm) | Boom(m) | <br>Length(<br>m)<br>19-20<br> |
|-----------------------|---------------------|-----------------------|---------|--------------------------------|
|                       |                     | Bucket cylinder       | Arm(m)  |                                |
| 30-36T                | 0                   | 0.6                   | 11      |                                |
|                       |                     | 20T                   | 9       |                                |
| 37-39T                | 0                   | 0.6                   | 11      |                                |
|                       |                     | 20T                   | 9       |                                |
| 40-47T                | 0                   | 1                     | 11      |                                |
|                       |                     | 25T                   | 9       |                                |
| 25-28T                | 3.5T                | 0.4                   | 12      | 21-22<br>                      |
|                       |                     | 12T                   | 10      |                                |
| 30-33T                | 2.5T                | 0.4                   | 12      |                                |
|                       |                     | 12T                   | 10      |                                |
| 35-39T                | 1.5T                | 0.6                   | 12      |                                |
|                       |                     | 20T                   | 10      |                                |
| 40-47T                | 0                   | 0.8                   | 12      |                                |
|                       |                     | 20T                   | 10      |                                |
| 30-35T                | 3.5T                | 0.4                   | 13      | -23-24                         |
|                       |                     | 12T                   | 11      |                                |
| 35-39T                | 2Т                  | 0.4                   | 13      |                                |
|                       |                     | 12T                   | 11      |                                |
| 40-47T                | 0                   | 0.6                   | 13      |                                |
|                       |                     | 20T                   | 11      |                                |