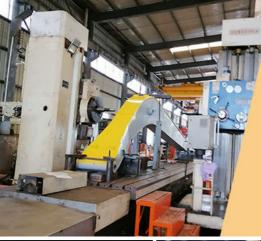

1

Beveling Machine Every board will be beveled before being welded which enhances the weld bead

Panel is cut by CNC plasma machine with less deformation

Large floor-standing double-sided boring machine Higher accuracy