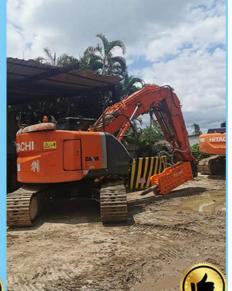

### Excavator tunnel arm shorten heavy duty excavator rock boom and arm

Introduction of excavator shorten arm shorten boom:

Introducing our high-quality excavator tunnel arm and tunnel boom, specifically engineered for heavy-duty applications. Designed to withstand the rigors of tough environments, these components are crafted from durable materials that ensure exceptional strength and longevity. The tunnel arm and boom feature reinforced structures that minimize the risk of cracking, even under intense pressure and heavy loads. Ideal for operations in confined spaces, they provide enhanced maneuverability while maintaining the power and reliability needed for demanding excavation tasks. Trust our tunnel arm and boom to deliver outstanding performance and durability on every job.

# **Tunnel boom**

- Meets the needs for powerful machines on rock breaker projects in confined tunnels
- A true customised reliable performer, with robust cylinder guard,,capable of break rock more effective, and with significatly smaller footprint.