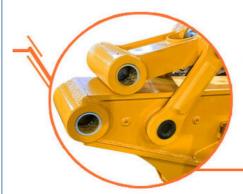

# **Pivot end**

HD Boom with pivot end reinforcement Single piece design & thicker steel plates