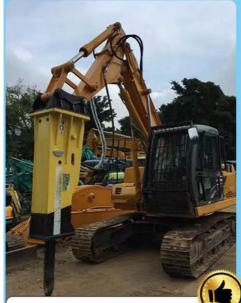

## Excavator Tunnel Arm For Ex60 Zx135 Zx200 Pc240 With Bucket **Breaker**

### Excavator tunnel arm shorten heavy duty excavator rock boom and arm

Introduction of excavator shorten arm shorten boom:

Introducing our high-quality excavator tunnel arm and tunnel boom, specifically engineered for heavy-duty applications. Designed to withstand the rigors of tough environments, these components are crafted from durable materials that ensure exceptional strength and longevity. The tunnel arm and boom feature reinforced structures that minimize the risk of cracking, even under intense pressure and heavy loads. Ideal for operations in confined spaces, they provide enhanced maneuverability while maintaining the power and reliability needed for demanding excavation tasks. Trust our tunnel arm and boom to deliver outstanding performance and durability on every job.

# **Tunnel boom**

- Meets the needs for powerful machines on rock breaker projects in confined tunnels
- A true customised reliable performer, with robust cylinder guard,,capable of break rock more effective, and with significatly smaller footprint.