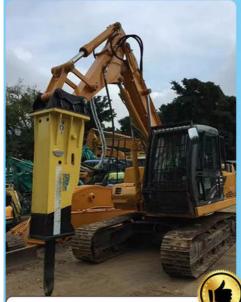

### Excavator tunnel arm shorten heavy duty excavator rock boom and arm

Introduction of excavator shorten arm shorten boom:

Introducing our high-quality excavator tunnel arm and tunnel boom, specifically engineered for heavy-duty applications. Designed to withstand the rigors of tough environments, these components are crafted from durable materials that ensure exceptional strength and longevity. The tunnel arm and boom feature reinforced structures that minimize the risk of cracking, even under intense pressure and heavy loads. Ideal for operations in confined spaces, they provide enhanced maneuverability while maintaining the power and reliability needed for demanding excavation tasks. Trust our tunnel arm and boom to deliver outstanding performance and durability on every job.

# **Tunnel boom**

- Meets the needs for powerful machines on rock breaker projects in confined tunnels
- A true customised reliable performer, with robust cylinder guard,,capable of break rock more effective, and with significatly smaller footprint.