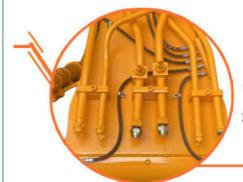

# **Avoid oil leakage**

- 1. Stop valves prevent oil leakage when replacing breaker by bucket.
- 2. Multi-layer welding for pipe connectors

## Long service life

- 1. Cylinder protective cover design
- . 2. Q355B material, high-quality accessories, full weld, reinforced stress position, etc.