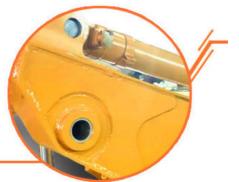

# **Robust structure**

- The upper and lower cover plates are thicker.
  The arm is filled with iron sand to reduce vibration
  Debugt guider guard
- 3. Robust cylinder guard

## Long service life

- 1. Cylinder protective cover design
- . 2. Q355B material, high-quality accessories, full weld, reinforced stress position, etc.