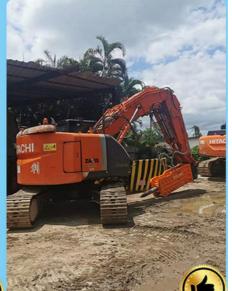

### Excavator tunnel arm shorten heavy duty excavator rock boom and arm

Introduction of excavator shorten arm shorten boom:

Introducing our high-quality excavator tunnel arm and tunnel boom, specifically engineered for heavy-duty applications. Designed to withstand the rigors of tough environments, these components are crafted from durable materials that ensure exceptional strength and longevity. The tunnel arm and boom feature reinforced structures that minimize the risk of cracking, even under intense pressure and heavy loads. Ideal for operations in confined spaces, they provide enhanced maneuverability while maintaining the power and reliability needed for demanding excavation tasks. Trust our tunnel arm and boom to deliver outstanding performance and durability on every job.

# **Tunnel boom**

- Meets the needs for powerful machines on rock breaker projects in confined tunnels
- A true customised reliable performer, with robust cylinder guard,,capable of break rock more effective, and with significatly smaller footprint.