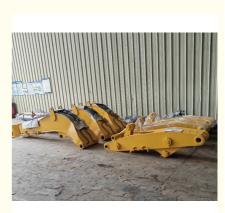

#### More Images

### Excavator tunnel arm shorten heavy duty excavator rock boom and arm

Introduction of excavator shorten arm shorten boom:

Introducing our high-quality excavator tunnel arm and tunnel boom, specifically engineered for heavy-duty applications. Designed to withstand the rigors of tough environments, these components are crafted from durable materials that ensure exceptional strength and longevity. The tunnel arm and boom feature reinforced structures that minimize the risk of cracking, even under intense pressure and heavy loads. Ideal for operations in confined spaces, they provide enhanced maneuverability while maintaining the power and reliability needed for demanding excavation tasks. Trust our tunnel arm and boom to deliver outstanding performance and durability on every job.

Production Process of one set of excavator tunnel arm tunnel boom: