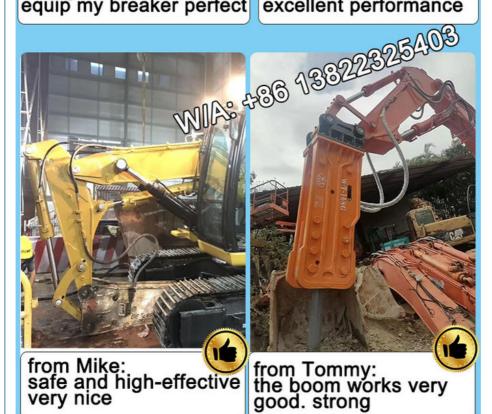

# Feedback from Clients

from Shonn: very good tunnel boom. equip my breaker perfect

from Tonny: the boom is strong. excellent performance

from Mike: safe and high-effective very nice

from Tommy: the boom works very good. strong

# Feedback from Clients

from Shonn: very good tunnel boom. equip my breaker perfect

from Tonny: the boom is strong. excellent performance

More about Factory Show:

Established in 2018, Kaiping Zhonghe Machinery is a combination of manufacturing and trading.Our products, including excavator long reach booms, demolition arms, 2-3 sections telescopic arms, tunnel arms, standard/rock buckets, grapples, and rippers, have been selling well in more than 40 countries and areas.