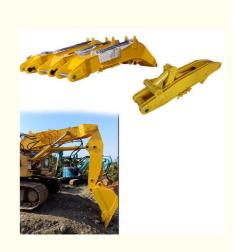

## Excavator Tunnel Arm For Ex60 Zx135 Zx200 Pc240 With Bucket **Breaker**

#### **Product Specification**

|   |                            | Pc240 Excavator Tunnel Arm,<br>Zx200 Excavator Tunnel Arm |
|---|----------------------------|-----------------------------------------------------------|
|   | Highlight:                 | Bucket Breaker Excavator Tunnel Arm,                      |
| • | Warranty:                  | 6 Months                                                  |
| • | Suitable Excavator:        | Cat Hitachi Komatsu Kato Sumitomo Etc                     |
| • | After-sales Service:       | Available                                                 |
| • | Suitable Working Condition | Tunnel Construction Work, Work In Narrow Places           |
| • | Cylinders:                 | Enlarged Cylinders                                        |
| • | Material:                  | Shaogang Q355B                                            |
| • | Plate Thickness:           | Thicken And Strength                                      |
| • | Apply To:                  | 6ton50 Ton                                                |
|   |                            |                                                           |

### Excavator tunnel arm shorten heavy duty excavator rock boom and arm

Introduction of excavator shorten arm shorten boom:

Introducing our high-quality excavator tunnel arm and tunnel boom, specifically engineered for heavy-duty applications. Designed to withstand the rigors of tough environments, these components are crafted from durable materials that ensure exceptional strength and longevity. The tunnel arm and boom feature reinforced structures that minimize the risk of cracking, even under intense pressure and heavy loads. Ideal for operations in confined spaces, they provide enhanced maneuverability while maintaining the power and reliability needed for demanding excavation tasks. Trust our tunnel arm and boom to deliver outstanding performance and durability on every job.