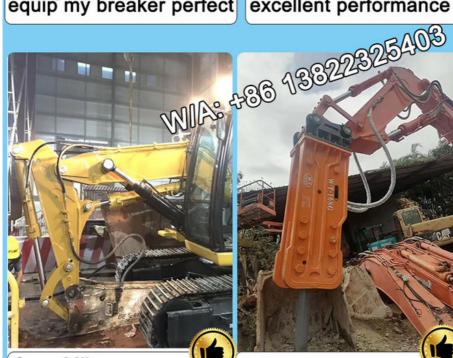

# Feedback from Clients

from Shonn: very good tunnel boom. equip my breaker perfect

from Tonny: the boom is strong. excellent performance

from Mike: safe and high-effective very nice

from Tommy: the boom works very good. strong

# Feedback from Clients

from Shonn: very good tunnel boom. equip my breaker perfect

from Tonny: the boom is strong. excellent performance

More about Factory Show:

Established in 2018, Kaiping Zhonghe Machinery is a combination of manufacturing and trading.Our products, including excavator long reach booms, demolition arms, 2-3 sections telescopic arms, tunnel arms, standard/rock buckets, grapples, and rippers, have been selling well in more than 40 countries and areas.