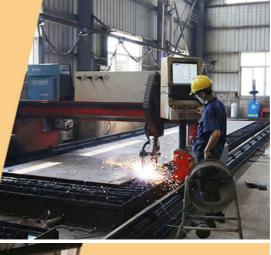

1

Beveling Machine Every board will be beveled before being welded which enhances the weld bead

Panel is cut by CNC plasma machine with less deformation

Large floor-standing double-sided boring machine Higher accuracy