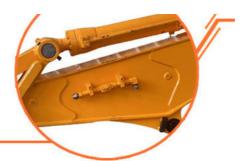

# **Robust structure**

- The upper and lower cover plates are thicker.
  The arm is filled with iron sand to reduce vibration
  Debugt guider guard
- 3. Robust cylinder guard

# **Pivot end**

HD Boom with pivot end reinforcement Single piece design & thicker steel plates