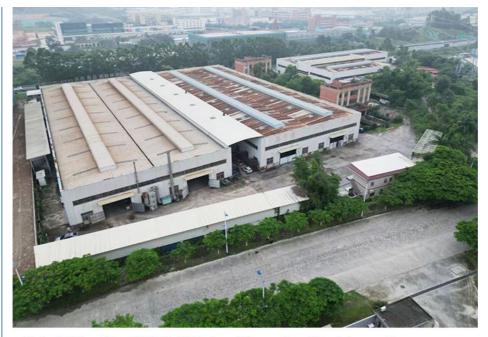

# Feedback from Clients

from Shonn: very good tunnel boom. equip my breaker perfect

from Tonny: the boom is strong. excellent performance

More about Factory Show:

Established in 2018, Kaiping Zhonghe Machinery is a combination of manufacturing and trading.Our products, including excavator long reach booms, demolition arms, 2-3 sections telescopic arms, tunnel arms, standard/rock buckets, grapples, and rippers, have been selling well in more than 40 countries and areas.

We are located in Guangdong Province, China. A 18000  $m^2$  50 welding workers with over 7 years experience, 30 senior designers, and a high-tech R&D team(10+ years on customization, 100+ technical patents), strict production system (6+ years quality control and cost control) and warm-hearted service team. Our annual output of various types of excavator boom arms can reach up to 600 sets.