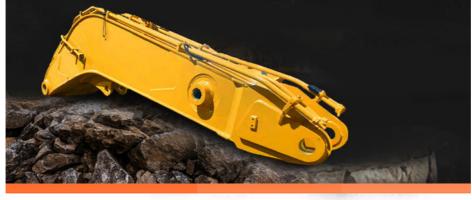

## Excavator Tunnel Arm For Ex60 Zx135 Zx200 Pc240 With Bucket **Breaker**

### Excavator tunnel arm shorten heavy duty excavator rock boom and arm

Introduction of excavator shorten arm shorten boom:

Introducing our high-quality excavator tunnel arm and tunnel boom, specifically engineered for heavy-duty applications. Designed to withstand the rigors of tough environments, these components are crafted from durable materials that ensure exceptional strength and longevity. The tunnel arm and boom feature reinforced structures that minimize the risk of cracking, even under intense pressure and heavy loads. Ideal for operations in confined spaces, they provide enhanced maneuverability while maintaining the power and reliability needed for demanding excavation tasks. Trust our tunnel arm and boom to deliver outstanding performance and durability on every job.