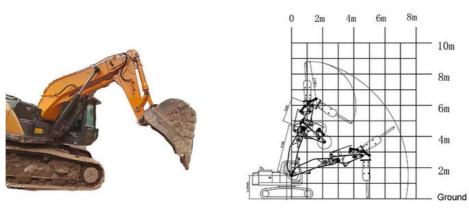

# **Tunnel boom**

- Meets the needs for powerful machines on rock breaker projects in confined tunnels
- A true customised reliable performer, with robust cylinder guard,,capable of break rock more effective, and with significatly smaller footprint.

## **High effectiveness**

- 1.On the same machine, tunnel arm can obtain greater lifting capacity than standard arm.
- 2.Opening angle between boom and arm can reach 180 degrees