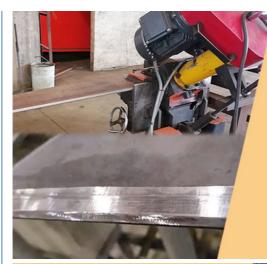

1

Beveling Machine Every board will be beveled before being welded which enhances the weld bead

Panel is cut by CNC plasma machine with less deformation

Large floor-standing double-sided boring machine Higher accuracy