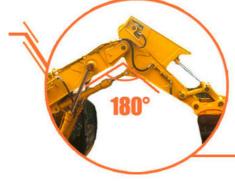

# **Tunnel boom**

- Meets the needs for powerful machines on rock breaker projects in confined tunnels
- A true customised reliable performer, with robust cylinder guard,,capable of break rock more effective, and with significatly smaller footprint.

## **High effectiveness**

- 1.On the same machine, tunnel arm can obtain greater lifting capacity than standard arm.
- 2.Opening angle between boom and arm can reach 180 degrees