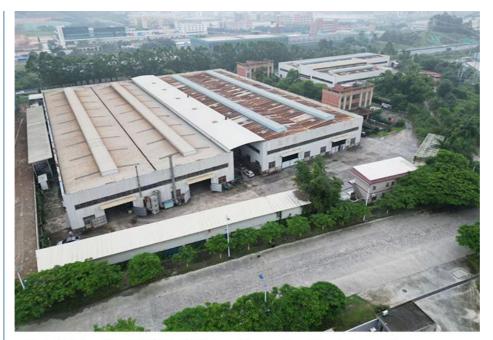

We are located in Guangdong Province, China. A 18000  $m^2$  50 welding workers with over 7 years experience, 30 senior designers, and a high-tech R&D team(10+ years on customization, 100+ technical patents), strict production system (6+ years quality control and cost control) and warm-hearted service team. Our annual output of various types of excavator boom arms can reach up to 600 sets.