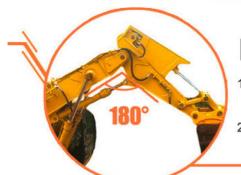

# **High effectiveness**

- 1.On the same machine, tunnel arm can obtain greater lifting capacity than standard arm.
- 2.Opening angle between boom and arm can reach 180 degrees

1. The upper and lower cover plates are thicker