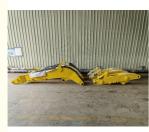

#### More Images

Specifications of one set of excavator tunnel arm for sale

A complete set of the shortened boom and arm includes: One large boom One small arm One stick cylinder One bucket cylinder Six pins A breaker pipeline set High-pressure hoses

Two valves

Additional excavator accessories

| Excavator Model ( ton) | Plate Thickness<br>(mm) | Weight (kgs)    |
|------------------------|-------------------------|-----------------|
| 6-8 ton                | 10mm                    | 590kgs 380kgs   |
| 10-15 ton              | 14mm                    | 1130kgs 900kgs  |
| 20-24 ton              | 16mm                    | 1300kgs 1050kgs |
| 30-36 ton              | 25mm                    | 2900kgs 2600kgs |
| 45-50 ton              | 30mm                    | 3200kgs 3000kgs |