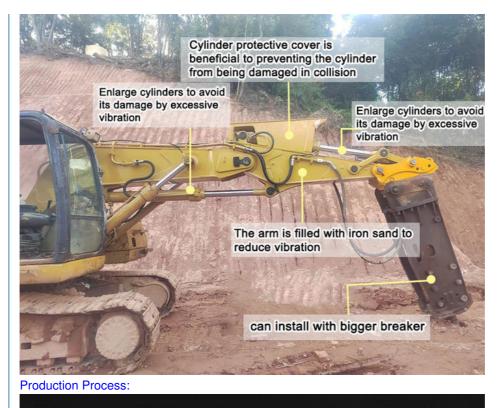

#### Features of Kaiping Zhonghe Machinery's Excavator tunnel arm oil cylinder:

The excavator tunnel arm is more compact than the standard arm and boom, allowing it to accommodate larger buckets and breakers. Both the boom and arm are reinforced, and the cylinders have been increased in size, enhancing the excavator's overall power.

Specifications of one set of excavator tunnel arm for sale

A complete set of the shortened boom and arm includes: One large boom One small arm One stick cylinder One bucket cylinder Six pins A breaker pipeline set High-pressure hoses

# **Tunnel boom**

- Meets the needs for powerful machines on rock breaker projects in confined tunnels
- A true customised reliable performer, with robust cylinder guard,,capable of break rock more effective, and with significatly smaller footprint.

# **High effectiveness**

- 1.On the same machine, tunnel arm can obtain greater lifting capacity than standard arm.
- 2.Opening angle between boom and arm can reach 180 degrees

1. The upper and lower cover plates are thicker