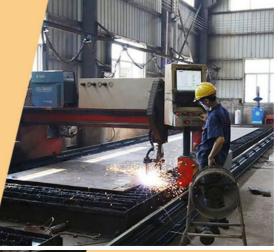

Beveling Machine Every board will be beveled before being welded which enhances the weld bead Panel is cut by CNC plasma machine with less deformation

Large floor-standing double-sided boring machine Higher accuracy