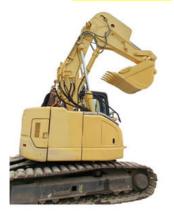

## Shortened Boom and Arm for Heavy-Duty Excavators

#### Overview of Kaiping Zhonghe Machinery's Excavator tunnel arm for sale

The shortened boom and arm for heavy-duty excavators are designed for tasks like digging through hard sand and soil, particularly in confined spaces such as basements and tunnels.

#### Features of Kaiping Zhonghe Machinery's Excavator tunnel arm oil cylinder:

The excavator tunnel arm is more compact than the standard arm and boom, allowing it to accommodate larger buckets and breakers. Both the boom and arm are reinforced, and the cylinders have been increased in size, enhancing the excavator's overall power.