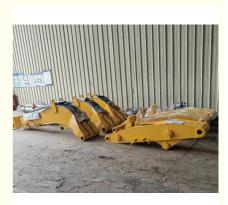

#### More Images

Specifications of one set of excavator tunnel arm for sale

A complete set of the shortened boom and arm includes: One large boom One small arm One stick cylinder One bucket cylinder Six pins A breaker pipeline set High-pressure hoses

Two valves

Additional excavator accessories

| Excavator Model ( ton) | Plate Thickness<br>(mm) | Weight (kgs)    |
|------------------------|-------------------------|-----------------|
| 6-8 ton                | 10mm                    | 590kgs 380kgs   |
| 10-15 ton              | 14mm                    | 1130kgs 900kgs  |
| 20-24 ton              | 16mm                    | 1300kgs 1050kgs |
| 30-36 ton              | 25mm                    | 2900kgs 2600kgs |
| 45-50 ton              | 30mm                    | 3200kgs 3000kgs |