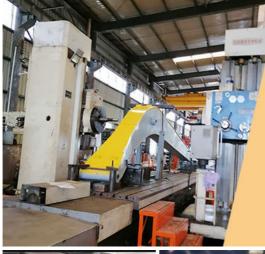

Beveling Machine Every board will be beveled before being welded which enhances the weld bead Panel is cut by CNC plasma machine with less deformation

Large floor-standing double-sided boring machine Higher accuracy