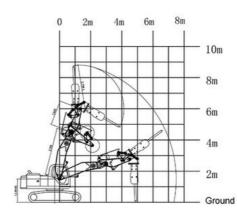

# **Tunnel boom**

- Meets the needs for powerful machines on rock breaker projects in confined tunnels
- A true customised reliable performer, with robust cylinder guard,,capable of break rock more effective, and with significatly smaller footprint.

# **High effectiveness**

- 1.On the same machine, tunnel arm can obtain greater lifting capacity than standard arm.
- 2.Opening angle between boom and arm can reach 180 degrees

1. The upper and lower cover plates are thicker