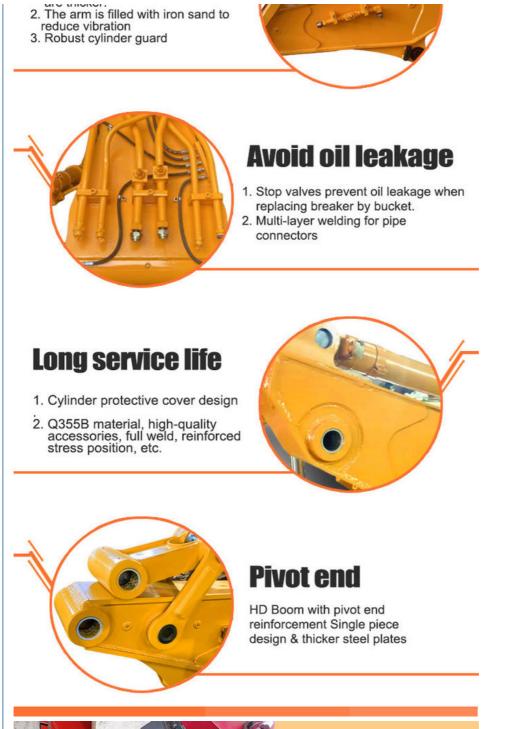

#### Features of Kaiping Zhonghe Machinery's Excavator tunnel arm oil cylinder:

The excavator tunnel arm is more compact than the standard arm and boom, allowing it to accommodate larger buckets and breakers. Both the boom and arm are reinforced, and the cylinders have been increased in size, enhancing the excavator's overall power.

# **Tunnel boom**

- Meets the needs for powerful machines on rock breaker projects in confined tunnels
- A true customised reliable performer, with robust cylinder guard,,capable of break rock more effective, and with significatly smaller footprint.

# **High effectiveness**

- 1.On the same machine, tunnel arm can obtain greater lifting capacity than standard arm.
- 2.Opening angle between boom and arm can reach 180 degrees

1. The upper and lower cover plates are thicker