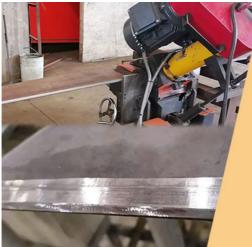

Beveling Machine Every board will be beveled before being welded which enhances the weld bead Panel is cut by CNC plasma machine with less deformation

Large floor-standing double-sided boring machine Higher accuracy