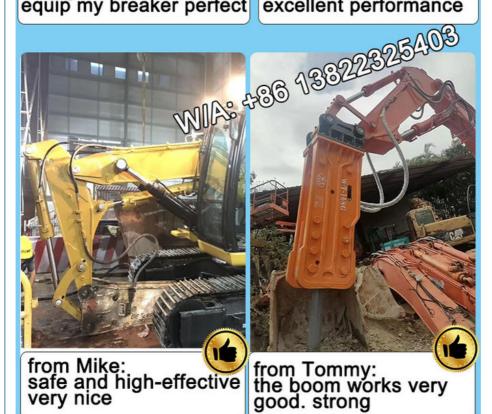

# Feedback from Clients

from Shonn: very good tunnel boom. equip my breaker perfect

from Tonny: the boom is strong. excellent performance

More about Factory Show:

Established in 2018, Kaiping Zhonghe Machinery is a combination of manufacturing and trading.Our products, including excavator long reach booms, demolition arms, 2-3 sections telescopic arms, tunnel arms, standard/rock buckets, grapples, and rippers, have been selling well in more than 40 countries and areas.