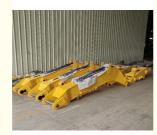

#### More Images

Specifications of one set of excavator tunnel arm for sale

A complete set of the shortened boom and arm includes: One large boom One small arm One stick cylinder One bucket cylinder Six pins A breaker pipeline set High-pressure hoses

Two valves

Additional excavator accessories

| Excavator Model ( ton) | Plate Thickness<br>(mm) | Weight (kgs)    |
|------------------------|-------------------------|-----------------|
| 6-8 ton                | 10mm                    | 590kgs 380kgs   |
| 10-15 ton              | 14mm                    | 1130kgs 900kgs  |
| 20-24 ton              | 16mm                    | 1300kgs 1050kgs |
| 30-36 ton              | 25mm                    | 2900kgs 2600kgs |
| 45-50 ton              | 30mm                    | 3200kgs 3000kgs |