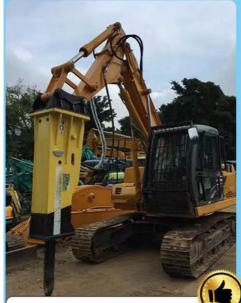

# **Tunnel boom**

- Meets the needs for powerful machines on rock breaker projects in confined tunnels
- A true customised reliable performer, with robust cylinder guard,,capable of break rock more effective, and with significatly smaller footprint.

# Feedback from Clients

from Shonn: very good tunnel boom. equip my breaker perfect

from Tonny: the boom is strong. excellent performance

More about Factory Show:

Established in 2018, Kaiping Zhonghe Machinery is a combination of manufacturing and trading.Our products, including excavator long reach booms, demolition arms, 2-3 sections telescopic arms, tunnel arms, standard/rock buckets, grapples, and rippers, have been selling well in more than 40 countries and areas.