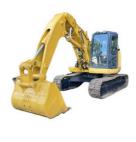

# **Excavator Tunnel Arm For Digging Tunnel At Narrow Places**

China, Guangdong Province

Kaiping Zhonghe Machinery

USD 153.00-USD4999.00

bubble or wooden case

12 sets per week

CE, patent, ISO

SDB0011

## Shortened Boom and Arm for Heavy-Duty Excavators

#### Overview of Kaiping Zhonghe Machinery's Excavator tunnel arm for sale

The shortened boom and arm for heavy-duty excavators are designed for tasks like digging through hard sand and soil, particularly in confined spaces such as basements and tunnels.

#### Features of Kaiping Zhonghe Machinery's Excavator tunnel arm oil cylinder:

The excavator tunnel arm is more compact than the standard arm and boom, allowing it to accommodate larger buckets and breakers. Both the boom and arm are reinforced, and the cylinders have been increased in size, enhancing the excavator's overall power.