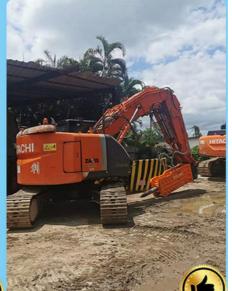

# **Tunnel boom**

- Meets the needs for powerful machines on rock breaker projects in confined tunnels
- A true customised reliable performer, with robust cylinder guard,,capable of break rock more effective, and with significatly smaller footprint.

# Feedback from Clients

from Shonn: very good tunnel boom. equip my breaker perfect

from Tonny: the boom is strong. excellent performance

More about Factory Show:

Established in 2018, Kaiping Zhonghe Machinery is a combination of manufacturing and trading.Our products, including excavator long reach booms, demolition arms, 2-3 sections telescopic arms, tunnel arms, standard/rock buckets, grapples, and rippers, have been selling well in more than 40 countries and areas.