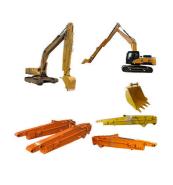

# Long Reach Arm For Excavator With Standard Bucket For Digging House Foundation

## **Product Specification**

- Features:
- Material:
- Digging Depth:
- Warranty:
- Condition:
- Apply To:
- Suitable Working Conditions:
- Bucket Capacity:
- Highlight:
- Long Reach, Digging Hard Sand, Easy Transportantion Shaogang Q355B 6m, 8m, 10m, 12m 6 Months New 6ton - 50ton

Foundation Pit, Basement, Narrow Places

- 0.1 Cbm 1cbm
  - Long Reach Arm For Excavator, Standard Bucket Long Reach Arm, **Digging House Foundation Long Reach Arm**