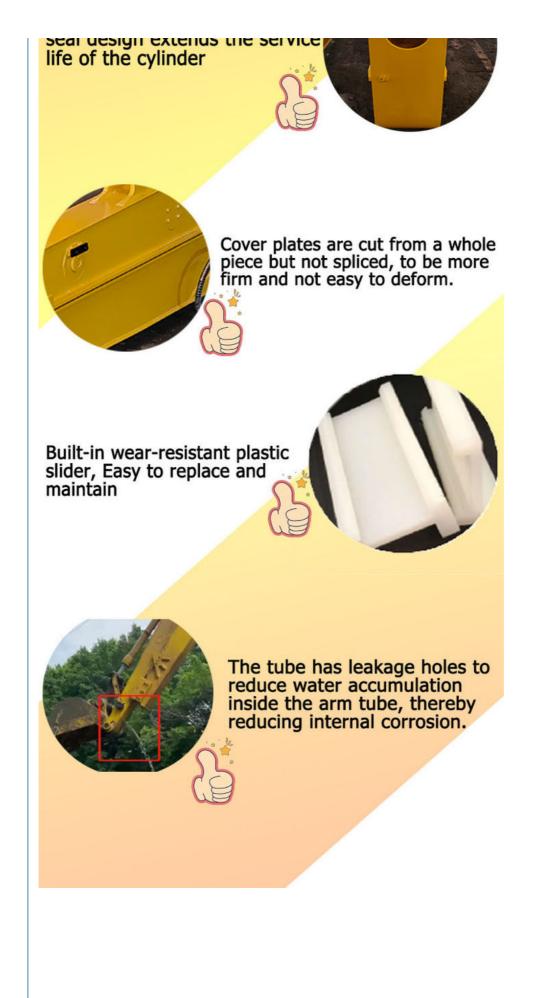

**Special Features:** 

**Double-Limit Design:** Reduces vibration in the long cylinder of the excavator's sliding arm.

**Double Oil Seal Design:** Extends the lifespan of the telescopic arm and prevents oil leakage from the cylinder. **Reinforced Slider:** The slider is crafted from a single solid plate, making it stronger than welded alternatives. This design results in a longer lifespan and increased reliability. Kaiping Zhonghe Machinery's telescopic arm ensures enhanced durability.