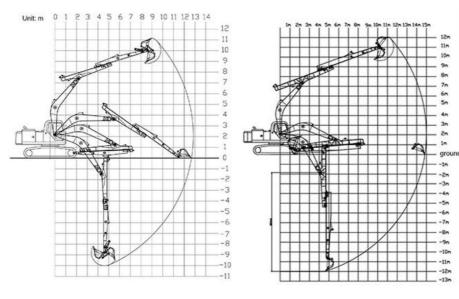

## **Product Specification**

- Features:
- Material:
- Digging Depth:
- Warranty:
- Condition:
- Apply To:
- Suitable Working Conditions:
- Bucket Capacity:
- Highlight:
- Long Reach, Digging Hard Sand, Easy Transportantion Shaogang Q355B 6m, 8m, 10m, 12m 6 Months New 6ton - 50ton

| Excavator model(ton) | bucket capacity (cbm) | Maximum Digging Depth |
|----------------------|-----------------------|-----------------------|
| 3-4 ton              | 0.1 cbm               | 4m                    |
| 6-8 ton              | 0.2 cbm               | 6m                    |
| 10-12 ton            | 0.35cbm               | 8m                    |
| 20-27 ton            | 0.5 cbm               | 10m                   |
| 30-36 ton            | 0.6 cbm               | 12m                   |