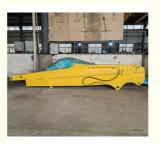

# Long Reach Arm for Excavator with Standard Bucket Standard Arm

Specifications of Zhonghe Machinery's long reach excavator for sale:

**Versatile Compatibility:** Designed for excavators ranging from 6 to 50 tons, compatible with all brands, including Caterpillar, Hitachi, Komatsu, SANY, and Zoomlion.

**Special Features:** 

**Double-Limit Design:** Reduces vibration in the long cylinder of the excavator's sliding arm.

**Double Oil Seal Design:** Extends the lifespan of the telescopic arm and prevents oil leakage from the cylinder. **Reinforced Slider:** The slider is crafted from a single solid plate, making it stronger than welded alternatives. This design results in a longer lifespan and increased reliability. Kaiping Zhonghe Machinery's telescopic arm ensures enhanced durability.