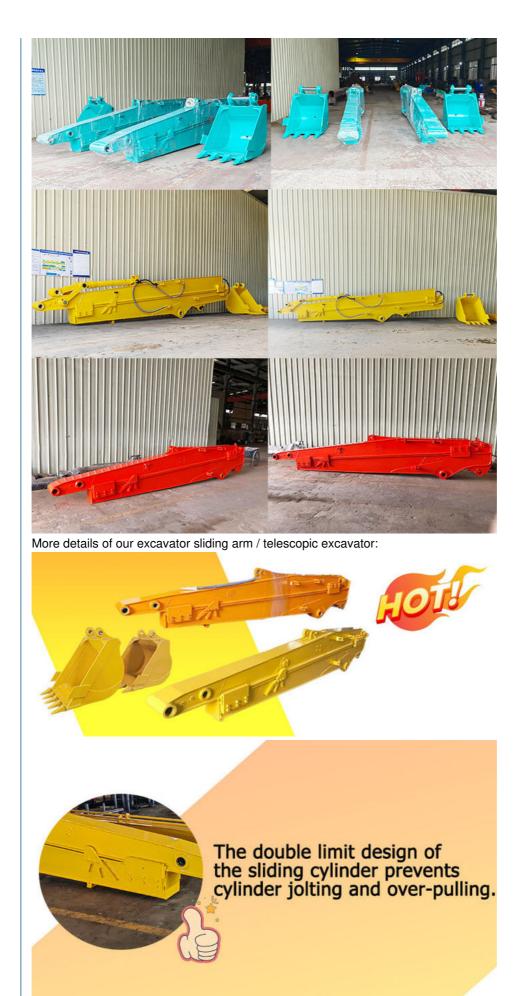

**Special Features:** 

**Double-Limit Design:** Reduces vibration in the long cylinder of the excavator's sliding arm.

**Double Oil Seal Design:** Extends the lifespan of the telescopic arm and prevents oil leakage from the cylinder. **Reinforced Slider:** The slider is crafted from a single solid plate, making it stronger than welded alternatives. This design results in a longer lifespan and increased reliability. Kaiping Zhonghe Machinery's telescopic arm ensures enhanced durability.