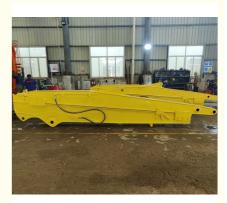

# Long Reach Arm for Excavator with Standard Bucket Standard Arm

Specifications of Zhonghe Machinery's long reach excavator for sale:

**Versatile Compatibility:** Designed for excavators ranging from 6 to 50 tons, compatible with all brands, including Caterpillar, Hitachi, Komatsu, SANY, and Zoomlion.

**Special Features:** 

**Double-Limit Design:** Reduces vibration in the long cylinder of the excavator's sliding arm.

**Double Oil Seal Design:** Extends the lifespan of the telescopic arm and prevents oil leakage from the cylinder. **Reinforced Slider:** The slider is crafted from a single solid plate, making it stronger than welded alternatives. This design results in a longer lifespan and increased reliability. Kaiping Zhonghe Machinery's telescopic arm ensures enhanced durability.