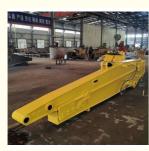

# Long Reach Arm for Excavator with Standard Bucket Standard Arm

Specifications of Zhonghe Machinery's long reach excavator for sale:

**Versatile Compatibility:** Designed for excavators ranging from 6 to 50 tons, compatible with all brands, including Caterpillar, Hitachi, Komatsu, SANY, and Zoomlion.

**Special Features:** 

**Double-Limit Design:** Reduces vibration in the long cylinder of the excavator's sliding arm.

**Double Oil Seal Design:** Extends the lifespan of the telescopic arm and prevents oil leakage from the cylinder. **Reinforced Slider:** The slider is crafted from a single solid plate, making it stronger than welded alternatives. This design results in a longer lifespan and increased reliability. Kaiping Zhonghe Machinery's telescopic arm ensures enhanced durability.