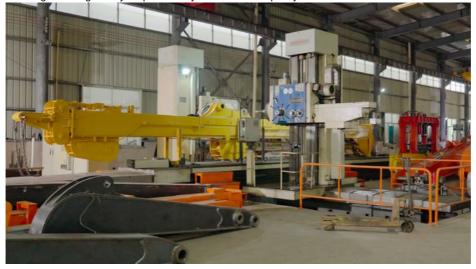

Welcome to send you excavator model to us for double check. Thanks a lot.

Production Process for a Telescopic Boom Excavator:
High Precision: A large floor-standing double-sided boring machine guarantees machining accuracy of at least 0.05mm.
Expert Production: All personnel are thoroughly trained.
Thorough Testing: Every step is closely monitored for quality assurance.