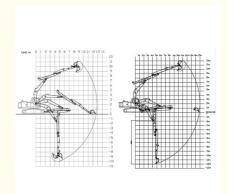

## **Product Specification**

• Features: Long Reach, High Effective And Longer Life-

span

Bucket Capacity: 0.1 Cbm - 1cbm
Condition: New, Brand New
Material: Shaogang Q355B
Digging Depth: 4m, 8m, 10m, 12m

• Apply To: 20ton

• Warranty: 6 Months For Sliding Arm, 3 Months For

Bucket

Suitable Working
 Canditionar

Conditions:

Foundation Pit, Basement, Narrow Places

Highlight: 12m Excavator Long Arm,
 ZX490 Excavator Long Arm,

One set of telescopic arm include: sliding arm, bucket, one two-side switch, 2 pins, 2 high-pressure hoses. (Other excavator accessories are also available.)

| Excavator model(ton) | bucket capacity (cbm) | Maximum Digging Depth(m) |
|----------------------|-----------------------|--------------------------|
| 3-4 ton              | 0.1 cbm               | 4m                       |
| 6-8 ton              | 0.2 cbm               | 6m                       |
| 10-12 ton            | 0.35cbm               | 8m                       |
| 20-27 ton            | 0.5 cbm               | 10m                      |
| 30-36 ton            | 0.6 cbm               | 12m                      |