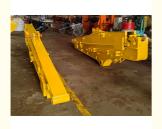

### Brief instroduction of long reach arm for excavator:

Special design of Telescopic excavator with standard bucket: double limit design: prevent the sliding arm from vibration. Inner slider can prevent the middle two plates connect with each other. The working effeciency of excavator telescopic is high.

One set of telescopic arm include: sliding arm, bucket, one two-side switch, 2 pins, 2 high-pressure hoses. (Other excavator accessories are also available.)

| Excavator model(ton) | bucket capacity (cbm) | Maximum Digging Depth(m) |
|----------------------|-----------------------|--------------------------|
| 3-4 ton              | 0.1 cbm               | 4m                       |
| 6-8 ton              | 0.2 cbm               | 6m                       |
| 10-12 ton            | 0.35cbm               | 8m                       |
| 20-27 ton            | 0.5 cbm               | 10m                      |
| 30-36 ton            | 0.6 cbm               | 12m                      |