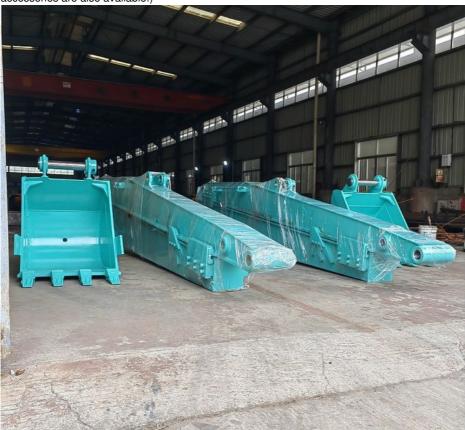

## More Images

### Brief instroduction of long reach arm for excavator:

Special design of Telescopic excavator with standard bucket: double limit design: prevent the sliding arm from vibration. Inner slider can prevent the middle two plates connect with each other. The working effeciency of excavator telescopic is high.

One set of telescopic arm include: sliding arm, bucket, one two-side switch, 2 pins, 2 high-pressure hoses. (Other excavator accessories are also available.)

| Excavator model(ton) | bucket capacity (cbm) | Maximum Digging Depth(m) |
|----------------------|-----------------------|--------------------------|
| 3-4 ton              | 0.1 cbm               | 4m                       |
| 6-8 ton              | 0.2 cbm               | 6m                       |
| 10-12 ton            | 0.35cbm               | 8m                       |
| 20-27 ton            | 0.5 cbm               | 10m                      |
| 30-36 ton            | 0.6 cbm               | 12m                      |