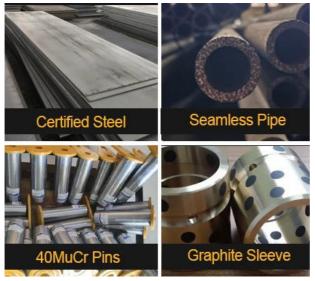

## **Product Specification**

• Features: Long Reach, High Effective And Longer Life-

span

Bucket Capacity: 0.1 Cbm - 1cbm
Condition: New, Brand New
Material: Shaogang Q355B
Digging Depth: 4m, 8m, 10m, 12m

Welcome to send you excavator model to us for double check. Thanks a lot.

Production Process for a Telescopic Boom Excavator:
High Precision: A large floor-standing double-sided boring machine guarantees machining accuracy of at least 0.05mm.
Expert Production: All personnel are thoroughly trained.
Thorough Testing: Every step is closely monitored for quality assurance.