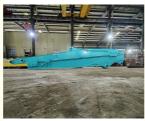

### Brief instroduction of long reach arm for excavator:

Special design of Telescopic excavator with standard bucket: double limit design: prevent the sliding arm from vibration. Inner slider can prevent the middle two plates connect with each other. The working effeciency of excavator telescopic is high.

One set of telescopic arm include: sliding arm, bucket, one two-side switch, 2 pins, 2 high-pressure hoses. (Other excavator accessories are also available.)

| Excavator model(ton) | bucket capacity (cbm) | Maximum Digging Depth(m) |
|----------------------|-----------------------|--------------------------|
| 3-4 ton              | 0.1 cbm               | 4m                       |
| 6-8 ton              | 0.2 cbm               | 6m                       |
| 10-12 ton            | 0.35cbm               | 8m                       |
| 20-27 ton            | 0.5 cbm               | 10m                      |
| 30-36 ton            | 0.6 cbm               | 12m                      |