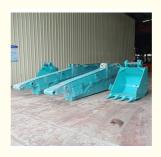

## More Images

### Brief instroduction of long reach arm for excavator:

Special design of Telescopic excavator with standard bucket: double limit design: prevent the sliding arm from vibration. Inner slider can prevent the middle two plates connect with each other. The working effeciency of excavator telescopic is high.

One set of telescopic arm include: sliding arm, bucket, one two-side switch, 2 pins, 2 high-pressure hoses. (Other excavator accessories are also available.)

| Excavator model(ton) | bucket capacity (cbm) | Maximum Digging Depth(m) |
|----------------------|-----------------------|--------------------------|
| 3-4 ton              | 0.1 cbm               | 4m                       |
| 6-8 ton              | 0.2 cbm               | 6m                       |
| 10-12 ton            | 0.35cbm               | 8m                       |
| 20-27 ton            | 0.5 cbm               | 10m                      |
| 30-36 ton            | 0.6 cbm               | 12m                      |