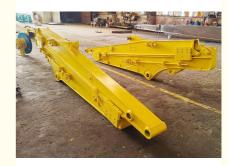

### Brief instroduction of long reach arm for excavator:

Special design of Telescopic excavator with standard bucket: double limit design: prevent the sliding arm from vibration. Inner slider can prevent the middle two plates connect with each other. The working effeciency of excavator telescopic is high.

One set of telescopic arm include: sliding arm, bucket, one two-side switch, 2 pins, 2 high-pressure hoses. (Other excavator accessories are also available.)

| Excavator model(ton) | bucket capacity (cbm) | Maximum Digging Depth(m) |
|----------------------|-----------------------|--------------------------|
| 3-4 ton              | 0.1 cbm               | 4m                       |
| 6-8 ton              | 0.2 cbm               | 6m                       |
| 10-12 ton            | 0.35cbm               | 8m                       |
| 20-27 ton            | 0.5 cbm               | 10m                      |
| 30-36 ton            | 0.6 cbm               | 12m                      |