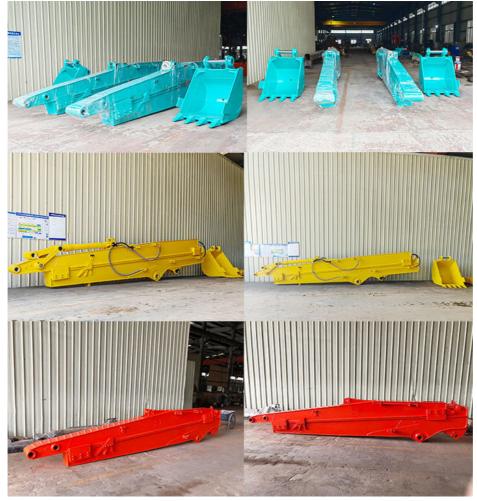

## More Images

### Brief instroduction of long reach arm for excavator:

Special design of Telescopic excavator with standard bucket: double limit design: prevent the sliding arm from vibration. Inner slider can prevent the middle two plates connect with each other. The working effeciency of excavator telescopic is high.

One set of telescopic arm include: sliding arm, bucket, one two-side switch, 2 pins, 2 high-pressure hoses. (Other excavator accessories are also available.)

| Excavator model(ton) | bucket capacity (cbm) | Maximum Digging Depth(m) |
|----------------------|-----------------------|--------------------------|
| 3-4 ton              | 0.1 cbm               | 4m                       |
| 6-8 ton              | 0.2 cbm               | 6m                       |
| 10-12 ton            | 0.35cbm               | 8m                       |
| 20-27 ton            | 0.5 cbm               | 10m                      |
| 30-36 ton            | 0.6 cbm               | 12m                      |