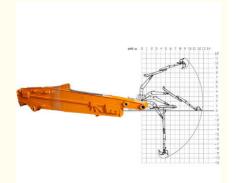

# **Excavator Telescopic with Standard Bucket 12m Digging Depth Long Reach**

#### Brief instroduction of long boom excavator for sale:

The excavator telescopic arm is ideal for excavation in tight spaces, such as basements and foundation pits. It operates by extending and retracting a long cylinder.

#### Specifications of long reach arm for excavator:

| Excavator model(ton) | bucket capacity (cbm) | Maximum Digging Depth(m) |
|----------------------|-----------------------|--------------------------|
| 3-4 ton              | 0.1 cbm               | 4m                       |
| 6-8 ton              | 0.2 cbm               | 6m                       |
| 10-12 ton            | 0.35cbm               | 8m                       |
| 20-27 ton            | 0.5 cbm               | 10m                      |
| 30-36 ton            | 0.6 cbm               | 12m                      |
| 45ton-50ton          | 1.2cbm                | 12m                      |