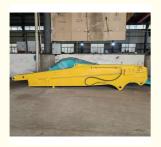

gdong China
 Brand Name: Zhonghe Machinery
 Certification: CE, patent, ISO
 Model Number: HB0012

Minimum Order Quantity: 1 set / piece

Price: USD 178.00-USD5899.00Packaging Details: bubble, wooden case

Delivery Time: 5-35/worksPayment Terms: T/T, L/C

Supply Ability: 10 sets per week



### **Product Specification**

• Features: Long Reach, Digging Hard Sand, Easy

Transportantion

• Warranty: 6 Months For Sliding Arm, 3 Months For

Bucket

Apply To: 3 Ton - 55 TonBucket Capacity: 0.1 Cbm - 2cbm

Condition: New

Material: Shaogang Q355B Or Others As You Request
 Suitable Working Foundation Pit, Basement, Narrow Places

Conditions:

• Digging Depth: 4m, 8m, 10m, 12m

• Highlight: Yellow Red Telescopic Boom,

Excavator Telescopic Boom, Hitachi Komatsu Telescopic Boom



#### More Images







# **Excavator Telescopic with Standard Bucket 12m Digging Depth Long Reach**

#### Brief instroduction of long boom excavator for sale:

The excavator telescopic arm is ideal for excavation in tight spaces, such as basements and foundation pits. It operates by extending and retracting a long cylinder.



#### Specifications of long reach arm for excavator:

| Excavator model(ton) | bucket capacity (cbm) | Maximum Digging Depth(m) |
|----------------------|-----------------------|--------------------------|
| 3-4 ton              | 0.1 cbm               | 4m                       |
| 6-8 ton              | 0.2 cbm               | 6m                       |
| 10-12 ton            | 0.35cbm               | 8m                       |
| 20-27 ton            | 0.5 cbm               | 10m