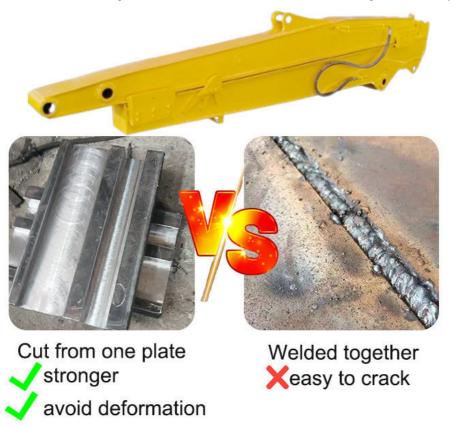

Welcome to send your excavator model to us for double check. Whatsapp +86 13822325403

Some introduction of Telescopic Excavator's slider:
The sliders of our sliding arm are cut from the whole board, which has a longer service life-span and is not prone to failure.