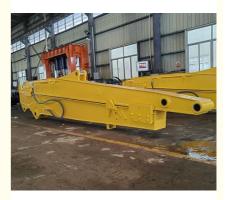

lace of Origin: Guangdong China
 Brand Name: Zhonghe Machinery
 Certification: CE, patent, ISO
 Model Number: HB0012

Minimum Order Quantity: 1 set / piece

Price: USD 178.00-USD5899.00Packaging Details: bubble, wooden case

Delivery Time: 5-35/worksPayment Terms: T/T, L/C

Supply Ability: 10 sets per week



### **Product Specification**

• Features: Long Reach, Digging Hard Sand, Easy

Transportantion

• Warranty: 6 Months For Sliding Arm, 3 Months For

Bucket

Apply To: 3 Ton - 55 TonBucket Capacity: 0.1 Cbm - 2cbm

Condition: New

Material: Shaogang Q355B Or Others As You Request
 Suitable Working Foundation Pit, Basement, Narrow Places

Conditions:

• Digging Depth: 4m, 8m, 10m, 12m

• Highlight: Yellow Red Telescopic Boom,

Excavator Telescopic Boom, Hitachi Komatsu Telescopic Boom



#### More Images







# **Excavator Telescopic with Standard Bucket 12m Digging Depth Long Reach**

#### Brief instroduction of long boom excavator for sale:

The excavator telescopic arm is ideal for excavation in tight spaces, such as basements and foundation pits. It operates by extending and retracting a long cylinder.



#### Specifications of long reach arm for excavator:

| Excavator model(ton) | bucket capacity (cbm) | Maximum Digging Depth(m) |
|----------------------|-----------------------|--------------------------|
| 3-4 ton              | 0.1 cbm               | 4m                       |
| 6-8 ton              | 0.2 cbm               | 6m                       |
| 10-12 ton            | 0.35cbm               | 8m                       |
| 20-27 ton            | 0.5 cbm