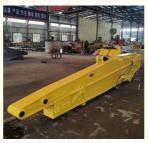

ong China
 Brand Name: Zhonghe Machinery
 Certification: CE, patent, ISO
 Model Number: HB0012

Minimum Order Quantity: 1 set / piece

Price: USD 178.00-USD5899.00Packaging Details: bubble, wooden case

Delivery Time: 5-35/worksPayment Terms: T/T, L/C

Supply Ability: 10 sets per week



### **Product Specification**

• Features: Long Reach, Digging Hard Sand, Easy

Transportantion

• Warranty: 6 Months For Sliding Arm, 3 Months For

Bucket

Apply To: 3 Ton - 55 TonBucket Capacity: 0.1 Cbm - 2cbm

Condition: New

Material: Shaogang Q355B Or Others As You Request
 Suitable Working Foundation Pit, Basement, Narrow Places

Conditions:

• Digging Depth: 4m, 8m, 10m, 12m

• Highlight: Yellow Red Telescopic Boom,

Excavator Telescopic Boom, Hitachi Komatsu Telescopic Boom



#### More Images







# **Excavator Telescopic with Standard Bucket 12m Digging Depth Long Reach**

#### Brief instroduction of long boom excavator for sale:

The excavator telescopic arm is ideal for excavation in tight spaces, such as basements and foundation pits. It operates by extending and retracting a long cylinder.



#### Specifications of long reach arm for excavator:

| Excavator model(ton) | bucket capacity (cbm) | Maximum Digging Depth(m) |
|----------------------|-----------------------|--------------------------|
| 3-4 ton              | 0.1 cbm               | 4m                       |
| 6-8 ton              | 0.2 cbm               | 6m                       |
| 10-12 ton            | 0.35cbm               | 8m                       |
| 20-27 ton            | 0.5 cbm               | 10m