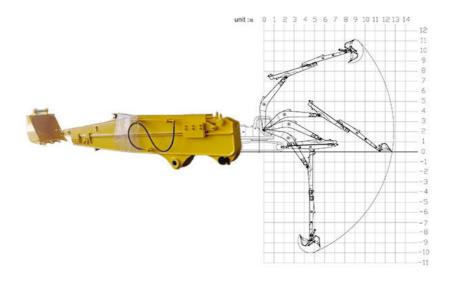

#### Brief instroduction of long boom excavator for sale:

The excavator telescopic arm is ideal for excavation in tight spaces, such as basements and foundation pits. It operates by extending and retracting a long cylinder.

#### Specifications of long reach arm for excavator:

| Excavator model(ton) | bucket capacity (cbm) | Maximum Digging Depth(m) |
|----------------------|-----------------------|--------------------------|
| 3-4 ton              | 0.1 cbm               | 4m                       |
| 6-8 ton              | 0.2 cbm               | 6m                       |
| 10-12 ton            | 0.35cbm               | 8m                       |
| 20-27 ton            | 0.5 cbm               | 10m                      |
| 30-36 ton            | 0.6 cbm               | 12m                      |
| 45ton-50ton          | 1.2cbm                | 12m                      |