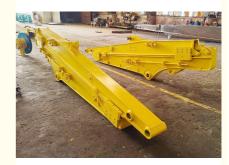

#### Overview of Telescopic Booms for Excavators / Excavator Telescopic:

High-Quality Material of one set of excavator long arm: Made from Shaogang Q355B, superior to standard Q355B materials or alternatives as per your specifications. The material of Shaogang Q355B is a premium steel material.

Enhanced Efficiency: The two main plates of the excavator's sliding boom arm are crafted from a single sheet. A dual oil seal design extends the lifespan of the telescopic arm.

Long Boom Excavator for Sale is suitable apply to: Digging foundation pit, digging sand soil silt gravel