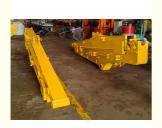

#### Overview of Telescopic Booms for Excavators / Excavator Telescopic:

High-Quality Material of one set of excavator long arm: Made from Shaogang Q355B, superior to standard Q355B materials or alternatives as per your specifications. The material of Shaogang Q355B is a premium steel material.

Enhanced Efficiency: The two main plates of the excavator's sliding boom arm are crafted from a single sheet. A dual oil seal design extends the lifespan of the telescopic arm.

Long Boom Excavator for Sale is suitable apply to: Digging foundation pit, digging sand soil silt gravel