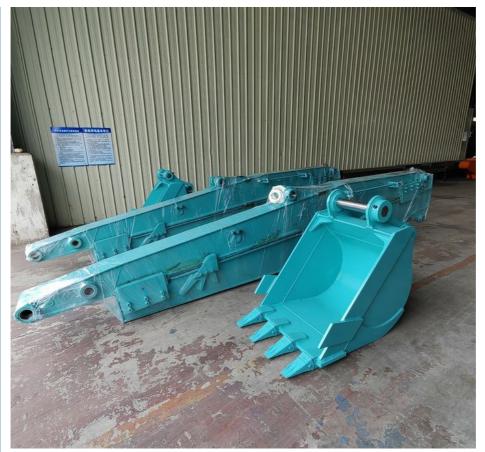

# Big Manufacturer of Telescopic Excavator for Digging Sand Soil Silt

#### Overview of Telescopic Booms for Excavators / Excavator Telescopic:

High-Quality Material of one set of excavator long arm: Made from Shaogang Q355B, superior to standard Q355B materials or alternatives as per your specifications. The material of Shaogang Q355B is a premium steel material.

Enhanced Efficiency: The two main plates of the excavator's sliding boom arm are crafted from a single sheet. A dual oil seal design extends the lifespan of the telescopic arm.

Long Boom Excavator for Sale is suitable apply to: Digging foundation pit, digging sand soil silt gravel