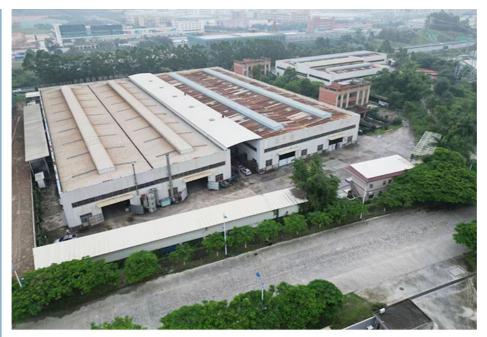

Established in 2018, Kaiping Zhonghe Machinery is a combination of manufacturing and trading. Our products, including excavator long reach booms, demolition arms, 2-3 sections telescopic arms, tunnel arms, standard/rock buckets, grapples, and rippers, have been selling well in more than 40 countries and areas.

We are located in Guangdong Province, China. A 18000  $\rm m^2$  50 welding workers with over 7 years experience, 30 senior designers, and a high-tech R&D team(10+ years on customization, 100+ technical patents), strict production system (6+ years quality control and cost control) and warm-hearted service team. Our annual output of various types of excavator boom arms can reach up to 600 sets.