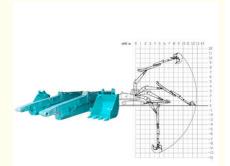

# Telescopic Excavator Digging Sand Soil House Foundation Telescopic Boom

#### Overview of Telescopic Booms for Excavators / Excavator Telescopic:

High-Quality Material of one set of excavator long arm: Made from Shaogang Q355B, superior to standard Q355B materials or alternatives as per your specifications. The material of Shaogang Q355B is a premium steel material.

#### Specifications of one set of long reach arm for excavator:

welcome to send your excavator model to us for double check.

| Excavator model(ton) | bucket capacity (cbm) | Maximum Digging Depth(m) |
|----------------------|-----------------------|--------------------------|
| 3-4 ton              | 0.1 cbm               | 4m                       |
| 6-8 ton              | 0.2 cbm               | 6m                       |
| 10-12 ton            | 0.35cbm               | 8m                       |
| 20-27 ton            | 0.5 cbm               | 10m                      |
| 30-36 ton            | 0.6 cbm               | 12m                      |
| 50ton                | 1.2cbm                | 12m                      |