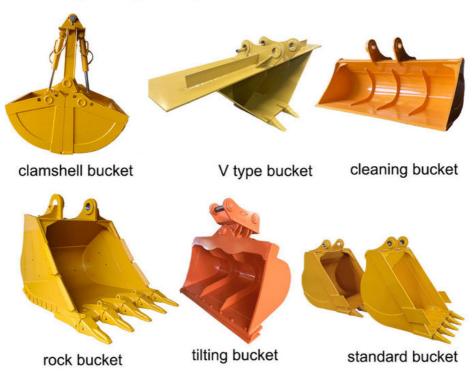

Established in 2018, Kaiping Zhonghe Machinery is a combination of manufacturing and trading. Our products, including excavator long reach booms, demolition arms, 2-3 sections telescopic arms, tunnel arms, standard/rock buckets, grapples, and rippers, have been selling well in more than 40 countries and areas.