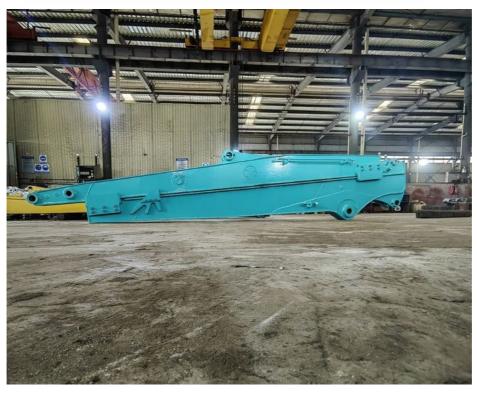

#### Overview of Telescopic Booms for Excavators / Excavator Telescopic:

High-Quality Material of one set of excavator long arm: Made from Shaogang Q355B, superior to standard Q355B materials or alternatives as per your specifications. The material of Shaogang Q355B is a premium steel material.

Telescopic cylinder double oil seal design extends the service life of the cylinder

Cover plates are cut from a whole piece but not spliced, to be more firm and not easy to deform.

The tube has leakage holes to reduce water accumulation inside the arm tube, thereby reducing internal corrosion.