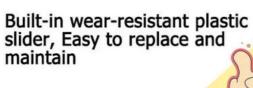

Enhanced Efficiency: The two main plates of the excavator's sliding boom arm are crafted from a single sheet. A dual oil seal design extends the lifespan of the telescopic arm.

Long Boom Excavator for Sale is suitable apply to: Digging foundation pit, digging sand soil silt gravel

Telescopic cylinder double oil seal design extends the service life of the cylinder

Cover plates are cut from a whole piece but not spliced, to be more firm and not easy to deform.

The tube has leakage holes to reduce water accumulation inside the arm tube, thereby reducing internal corrosion.