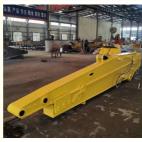

#### Overview of Telescopic Booms for Excavators / Excavator Telescopic:

High-Quality Material of one set of excavator long arm: Made from Shaogang Q355B, superior to standard Q355B materials or alternatives as per your specifications. The material of Shaogang Q355B is a premium steel material.

Enhanced Efficiency: The two main plates of the excavator's sliding boom arm are crafted from a single sheet. A dual oil seal design extends the lifespan of the telescopic arm.

Long Boom Excavator for Sale is suitable apply to: Digging foundation pit, digging sand soil silt gravel