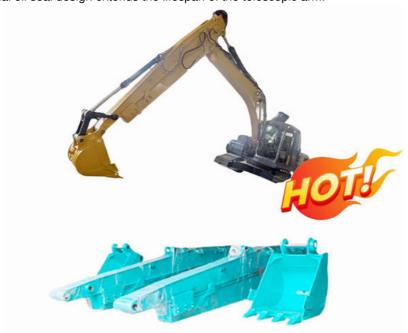

# Telescopic Excavator Digging Sand Soil House Foundation Telescopic Boom

# Big Manufacturer of Telescopic Excavator for Digging Sand Soil Silt

Enhanced Efficiency: The two main plates of the excavator's sliding boom arm are crafted from a single sheet. A dual oil seal design extends the lifespan of the telescopic arm.

Long Boom Excavator for Sale is suitable apply to: Digging foundation pit, digging sand soil silt gravel