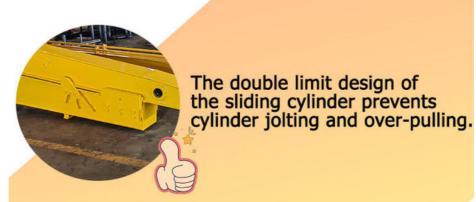

Telescopic cylinder double oil seal design extends the service life of the cylinder

Cover plates are cut from a whole piece but not spliced, to be more firm and not easy to deform.

The tube has leakage holes to reduce water accumulation inside the arm tube, thereby reducing internal corrosion.