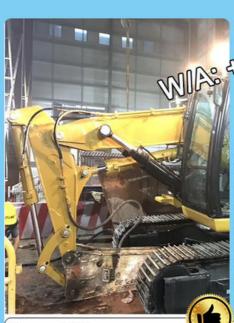

### Compact Excavator Arm for Tunnel Work:

This compact excavator arm is specifically designed for tunnel excavation and operations in confined spaces. Enhanced Excavator Arm with Enlarged Bucket/Breaker:

Featuring upgraded cylinders, this tunnel arm is tailored for tough excavation tasks such as breaking and digging in tunnels. When dealing with challenging materials like hard sand and dense soil, it's crucial to have robust plates and cylinders. Excavator tunnel arm for sale has been reinforced with thicker plates and larger cylinders, making it durable and resistant to cracking.

For 30-36 ton excavators with a short reach arm, the plate thickness can reach up to 25mm. Tunnel arm excavator is sufficiently strong to handle tough sand, hard soil, and rocky conditions.