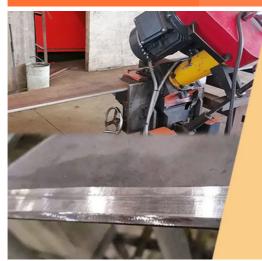

Production Process of one set of excavator tunnel arm tunnel boom:

### **Pivot end**

HD Boom with pivot end reinforcement Single piece design & thicker steel plates

Beveling Machine
Every board will be
beveled before being
welded which enhances
the weld bead

Panel is cut by CNC plasma machine with less deformation