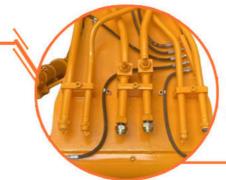

# **Avoid oil leakage**

- Stop valves prevent oil leakage when replacing breaker by bucket.
- 2. Multi-layer welding for pipe connectors

#### Included in excavator tunnel arm kit are:

One large boom, one small arm, one stick cylinder, one bucket cylinder, six pins, a breaker pipeline assembly, high-pressure hoses, two valves, and various other essential accessories for the excavator.