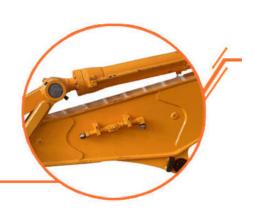

## **Robust structure**

- 1. The upper and lower cover plates are thicker.
- The arm is filled with iron sand to reduce vibration
- 3. Robust cylinder guard

# **Long service life**

1. Cylinder protective cover design

 Q355B material, high-quality accessories, full weld, reinforced stress position, etc.