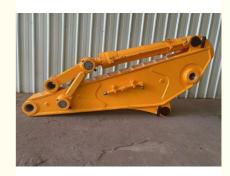

### Compact Excavator Arm for Tunnel Work:

This compact excavator arm is specifically designed for tunnel excavation and operations in confined spaces. Enhanced Excavator Arm with Enlarged Bucket/Breaker:

Featuring upgraded cylinders, this tunnel arm is tailored for tough excavation tasks such as breaking and digging in tunnels. When dealing with challenging materials like hard sand and dense soil, it's crucial to have robust plates and cylinders. Excavator tunnel arm for sale has been reinforced with thicker plates and larger cylinders, making it durable and resistant to cracking.