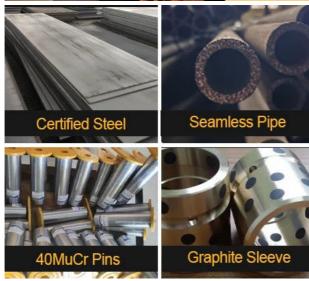

### **Product Specification**

• Warranty: 6 Months

• Suitable Working Condition: Tunnel Construction Work, Work In Narrow

Places

Suitable Excavator: Cat Hitachi Komatsu Kato Sumitomo Etc

Apply To: 6ton--50 Ton
 Material: Shaogang Q355B
 Cylinders: Enlarged Cylinders

#### Included in excavator tunnel arm kit are:

One large boom, one small arm, one stick cylinder, one bucket cylinder, six pins, a breaker pipeline assembly, high-pressure hoses, two valves, and various other essential accessories for the excavator.

# **Long service life**

1. Cylinder protective cover design

 Q355B material, high-quality accessories, full weld, reinforced stress position, etc.