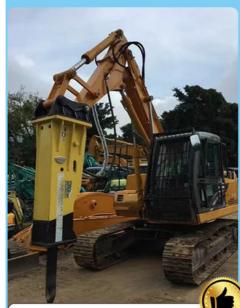

### Compact Excavator Arm for Tunnel Work:

This compact excavator arm is specifically designed for tunnel excavation and operations in confined spaces. Enhanced Excavator Arm with Enlarged Bucket/Breaker:

Featuring upgraded cylinders, this tunnel arm is tailored for tough excavation tasks such as breaking and digging in tunnels. When dealing with challenging materials like hard sand and dense soil, it's crucial to have robust plates and cylinders. Excavator tunnel arm for sale has been reinforced with thicker plates and larger cylinders, making it durable and resistant to cracking.

For 30-36 ton excavators with a short reach arm, the plate thickness can reach up to 25mm. Tunnel arm excavator is sufficiently strong to handle tough sand, hard soil, and rocky conditions.