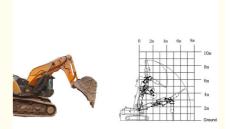

# **High effectiveness**

- On the same machine, tunnel arm can obtain greater lifting capacity than standard arm.
- 2. Opening angle between boom and arm can reach 180 degrees