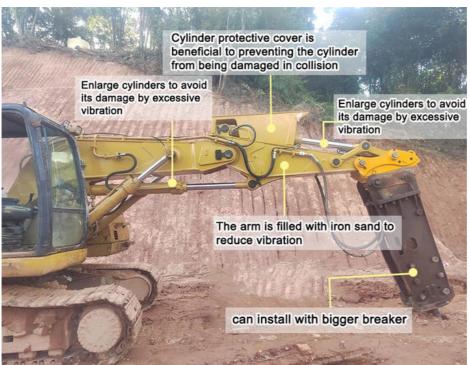

## **Robust structure**

- 1. The upper and lower cover plates are thicker.
- The arm is filled with iron sand to reduce vibration
- 3. Robust cylinder guard

# **Long service life**

1. Cylinder protective cover design

 Q355B material, high-quality accessories, full weld, reinforced stress position, etc.