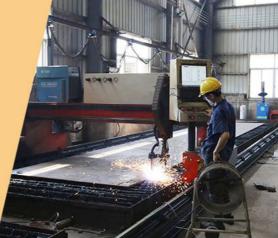

Production Process of one set of excavator tunnel arm tunnel boom:

### **Pivot end**

HD Boom with pivot end reinforcement Single piece design & thicker steel plates

Beveling Machine
Every board will be
beveled before being
welded which enhances
the weld bead

Panel is cut by CNC plasma machine with less deformation