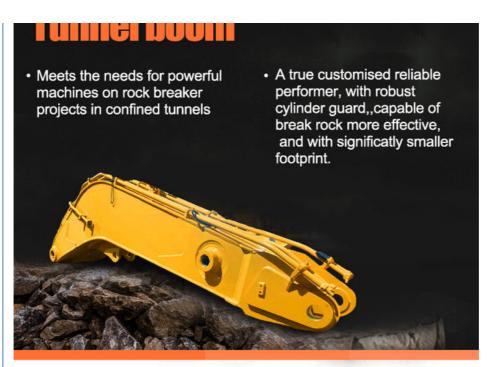

### Compact Excavator Arm for Tunnel Work:

This compact excavator arm is specifically designed for tunnel excavation and operations in confined spaces. Enhanced Excavator Arm with Enlarged Bucket/Breaker:

Featuring upgraded cylinders, this tunnel arm is tailored for tough excavation tasks such as breaking and digging in tunnels. When dealing with challenging materials like hard sand and dense soil, it's crucial to have robust plates and cylinders. Excavator tunnel arm for sale has been reinforced with thicker plates and larger cylinders, making it durable and resistant to cracking.