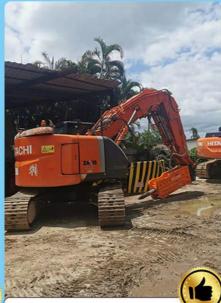

### Compact Excavator Arm for Tunnel Work:

This compact excavator arm is specifically designed for tunnel excavation and operations in confined spaces. Enhanced Excavator Arm with Enlarged Bucket/Breaker:

Featuring upgraded cylinders, this tunnel arm is tailored for tough excavation tasks such as breaking and digging in tunnels. When dealing with challenging materials like hard sand and dense soil, it's crucial to have robust plates and cylinders. Excavator tunnel arm for sale has been reinforced with thicker plates and larger cylinders, making it durable and resistant to cracking.

For 30-36 ton excavators with a short reach arm, the plate thickness can reach up to 25mm. Tunnel arm excavator is sufficiently strong to handle tough sand, hard soil, and rocky conditions.