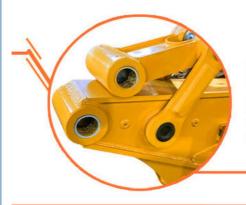

# Shaogang Q355B Excavator Tunnel Arm For Narrow Tunnel Excavation Needs

### Compact Excavator Arm for Tunnel Work:

This compact excavator arm is specifically designed for tunnel excavation and operations in confined spaces. Enhanced Excavator Arm with Enlarged Bucket/Breaker:

Featuring upgraded cylinders, this tunnel arm is tailored for tough excavation tasks such as breaking and digging in tunnels. When dealing with challenging materials like hard sand and dense soil, it's crucial to have robust plates and cylinders. Excavator tunnel arm for sale has been reinforced with thicker plates and larger cylinders, making it durable and resistant to cracking.