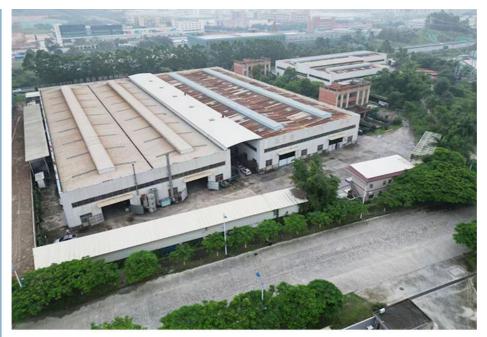

More about Factory Show:

Established in 2018, Kaiping Zhonghe Machinery is a combination of manufacturing and trading. Our products, including excavator long reach booms, demolition arms, 2-3 sections telescopic arms, tunnel arms, standard/rock buckets, grapples, and rippers, have been selling well in more than 40 countries and areas.

We are located in Guangdong Province, China. A 18000 m² 50 welding workers with over 7 years experience, 30 senior designers, and a high-tech R&D team(10+ years on customization, 100+ technical patents), strict production system (6+ years quality control and cost control) and warm-hearted service team. Our annual output of various types of excavator boom arms can reach up to 600 sets.