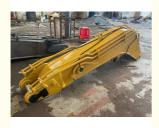

### Compact Excavator Arm for Tunnel Work:

This compact excavator arm is specifically designed for tunnel excavation and operations in confined spaces. Enhanced Excavator Arm with Enlarged Bucket/Breaker:

Featuring upgraded cylinders, this tunnel arm is tailored for tough excavation tasks such as breaking and digging in tunnels. When dealing with challenging materials like hard sand and dense soil, it's crucial to have robust plates and cylinders. Excavator tunnel arm for sale has been reinforced with thicker plates and larger cylinders, making it durable and resistant to cracking.