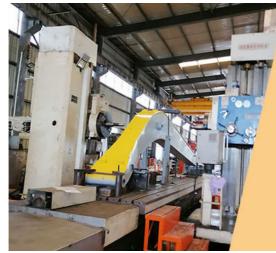

Production Process of one set of excavator tunnel arm tunnel boom:

Large floor-standing double-sided boring machine Higher accuracy