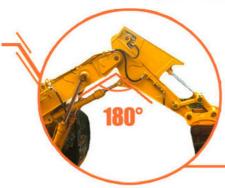

# **High effectiveness**

- On the same machine, tunnel arm can obtain greater lifting capacity than standard arm.
- 2. Opening angle between boom and arm can reach 180 degrees