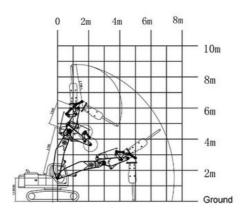

For 30-36 ton excavators with a short reach arm, the plate thickness can reach up to 25mm. Tunnel arm excavator is sufficiently strong to handle tough sand, hard soil, and rocky conditions.

| Excavator Model (ton) | Plate Thickness<br>(mm) | Weight (kgs)    |
|-----------------------|-------------------------|-----------------|
| 6-8 ton               | 10mm                    | 590kgs 380kgs   |
| 10-15 ton             | 14mm                    | 1130kgs 900kgs  |
| 20-24 ton             | 16mm                    | 1300kgs 1050kgs |
| 30-36 ton             | 25mm                    | 2900kgs 2600kgs |
| 45-50 ton             | 30mm                    | 3200kgs 3000kgs |