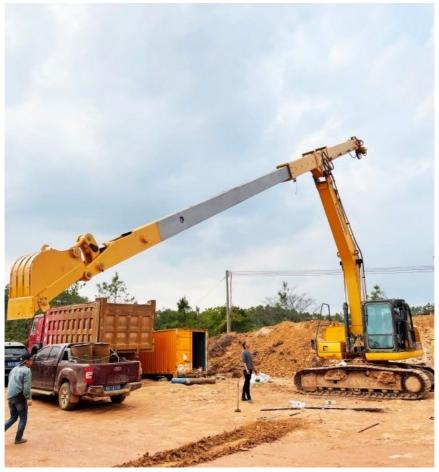

#### Q690D / HG785 Excavator telescopic arm with standard arm clamshell bucket grapple

Zhonghe Machinery's two-section telescopic arm's advantages:

- \* narrow places, the excavator telescopic arm is with smaller slewing radius which enable it to reach narrow places
- \* long reach: the digging depth of one set of excavator telescopic arm can reach 14m, 16m which is deeper than standard arm standard boom
- \* cost effective: no need to change the big boom, only change the small arm. If the excavator is with breaker pipeline, than two-section telescopic arm is suitable on the excavator. The price is competitive. Welcome to send your excavator model to us for double check.

Overview of one set of excavator telescopic arm:

Enhanced Durability and Weight Reduction: Q690D / HG785

Excavation Depth Capabilities: Reach of 14M, 15M, and 16M

Extended Longevity: High-stress areas are fortified for increased durability

Reduced Maintenance: The exposed bucket cylinder on the telescopic boom excavator can be swapped out without the need to dismantle the arm.

Specification of one set of excavator telescopic arm / excavator long reach arm: