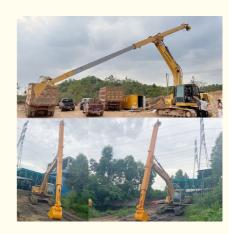

## Feedback from Clients

from Jonson: the telescopic boom is suitable for digging caisson. excellent performance.

from Ryon: deeper digging depth. work effectively. nice service

from Ton: Very excellent telescopic boom. on my excavator suitably, very good job

from Cris: safe and balanced. premium excavator boom. perfect