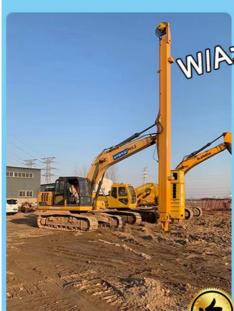

#### Q690D / HG785 Excavator telescopic arm with standard arm clamshell bucket grapple

Zhonghe Machinery's two-section telescopic arm's advantages:

- \* narrow places, the excavator telescopic arm is with smaller slewing radius which enable it to reach narrow places
- \* long reach: the digging depth of one set of excavator telescopic arm can reach 14m, 16m which is deeper than standard arm standard boom
- \* cost effective: no need to change the big boom, only change the small arm. If the excavator is with breaker pipeline, than two-section telescopic arm is suitable on the excavator. The price is competitive. Welcome to send your excavator model to us for double check.

Overview of one set of excavator telescopic arm:

Enhanced Durability and Weight Reduction: Q690D / HG785

Excavation Depth Capabilities: Reach of 14M, 15M, and 16M

Extended Longevity: High-stress areas are fortified for increased durability

| Suitable Excavator<br>Model | Maximum Digging Depth |
|-----------------------------|-----------------------|
| 6T                          | 6m                    |
| 20-36T                      | 14m                   |
| 24-36T                      | 15m                   |
| 25-36T                      | 16m                   |