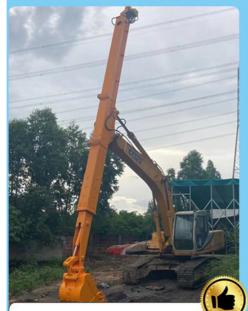

#### Q690D / HG785 Excavator telescopic arm with standard arm clamshell bucket grapple

Zhonghe Machinery's two-section telescopic arm's advantages:

- \* narrow places, the excavator telescopic arm is with smaller slewing radius which enable it to reach narrow places
- \* long reach: the digging depth of one set of excavator telescopic arm can reach 14m, 16m which is deeper than standard arm standard boom
- \* cost effective: no need to change the big boom, only change the small arm. If the excavator is with breaker pipeline, than two-section telescopic arm is suitable on the excavator. The price is competitive. Welcome to send your excavator model to us for double check.

Overview of one set of excavator telescopic arm:

Enhanced Durability and Weight Reduction: Q690D / HG785

Excavation Depth Capabilities: Reach of 14M, 15M, and 16M

Extended Longevity: High-stress areas are fortified for increased durability