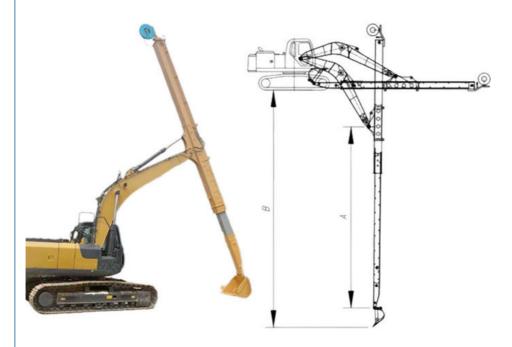

Overview of one set of excavator telescopic arm:

Enhanced Durability and Weight Reduction: Q690D / HG785

Excavation Depth Capabilities: Reach of 14M, 15M, and 16M

Extended Longevity: High-stress areas are fortified for increased durability

Reduced Maintenance: The exposed bucket cylinder on the telescopic boom excavator can be swapped out without the need to dismantle the arm.

Specification of one set of excavator telescopic arm / excavator long reach arm:

| Suitable Excavator<br>Model | Maximum Digging Depth |
|-----------------------------|-----------------------|
| 6T                          | 6m                    |
| 20-36T                      | 14m                   |
| 24-36T                      | 15m                   |
| 25-36T                      | 16m                   |