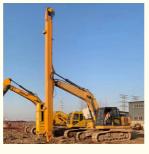

#### Q690D / HG785 Excavator telescopic arm with standard arm clamshell bucket grapple

Zhonghe Machinery's two-section telescopic arm's advantages:

- \* narrow places, the excavator telescopic arm is with smaller slewing radius which enable it to reach narrow places
- \* long reach: the digging depth of one set of excavator telescopic arm can reach 14m, 16m which is deeper than standard arm standard boom
- \* cost effective: no need to change the big boom, only change the small arm. If the excavator is with breaker pipeline, than two-section telescopic arm is suitable on the excavator. The price is competitive. Welcome to send your excavator model to us for double check.

Overview of one set of excavator telescopic arm:

Enhanced Durability and Weight Reduction: Q690D / HG785

Excavation Depth Capabilities: Reach of 14M, 15M, and 16M

Extended Longevity: High-stress areas are fortified for increased durability

Reduced Maintenance: The exposed bucket cylinder on the telescopic boom excavator can be swapped out without the need to dismantle the arm.

Specification of one set of excavator telescopic arm / excavator long reach arm: