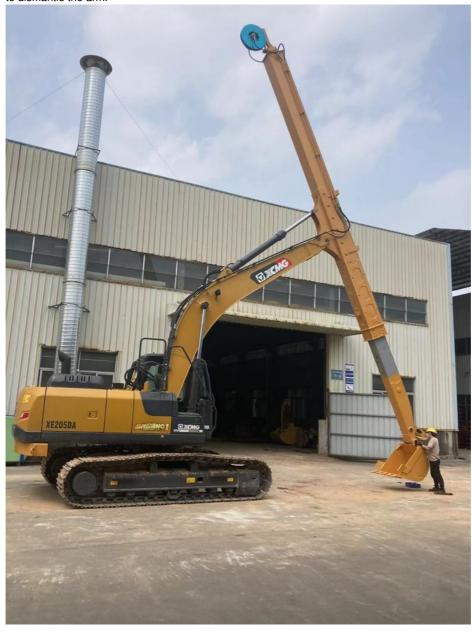

#### Q690D / HG785 Excavator telescopic arm with standard arm clamshell bucket grapple

Zhonghe Machinery's two-section telescopic arm's advantages:

- \* narrow places, the excavator telescopic arm is with smaller slewing radius which enable it to reach narrow places
- \* long reach: the digging depth of one set of excavator telescopic arm can reach 14m, 16m which is deeper than standard arm standard boom
- \* cost effective: no need to change the big boom, only change the small arm. If the excavator is with breaker pipeline, than two-section telescopic arm is suitable on the excavator. The price is competitive. Welcome to send your excavator model to us for double check.

Overview of one set of excavator telescopic arm:

Enhanced Durability and Weight Reduction: Q690D / HG785

Excavation Depth Capabilities: Reach of 14M, 15M, and 16M

Extended Longevity: High-stress areas are fortified for increased durability

Reduced Maintenance: The exposed bucket cylinder on the telescopic boom excavator can be swapped out without the need to dismantle the arm.

Specification of one set of excavator telescopic arm / excavator long reach arm: