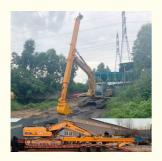

## Feedback from Clients

from Jonson: the telescopic boom is suitable for digging caisson. excellent performance.

from Ryon: deeper digging depth. work effectively. nice service

from Ton: Very excellent telescopic boom. on my excavator suitably, very good job

from Cris: safe and balanced. premium excavator boom. perfect