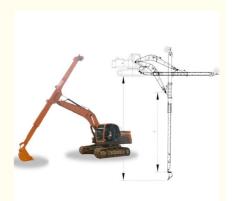

#### Q690D / HG785 Excavator telescopic arm with standard arm clamshell bucket grapple

Zhonghe Machinery's two-section telescopic arm's advantages:

- \* narrow places, the excavator telescopic arm is with smaller slewing radius which enable it to reach narrow places
- \* long reach: the digging depth of one set of excavator telescopic arm can reach 14m, 16m which is deeper than standard arm standard boom
- \* cost effective: no need to change the big boom, only change the small arm. If the excavator is with breaker pipeline, than two-section telescopic arm is suitable on the excavator. The price is competitive. Welcome to send your excavator model to us for double check.

Overview of one set of excavator telescopic arm:

Enhanced Durability and Weight Reduction: Q690D / HG785

Excavation Depth Capabilities: Reach of 14M, 15M, and 16M

Extended Longevity: High-stress areas are fortified for increased durability

| Suitable Excavator<br>Model | Maximum Digging Depth |
|-----------------------------|-----------------------|
| 6T                          | 6m                    |
| 20-36T                      | 14m                   |
| 24-36T                      | 15m                   |
| 25-36T                      | 16m                   |