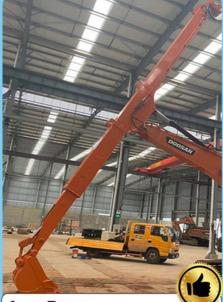

#### Q690D / HG785 Excavator telescopic arm with standard arm clamshell bucket grapple

Zhonghe Machinery's two-section telescopic arm's advantages:

- \* narrow places, the excavator telescopic arm is with smaller slewing radius which enable it to reach narrow places
- \* long reach: the digging depth of one set of excavator telescopic arm can reach 14m, 16m which is deeper than standard arm standard boom
- \* cost effective: no need to change the big boom, only change the small arm. If the excavator is with breaker pipeline, than two-section telescopic arm is suitable on the excavator. The price is competitive. Welcome to send your excavator model to us for double check.

Overview of one set of excavator telescopic arm:

Enhanced Durability and Weight Reduction: Q690D / HG785

Excavation Depth Capabilities: Reach of 14M, 15M, and 16M

Extended Longevity: High-stress areas are fortified for increased durability