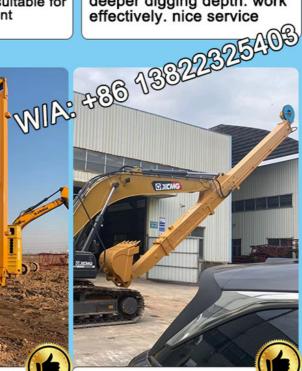

## Feedback from Clients

from Jonson: the telescopic boom is suitable for digging caisson. excellent performance.

from Ryon: deeper digging depth. work effectively. nice service

from Ton: Very excellent telescopic boom. on my excavator suitably, very good job

## Easy Transportation

Welcome to contact Aria for discounts.

Whatsapp: 0086 13822325403

Email: aria@excavatorboomarm.com

13822325403@163.com

Jiangmen Kaiping Zhonghe Machinery Manufacturing Co., Ltd

+86 13822325403