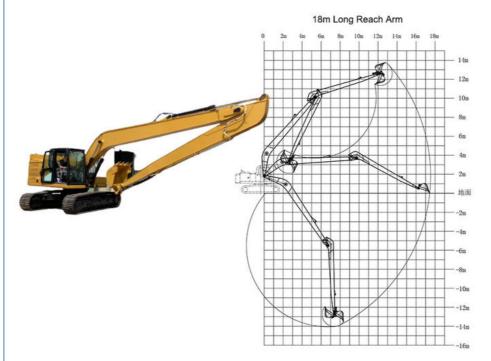

### Specifications:

Big Boom:13m, small arm: 11m, bucket, bucket cylinder, pins, other excavator accessories

| Excavator<br>Model(m) | Counterweight (ton) | Bucket capacity (cbm) | Boom(m) | -<br>-Length(<br>-m)<br>-19-20<br>- |
|-----------------------|---------------------|-----------------------|---------|-------------------------------------|
|                       |                     | Bucket cylinder       | Arm(m)  |                                     |
| 30-36T                | 0                   | 0.6                   | 11      |                                     |
|                       |                     | 20T                   | 9       |                                     |
| 37-39T                | 0                   | 0.6                   | 11      |                                     |
|                       |                     | 20T                   | 9       |                                     |
| 40-47T                | 0                   | 1                     | 11      |                                     |
|                       |                     | 25T                   | 9       |                                     |
| 25-28T                | 3.5T                | 0.4                   | 12      | -21-22                              |
|                       |                     | 12T                   | 10      |                                     |
| 30-33T                | 2.5T                | 0.4                   | 12      |                                     |
|                       |                     | 12T                   | 10      |                                     |
| 35-39T                | 1.5T                | 0.6                   | 12      |                                     |
|                       |                     | 20T                   | 10      |                                     |
| 40-47T                | 0                   | 0.8                   | 12      |                                     |
|                       |                     | 20T                   | 10      |                                     |
| 30-35T                | 3.5T                | 0.4                   | 13      | -23-24                              |
|                       |                     | 12T                   | 11      |                                     |
| 35-39T                | 2T                  | 0.4                   | 13      |                                     |
|                       |                     | 12T                   | 11      |                                     |
| 40-47T                | 0                   | 0.6                   | 13      |                                     |
|                       |                     | 20T                   | 11      |                                     |