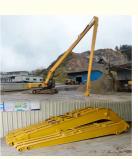

#### Quick Details of Zhonghe Machinery's excavator long reach arm:

Excavator long reach arm is a very versatility tool which is common seen in construction work. For 20m, 21m long reach arm which is very suitable for 30 ton or above excavators. Kindly send your excavator model to us for double check.

#### Brief instruction of excavator long reach arm:

In construction projects, a long reach boom excavator is essential for efficient digging. Its extended arm allows it to access larger areas compared to a standard boom arm, eliminating the need for the operator to reposition the excavator. Long boom arms are compatible with various brands of excavators and are ideal for excavating materials such as sand, soil, silt, and gravel. Additionally, these excavators are commonly employed for tasks like river cleanup, dredging, and unloading goods at jetties. Areas subjected to significant stress are reinforced, enhancing the operational efficiency of the long boom excavator and reducing maintenance time. One set of the long arm excavator for Komatsu is constructed from Shaogang Q355B steel, which offers superior welding capabilities and resists cracking.