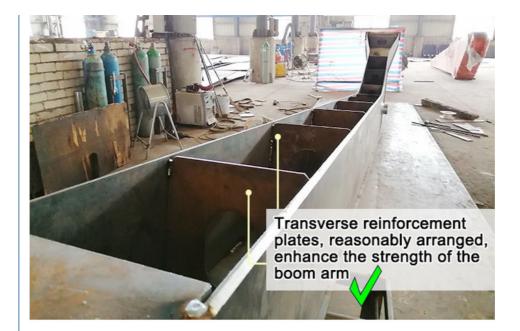

Excellent design of long reach boom arm: \* Using Ningbo Connectors --better connectors

- \* Every plates are beveled before welding which enhances the welding strong, not easy cracking
- \* Using better welding wire--Jinqiao Welding wire
- \* Rational internal ribs arrangment--ensure the long reach boom is strong enough and longer life-span