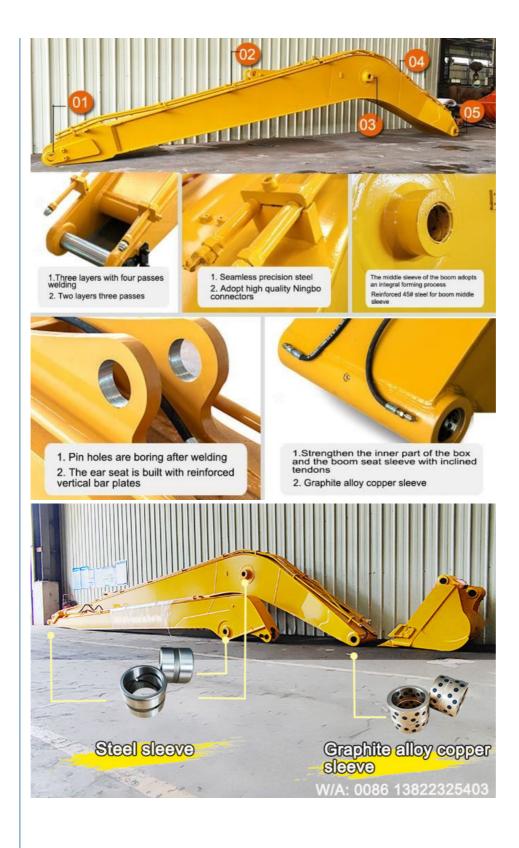

Excellent design of long reach boom arm: \* Using Ningbo Connectors --better connectors

- \* Every plates are beveled before welding which enhances the welding strong, not easy cracking
- \* Using better welding wire--Jinqiao Welding wire
- \* Rational internal ribs arrangment--ensure the long reach boom is strong enough and longer life-span