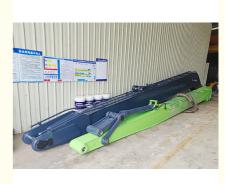

## 20m 21m Excavator long reach arm with standard bucket / grapple

click here to have our product catalog: 2024 Zhonghe Machinery -- Product Catalog.pdf

#### Quick Details of Zhonghe Machinery's excavator long reach arm:

Excavator long reach arm is a very versatility tool which is common seen in construction work. For 20m, 21m long reach arm which is very suitable for 30 ton or above excavators. Kindly send your excavator model to us for double check.

#### Brief instruction of excavator long reach arm:

In construction projects, a long reach boom excavator is essential for efficient digging. Its extended arm allows it to access larger areas compared to a standard boom arm, eliminating the need for the operator to reposition the excavator. Long boom arms are compatible with various brands of excavators and are ideal for excavating materials such as sand, soil, silt, and gravel. Additionally, these excavators are commonly employed for tasks like river cleanup, dredging, and unloading goods at jetties. Areas subjected to significant stress are reinforced, enhancing the operational efficiency of the long boom excavator and reducing maintenance time. One set of the long arm excavator for Komatsu is constructed from Shaogang Q355B steel, which offers superior welding capabilities and resists cracking.