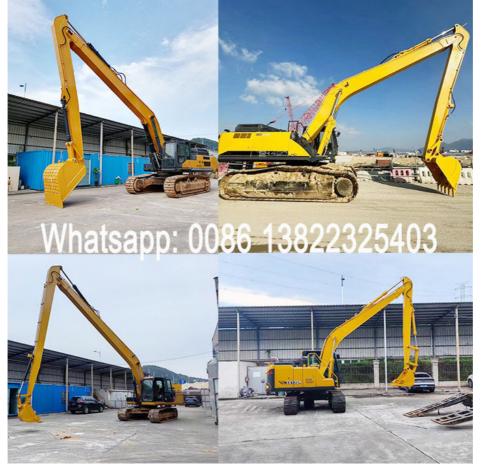

## 20m 21m Excavator long reach arm with standard bucket / grapple

click here to have our product catalog: 2024 Zhonghe Machinery -- Product Catalog.pdf

#### Quick Details of Zhonghe Machinery's excavator long reach arm:

Excavator long reach arm is a very versatility tool which is common seen in construction work. For 20m, 21m long reach arm which is very suitable for 30 ton or above excavators. Kindly send your excavator model to us for double check.