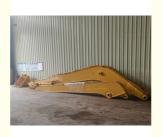

## 20m 21m Excavator long reach arm with standard bucket / grapple

click here to have our product catalog: 2024 Zhonghe Machinery -- Product Catalog.pdf

#### Quick Details of Zhonghe Machinery's excavator long reach arm:

Excavator long reach arm is a very versatility tool which is common seen in construction work. For 20m, 21m long reach arm which is very suitable for 30 ton or above excavators. Kindly send your excavator model to us for double check.

#### Brief instruction of excavator long reach arm:

In construction projects, a long reach boom excavator is essential for efficient digging. Its extended arm allows it to access larger areas compared to a standard boom arm, eliminating the need for the operator to reposition the excavator. Long boom arms are compatible with various brands of excavators and are ideal for excavating materials such as sand, soil, silt, and gravel. Additionally, these excavators are commonly employed for tasks like river cleanup, dredging, and unloading goods at jetties. Areas subjected to significant stress are reinforced, enhancing the operational efficiency of the long boom excavator and reducing maintenance time. One set of the long arm excavator for Komatsu is constructed from Shaogang Q355B steel, which offers superior welding capabilities and resists cracking.