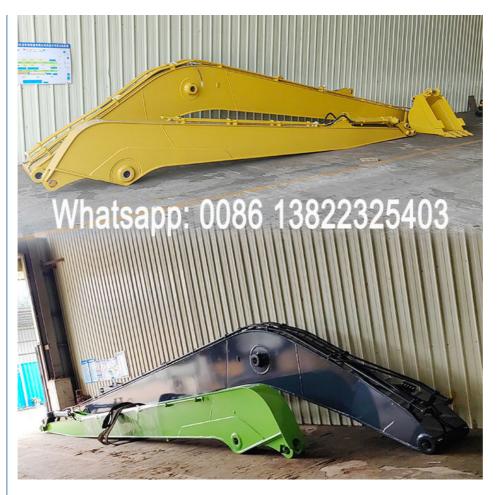

#### Brief instruction of excavator long reach arm:

In construction projects, a long reach boom excavator is essential for efficient digging. Its extended arm allows it to access larger areas compared to a standard boom arm, eliminating the need for the operator to reposition the excavator. Long boom arms are compatible with various brands of excavators and are ideal for excavating materials such as sand, soil, silt, and gravel. Additionally, these excavators are commonly employed for tasks like river cleanup, dredging, and unloading goods at jetties. Areas subjected to significant stress are reinforced, enhancing the operational efficiency of the long boom excavator and reducing maintenance time. One set of the long arm excavator for Komatsu is constructed from Shaogang Q355B steel, which offers superior welding capabilities and resists cracking.

Excellent design of long reach boom arm: \* Using Ningbo Connectors --better connectors

- \* Every plates are beveled before welding which enhances the welding strong, not easy cracking
- \* Using better welding wire--Jinqiao Welding wire
- \* Rational internal ribs arrangment--ensure the long reach boom is strong enough and longer life-span