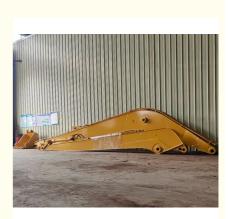

## 20m 21m Excavator long reach arm with standard bucket / grapple

click here to have our product catalog: 2024 Zhonghe Machinery -- Product Catalog.pdf

#### Quick Details of Zhonghe Machinery's excavator long reach arm:

Excavator long reach arm is a very versatility tool which is common seen in construction work. For 20m, 21m long reach arm which is very suitable for 30 ton or above excavators. Kindly send your excavator model to us for double check.

#### Brief instruction of excavator long reach arm:

In construction projects, a long reach boom excavator is essential for efficient digging. Its extended arm allows it to access larger areas compared to a standard boom arm, eliminating the need for the operator to reposition the excavator. Long boom arms are compatible with various brands of excavators and are ideal for excavating materials such as sand, soil, silt, and gravel. Additionally, these excavators are commonly employed for tasks like river cleanup, dredging, and unloading goods at jetties. Areas subjected to significant stress are reinforced, enhancing the operational efficiency of the long boom excavator and reducing maintenance time. One set of the long arm excavator for Komatsu is constructed from Shaogang Q355B steel, which offers superior welding capabilities and resists cracking.