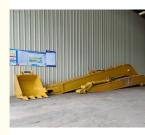

## 20m 21m Excavator long reach arm with standard bucket / grapple

click here to have our product catalog: 2024 Zhonghe Machinery -- Product Catalog.pdf

#### Quick Details of Zhonghe Machinery's excavator long reach arm:

Excavator long reach arm is a very versatility tool which is common seen in construction work. For 20m, 21m long reach arm which is very suitable for 30 ton or above excavators. Kindly send your excavator model to us for double check.

#### Brief instruction of excavator long reach arm:

In construction projects, a long reach boom excavator is essential for efficient digging. Its extended arm allows it to access larger areas compared to a standard boom arm, eliminating the need for the operator to reposition the excavator. Long boom arms are compatible with various brands of excavators and are ideal for excavating materials such as sand, soil, silt, and gravel. Additionally, these excavators are commonly employed for tasks like river cleanup, dredging, and unloading goods at jetties. Areas subjected to significant stress are reinforced, enhancing the operational efficiency of the long boom excavator and reducing maintenance time. One set of the long arm excavator for Komatsu is constructed from Shaogang Q355B steel, which offers superior welding capabilities and resists cracking.