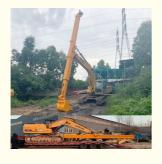

#### More Images

The two-section telescopic arm excavator represents a significant advancement in excavation technology, designed to meet the demanding needs of construction and earthmoving projects. With its ability to dig deeply into various terrains, this excavator is equipped to handle a wide range of tasks efficiently. Its distinctive feature, a telescopic arm, provides an extended reach and enhanced digging capability, allowing operators to access hard-to-reach areas and perform intricate excavation with precision.

This excavator can accommodate both standard and clamshell buckets, making it a versatile tool for different excavation needs, from trenching to site preparation. Its robust construction ensures not only effective work performance but also a longer lifespan, reducing maintenance costs and downtime. Engineered for reliability and efficiency, the two-section telescopic arm excavator is an essential asset for any modern construction site, delivering both power and precision in every operation.