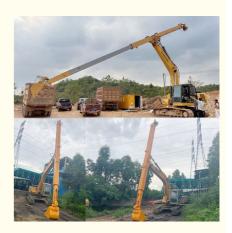

#### More Images

The two-section telescopic arm excavator represents a significant advancement in excavation technology, designed to meet the demanding needs of construction and earthmoving projects. With its ability to dig deeply into various terrains, this excavator is equipped to handle a wide range of tasks efficiently. Its distinctive feature, a telescopic arm, provides an extended reach and enhanced digging capability, allowing operators to access hard-to-reach areas and perform intricate excavation with precision.

This excavator can accommodate both standard and clamshell buckets, making it a versatile tool for different excavation needs, from trenching to site preparation. Its robust construction ensures not only effective work performance but also a longer lifespan, reducing maintenance costs and downtime. Engineered for reliability and efficiency, the two-section telescopic arm excavator is an essential asset for any modern construction site, delivering both power and precision in every operation.