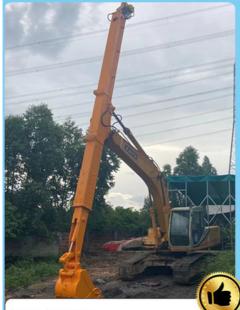

## Excavator telescopic arm with clamshell bucket / standard bucket for cat hitachi komatsu

Click here to have our catalog: 2025 Zhonghe Machinery--Product Catalog.pdf

Introduction of telescopic arm for excavator:

The two-section telescopic arm excavator represents a significant advancement in excavation technology, designed to meet the demanding needs of construction and earthmoving projects. With its ability to dig deeply into various terrains, this excavator is equipped to handle a wide range of tasks efficiently. Its distinctive feature, a telescopic arm, provides an extended reach and enhanced digging capability, allowing operators to access hard-to-reach areas and perform intricate excavation with precision.

This excavator can accommodate both standard and clamshell buckets, making it a versatile tool for different excavation needs, from trenching to site preparation. Its robust construction ensures not only effective work performance but also a longer lifespan, reducing maintenance costs and downtime. Engineered for reliability and efficiency, the two-section telescopic arm excavator is an essential asset for any modern construction site, delivering both power and precision in every operation.