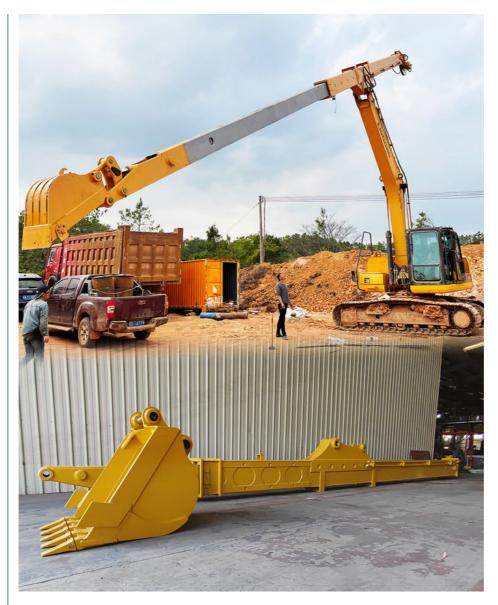

## Excavator telescopic arm with clamshell bucket / standard bucket for cat hitachi komatsu

Click here to have our catalog: 2025 Zhonghe Machinery--Product Catalog.pdf

Introduction of telescopic arm for excavator:

The two-section telescopic arm excavator represents a significant advancement in excavation technology, designed to meet the demanding needs of construction and earthmoving projects. With its ability to dig deeply into various terrains, this excavator is equipped to handle a wide range of tasks efficiently. Its distinctive feature, a telescopic arm, provides an extended reach and enhanced digging capability, allowing operators to access hard-to-reach areas and perform intricate excavation with precision.

This excavator can accommodate both standard and clamshell buckets, making it a versatile tool for different excavation needs, from trenching to site preparation. Its robust construction ensures not only effective work performance but also a longer lifespan, reducing maintenance costs and downtime. Engineered for reliability and efficiency, the two-section telescopic arm excavator is an essential asset for any modern construction site, delivering both power and precision in every operation.