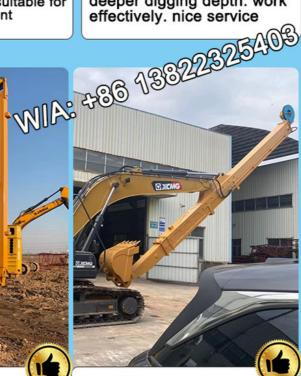

# Feedback from Clients

from Jonson: the telescopic boom is suitable for digging caisson. excellent performance.

from Ryon: deeper digging depth. work effectively. nice service

from Ton: Very excellent telescopic boom. on my excavator suitably. very good job

We strive to uphold our core principles of "Merit Quality, Sincerity Management, and Customer Satisfaction".

Welcome to contact Aria for discounts.

Whatsapp: 0086 13822325403

Email: aria@excavatorboomarm.com