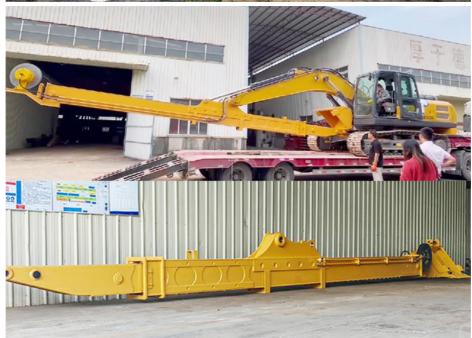

## Cat Hitachi Excavator Telescopic Arm For Digging House Foundation Dig Deeper

## Excavator telescopic arm with clamshell bucket / standard bucket for cat hitachi komatsu

Click here to have our catalog: 2025 Zhonghe Machinery--Product Catalog.pdf

Introduction of telescopic arm for excavator:

The two-section telescopic arm excavator represents a significant advancement in excavation technology, designed to meet the demanding needs of construction and earthmoving projects. With its ability to dig deeply into various terrains, this excavator is equipped to handle a wide range of tasks efficiently. Its distinctive feature, a telescopic arm, provides an extended reach and enhanced digging capability, allowing operators to access hard-to-reach areas and perform intricate excavation with precision.

This excavator can accommodate both standard and clamshell buckets, making it a versatile tool for different excavation needs, from trenching to site preparation. Its robust construction ensures not only effective work performance but also a longer lifespan, reducing maintenance costs and downtime. Engineered for reliability and efficiency, the two-section telescopic arm excavator is an essential asset for any modern construction site, delivering both power and precision in every operation.