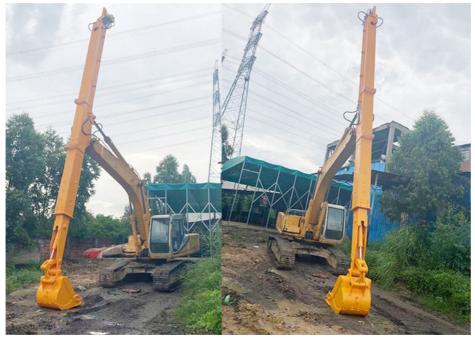

# Feedback from Clients

from Jonson: the telescopic boom is suitable for digging caisson. excellent performance.

from Ryon: deeper digging depth. work effectively. nice service

from Ton: Very excellent telescopic boom. on my excavator suitably. very good job

from Cris: safe and balanced, premium excavator boom. perfect

2. Bucket cylinder hoses can be replaced easily, without dismantling the arm.

Established in 2018, Kaiping Zhonghe Machinery is a combination of manufacturing and trading. Our products, including excavator long reach booms, demolition arms, 2-3 sections telescopic arms, tunnel arms, standard/rock buckets, grapples, and rippers, have been selling well in more than 40 countries and areas.