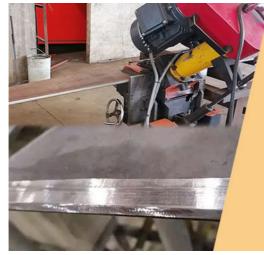

\* High precision production process: Large floor-standing double-sided boring machine ensure machining precision of no less than 0.05mm

Beveling Machine
Every board will be
beveled before being
welded which enhances
the weld bead