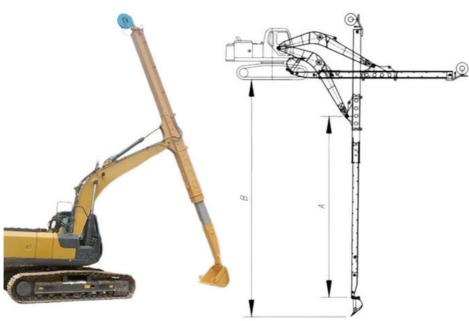

There is no wire ropes. Only one super long cylinder inside.

| Suitable Excavator<br>Model (ton) | Maximum Digging Depth (m) |
|-----------------------------------|---------------------------|
| 6T                                | 6m                        |
| 20-36T                            | 14m                       |
| 24-36T                            | 15m                       |
| 25-36T                            | 16m                       |

Please send your excavator model directly to us, suitable recommend will be available.