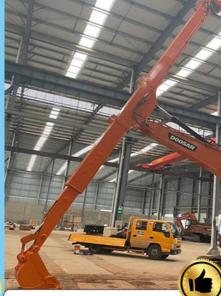

## Excavator telescopic arm with clamshell bucket / standard bucket for cat hitachi komatsu

Click here to have our catalog: 2025 Zhonghe Machinery--Product Catalog.pdf

Introduction of telescopic arm for excavator:

The two-section telescopic arm excavator represents a significant advancement in excavation technology, designed to meet the demanding needs of construction and earthmoving projects. With its ability to dig deeply into various terrains, this excavator is equipped to handle a wide range of tasks efficiently. Its distinctive feature, a telescopic arm, provides an extended reach and enhanced digging capability, allowing operators to access hard-to-reach areas and perform intricate excavation with precision.

This excavator can accommodate both standard and clamshell buckets, making it a versatile tool for different excavation needs, from trenching to site preparation. Its robust construction ensures not only effective work performance but also a longer lifespan, reducing maintenance costs and downtime. Engineered for reliability and efficiency, the two-section telescopic arm excavator is an essential asset for any modern construction site, delivering both power and precision in every operation.