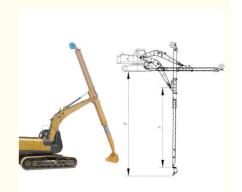

## Excavator telescopic arm with clamshell bucket / standard bucket for cat hitachi komatsu

Click here to have our catalog: 2025 Zhonghe Machinery--Product Catalog.pdf

Introduction of telescopic arm for excavator:

The two-section telescopic arm excavator represents a significant advancement in excavation technology, designed to meet the demanding needs of construction and earthmoving projects. With its ability to dig deeply into various terrains, this excavator is equipped to handle a wide range of tasks efficiently. Its distinctive feature, a telescopic arm, provides an extended reach and enhanced digging capability, allowing operators to access hard-to-reach areas and perform intricate excavation with precision.

This excavator can accommodate both standard and clamshell buckets, making it a versatile tool for different excavation needs, from trenching to site preparation. Its robust construction ensures not only effective work performance but also a longer lifespan, reducing maintenance costs and downtime. Engineered for reliability and efficiency, the two-section telescopic arm excavator is an essential asset for any modern construction site, delivering both power and precision in every operation.

There is no wire ropes. Only one super long cylinder inside.

| Suitable Excavator<br>Model (ton) | Maximum Digging Depth (m) |
|-----------------------------------|---------------------------|
| 6T                                | 6m                        |
| 20-36T                            | 14m                       |
| 24-36T                            | 15m                       |
| 25-36T                            | 16m                       |