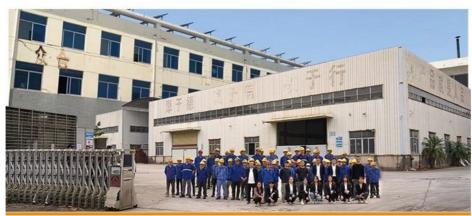

We are located in Guangdong Province, China. A 18000  $\rm m^2$  50 welding workers with over 7 years experience, 30 senior designers, and a high-tech R&D team(10+ years on customization, 100+ technical patents), strict production system (6+ years quality control and cost control) and warm-hearted service team. Our annual output of various types of excavator boom arms can reach up to 600 sets.