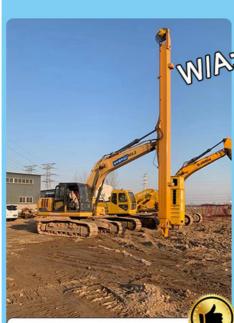

## Excavator telescopic arm with clamshell bucket / standard bucket for cat hitachi komatsu

Click here to have our catalog: 2025 Zhonghe Machinery--Product Catalog.pdf

Introduction of telescopic arm for excavator:

The two-section telescopic arm excavator represents a significant advancement in excavation technology, designed to meet the demanding needs of construction and earthmoving projects. With its ability to dig deeply into various terrains, this excavator is equipped to handle a wide range of tasks efficiently. Its distinctive feature, a telescopic arm, provides an extended reach and enhanced digging capability, allowing operators to access hard-to-reach areas and perform intricate excavation with precision.

This excavator can accommodate both standard and clamshell buckets, making it a versatile tool for different excavation needs, from trenching to site preparation. Its robust construction ensures not only effective work performance but also a longer lifespan, reducing maintenance costs and downtime. Engineered for reliability and efficiency, the two-section telescopic arm excavator is an essential asset for any modern construction site, delivering both power and precision in every operation.