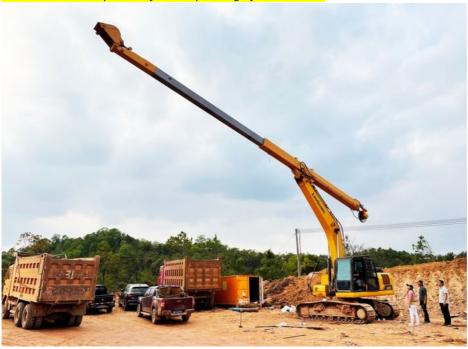

## Excavator telescopic arm with clamshell bucket / standard bucket for cat hitachi komatsu

Click here to have our catalog: 2025 Zhonghe Machinery--Product Catalog.pdf

Introduction of telescopic arm for excavator:

The two-section telescopic arm excavator represents a significant advancement in excavation technology, designed to meet the demanding needs of construction and earthmoving projects. With its ability to dig deeply into various terrains, this excavator is equipped to handle a wide range of tasks efficiently. Its distinctive feature, a telescopic arm, provides an extended reach and enhanced digging capability, allowing operators to access hard-to-reach areas and perform intricate excavation with precision.

This excavator can accommodate both standard and clamshell buckets, making it a versatile tool for different excavation needs, from trenching to site preparation. Its robust construction ensures not only effective work performance but also a longer lifespan, reducing maintenance costs and downtime. Engineered for reliability and efficiency, the two-section telescopic arm excavator is an essential asset for any modern construction site, delivering both power and precision in every operation.