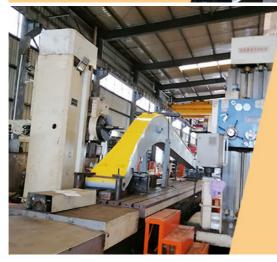

\* High precision production process: Large floor-standing double-sided boring machine ensure machining precision of no less than 0.05mm

Beveling Machine
Every board will be
beveled before being
welded which enhances
the weld bead

Panel is cut by CNC plasma machine with less deformation

Large floor-standing double-sided boring machine Higher accuracy