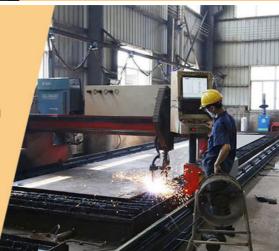

Panel is cut by CNC plasma machine with less deformation

Large floor-standing double-sided boring machine Higher accuracy