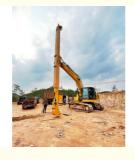

#### More Images

The two-section telescopic arm excavator represents a significant advancement in excavation technology, designed to meet the demanding needs of construction and earthmoving projects. With its ability to dig deeply into various terrains, this excavator is equipped to handle a wide range of tasks efficiently. Its distinctive feature, a telescopic arm, provides an extended reach and enhanced digging capability, allowing operators to access hard-to-reach areas and perform intricate excavation with precision.

This excavator can accommodate both standard and clamshell buckets, making it a versatile tool for different excavation needs, from trenching to site preparation. Its robust construction ensures not only effective work performance but also a longer lifespan, reducing maintenance costs and downtime. Engineered for reliability and efficiency, the two-section telescopic arm excavator is an essential asset for any modern construction site, delivering both power and precision in every operation.