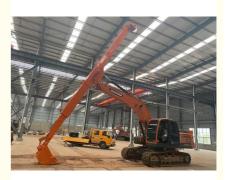

## Digging depth 14m 16m excavator telescopic arm with standard bucket / clamshell bucket

Click here to have our catalog: 2024 Zhonghe Machinery -- Product Catalog.pdf

Introduction of excavator telescopic arm:

Enhanced Durability and Reduced Weight of the Telescopic Arm: Constructed using Q690D / HG785 materials. Digging Depth Potential of the Telescopic Arm: Capable of achieving depths of 14M, 15M, 16M, or greater. Lower Maintenance Requirements for the Telescopic Arm: The visible bucket cylinder of the telescopic boom excavator can be replaced without dismantling the arm.

#### There is no wire ropes. Only one super long cylinder inside.

Specification of one set of telescopic arm for excavator: One set of excavator long reach arm include: One telescopic boom, one Bucket, one Bucket Cylinder, One set of Lickage, other accessories