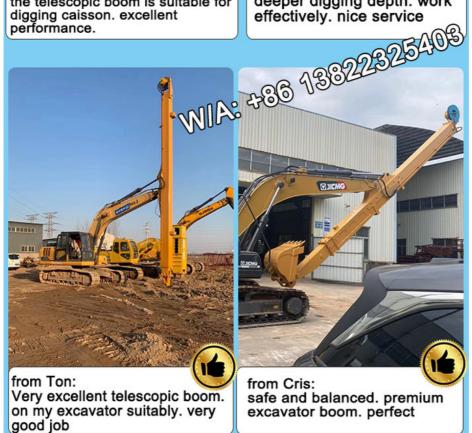

# Feedback from Clients

from Jonson: the telescopic boom is suitable for digging caisson. excellent performance.

from Ryon: deeper digging depth. work effectively. nice service

2. Bucket cylinder hoses can be replaced easily, without dismantling the arm.