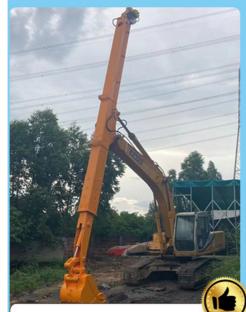

## Digging depth 14m 16m excavator telescopic arm with standard bucket / clamshell bucket

Click here to have our catalog: 2024 Zhonghe Machinery -- Product Catalog.pdf

Introduction of excavator telescopic arm:

Enhanced Durability and Reduced Weight of the Telescopic Arm: Constructed using Q690D / HG785 materials. Digging Depth Potential of the Telescopic Arm: Capable of achieving depths of 14M, 15M, 16M, or greater. Lower Maintenance Requirements for the Telescopic Arm: The visible bucket cylinder of the telescopic boom excavator can be replaced without dismantling the arm.