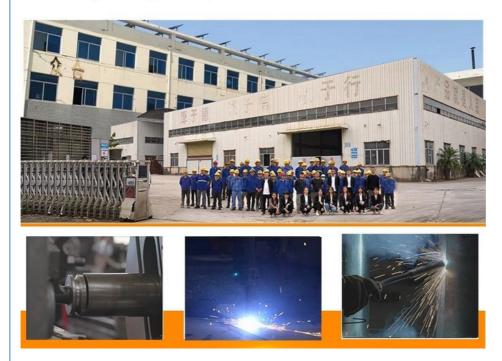

Established in 2018, Kaiping Zhonghe Machinery is a combination of manufacturing and trading.Our products, including excavator long reach booms, demolition arms, 2-3 sections telescopic arms, tunnel arms, standard/rock buckets, grapples, and rippers, have been selling well in more than 40 countries and areas.

We are located in Guangdong Province, China. A 18000  $m^2$  50 welding workers with over 7 years experience, 30 senior designers, and a high-tech R&D team(10+ years on customization, 100+ technical patents), strict production system (6+ years quality control and cost control) and warm-hearted service team. Our annual output of various types of excavator boom arms can reach up to 600 sets.