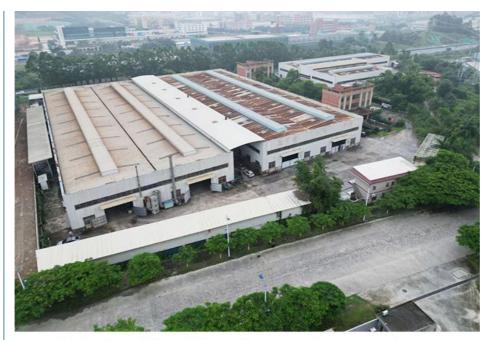

Established in 2018, Kaiping Zhonghe Machinery is a combination of manufacturing and trading.Our products, including excavator long reach booms, demolition arms, 2-3 sections telescopic arms, tunnel arms, standard/rock buckets, grapples, and rippers, have been selling well in more than 40 countries and areas.

We are located in Guangdong Province, China. A 18000  $m^2$  50 welding workers with over 7 years experience, 30 senior designers, and a high-tech R&D team(10+ years on customization, 100+ technical patents), strict production system (6+ years quality control and cost control) and warm-hearted service team. Our annual output of various types of excavator boom arms can reach up to 600 sets.