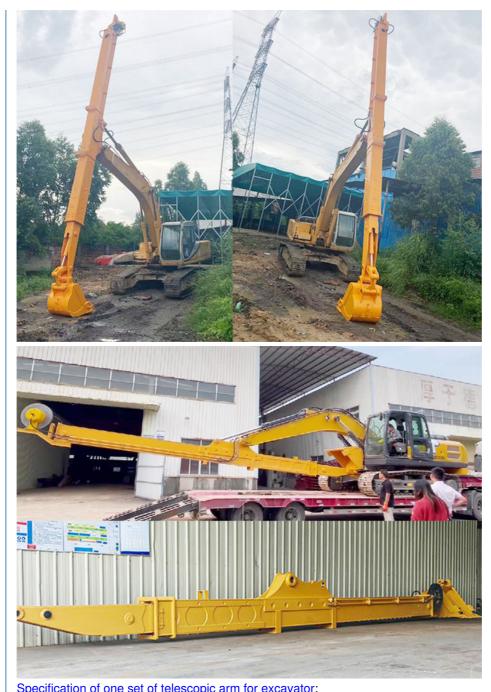

## Digging depth 14m 16m excavator telescopic arm with standard bucket / clamshell bucket

Click here to have our catalog: 2024 Zhonghe Machinery -- Product Catalog.pdf

Introduction of excavator telescopic arm:

#### There is no wire ropes. Only one super long cylinder inside.

Specification of one set of telescopic arm for excavator: One set of excavator long reach arm include: One telescopic boom, one Bucket, one Bucket Cylinder, One set of Lickage, other accessories

| Suitable Excavator<br>Model (ton) | Maximum Digging Depth (m) |
|-----------------------------------|---------------------------|
| 6T                                | 6m                        |
| 20-36T                            | 14m                       |
| 24-36T                            | 15m                       |
| 25-36T                            | 16m                       |