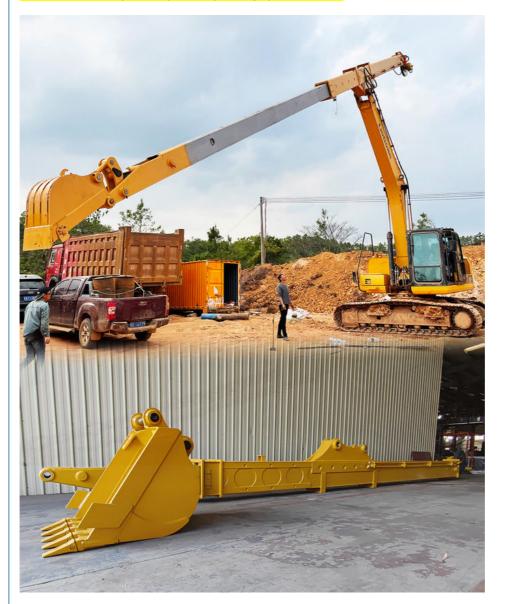

## Digging depth 14m 16m excavator telescopic arm with standard bucket / clamshell bucket

Click here to have our catalog: 2024 Zhonghe Machinery -- Product Catalog.pdf

Introduction of excavator telescopic arm:

Enhanced Durability and Reduced Weight of the Telescopic Arm: Constructed using Q690D / HG785 materials. Digging Depth Potential of the Telescopic Arm: Capable of achieving depths of 14M, 15M, 16M, or greater. Lower Maintenance Requirements for the Telescopic Arm: The visible bucket cylinder of the telescopic boom excavator can be replaced without dismantling the arm.

#### There is no wire ropes. Only one super long cylinder inside.

Specification of one set of telescopic arm for excavator: One set of excavator long reach arm include: One telescopic boom, one Bucket, one Bucket Cylinder, One set of Lickage, other accessories