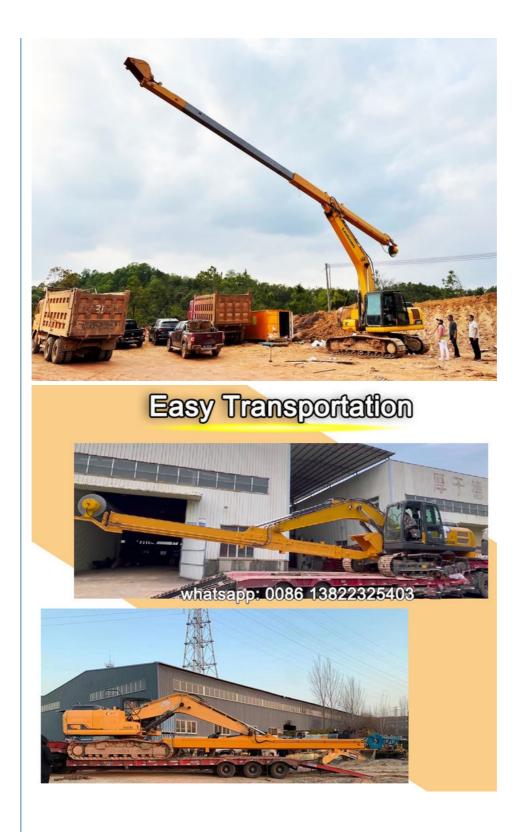

## Digging depth 14m 16m excavator telescopic arm with standard bucket / clamshell bucket

Click here to have our catalog: 2024 Zhonghe Machinery -- Product Catalog.pdf

Introduction of excavator telescopic arm:

Enhanced Durability and Reduced Weight of the Telescopic Arm: Constructed using Q690D / HG785 materials. Digging Depth Potential of the Telescopic Arm: Capable of achieving depths of 14M, 15M, 16M, or greater. Lower Maintenance Requirements for the Telescopic Arm: The visible bucket cylinder of the telescopic boom excavator can be replaced without dismantling the arm.

#### There is no wire ropes. Only one super long cylinder inside.

Specification of one set of telescopic arm for excavator: One set of excavator long reach arm include: One telescopic boom, one Bucket, one Bucket Cylinder, One set of Lickage, other accessories