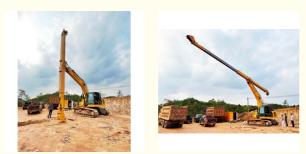

## Digging depth 14m 16m excavator telescopic arm with standard bucket / clamshell bucket

Click here to have our catalog: 2024 Zhonghe Machinery -- Product Catalog.pdf

Introduction of excavator telescopic arm:

Enhanced Durability and Reduced Weight of the Telescopic Arm: Constructed using Q690D / HG785 materials. Digging Depth Potential of the Telescopic Arm: Capable of achieving depths of 14M, 15M, 16M, or greater. Lower Maintenance Requirements for the Telescopic Arm: The visible bucket cylinder of the telescopic boom excavator can be replaced without dismantling the arm.

#### There is no wire ropes. Only one super long cylinder inside.

Specification of one set of telescopic arm for excavator: One set of excavator long reach arm include: One telescopic boom, one Bucket, one Bucket Cylinder, One set of Lickage, other accessories