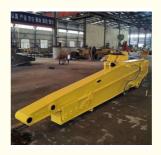

## **Product Description**

Telescopic arm for excavator for 20ton excavator with standard bucket

#### Brief instroduction of telescopic arm for excavator:

The telescopic arm of an excavator is ideal for excavation tasks in confined spaces such as basements and foundation pits, and it functions by extending and retracting a hydraulic cylinder.

One set of telescopic arm include: sliding arm, bucket, one two-side switch, 2 pins, 2 high-pressure hoses. (Other excavator accessories are also available.)