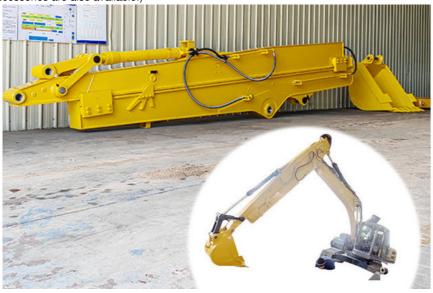

## **Product Description**

Telescopic arm for excavator for 20ton excavator with standard bucket

#### Brief instroduction of telescopic arm for excavator:

The telescopic arm of an excavator is ideal for excavation tasks in confined spaces such as basements and foundation pits, and it functions by extending and retracting a hydraulic cylinder.

One set of telescopic arm include: sliding arm, bucket, one two-side switch, 2 pins, 2 high-pressure hoses. (Other excavator accessories are also available.)