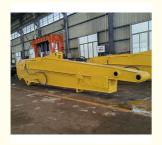

# More Images

Suitable Working

## **Product Description**

Telescopic arm for excavator for 20ton excavator with standard bucket

#### Brief instroduction of telescopic arm for excavator:

The telescopic arm of an excavator is ideal for excavation tasks in confined spaces such as basements and foundation pits, and it functions by extending and retracting a hydraulic cylinder.