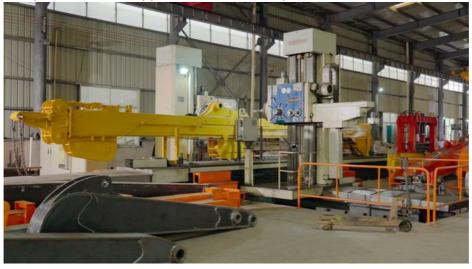

Welcome to send you excavator model to us for double check. Thanks a lot.

- Production process of one set of telescopic boom excavator:

  \* High precision: Large floor-standing double-sided boring machine ensure machining precision of no less than 0.05mm

  \* Professional production: Each staff is full trained.

  \* Comprehensive tests: Every procedure is under strict supervision.

Enhanced connectors which can bear larger pressure:

Any interest, welcome to contact Aria for a big discount!