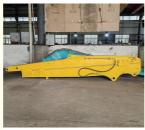

# More Images

Suitable Working

## **Product Description**

Telescopic arm for excavator for 20ton excavator with standard bucket

#### Brief instroduction of telescopic arm for excavator:

The telescopic arm of an excavator is ideal for excavation tasks in confined spaces such as basements and foundation pits, and it functions by extending and retracting a hydraulic cylinder.