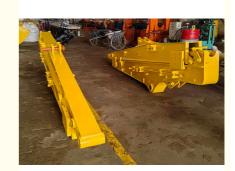

# More Images

Suitable Working

## **Product Description**

Telescopic arm for excavator for 20ton excavator with standard bucket

#### Brief instroduction of telescopic arm for excavator:

The telescopic arm of an excavator is ideal for excavation tasks in confined spaces such as basements and foundation pits, and it functions by extending and retracting a hydraulic cylinder.