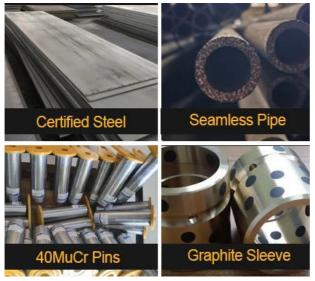

One set of telescopic arm include: sliding arm, bucket, one two-side switch, 2 pins, 2 high-pressure hoses. (Other excavator accessories are also available.)

Welcome to send you excavator model to us for double check. Thanks a lot.

- Production process of one set of telescopic boom excavator:

  \* High precision: Large floor-standing double-sided boring machine ensure machining precision of no less than 0.05mm

  \* Professional production: Each staff is full trained.

  \* Comprehensive tests: Every procedure is under strict supervision.

Enhanced connectors which can bear larger pressure:

Any interest, welcome to contact Aria for a big discount!