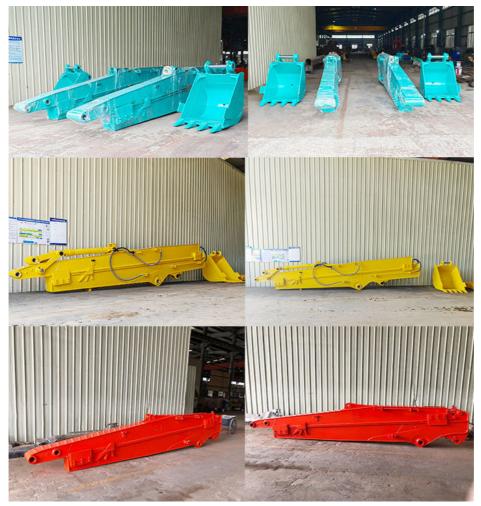

# More Images

Suitable Working

## **Product Description**

Telescopic arm for excavator for 20ton excavator with standard bucket