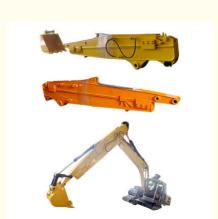

# More Images

Suitable Working

## **Product Description**

Telescopic arm for excavator for 20ton excavator with standard bucket

#### Brief instroduction of telescopic arm for excavator:

The telescopic arm of an excavator is ideal for excavation tasks in confined spaces such as basements and foundation pits, and it functions by extending and retracting a hydraulic cylinder.