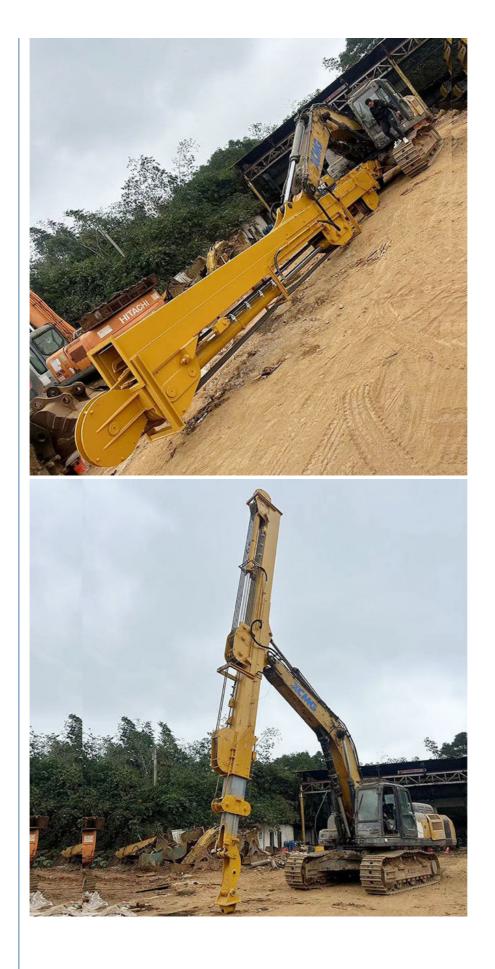

Special design: separate hoses and wire ropes which can prevent hoses from damaging. Multiple-strand wire ropes which can bear huge stress

Wire ropes adopt Xianyang Wire Ropes which can is stronger

Some pictures of excavator dipper arm: