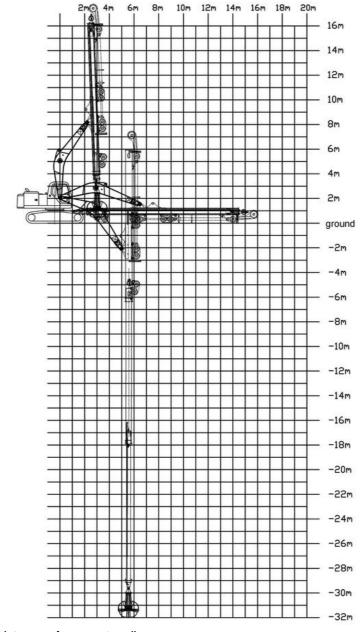

## **Product Specification**

- Bucket Capacity:
- Welding:
- Type:
- Maximum Reach:
- Condition:
- Number Of Sections:
- Warranty:
- Model:
- Highlight:

| 0.4m3, 0.6m3, 1.5m3, 2m3, 2.2m3 |
|---------------------------------|
| Premium                         |
| Excavator Telescopic Arm        |
| 12m 18m 20m 25m 31m 32m         |
| Brand New                       |
| 3 Sections                      |
| 6 Months                        |
| SSB002                          |
| 25m Sliding dipper boom,        |

#### Some specs of one set of telescopic excavator:

| One clamshell bucket, one telescopic arm, and other accessories |                                         |
|-----------------------------------------------------------------|-----------------------------------------|
| digging depth of telescopic dipper<br>arm(m)                    | clamshell bucket's bucket capacity(cbm) |
| 16m                                                             | 0.4cbm                                  |
| 18m                                                             | 0.4cbm                                  |
| 20m                                                             | 0.6cbm                                  |
| 25m                                                             | 1.5cbm                                  |
| 30m                                                             | 1.5cbm 2cbm                             |