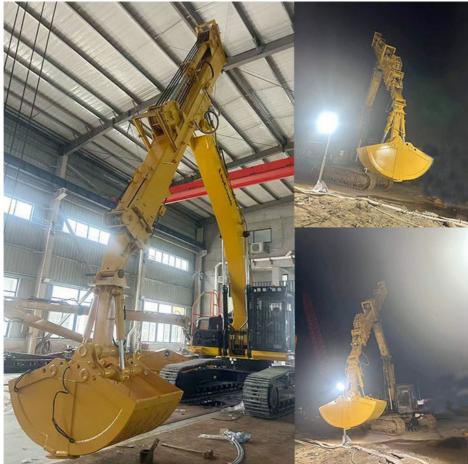

#### More Images

for more products please visit us on excavatorlongarm.com

Special design: separate hoses and wire ropes which can prevent hoses from damaging. Multiple-strand wire ropes which can bear huge stress

Wire ropes adopt Xianyang Wire Ropes which can is stronger

Some pictures of excavator dipper arm: