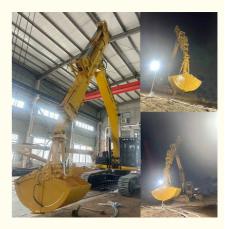

#### More Images

for more products please visit us on excavatorlongarm.com

Special design: separate hoses and wire ropes which can prevent hoses from damaging. Multiple-strand wire ropes which can bear huge stress

Wire ropes adopt Xianyang Wire Ropes which can is stronger

Some pictures of excavator dipper arm: