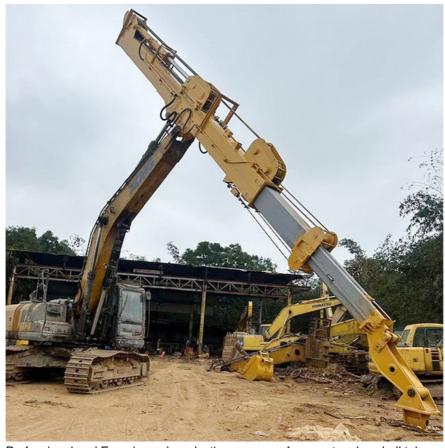

Special design: separate hoses and wire ropes which can prevent hoses from damaging. Multiple-strand wire ropes which can bear huge stress

Wire ropes adopt Xianyang Wire Ropes which can is stronger

Some pictures of excavator dipper arm: