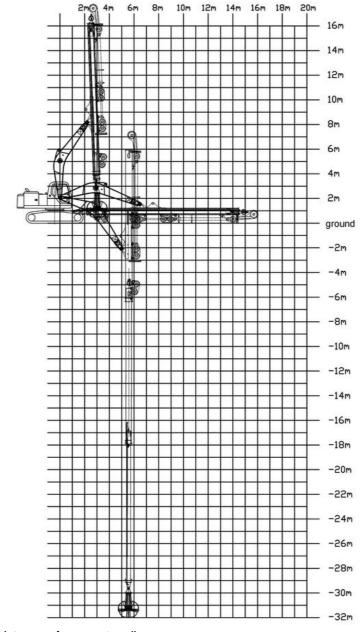

digging depth of telescopic dipper arm(m) clamshell bucket's bucket capacity(cbm) 16m 0.4cbm 18m 0.4cbm 20m 25m 30m 0.6cbm 1.5cbm 1.5cbm 2cbm

32m

2.2cbm 2.5cbm Welcome to send your excavator model to us for introducing the suitable length of excavator clamshell telescopic boom.