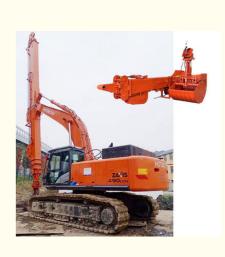

# Telescopic Arm With Clamshell Bucket For 50ton Excavator 32m Yellow Red

Kaiping Zhonghe Machinery Manufacturing

# Excavator Long Reach Telescopic Boom for excavator 20m 25m for cat hitachi komatsu

digging depth of telescopic dipper arm(m) clamshell bucket's bucket capacity(cbm) 16m 0.4cbm 18m 0.4cbm 20m 25m 30m 0.6cbm 1.5cbm 1.5cbm 2cbm

32m

2.2cbm 2.5cbm Welcome to send your excavator model to us for introducing the suitable length of excavator clamshell telescopic boom.