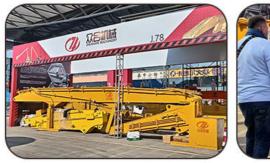

# Excavator Long Reach Telescopic Boom for excavator 20m 25m for cat hitachi komatsu

#### The introduction of Telescopic Arm telescopic boom:

The Excavator Long Reach Boom and Telescopic Arm are designed to withstand significant stress while operating at high efficiency. The pulleys and bearings of the telescopic arm available for sale have been enlarged, featuring greater width and larger diameter for improved performance.