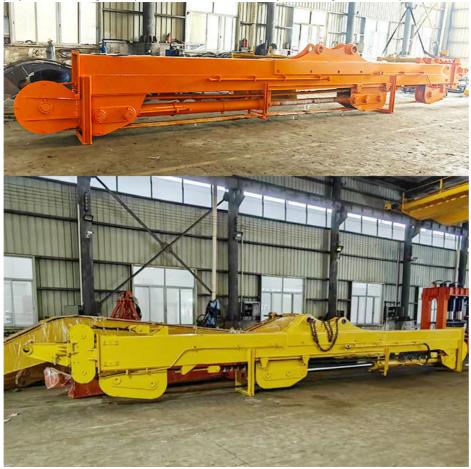

# Excavator Long Reach Telescopic Boom for excavator 20m 25m for cat hitachi komatsu

#### The introduction of Telescopic Arm telescopic boom:

The Excavator Long Reach Boom and Telescopic Arm are designed to withstand significant stress while operating at high efficiency. The pulleys and bearings of the telescopic arm available for sale have been enlarged, featuring greater width and larger diameter for improved performance.

Introducing our premium set of excavator telescopic arms, engineered for superior performance and durability in challenging construction environments. Crafted from high-quality materials, these telescopic arms are designed to enhance an excavator's reach and digging capabilities, allowing operators to tackle deeper and more complex tasks with ease. Each arm features advanced pulleys and bearings, meticulously designed to provide smooth operation and withstand heavy loads. With a focus on precision and reliability, this set of telescopic arms is the ideal choice for professionals seeking to elevate their excavation projects to new heights. Experience unmatched efficiency and strength with our top-of-the-line excavator telescopic arm set.