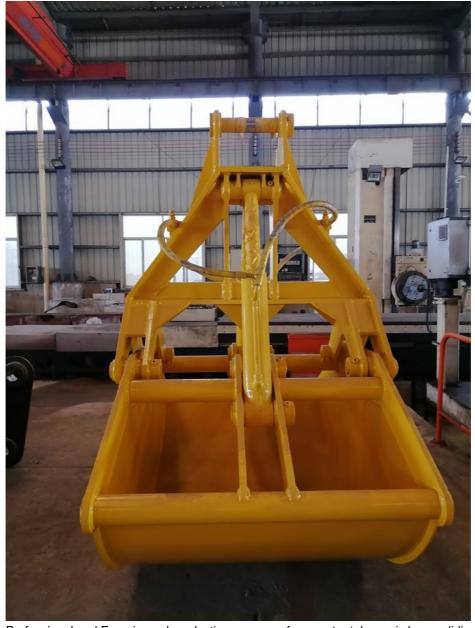

digging depth of telescopic dipper arm(m) clamshell bucket's bucket capacity(cbm) 16m 0.4cbm 18m 0.4cbm 20m 25m 30m 0.6cbm 1.5cbm 1.5cbm 2cbm

32m

2.2cbm 2.5cbm Welcome to send your excavator model to us for introducing the suitable length of excavator clamshell telescopic boom.

Some pictures of excavator dipper arm:

Professional and Experienced production process of excavator telescopic boom sliding arm:

Experienced Staffs:

Established in 2018, Kaiping Zhonghe Machinery is a combination of manufacturing and trading.Our products, including excavator long reach booms, demolition arms, 2-3 sections telescopic arms, tunnel arms, standard/rock buckets, grapples, and rippers, have been selling well in more than 40 countries and areas.