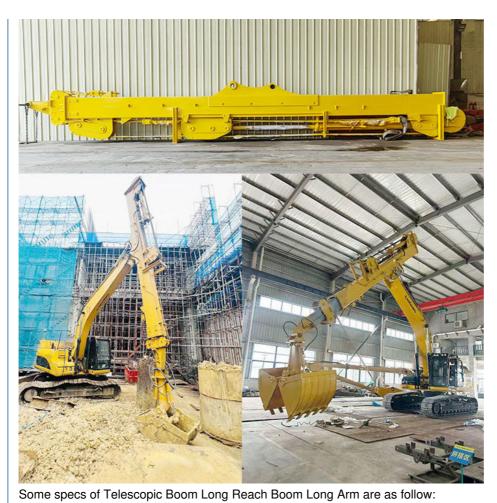

## **Product Specification**

- Model:
- Suitable Excavator:
- Bucket Capacity:
- Type:
- Welding:
- Number Of Sections:
- Maximum Reach:
- Warranty:
- Highlight:

USD 113.00-USD18000.00

T/T, L/C, or others as you request

Bubble / wooden cases

- 3 Sections
- 12m 18m 20m 25m 31m 32m

6 Months

32m Telescopic Arm, Clamshell Bucket Telescopic Arm, 50ton Telescopic Arm

#### The introduction of Telescopic Arm telescopic boom:

The Excavator Long Reach Boom and Telescopic Arm are designed to withstand significant stress while operating at high efficiency. The pulleys and bearings of the telescopic arm available for sale have been enlarged, featuring greater width and larger diameter for improved performance.

Introducing our premium set of excavator telescopic arms, engineered for superior performance and durability in challenging construction environments. Crafted from high-quality materials, these telescopic arms are designed to enhance an excavator's reach and digging capabilities, allowing operators to tackle deeper and more complex tasks with ease. Each arm features advanced pulleys and bearings, meticulously designed to provide smooth operation and withstand heavy loads. With a focus on precision and reliability, this set of telescopic arms is the ideal choice for professionals seeking to elevate their excavation projects to new heights. Experience unmatched efficiency and strength with our top-of-the-line excavator telescopic arm set.