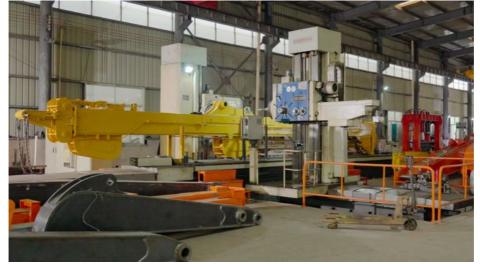

Some pictures of excavator dipper arm:

Professional and Experienced production process of excavator telescopic boom sliding arm:

Experienced Staffs:

Established in 2018, Kaiping Zhonghe Machinery is a combination of manufacturing and trading.Our products, including excavator long reach booms, demolition arms, 2-3 sections telescopic arms, tunnel arms, standard/rock buckets, grapples, and rippers, have been selling well in more than 40 countries and areas.

We are located in Guangdong Province, China. A 18000  $m^2$  50 welding workers with over 7 years experience, 30 senior designers, and a high-tech R&D team(10+ years on customization, 100+ technical patents), strict production system (6+ years quality control and cost control) and warm-hearted service team. Our annual output of various types of excavator boom arms can reach up to 600 sets.