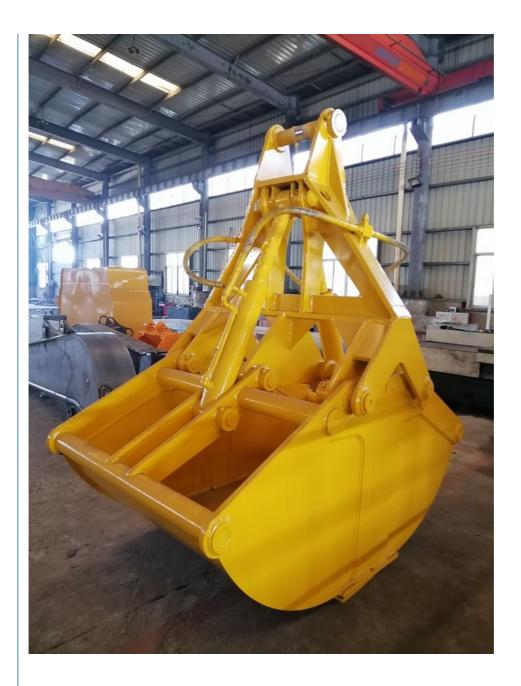

digging depth of telescopic dipper arm(m) clamshell bucket's bucket capacity(cbm) 16m 0.4cbm 18m 0.4cbm 20m 25m 30m 0.6cbm 1.5cbm 1.5cbm 2cbm

32m

2.2cbm 2.5cbm Welcome to send your excavator model to us for introducing the suitable length of excavator clamshell telescopic boom.

Some pictures of excavator dipper arm:

Professional and Experienced production process of excavator telescopic boom sliding arm:

Experienced Staffs:

Established in 2018, Kaiping Zhonghe Machinery is a combination of manufacturing and trading.Our products, including excavator long reach booms, demolition arms, 2-3 sections telescopic arms, tunnel arms, standard/rock buckets, grapples, and rippers, have been selling well in more than 40 countries and areas.