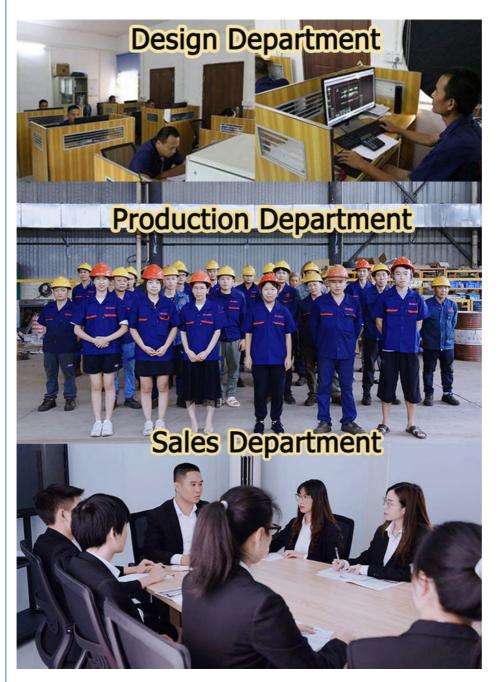

Some pictures of excavator dipper arm:

Professional and Experienced production process of excavator telescopic boom sliding arm:

Experienced Staffs:

Established in 2018, Kaiping Zhonghe Machinery is a combination of manufacturing and trading.Our products, including excavator long reach booms, demolition arms, 2-3 sections telescopic arms, tunnel arms, standard/rock buckets, grapples, and rippers, have been selling well in more than 40 countries and areas.

We are located in Guangdong Province, China. A 18000  $m^2$  50 welding workers with over 7 years experience, 30 senior designers, and a high-tech R&D team(10+ years on customization, 100+ technical patents), strict production system (6+ years quality control and cost control) and warm-hearted service team. Our annual output of various types of excavator boom arms can reach up to 600 sets.