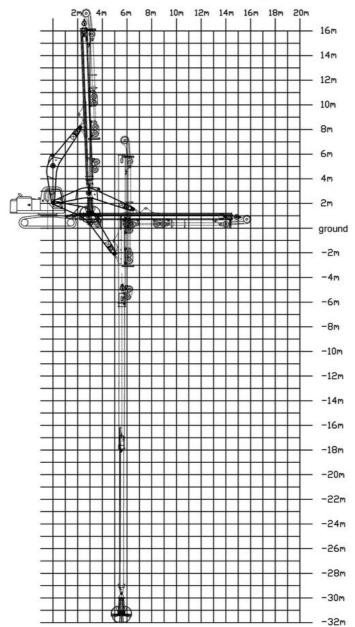

# Excavator Attachment 12m 18m 20m 31m 32m

6 Months

China

Patents, ISO SSB005

7 days-20 days

7 sets per week

Kaiping Zhonghe Machinery

USD 159.00-USD18000.00 Bubble / wooden cases

| digging depth of telescopic dipper<br>arm(m) | clamshell bucket's bucket capacity(cbm) |
|----------------------------------------------|-----------------------------------------|
| 16m                                          | 0.4cbm                                  |
| 18m                                          | 0.4cbm                                  |
| 20m                                          | 0.6cbm                                  |
| 25m                                          | 1.5cbm                                  |
| 30m                                          | 1.5cbm 2cbm                             |
| 32m                                          | 2.2cbm 2.5cbm                           |