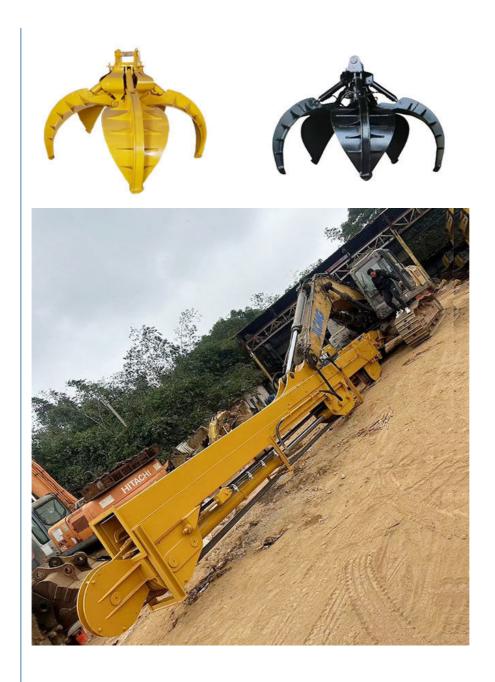

## Excavator teledipper BS900E Lighter Stronger Excavator Clamshell Bucket Orange Peel Grapple

The introduction of Excavator Telescopic Boom Telescopic Arm:

Excavator Long Reach Boom And Telescopic Arm can bear huge stress and work high effectively. Telescopic arm for sale's pulley and bearings are enlarged which has larger width larger diameter.

| digging depth of telescopic dipper<br>arm(m) | clamshell bucket's bucket capacity(cbm) |
|----------------------------------------------|-----------------------------------------|
| 16m                                          | 0.4cbm                                  |
| 18m                                          | 0.4cbm                                  |
| 20m                                          | 0.6cbm                                  |
| 25m                                          | 1.5cbm                                  |
| 30m                                          | 1.5cbm 2cbm                             |
| 32m                                          | 2.2cbm 2.5cbm                           |