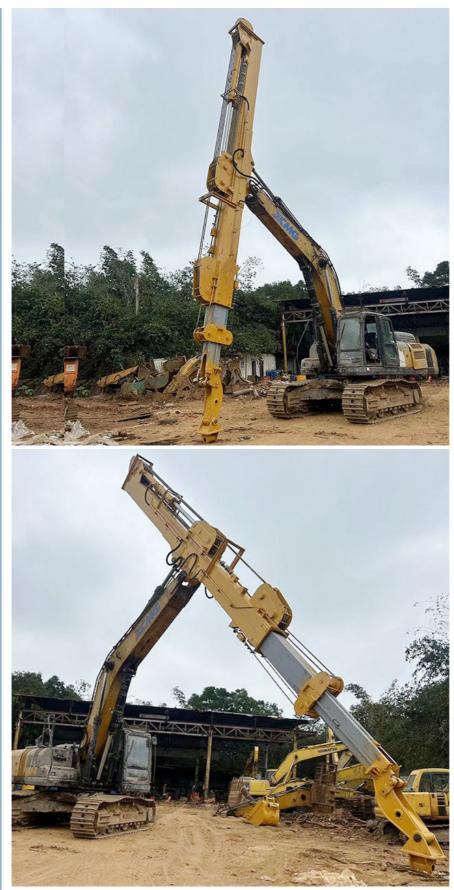

## Excavator teledipper BS900E Lighter Stronger Excavator Clamshell Bucket Orange Peel Grapple

The introduction of Excavator Telescopic Boom Telescopic Arm:

Excavator Long Reach Boom And Telescopic Arm can bear huge stress and work high effectively. Telescopic arm for sale's pulley and bearings are enlarged which has larger width larger diameter.

Welcome to send your excavator model to us for introducing the suitable length of excavator clamshell telescopic boom.

Some pictures of excavator dipper arm:

Professional and Experienced production process of excavator clamshell telescopic arm: