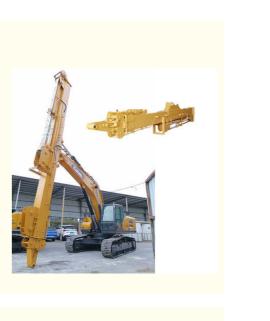

### **Telescopic Boom Wheel Excavator BS900E Material Lighter And** Stronger

## Excavator teledipper BS900E Lighter Stronger Excavator Clamshell Bucket Orange Peel Grapple

The introduction of Excavator Telescopic Boom Telescopic Arm:

Excavator Long Reach Boom And Telescopic Arm can bear huge stress and work high effectively. Telescopic arm for sale's pulley and bearings are enlarged which has larger width larger diameter.