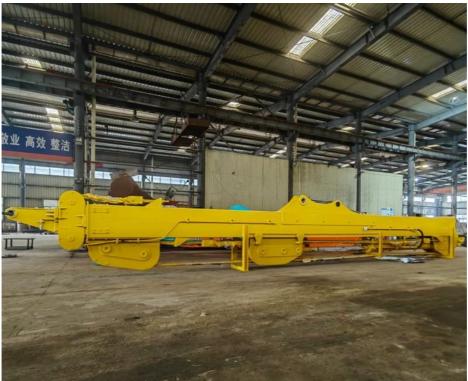

# Excavator Telescopic Arm Excavator Teledipper With Clamshell Bucket For Cat Hitachi

## Excavator telescopic dipper arm dipper long arm for digging vertically

## The introduction of excavator telescopic arm:

Hydraulic excavator arm is our hot-sale which is famous for its long reach. The main parts of one set excavator telescopic dipper arm is

wire rope, steel material, cylinder etc. Lifting capability is one of the must consider factors.