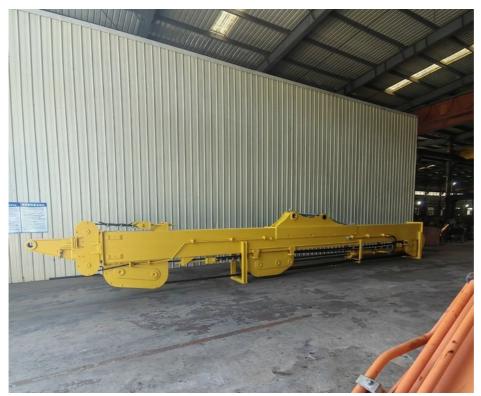

## More Images

## The introduction of excavator telescopic arm:

Hydraulic excavator arm is our hot-sale which is famous for its long reach. The main parts of one set excavator telescopic dipper arm is

wire rope, steel material, cylinder etc. Lifting capability is one of the must consider factors.