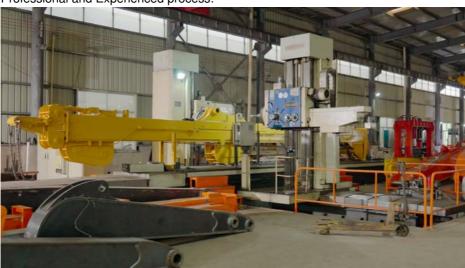

## **Production Process of telescopic dipper arm:** High-quality material:

- \* Excavator telescopic arm's wire rope: Xianyang Baoshi Rotary wire rope--canbear larger tension and impact
- \* Excavator extension arm's pulley: The pulleys are made of Sai Steel material, and enlarging the pulleys can carry greater pulling force

  \* Excavator telescopic arm's Bearings: The bearings are high-speed heavy load bearings which can bear larger loads.

Professional and Experienced process:

## Full Tests---Every Procedure is under strict supervision 每道工序都是在严格监督下进行

Assembly inspection 安装检测

Weld flaw detection Make sure premium welding and not easy cracking 焊道探伤检测--确保优质的焊道和不 容易开裂

Regular Testing 常规检测