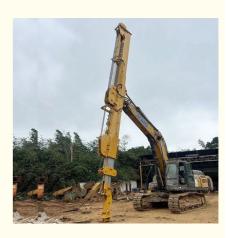

# Excavator Telescopic Arm Excavator Teledipper With Clamshell Bucket For Cat Hitachi

## Excavator telescopic dipper arm dipper long arm for digging vertically