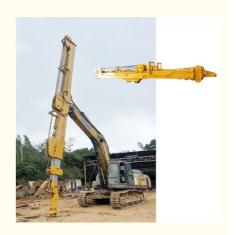

# Excavator Telescopic Arm Excavator Teledipper With Clamshell Bucket For Cat Hitachi

## Excavator telescopic dipper arm dipper long arm for digging vertically