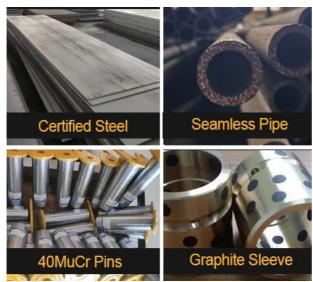

## **Production Process of telescopic dipper arm:** High-quality material:

- \* Excavator telescopic arm's wire rope: Xianyang Baoshi Rotary wire rope--canbear larger tension and impact
- \* Excavator extension arm's pulley: The pulleys are made of Sai Steel material, and enlarging the pulleys can carry greater pulling force

  \* Excavator telescopic arm's Bearings: The bearings are high-speed heavy load bearings which can bear larger loads.

Professional and Experienced process: