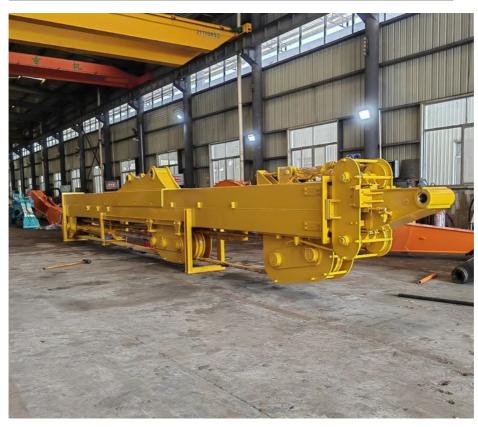

## Excavator telescopic dipper arm dipper long arm for digging vertically

## The introduction of excavator telescopic arm:

Hydraulic excavator arm is our hot-sale which is famous for its long reach. The main parts of one set excavator telescopic dipper arm is

wire rope, steel material, cylinder etc. Lifting capability is one of the must consider factors.