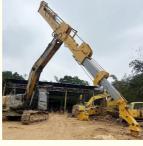

# Excavator Telescopic Arm Excavator Teledipper With Clamshell Bucket For Cat Hitachi

## Excavator telescopic dipper arm dipper long arm for digging vertically