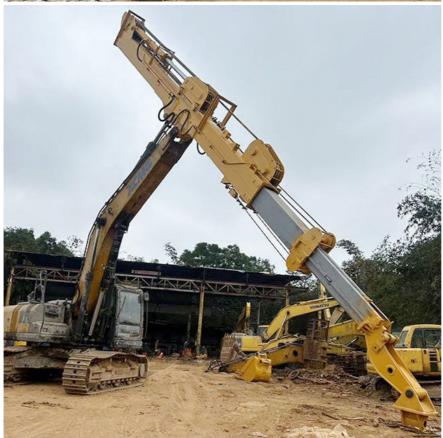

## Excavator telescopic dipper arm dipper long arm for digging vertically

## The introduction of excavator telescopic arm:

Hydraulic excavator arm is our hot-sale which is famous for its long reach. The main parts of one set excavator telescopic dipper arm is

wire rope, steel material, cylinder etc. Lifting capability is one of the must consider factors.