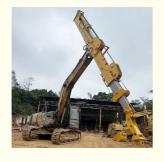

# Excavator Telescopic Arm Excavator Teledipper With Clamshell Bucket For Cat Hitachi

## Excavator telescopic dipper arm dipper long arm for digging vertically