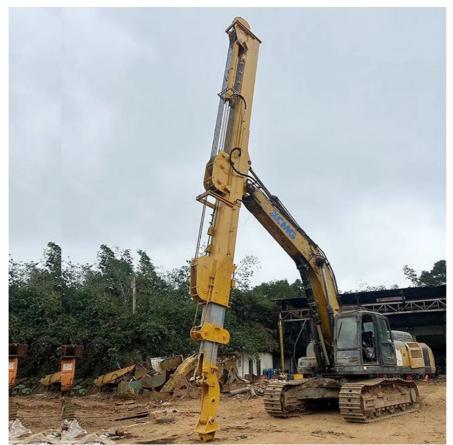

## Excavator telescopic dipper arm dipper long arm for digging vertically

## The introduction of excavator telescopic arm:

Hydraulic excavator arm is our hot-sale which is famous for its long reach. The main parts of one set excavator telescopic dipper arm is

wire rope, steel material, cylinder etc. Lifting capability is one of the must consider factors.