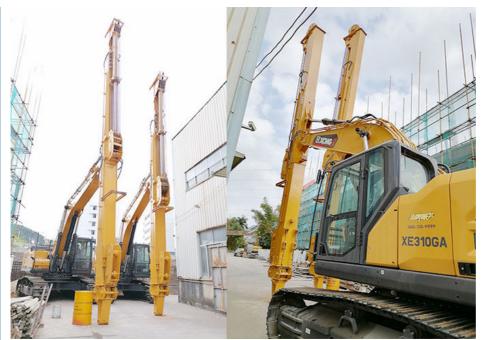

## More Images

## Excavator telescopic dipper arm dipper long arm for digging vertically

## The introduction of excavator telescopic arm:

Hydraulic excavator arm is our hot-sale which is famous for its long reach. The main parts of one set excavator telescopic dipper arm is

wire rope, steel material, cylinder etc. Lifting capability is one of the must consider factors.