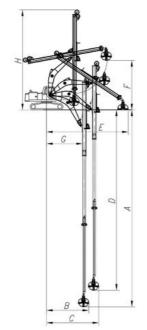

| 16M- Telescopic Boom                                             |         |
|------------------------------------------------------------------|---------|
| A. Maximum vertical digging depth                                | 16000mm |
| B. Maximum vertical depth digging<br>radius                      | 7095mm  |
| C. Maximum vertical excavation<br>working radius                 | 8801mm  |
| D. Maximum vertical digging depth                                | 13340mm |
| E. Maximum vertical excavation<br>working radius                 | 13586mm |
| F. Maximum unloading height                                      | 8044mm  |
| G. Minimum turning radius                                        | 6150mm  |
| H. The minimum turning radius is the height of the whole machine | 8087mm  |