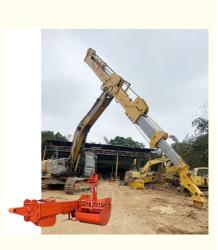

1.5cbm Telescopic Dipper

# Telescopic excavator boom telescopic excavator digging deeper long reach 20m 30m 32m

#### Introduction of telescopic excavator boom:

The telescopic arm of an excavator is an invaluable asset in construction work, designed to enhance efficiency and versatility. Constructed from BS900E material, this arm is known for being both lightweight and exceptionally strong, allowing for improved maneuverability without compromising durability. Its innovative design maximizes performance, ensuring that tasks such as reaching, lifting, and digging are executed with high effectiveness. The telescopic dipper's configuration not only extends the reach of the excavator but also optimizes its ability to operate in confined spaces, making it ideal for a wide range of construction activities.