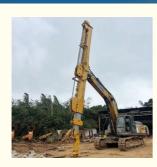

1.5cbm Telescopic Dipper

# Telescopic excavator boom telescopic excavator digging deeper long reach 20m 30m 32m

#### Introduction of telescopic excavator boom:

The telescopic arm of an excavator is an invaluable asset in construction work, designed to enhance efficiency and versatility. Constructed from BS900E material, this arm is known for being both lightweight and exceptionally strong, allowing for improved maneuverability without compromising durability. Its innovative design maximizes performance, ensuring that tasks such as reaching, lifting, and digging are executed with high effectiveness. The telescopic dipper's configuration not only extends the reach of the excavator but also optimizes its ability to operate in confined spaces, making it ideal for a wide range of construction activities.