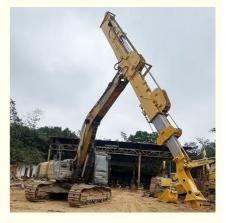

1.5cbm Telescopic Dipper

# Telescopic excavator boom telescopic excavator digging deeper long reach 20m 30m 32m

#### Introduction of telescopic excavator boom:

The telescopic arm of an excavator is an invaluable asset in construction work, designed to enhance efficiency and versatility. Constructed from BS900E material, this arm is known for being both lightweight and exceptionally strong, allowing for improved maneuverability without compromising durability. Its innovative design maximizes performance, ensuring that tasks such as reaching, lifting, and digging are executed with high effectiveness. The telescopic dipper's configuration not only extends the reach of the excavator but also optimizes its ability to operate in confined spaces, making it ideal for a wide range of construction activities.