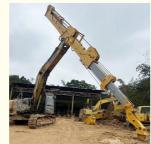

1.5cbm Telescopic Dipper

# Telescopic excavator boom telescopic excavator digging deeper long reach 20m 30m 32m

#### Introduction of telescopic excavator boom:

The telescopic arm of an excavator is an invaluable asset in construction work, designed to enhance efficiency and versatility. Constructed from BS900E material, this arm is known for being both lightweight and exceptionally strong, allowing for improved maneuverability without compromising durability. Its innovative design maximizes performance, ensuring that tasks such as reaching, lifting, and digging are executed with high effectiveness. The telescopic dipper's configuration not only extends the reach of the excavator but also optimizes its ability to operate in confined spaces, making it ideal for a wide range of construction activities.