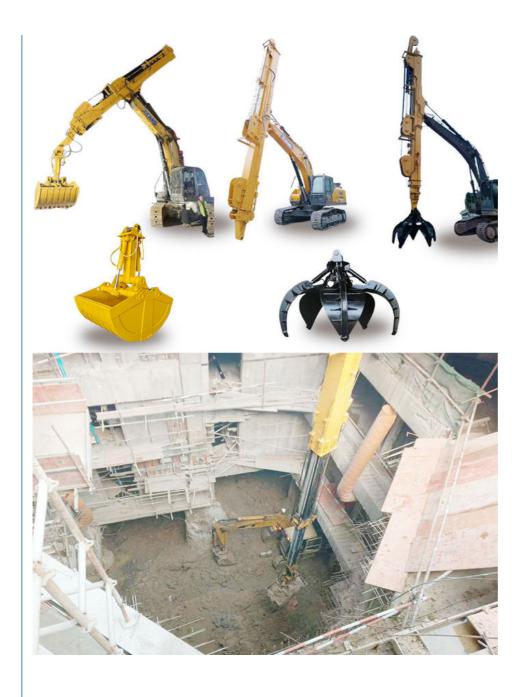

# Telescopic excavator boom telescopic excavator digging deeper long reach 20m 30m 32m

#### Introduction of telescopic excavator boom:

The telescopic arm of an excavator is an invaluable asset in construction work, designed to enhance efficiency and versatility. Constructed from BS900E material, this arm is known for being both lightweight and exceptionally strong, allowing for improved maneuverability without compromising durability. Its innovative design maximizes performance, ensuring that tasks such as reaching, lifting, and digging are executed with high effectiveness. The telescopic dipper's configuration not only extends the reach of the excavator but also optimizes its ability to operate in confined spaces, making it ideal for a wide range of construction activities.