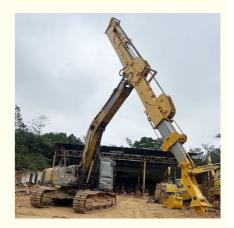

### Excavator Teledipper Excavator Telescopic Boom Telescopic Arm for digging deeper

#### Introduction of telescopic arm for sale:

Excavator clamshell telescopic boom is a versatility tool which is suitable for various working condition. Excavator dipper arm reach

18m 20m 30m 32m digging depth. Excavator clamshell telescopic arm is wire rope type and hydraulic cylinder. Telescopic arm with clamshell bucket is high effective and with longer life-span. Excavator boom dipper arm with orange peel grapple, the capacity reach 1m3, 1.2m3, 1.5m3, 1.8m3, 2m3. Its suitable for digging gravel, stone, etc.