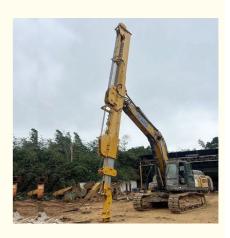

### Excavator Teledipper Excavator Telescopic Boom Telescopic Arm for digging deeper

#### Introduction of telescopic arm for sale:

Excavator clamshell telescopic boom is a versatility tool which is suitable for various working condition. Excavator dipper arm reach

18m 20m 30m 32m digging depth. Excavator clamshell telescopic arm is wire rope type and hydraulic cylinder. Telescopic arm with clamshell bucket is high effective and with longer life-span. Excavator boom dipper arm with orange peel grapple, the capacity reach 1m3, 1.2m3, 1.5m3, 1.8m3, 2m3. Its suitable for digging gravel, stone, etc.