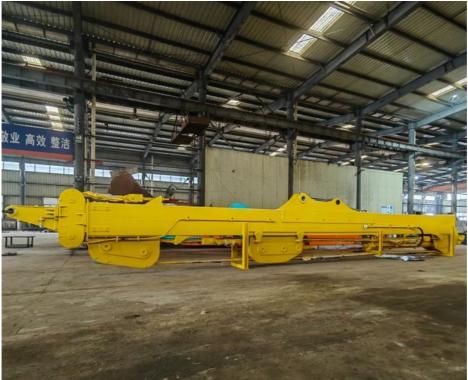

#### Production Process of one set of telescopic boom for excavator:

#### Premium material of excavator clamshell telescopic boom: lighter and stronger BS900E.

- \* Welding of telescopic arm telescopic boom arm: the welding is premium. Every welding bead will be tested fully before sending to clients. Jingqiao welding wire and
- \* Premium production process. The telescopic boom excavator will be put on thelarge floor-standing double-sided boring