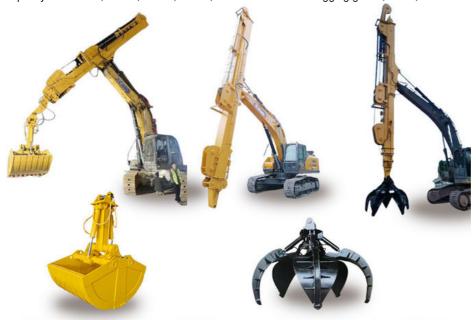

#### Introduction of telescopic arm for sale:

Excavator clamshell telescopic boom is a versatility tool which is suitable for various working condition. Excavator dipper arm reach

18m 20m 30m 32m digging depth. Excavator clamshell telescopic arm is wire rope type and hydraulic cylinder. Telescopic arm with clamshell bucket is high effective and with longer life-span. Excavator boom dipper arm with orange peel grapple, the capacity reach 1m3, 1.2m3, 1.5m3, 1.8m3, 2m3. Its suitable for digging gravel, stone, etc.

#### Some specs of one set hyundai sliding dipper arm :

| Length of excavator long reach telescopic boom(m) | orange peel grapple's bucket capacity(cbm) |
|---------------------------------------------------|--------------------------------------------|
| 16m                                               | 0.4cbm                                     |
| 18m                                               | 0.4cbm                                     |

| 20m | 0.6cbm        |
|-----|---------------|
| 25m | 1.5cbm        |
| 30m | 1.5cbm 2cbm   |
| 32m | 2.2cbm 2.5cbm |

Welcome to send your excavator model to us. Suitable length of telescopic boom for excavator will be recommended according to the excavator model.