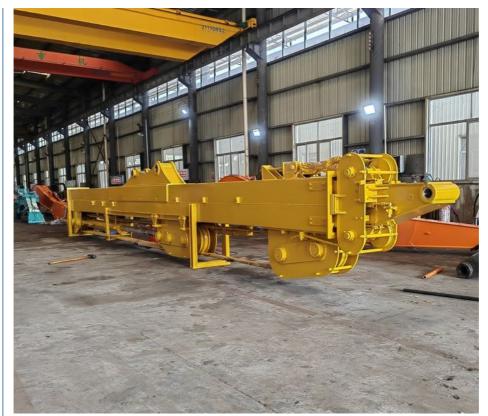

#### Production Process of one set of telescopic boom for excavator:

#### Premium material of excavator clamshell telescopic boom: lighter and stronger BS900E.

- \* Welding of telescopic arm telescopic boom arm: the welding is premium. Every welding bead will be tested fully before sending to clients. Jingqiao welding wire and
- \* Premium production process. The telescopic boom excavator will be put on thelarge floor-standing double-sided boring