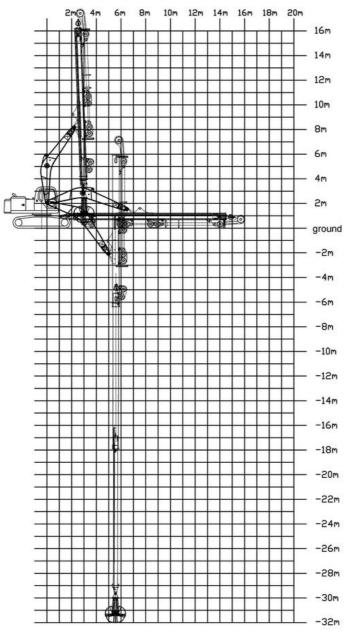

#### **Product Specification**

Maximum Reach: 12m 18m 20m 31m 32m

Welding: PremiumCondition: Brand NewType: Digging Deeper

Material: BS900E, Lighter And Stronger

Bucket Capacity: 2m3, 2.2m3
Warranty: 6 Months
Number Of Sections: 3 Sections

#### Introduction of telescopic arm for sale:

Excavator clamshell telescopic boom is a versatility tool which is suitable for various working condition. Excavator dipper arm reach

18m 20m 30m 32m digging depth. Excavator clamshell telescopic arm is wire rope type and hydraulic cylinder. Telescopic arm with clamshell bucket is high effective and with longer life-span. Excavator boom dipper arm with orange peel grapple, the capacity reach 1m3, 1.2m3, 1.5m3, 1.8m3, 2m3. Its suitable for digging gravel, stone, etc.

#### Some specs of one set hyundai sliding dipper arm :

| Length of excavator long reach telescopic boom(m) | orange peel grapple's bucket capacity(cbm) |
|---------------------------------------------------|--------------------------------------------|
| 16m                                               | 0.4cbm                                     |
| 18m                                               | 0.4cbm                                     |

| 20m | 0.6cbm        |
|-----|---------------|
| 25m | 1.5cbm        |
| 30m | 1.5cbm 2cbm   |
| 32m | 2.2cbm 2.5cbm |

Welcome to send your excavator model to us. Suitable length of telescopic boom for excavator will be recommended according to the excavator model.