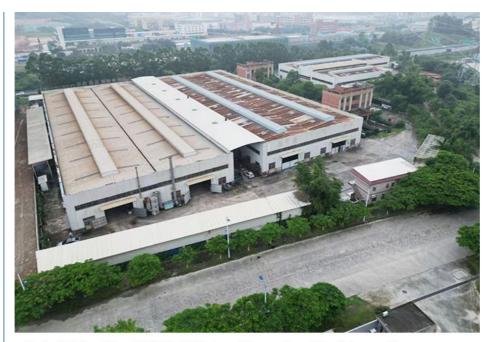

We are located in Guangdong Province, China. A 18000 m² 50 welding workers with over 7 years experience, 30 senior designers, and a high-tech R&D team(10+ years on customization, 100+ technical patents), strict production system (6+ years quality control and cost control) and warm-hearted service team. Our annual output of various types of excavator boom arms can reach up to 600 sets.