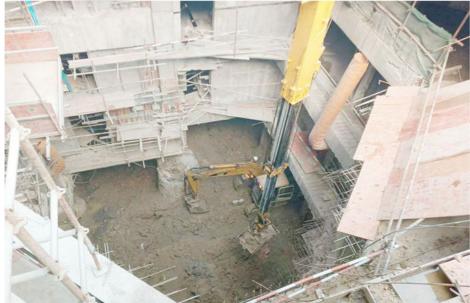

### Excavator Teledipper Excavator Telescopic Boom Telescopic Arm for digging deeper

#### Introduction of telescopic arm for sale:

Excavator clamshell telescopic boom is a versatility tool which is suitable for various working condition. Excavator dipper arm reach

18m 20m 30m 32m digging depth. Excavator clamshell telescopic arm is wire rope type and hydraulic cylinder. Telescopic arm with clamshell bucket is high effective and with longer life-span. Excavator boom dipper arm with orange peel grapple, the capacity reach 1m3, 1.2m3, 1.5m3, 1.8m3, 2m3. Its suitable for digging gravel, stone, etc.