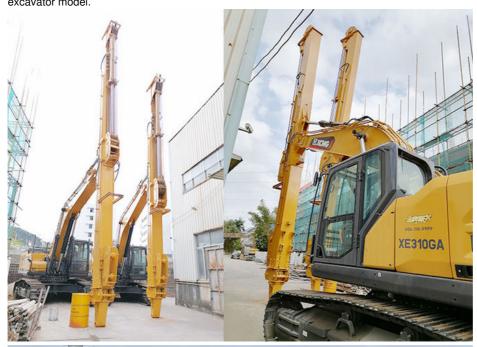

### Excavator Teledipper Excavator Telescopic Boom Telescopic Arm for digging deeper

#### Introduction of telescopic arm for sale:

Excavator clamshell telescopic boom is a versatility tool which is suitable for various working condition. Excavator dipper arm reach

18m 20m 30m 32m digging depth. Excavator clamshell telescopic arm is wire rope type and hydraulic cylinder. Telescopic arm with clamshell bucket is high effective and with longer life-span. Excavator boom dipper arm with orange peel grapple, the capacity reach 1m3, 1.2m3, 1.5m3, 1.8m3, 2m3. Its suitable for digging gravel, stone, etc.