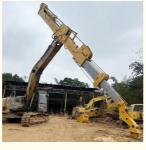

### Excavator Teledipper Excavator Telescopic Boom Telescopic Arm for digging deeper

#### Introduction of telescopic arm for sale:

Excavator clamshell telescopic boom is a versatility tool which is suitable for various working condition. Excavator dipper arm reach

18m 20m 30m 32m digging depth. Excavator clamshell telescopic arm is wire rope type and hydraulic cylinder. Telescopic arm with clamshell bucket is high effective and with longer life-span. Excavator boom dipper arm with orange peel grapple, the capacity reach 1m3, 1.2m3, 1.5m3, 1.8m3, 2m3. Its suitable for digging gravel, stone, etc.