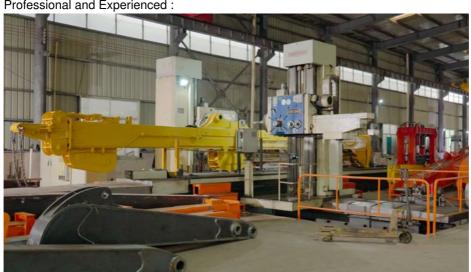

#### Production Process of one set of telescopic boom for excavator:

#### Premium material of excavator clamshell telescopic boom: lighter and stronger BS900E.

- \* Welding of telescopic arm telescopic boom arm: the welding is premium. Every welding bead will be tested fully before sending to clients. Jingqiao welding wire and
- \* Premium production process. The telescopic boom excavator will be put on thelarge floor-standing double-sided boring