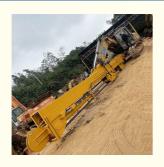

#### Production Process of one set of telescopic boom for excavator:

#### Premium material of excavator clamshell telescopic boom: lighter and stronger BS900E.

- \* Welding of telescopic arm telescopic boom arm: the welding is premium. Every welding bead will be tested fully before sending to clients. Jingqiao welding wire and
- \* Premium production process. The telescopic boom excavator will be put on thelarge floor-standing double-sided boring