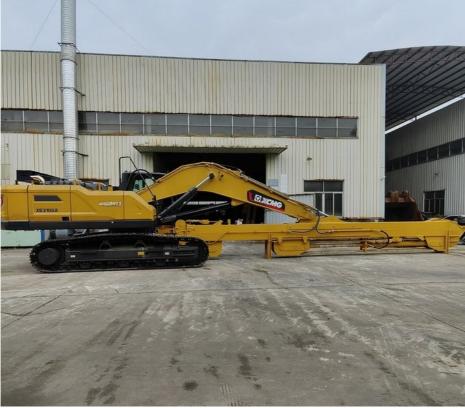

### Excavator Teledipper Excavator Telescopic Boom Telescopic Arm for digging deeper

#### Introduction of telescopic arm for sale:

Excavator clamshell telescopic boom is a versatility tool which is suitable for various working condition. Excavator dipper arm reach

18m 20m 30m 32m digging depth. Excavator clamshell telescopic arm is wire rope type and hydraulic cylinder. Telescopic arm with clamshell bucket is high effective and with longer life-span. Excavator boom dipper arm with orange peel grapple, the capacity reach 1m3, 1.2m3, 1.5m3, 1.8m3, 2m3. Its suitable for digging gravel, stone, etc.