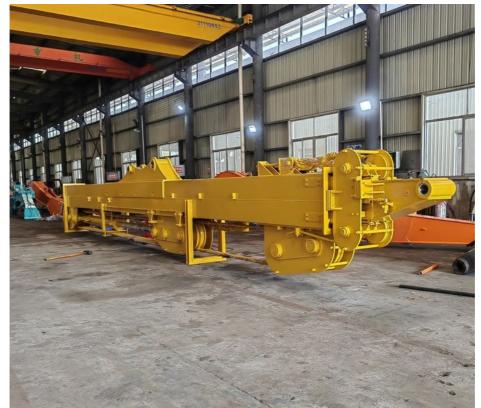

# **Product Specification**

• Welding: Premium

• Bucket Capacity: 0.6m3, 1.5m3, 2.2m3, 2.5m3

Maximum Reach: 32m
Model: SSB011
Condition: New
Number Of Sections: 3 Sections
Warranty: 6 Months

Type: Excavator Attachment
 Highlight: Excavator Telescopic Arm,

#### Features of one set of telescopic arm excavator:

Our excavator section telescopic arm has many features which excel others are as follow:

- \* Longer life-span:
- 1. welding of telescopic boom excavator: we adopt Jinqiao welding wires which is famous welding wire brand in China; every welding bead is full

tested before sending to clients. By conducting welding flaw detection, we can ensure premium welding bead.

- 2. material of excavator telescopic boom: The material of the telescopic cab excavator is BS900E which is famous for its premium welding performance and not easy breaking or cracking. BS900E is lighter and stronger which is the same of the material of crane.
- \* Safe: