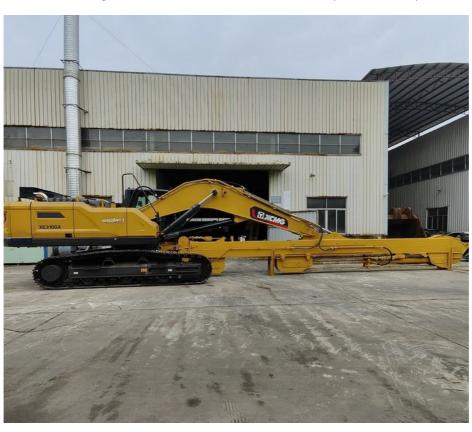

# Excavator Telescopic Arm With Clamshell Bucket For Digging House Foundation

# Excavator telescopic arm telescopic arm for excavator for digging house foundation carry clamshell bucket / grapple

#### Introduction of excavator telescopic arm:

Excavator telescopic arm is commonly used in digging house foundation which can reach more than 20m, 25m, 26m, 30m, 32m.

The front excavator attachments of the telescopic arm for excavator can be a clamshell bucket or a grapple. The capacity of the clamshell bucket