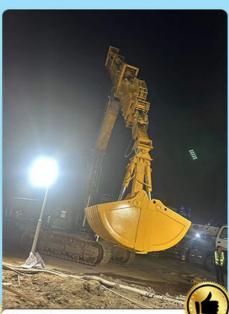

#### Introduction of excavator telescopic arm:

Excavator telescopic arm is commonly used in digging house foundation which can reach more than 20m, 25m, 26m, 30m, 32m.

The front excavator attachments of the telescopic arm for excavator can be a clamshell bucket or a grapple. The capacity of the clamshell bucket

or the excavator orange peel grapple is big enough to carry the sand / soil / silt / gravel from the bottom.