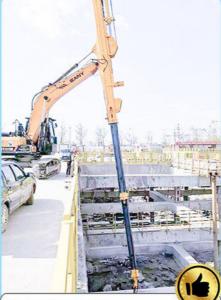

#### Introduction of excavator telescopic arm:

Excavator telescopic arm is commonly used in digging house foundation which can reach more than 20m, 25m, 26m, 30m, 32m.

The front excavator attachments of the telescopic arm for excavator can be a clamshell bucket or a grapple. The capacity of the clamshell bucket

or the excavator orange peel grapple is big enough to carry the sand / soil / silt / gravel from the bottom.