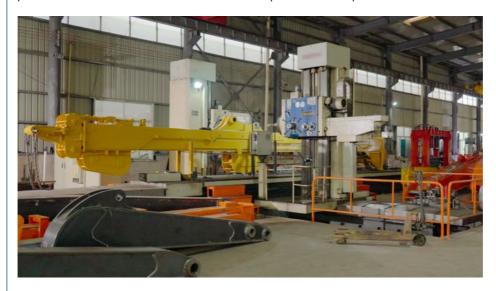

## Production Process of excavator telescopic boom telescopic arm:

\*Professional \*High precision
Excavator teledipper is processed by Large floor-standing double-sided boring machine. The process ensure machining precision of no less than 0.05mm. Excavator telescopic boom telescopic arm will be on the excavator suitably.