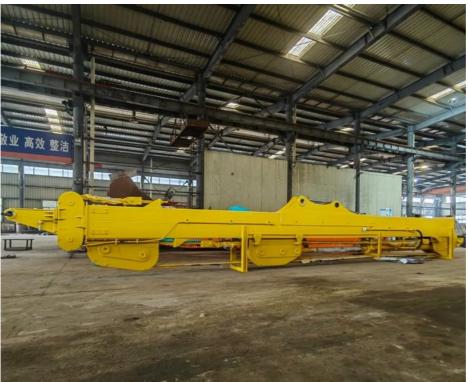

# **Product Specification**

• Welding: Premium

• Bucket Capacity: 0.6m3, 1.5m3, 2.2m3, 2.5m3

Maximum Reach: 32m
Model: SSB011
Condition: New
Number Of Sections: 3 Sections
Warranty: 6 Months

Type: Excavator Attachment
 Highlight: Excavator Telescopic Arm,

#### Features of one set of telescopic arm excavator:

Our excavator section telescopic arm has many features which excel others are as follow:

- \* Longer life-span:
- 1. welding of telescopic boom excavator: we adopt Jinqiao welding wires which is famous welding wire brand in China; every welding bead is full

tested before sending to clients. By conducting welding flaw detection, we can ensure premium welding bead.

- 2. material of excavator telescopic boom: The material of the telescopic cab excavator is BS900E which is famous for its premium welding performance and not easy breaking or cracking. BS900E is lighter and stronger which is the same of the material of crane.
- \* Safe: