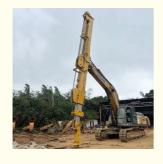

# Excavator telescopic arm telescopic arm for excavator for digging house foundation carry clamshell bucket / grapple

#### Introduction of excavator telescopic arm:

Excavator telescopic arm is commonly used in digging house foundation which can reach more than 20m, 25m, 26m, 30m, 32m.

The front excavator attachments of the telescopic arm for excavator can be a clamshell bucket or a grapple. The capacity of the clamshell bucket

or the excavator orange peel grapple is big enough to carry the sand / soil / silt / gravel from the bottom.