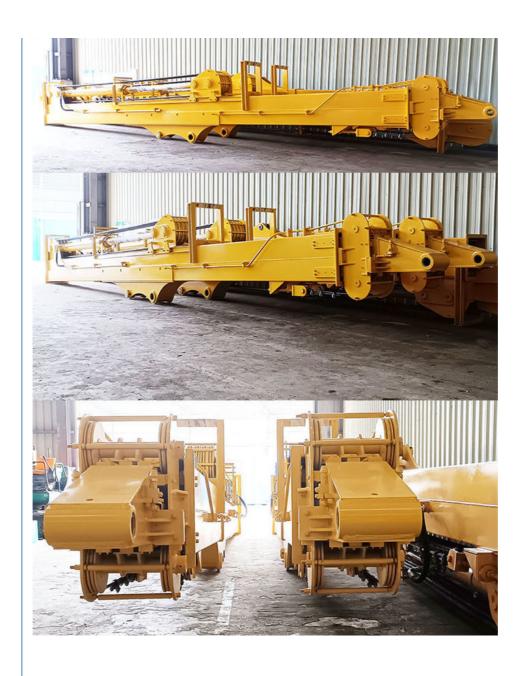

# **Product Specification**

• Welding: Premium

• Bucket Capacity: 0.6m3, 1.5m3, 2.2m3, 2.5m3

Maximum Reach: 32m
Model: SSB011
Condition: New
Number Of Sections: 3 Sections
Warranty: 6 Months

Type: Excavator Attachment
 Highlight: Excavator Telescopic Arm,

#### Features of one set of telescopic arm excavator:

Our excavator section telescopic arm has many features which excel others are as follow:

- \* Longer life-span:
- 1. welding of telescopic boom excavator: we adopt Jinqiao welding wires which is famous welding wire brand in China; every welding bead is full

tested before sending to clients. By conducting welding flaw detection, we can ensure premium welding bead.

- 2. material of excavator telescopic boom: The material of the telescopic cab excavator is BS900E which is famous for its premium welding performance and not easy breaking or cracking. BS900E is lighter and stronger which is the same of the material of crane.
- \* Safe: