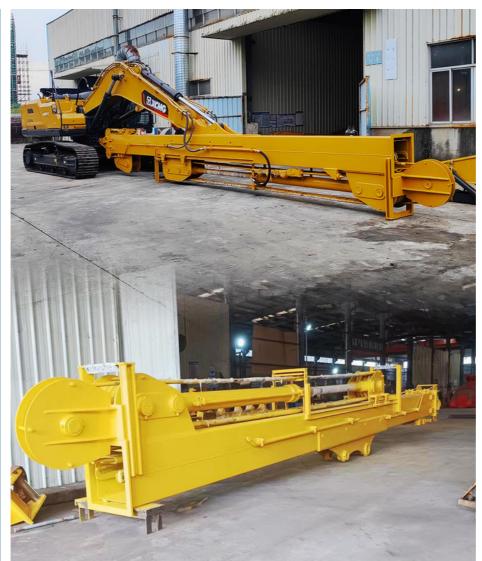

# Excavator telescopic arm telescopic arm for excavator for digging house foundation carry clamshell bucket / grapple

#### Introduction of excavator telescopic arm:

Excavator telescopic arm is commonly used in digging house foundation which can reach more than 20m, 25m, 26m, 30m, 32m.

The front excavator attachments of the telescopic arm for excavator can be a clamshell bucket or a grapple. The capacity of the clamshell bucket

or the excavator orange peel grapple is big enough to carry the sand / soil / silt / gravel from the bottom.