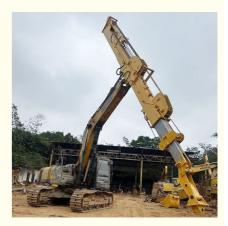

# Excavator telescopic arm telescopic arm for excavator for digging house foundation carry clamshell bucket / grapple

#### Introduction of excavator telescopic arm:

Excavator telescopic arm is commonly used in digging house foundation which can reach more than 20m, 25m, 26m, 30m, 32m.

The front excavator attachments of the telescopic arm for excavator can be a clamshell bucket or a grapple. The capacity of the clamshell bucket

or the excavator orange peel grapple is big enough to carry the sand / soil / silt / gravel from the bottom.