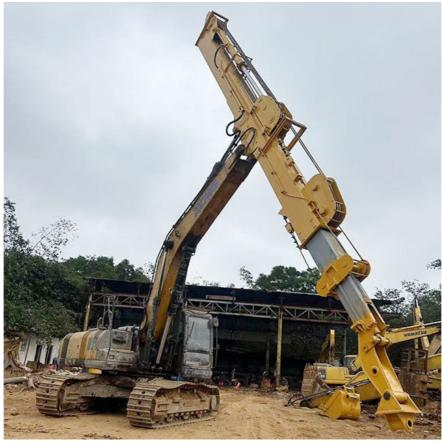

#### Introduction of excavator telescopic arm:

Excavator telescopic arm is commonly used in digging house foundation which can reach more than 20m, 25m, 26m, 30m, 32m.

The front excavator attachments of the telescopic arm for excavator can be a clamshell bucket or a grapple. The capacity of the clamshell bucket

or the excavator orange peel grapple is big enough to carry the sand / soil / silt / gravel from the bottom.

Every set of hydraulic telescoping excavator boom will be test before sending to clients. The length of excavator teledipper will be suitable according to the excavator model. The excavator telescopic boom telescopic arm is stable.