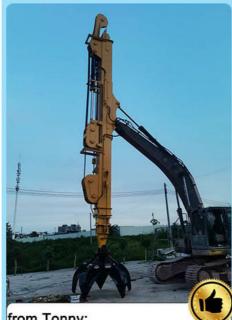

# Feedback from Clients

from Jimmy: cool, the telescopic boom works effectively. suitable for grabbing.

from Michael: suitable for digging caisson. save energy.

from Tonny: Very excellent telescopic boom. on my excavator suitably, perfect