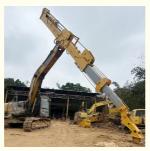

# Excavator telescopic arm telescopic arm for excavator for digging house foundation carry clamshell bucket / grapple

#### Introduction of excavator telescopic arm:

Excavator telescopic arm is commonly used in digging house foundation which can reach more than 20m, 25m, 26m, 30m, 32m.

The front excavator attachments of the telescopic arm for excavator can be a clamshell bucket or a grapple. The capacity of the clamshell bucket

or the excavator orange peel grapple is big enough to carry the sand / soil / silt / gravel from the bottom.