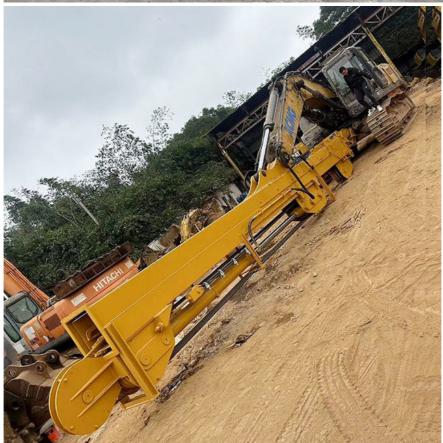

#### Introduction of excavator telescopic arm:

Excavator telescopic arm is commonly used in digging house foundation which can reach more than 20m, 25m, 26m, 30m, 32m.

The front excavator attachments of the telescopic arm for excavator can be a clamshell bucket or a grapple. The capacity of the clamshell bucket

or the excavator orange peel grapple is big enough to carry the sand / soil / silt / gravel from the bottom.