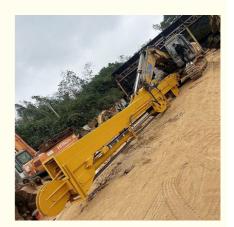

# Excavator telescopic arm telescopic arm for excavator for digging house foundation carry clamshell bucket / grapple

#### Introduction of excavator telescopic arm:

Excavator telescopic arm is commonly used in digging house foundation which can reach more than 20m, 25m, 26m, 30m, 32m.

The front excavator attachments of the telescopic arm for excavator can be a clamshell bucket or a grapple. The capacity of the clamshell bucket

or the excavator orange peel grapple is big enough to carry the sand / soil / silt / gravel from the bottom.