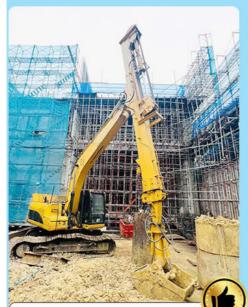

#### Introduction of excavator telescopic arm:

Excavator telescopic arm is commonly used in digging house foundation which can reach more than 20m, 25m, 26m, 30m, 32m.

The front excavator attachments of the telescopic arm for excavator can be a clamshell bucket or a grapple. The capacity of the clamshell bucket

or the excavator orange peel grapple is big enough to carry the sand / soil / silt / gravel from the bottom.