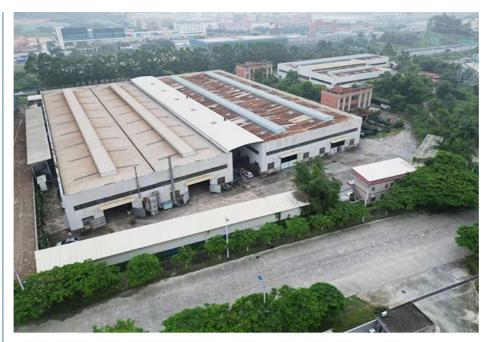

We are located in Guangdong Province, China. A 18000  $\rm m^2$  50 welding workers with over 7 years experience, 30 senior designers, and a high-tech R&D team(10+ years on customization, 100+ technical patents), strict production system (6+ years quality control and cost control) and warm-hearted service team. Our annual output of various types of excavator boom arms can reach up to 600 sets.