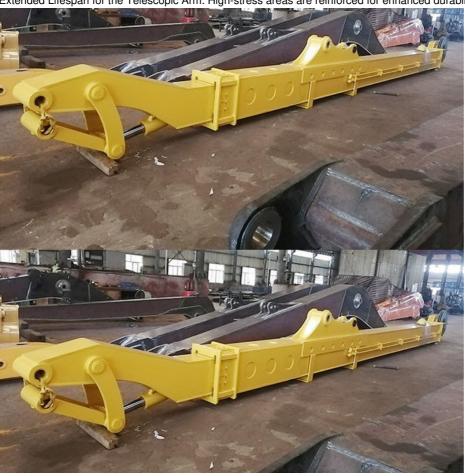

#### Key Highlights:

Stronger and Lighter Materials for the Telescopic Arm: Crafted from Q690D / HG785.

Digging Depth Capabilities of the Telescopic Arm: Able to reach depths of 14M, 15M, 16M, or more.

Reduced Maintenance for the Telescopic Arm: The exposed bucket cylinder of the telescopic boom excavator can be replaced without the need to disassemble the arm.

Extended Lifespan for the Telescopic Arm: High-stress areas are reinforced for enhanced durability.