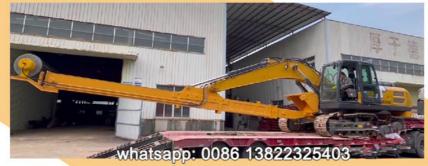

# Easy Transportation

Specification of one set of excavator telescopic boom:

One set of telescopic arm excavator long reach arm include: One telescopic boom, one Bucket, one Bucket Cylinder, One set of Lickage, other accessories