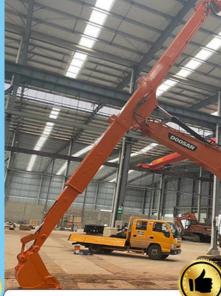

## High Working Effective Excavator Telescopic Arm Excavator Long Arm with **Bucket Digging Foundation Pit**

Click here to have our catalog: 2024 Zhonghe Machinery--Product Catalog.pdf

#### Key Highlights:

Stronger and Lighter Materials for the Telescopic Arm: Crafted from Q690D / HG785.

Digging Depth Capabilities of the Telescopic Arm: Able to reach depths of 14M, 15M, 16M, or more.

Reduced Maintenance for the Telescopic Arm: The exposed bucket cylinder of the telescopic boom excavator can be replaced without the need to disassemble the arm.

# Feedback from Clients

from Jonson: the telescopic boom is suitable for digging caisson. excellent performance.

from Ryon: deeper digging depth. work effectively. nice service

from Ton: Very excellent telescopic boom. on my excavator suitably. very good job