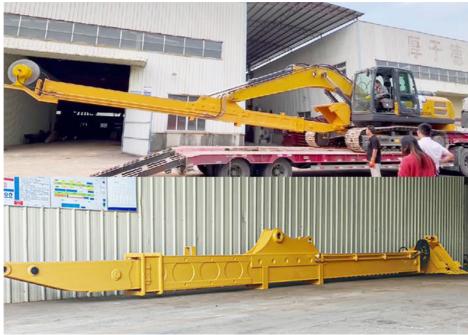

# Easy Transportation

Specification of one set of excavator telescopic boom:

One set of telescopic arm excavator long reach arm include: One telescopic boom, one Bucket, one Bucket Cylinder, One set of Lickage, other accessories