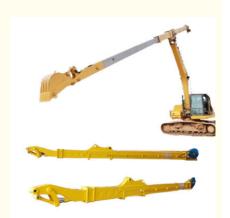

# Excavator Telescopic Boom Telescopic Arm For Digging Deeper Construction Work

## High Working Effective Excavator Telescopic Arm Excavator Long Arm with **Bucket Digging Foundation Pit**

Click here to have our catalog: 2024 Zhonghe Machinery--Product Catalog.pdf

#### Key Highlights:

Stronger and Lighter Materials for the Telescopic Arm: Crafted from Q690D / HG785.

Digging Depth Capabilities of the Telescopic Arm: Able to reach depths of 14M, 15M, 16M, or more.

Reduced Maintenance for the Telescopic Arm: The exposed bucket cylinder of the telescopic boom excavator can be replaced without the need to disassemble the arm.

# Easy Transportation

Specification of one set of excavator telescopic boom:

One set of telescopic arm excavator long reach arm include: One telescopic boom, one Bucket, one Bucket Cylinder, One set of Lickage, other accessories