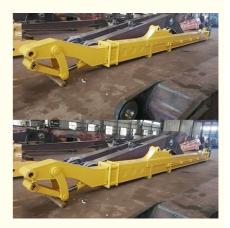

### More Images

· Highlight:

# Easy Transportation

Specification of one set of excavator telescopic boom:

One set of telescopic arm excavator long reach arm include: One telescopic boom, one Bucket, one Bucket Cylinder, One set of Lickage, other accessories