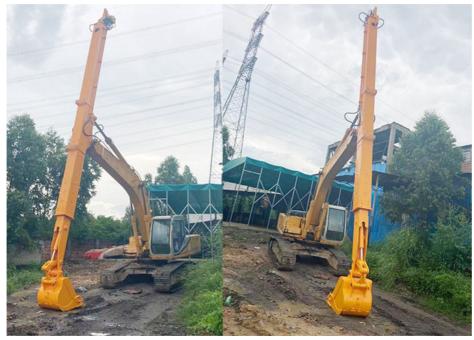

## High Working Effective Excavator Telescopic Arm Excavator Long Arm with **Bucket Digging Foundation Pit**

Click here to have our catalog: 2024 Zhonghe Machinery--Product Catalog.pdf

#### Key Highlights:

Stronger and Lighter Materials for the Telescopic Arm: Crafted from Q690D / HG785.

Digging Depth Capabilities of the Telescopic Arm: Able to reach depths of 14M, 15M, 16M, or more.

Reduced Maintenance for the Telescopic Arm: The exposed bucket cylinder of the telescopic boom excavator can be replaced without the need to disassemble the arm.