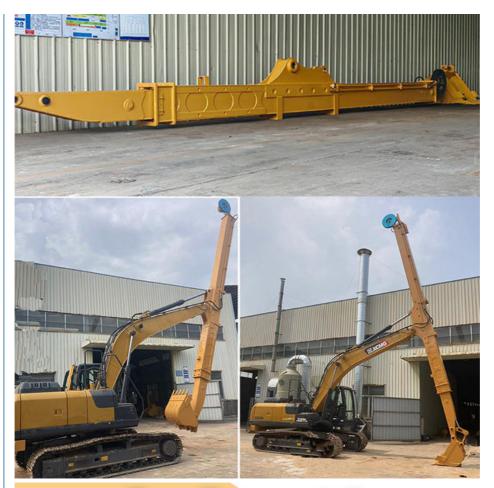

# Easy Transportation

Specification of one set of excavator telescopic boom:

One set of telescopic arm excavator long reach arm include: One telescopic boom, one Bucket, one Bucket Cylinder, One set of Lickage, other accessories

| Suitable Excavator<br>Model (ton) | Maximum Digging Depth (m) |
|-----------------------------------|---------------------------|
| 6T                                | 6m                        |
| 20-36T                            | 14m                       |
| 24-36T                            | 15m                       |
| 25-36T                            | 16m                       |