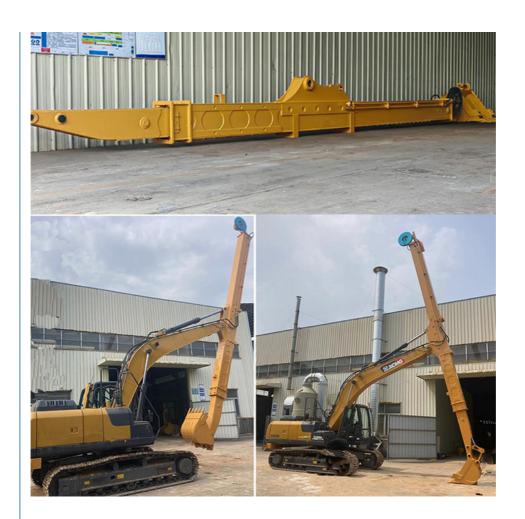

#### Key Highlights:

Stronger and Lighter Materials for the Telescopic Arm: Crafted from Q690D / HG785.

Digging Depth Capabilities of the Telescopic Arm: Able to reach depths of 14M, 15M, 16M, or more.

Reduced Maintenance for the Telescopic Arm: The exposed bucket cylinder of the telescopic boom excavator can be replaced without the need to disassemble the arm.

Extended Lifespan for the Telescopic Arm: High-stress areas are reinforced for enhanced durability.