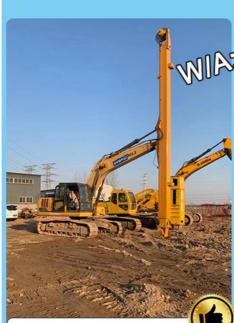

## High Working Effective Excavator Telescopic Arm Excavator Long Arm with **Bucket Digging Foundation Pit**

Click here to have our catalog: 2024 Zhonghe Machinery--Product Catalog.pdf

#### Key Highlights:

Stronger and Lighter Materials for the Telescopic Arm: Crafted from Q690D / HG785.

Digging Depth Capabilities of the Telescopic Arm: Able to reach depths of 14M, 15M, 16M, or more.

Reduced Maintenance for the Telescopic Arm: The exposed bucket cylinder of the telescopic boom excavator can be replaced without the need to disassemble the arm.

# Feedback from Clients

from Jonson: the telescopic boom is suitable for digging caisson. excellent performance.

from Ryon: deeper digging depth. work effectively. nice service

from Ton: Very excellent telescopic boom. on my excavator suitably. very good job