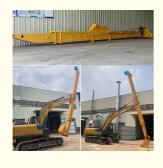

### More Images

· Highlight:

# Easy Transportation

Specification of one set of excavator telescopic boom:

One set of telescopic arm excavator long reach arm include: One telescopic boom, one Bucket, one Bucket Cylinder, One set of Lickage, other accessories