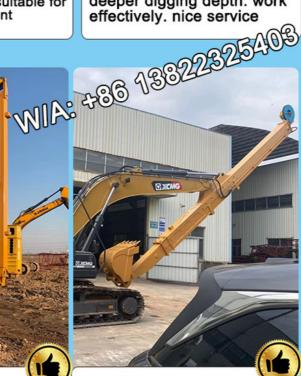

## High Working Effective Excavator Telescopic Arm Excavator Long Arm with **Bucket Digging Foundation Pit**

Click here to have our catalog: 2024 Zhonghe Machinery--Product Catalog.pdf

#### Key Highlights:

Stronger and Lighter Materials for the Telescopic Arm: Crafted from Q690D / HG785.

Digging Depth Capabilities of the Telescopic Arm: Able to reach depths of 14M, 15M, 16M, or more.

Reduced Maintenance for the Telescopic Arm: The exposed bucket cylinder of the telescopic boom excavator can be replaced without the need to disassemble the arm.

# Feedback from Clients

from Jonson: the telescopic boom is suitable for digging caisson. excellent performance.

from Ryon: deeper digging depth. work effectively. nice service

from Ton: Very excellent telescopic boom. on my excavator suitably. very good job