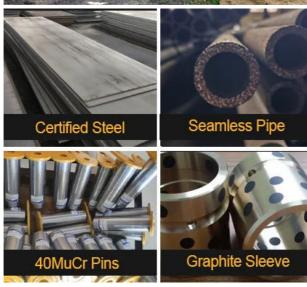

Enhanced Strength and Weight: Utilizing Q690D / HG785 as the tube material ensures a balance of strength and reduced weight.

Excavating Depth: Capable of digging to depths of 14M, 15M, and 16M, with varying lengths depending on the excavator model