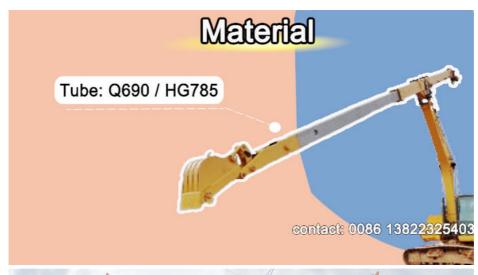

Enhanced Strength and Weight: Utilizing Q690D / HG785 as the tube material ensures a balance of strength and reduced weight.

Excavating Depth: Capable of digging to depths of 14M, 15M, and 16M, with varying lengths depending on the excavator model