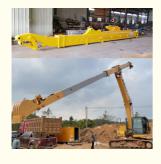

# Easy Transportation

**Beveling Machine** Every board will be beveled before being welded which enhances the weld bead

Panel is cut by CNC plasma machine with less deformation

Large floor-standing double-sided boring machine Higher accuracy