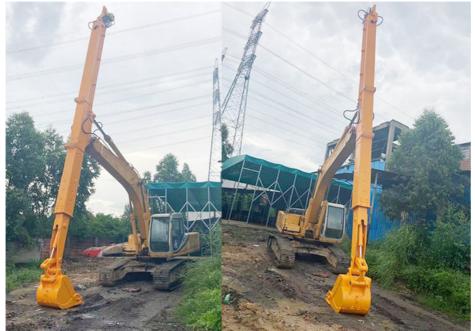

### Telescopic boom excavator telescopic dipper arm 14m 16m for 20ton 30ton 35ton Excavator for cat hitachi komatsu sumitoma

Quick Overview of one set of excavator telescopic arm:

Reduced Maintenance, Labor, and Time: The telescopic boom excavator's exposed bucket cylinder can be replaced without the need to disassemble the arm, making later inspections and maintenance much easier. Excavator telescopic is easy to maintain and the maintainment is cost effective. Clients can buy excavator accessories locally.

#### Overview of the Excavator Telescopic Arm:

The Excavator Telescopic Boom boasts a two-part structure that accommodates both standard and clamshell buckets. Its functionality revolves around extension and retraction movements. Sliding boom excavator is vital for optimal performance.