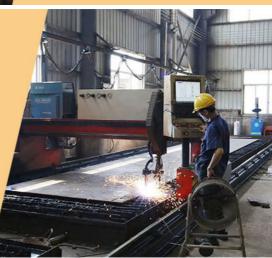

# Easy Transportation

**Beveling Machine** Every board will be beveled before being welded which enhances the weld bead

Panel is cut by CNC plasma machine with less deformation

Large floor-standing double-sided boring machine Higher accuracy