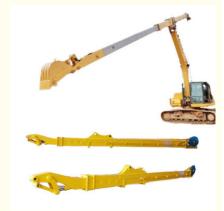

### Telescopic boom excavator telescopic dipper arm 14m 16m for 20ton 30ton 35ton Excavator for cat hitachi komatsu sumitoma

Quick Overview of one set of excavator telescopic arm:

Reduced Maintenance, Labor, and Time: The telescopic boom excavator's exposed bucket cylinder can be replaced without the need to disassemble the arm, making later inspections and maintenance much easier. Excavator telescopic is easy to maintain and the maintainment is cost effective. Clients can buy excavator accessories locally.

#### Overview of the Excavator Telescopic Arm:

The Excavator Telescopic Boom boasts a two-part structure that accommodates both standard and clamshell buckets. Its functionality revolves around extension and retraction movements. Sliding boom excavator is vital for optimal performance.

Additionally, telescopic dipper arm is reinforced to ensure durability and improved working efficiency.

Some specs of one set of excavator telescopic boom telescopic arm:

| Suitable Excavator Model(ton) | Maximum Digging Depth(m) |
|-------------------------------|--------------------------|
| 6T                            | 6m                       |
| 20-36T                        | 14m                      |
| 24-36T                        | 15m                      |
| 25-36T                        | 16m                      |
| 30-36T                        | 16m                      |