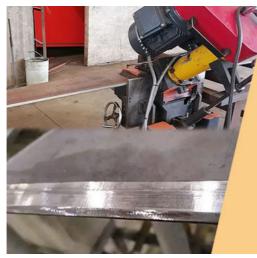

# Easy Transportation

**Beveling Machine** Every board will be beveled before being welded which enhances the weld bead

Panel is cut by CNC plasma machine with less deformation

Large floor-standing double-sided boring machine Higher accuracy