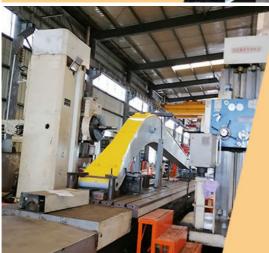

# Easy Transportation

**Beveling Machine** Every board will be beveled before being welded which enhances the weld bead

Panel is cut by CNC plasma machine with less deformation

Large floor-standing double-sided boring machine Higher accuracy