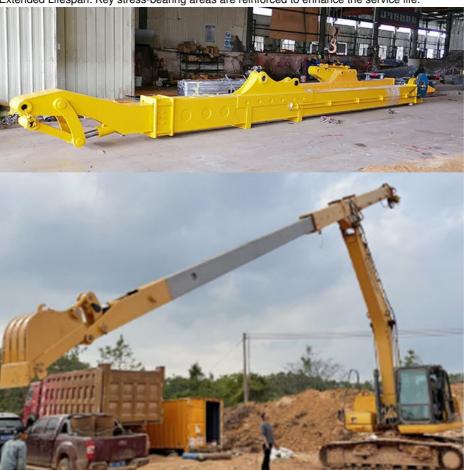

### Telescopic boom excavator telescopic dipper arm 14m 16m for 20ton 30ton 35ton Excavator for cat hitachi komatsu sumitoma

Quick Overview of one set of excavator telescopic arm:

Reduced Maintenance, Labor, and Time: The telescopic boom excavator's exposed bucket cylinder can be replaced without the need to disassemble the arm, making later inspections and maintenance much easier. Excavator telescopic is easy to maintain and the maintainment is cost effective. Clients can buy excavator accessories locally.

Enhanced Strength and Weight: Utilizing Q690D / HG785 as the tube material ensures a balance of strength and reduced weight.

Excavating Depth: Capable of digging to depths of 14M, 15M, and 16M, with varying lengths depending on the excavator model

Extended Lifespan: Key stress-bearing areas are reinforced to enhance the service life.