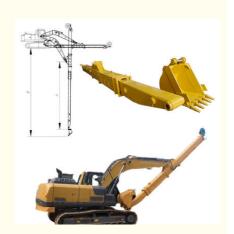

### Telescopic boom excavator telescopic dipper arm 14m 16m for 20ton 30ton 35ton Excavator for cat hitachi komatsu sumitoma

Quick Overview of one set of excavator telescopic arm:

Reduced Maintenance, Labor, and Time: The telescopic boom excavator's exposed bucket cylinder can be replaced without the need to disassemble the arm, making later inspections and maintenance much easier. Excavator telescopic is easy to maintain and the maintainment is cost effective. Clients can buy excavator accessories locally.

Enhanced Strength and Weight: Utilizing Q690D / HG785 as the tube material ensures a balance of strength and reduced weight.

Excavating Depth: Capable of digging to depths of 14M, 15M, and 16M, with varying lengths depending on the excavator model

#### Overview of the Excavator Telescopic Arm:

The Excavator Telescopic Boom boasts a two-part structure that accommodates both standard and clamshell buckets. Its functionality revolves around extension and retraction movements. Sliding boom excavator is vital for optimal performance.

Additionally, telescopic dipper arm is reinforced to ensure durability and improved working efficiency.

Some specs of one set of excavator telescopic boom telescopic arm:

| Suitable Excavator Model(ton) | Maximum Digging Depth(m) |
|-------------------------------|--------------------------|
| 6T                            | 6m                       |
| 20-36T                        | 14m                      |
| 24-36T                        | 15m                      |
| 25-36T                        | 16m                      |
| 30-36T                        | 16m                      |