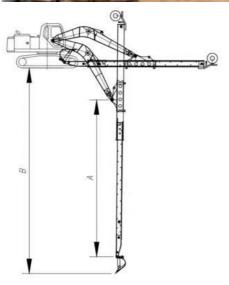

#### Overview of the Excavator Telescopic Arm:

The Excavator Telescopic Boom boasts a two-part structure that accommodates both standard and clamshell buckets. Its functionality revolves around extension and retraction movements. Sliding boom excavator is vital for optimal performance.

Additionally, telescopic dipper arm is reinforced to ensure durability and improved working efficiency.

Some specs of one set of excavator telescopic boom telescopic arm:

| Suitable Excavator Model(ton) | Maximum Digging Depth(m) |
|-------------------------------|--------------------------|
| 6T                            | 6m                       |
| 20-36T                        | 14m                      |
| 24-36T                        | 15m                      |
| 25-36T                        | 16m                      |
| 30-36T                        | 16m                      |