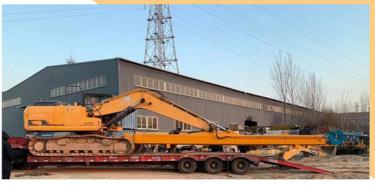

# Easy Transportation

**Beveling Machine** Every board will be beveled before being welded which enhances the weld bead

Panel is cut by CNC plasma machine with less deformation

Large floor-standing double-sided boring machine Higher accuracy