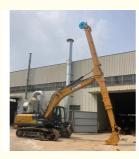

### Telescopic boom excavator telescopic dipper arm 14m 16m for 20ton 30ton 35ton Excavator for cat hitachi komatsu sumitoma

Quick Overview of one set of excavator telescopic arm:

Reduced Maintenance, Labor, and Time: The telescopic boom excavator's exposed bucket cylinder can be replaced without the need to disassemble the arm, making later inspections and maintenance much easier. Excavator telescopic is easy to maintain and the maintainment is cost effective. Clients can buy excavator accessories locally.

#### Overview of the Excavator Telescopic Arm:

The Excavator Telescopic Boom boasts a two-part structure that accommodates both standard and clamshell buckets. Its functionality revolves around extension and retraction movements. Sliding boom excavator is vital for optimal performance.