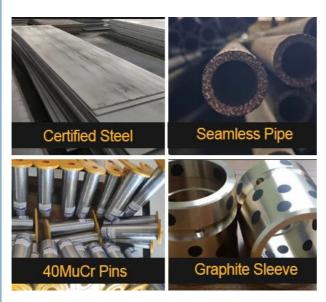

\* Excavator telescopic arm works high effectively(the material of tube is BS900E and we also provide customization service). BS900E material is lighter and stronger which is suitable on the telescopic arm.