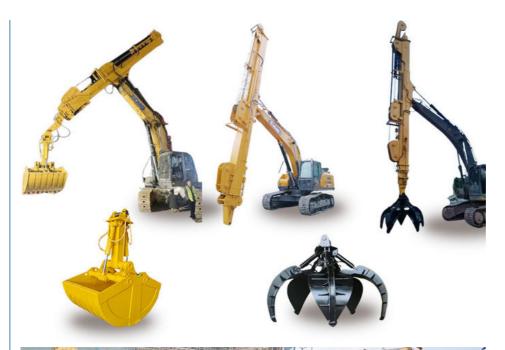

# Telescopic Boom Excavator Telescopic Boom with clamshell bucket for digging deeper

#### Introduction of excavator telescopic arm:

\* Telescopic boom excavator with clamshell bucket is suitable for digging deeper. The digging depth can reach 18m 20m 30m 32m

Its suitable for digging house foundation.

\* Excavator Telescopic Boom can carry a clamshell bucket which can grab silt, sand, soil. The clamshell bucket can be withteeth or

without-teeth type. The front attachement can also be a orange peel grapple which can carry gravel.