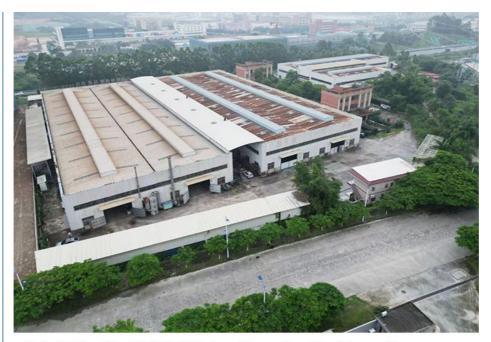

We are located in Guangdong Province, China. A 18000 m² 50 welding workers with over 7 years experience, 30 senior designers, and a high-tech R&D team(10+ years on customization, 100+ technical patents), strict production system (6+ years quality control and cost control) and warm-hearted service team. Our annual output of various types of excavator boom arms can reach up to 600 sets.