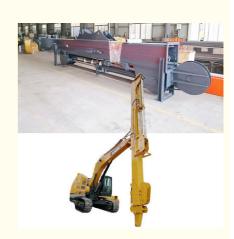

## Heavy Duty Telescopic Boom Excavator With Orange Peel Grapple

# Telescopic Boom Excavator Telescopic Boom with clamshell bucket for digging deeper

#### Introduction of excavator telescopic arm:

\* Telescopic boom excavator with clamshell bucket is suitable for digging deeper. The digging depth can reach 18m 20m 30m 32m

Its suitable for digging house foundation.

\* Excavator Telescopic Boom can carry a clamshell bucket which can grab silt, sand, soil. The clamshell bucket can be withteeth or

without-teeth type. The front attachement can also be a orange peel grapple which can carry gravel.