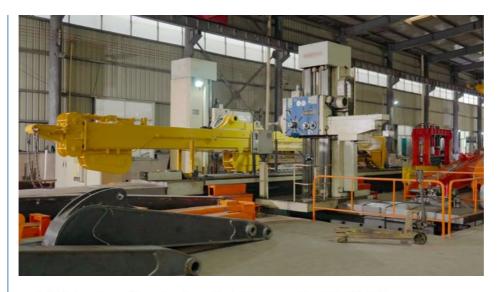

Feedback of 18m three-section telescopic arm for Cat 320

Clients mentioned that the arm works very good. High effective and save energy

Production Process of one set of telescopic arm excavator

- \* High precision: the telescopic arm for excavator is processed on the Large floor-standing double-sided boring machine \* The CNC cutting machine can lessen the deformation of the steel