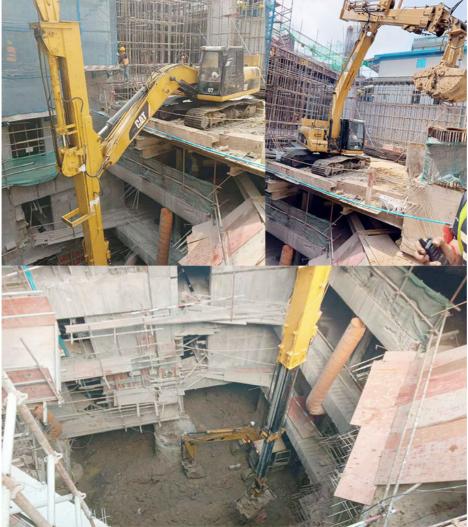

#### Introduction of excavator telescopic arm:

\* Telescopic boom excavator with clamshell bucket is suitable for digging deeper. The digging depth can reach 18m 20m 30m 32m

Its suitable for digging house foundation.

\* Excavator Telescopic Boom can carry a clamshell bucket which can grab silt, sand, soil. The clamshell bucket can be withteeth or

without-teeth type. The front attachement can also be a orange peel grapple which can carry gravel.

Feedback of 18m three-section telescopic arm for Cat 320

Clients mentioned that the arm works very good. High effective and save energy

Production Process of one set of telescopic arm excavator

- \* High precision: the telescopic arm for excavator is processed on the Large floor-standing double-sided boring machine \* The CNC cutting machine can lessen the deformation of the steel