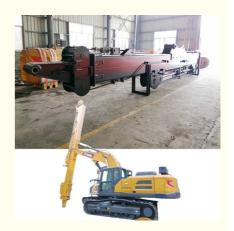

## Heavy Duty Telescopic Boom Excavator With Orange Peel Grapple

# Telescopic Boom Excavator Telescopic Boom with clamshell bucket for digging deeper

#### Introduction of excavator telescopic arm:

\* Telescopic boom excavator with clamshell bucket is suitable for digging deeper. The digging depth can reach 18m 20m 30m 32m

Its suitable for digging house foundation.

\* Excavator Telescopic Boom can carry a clamshell bucket which can grab silt, sand, soil. The clamshell bucket can be withteeth or

without-teeth type. The front attachement can also be a orange peel grapple which can carry gravel.