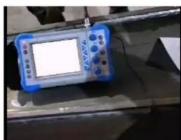

Full Tests---Every Procedure is under strict supervision 每道工序都是在严格监督下进行

Assembly inspection 安装检测

Weld flaw detection Make sure premium welding and not easy cracking 焊道探伤检测--确保优质的焊道和不 容易开裂

Regular Testing 常规检测