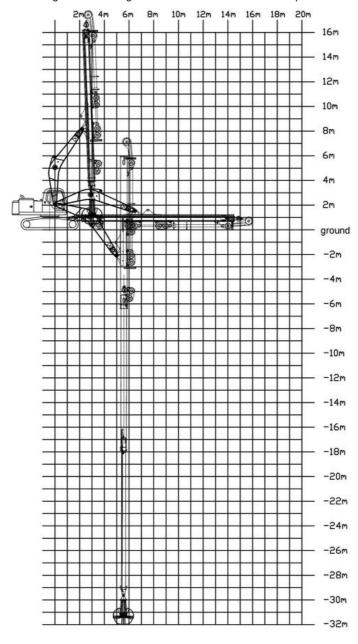

### **Product Specification**

• Bucket Capacity: 0.6m3

• Tube Material: Premium BS900E

• Maximum Reach: 12m 14m 16m 20m 21m 22m 30m 32m

Model: SSB078 Warranty: 6 Months

Counterweight:
No Need To Add Counterweight

#### Introduction of excavator telescopic arm:

\* Telescopic boom excavator with clamshell bucket is suitable for digging deeper. The digging depth can reach 18m 20m 30m 32m

Its suitable for digging house foundation.

#### Some specs of one set of telescopic excavator boom:

| Length of telescopic dipper arm(m)                                       | clamshell bucket's bucket capacity(cbm) |
|--------------------------------------------------------------------------|-----------------------------------------|
| 12m                                                                      | 0.6cbm                                  |
| 14m                                                                      | 0.4cbm                                  |
| 16m                                                                      | 0.4cbm                                  |
| 18m                                                                      | 0.4cbm                                  |
| 20m                                                                      | 0.6cbm                                  |
| 25m                                                                      | 1.5cbm                                  |
| 30m                                                                      | 1.5cbm 2cbm                             |
| 32m                                                                      | 2.2cbm 2.5cbm                           |
| Kindly send your excavator model to us for checking the suitable length. |                                         |