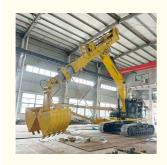

\* Excavator Telescopic Boom can carry a clamshell bucket which can grab silt, sand, soil. The clamshell bucket can be withteeth or

without-teeth type. The front attachement can also be a orange peel grapple which can carry gravel.