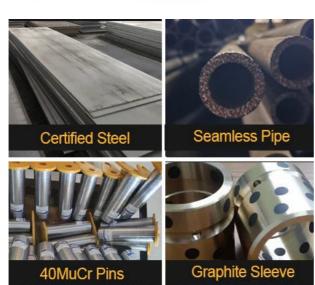

Constructed from BS900E tube material, the excavator telescopic arm is both stronger and lighter. This advanced material not only reduces weight but also enhances strength, making it an excellent choice for construction applications. Its exceptional strength-to-weight ratio boosts operational efficiency, ensuring increased agility and effectiveness on-site.

The wire rods used in the telescopic arm consist of multi-strand wire ropes, designed to endure immense stress while being resistant to rupture.