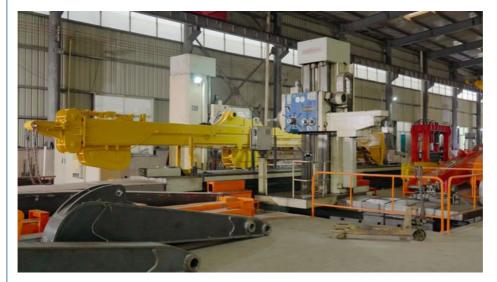

Production Process of one set of clamshell bucket mini excavator.

\* Comprehensive \* Professional \*Experienced Large floor-standing double-sided boring machine---more precision Beveling before welding which make sure that the welding is strong enough and with greater welding depth.