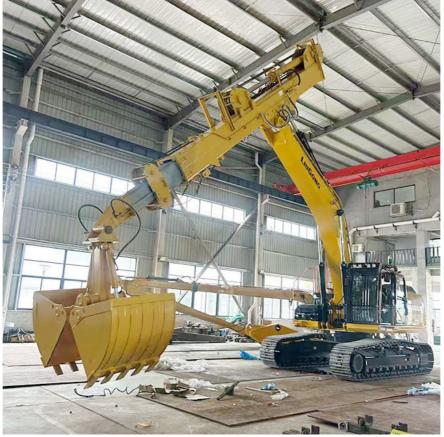

# Telescopic excavator boom telescopic boom excavator with clamshell bucket / standard bucket for Cat Hitachi Komatsu

The excavator's telescopic arm can be equipped with a clamshell bucket or an orange peel grapple for enhanced functionality.

#### The features of the excavator telescopic arm set are as follows:

The working efficiency of the telescopic arm has been significantly improved by incorporating large pulleys and bearings, enabling it to withstand substantial stress.