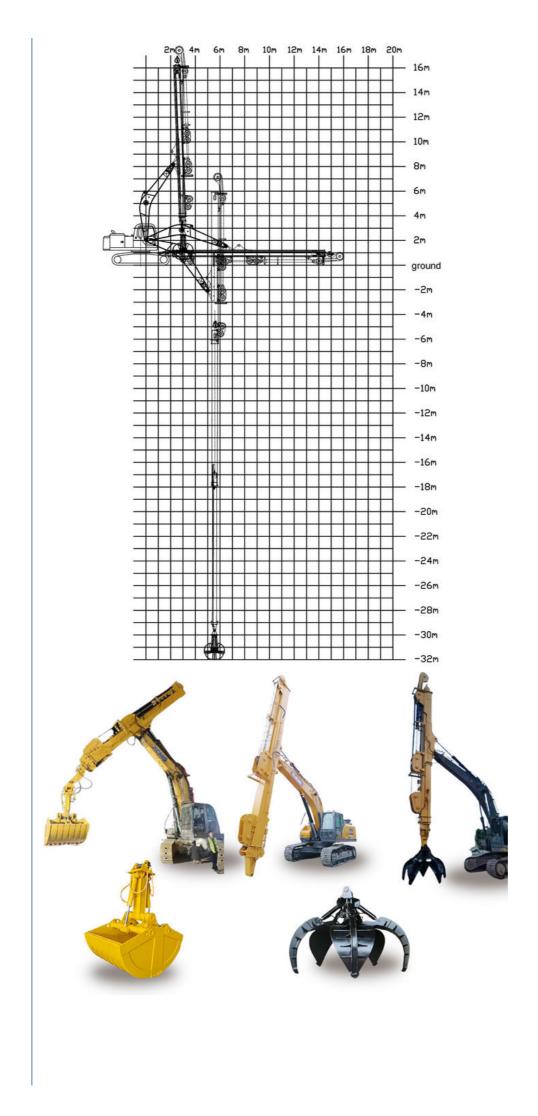

#### Introducing the telescopic arm for excavators:

The telescopic arm is constructed from wire rods, tube steel, cylinders, and various other attachments designed for excavators.

This versatile arm is primarily utilized in construction applications, excelling in digging depths of 12m, 14m, 16m, 18m, or greater.

#### Some specs of one set of telescopic excavator boom:

| Length of telescopic dipper arm(m)                                       | clamshell bucket's bucket capacity(cbm) |
|--------------------------------------------------------------------------|-----------------------------------------|
| 12m                                                                      | 0.6cbm                                  |
| 14m                                                                      | 0.4cbm                                  |
| 16m                                                                      | 0.4cbm                                  |
| 18m                                                                      | 0.4cbm                                  |
| 20m                                                                      | 0.6cbm                                  |
| 25m                                                                      | 1.5cbm                                  |
| 30m                                                                      | 1.5cbm 2cbm                             |
| 32m                                                                      | 2.2cbm 2.5cbm                           |
| Kindly send your excavator model to us for checking the suitable length. |                                         |