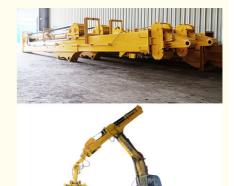

# Telescopic excavator boom telescopic boom excavator with clamshell bucket / standard bucket for Cat Hitachi Komatsu

#### Introducing the telescopic arm for excavators:

The telescopic arm is constructed from wire rods, tube steel, cylinders, and various other attachments designed for excavators.

This versatile arm is primarily utilized in construction applications, excelling in digging depths of 12m, 14m, 16m, 18m, or greater.

The excavator's telescopic arm can be equipped with a clamshell bucket or an orange peel grapple for enhanced functionality.