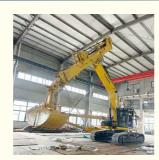

# Telescopic excavator boom telescopic boom excavator with clamshell bucket / standard bucket for Cat Hitachi Komatsu

#### Introducing the telescopic arm for excavators:

The telescopic arm is constructed from wire rods, tube steel, cylinders, and various other attachments designed for excavators.

This versatile arm is primarily utilized in construction applications, excelling in digging depths of 12m, 14m, 16m, 18m, or greater.

The excavator's telescopic arm can be equipped with a clamshell bucket or an orange peel grapple for enhanced functionality.