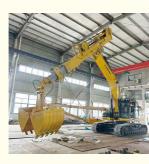

# Telescopic excavator boom telescopic boom excavator with clamshell bucket / standard bucket for Cat Hitachi Komatsu

#### Introducing the telescopic arm for excavators:

The telescopic arm is constructed from wire rods, tube steel, cylinders, and various other attachments designed for excavators.

This versatile arm is primarily utilized in construction applications, excelling in digging depths of 12m, 14m, 16m, 18m, or greater.

The excavator's telescopic arm can be equipped with a clamshell bucket or an orange peel grapple for enhanced functionality.