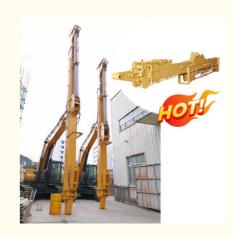

# Telescopic Arm Excavator For Digging Caisson In Construction Work For 20 Ton

# Telescopic Arm for Excavator for 20ton excavator 16m 18m digging depth

#### Introduction of telescopic arm for excavator / excavator telescopic arm:

- \* Telescopic arm excavator is made of wire rodes, tube steel, cylinder and other excavator attachments.
- \* Telescopic arm excavator is commonly used in construction work which specializes in digging 16m 18m or more.
- \* Excavator telescopic arm with clamshell bucket / orange peel grapple