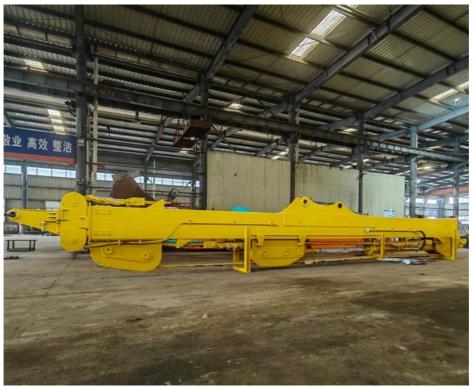

#### Features of one set of excavator-telescopic-arm are as follow:

\* Excavator section telescopic arm's working effectiveness is enhanced: we use large pulley and bearing so the excavator telescopic arm can bear

huge stress.

- \* The tube material of excavator telescopic arm is BS900E which is stronger and lighter. BS900E this advanced material is not only lighter but also stronger, providing an ideal solution for construction work. Its superior strength-to-weight ratio enhances operational efficiency, allowing for greater agility and effectiveness on the job site.
- \* Wire rodes of excavator telescopic arm is multi-strand wires ropes which can bear huge stress and not easy rupture.