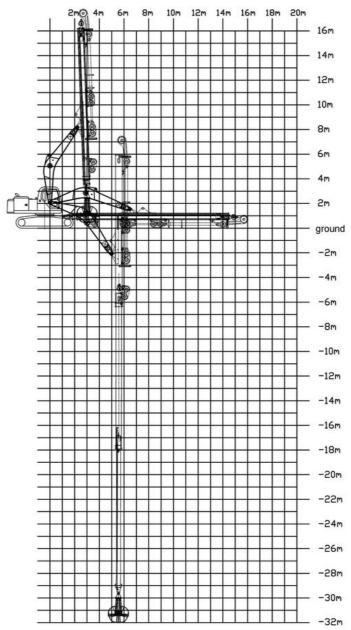

## **Product Specification**

Condition: Brand New
Bucket Capacity: 0.4m3
Number Of Sections: 3 Sections
Warranty: 6 Months

Tube Material: Premium BS900E

Model: SSB089Maximum Reach: 16m 18m

Type: Excavator Attachment
 Highlight: Excavator Telescopic Arm,

#### Some specs of one set telescopic arm excavator:

| Length of telescopic dipper arm(m)                                       | clamshell bucket's bucket capacity(cbm) |
|--------------------------------------------------------------------------|-----------------------------------------|
| 16m                                                                      | 0.4cbm                                  |
| 18m                                                                      | 0.4cbm                                  |
| 20m                                                                      | 0.6cbm                                  |
| 25m                                                                      | 1.5cbm                                  |
| 30m                                                                      | 1.5cbm 2cbm                             |
| 32m                                                                      | 2.2cbm 2.5cbm                           |
| Kindly send your excavator model to us for checking the suitable length. |                                         |