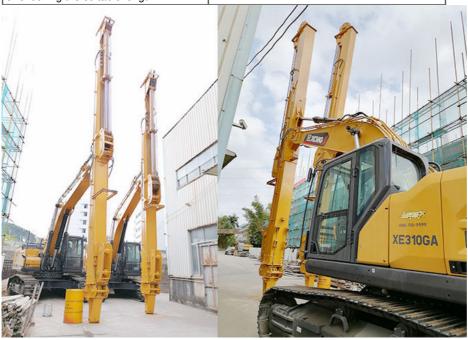

# Telescopic Arm for Excavator for 20ton excavator 16m 18m digging depth

#### Introduction of telescopic arm for excavator / excavator telescopic arm:

- \* Telescopic arm excavator is made of wire rodes, tube steel, cylinder and other excavator attachments.
- \* Telescopic arm excavator is commonly used in construction work which specializes in digging 16m 18m or more.
- \* Excavator telescopic arm with clamshell bucket / orange peel grapple