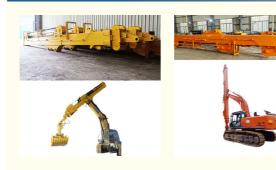

# More Images

#### Introduction of telescopic arm for excavator / excavator telescopic arm:

- \* Telescopic arm excavator is made of wire rodes, tube steel, cylinder and other excavator attachments.
- \* Telescopic arm excavator is commonly used in construction work which specializes in digging 16m 18m or more.
- \* Excavator telescopic arm with clamshell bucket / orange peel grapple

#### Features of one set of excavator-telescopic-arm are as follow:

\* Excavator section telescopic arm's working effectiveness is enhanced: we use large pulley and bearing so the excavator telescopic arm can bear