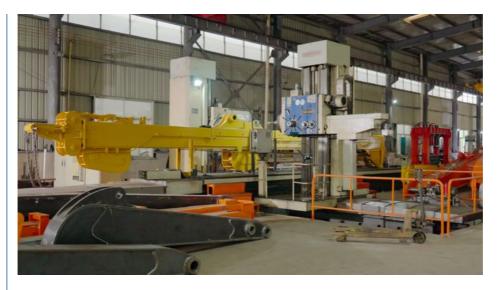

### Production Process of one set of excavator telescopic:

## High-quality material: We use high-quality steel material BS900E.

- \* Welding: the welding is premium. Every welding bead will be tested fully before sending to clients.
  \* Premium production process. The telescopic boom excavator will be put on thelarge floor-standing double-sided boring machine.