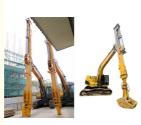

## Excavator telescopic dipper arm dipper long arm for digging vertically

#### Introducing the telescopic dipper arm for excavators:

The hydraulic excavator arm is one of our best-selling products, renowned for its extended reach. A complete excavator telescopic dipper arm consists of key components such as wire ropes, steel materials, and cylinder. One of the essential factors to consider is its lifting capacity. 16m telescopic boom excavator can be carry a 0.4cbm clamshell bucket. 18m telescopic excavator with 0.4cbm clamshell bucket. 20m excavator telescopic for 26ton-28ton excavator with 0.6cbm clamshell bucket.

### Some specs of one set telescopic excavator with clamshell bucket:

| Length of telescopic dipper arm(m) | clamshell bucket's bucket capacity(cbm) |
|------------------------------------|-----------------------------------------|
| 16m                                | 0.4cbm                                  |
| 18m                                | 0.4cbm                                  |
| 20m                                | 0.6cbm                                  |
| 25m                                | 1.5cbm                                  |
| 30m                                | 1.5cbm 2cbm                             |
| 32m                                | 2.2cbm 2.5cbm                           |