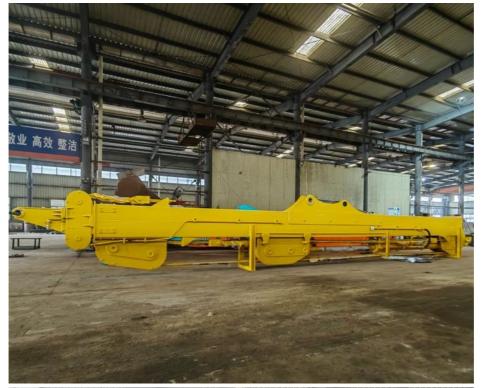

vator telescopic for 26ton-28ton excavator with 0.6cbm clamshell bucket.

### Some specs of one set telescopic excavator with clamshell bucket:

| Length of telescopic dipper arm(m) | clamshell bucket's bucket capacity(cbm) |
|------------------------------------|-----------------------------------------|
| 16m                                | 0.4cbm                                  |
| 18m                                | 0.4cbm                                  |
| 20m                                | 0.6cbm                                  |
| 25m                                | 1.5cbm                                  |
| 30m                                | 1.5cbm 2cbm                             |
| 32m                                | 2.2cbm 2.5cbm                           |











### Production Process of one set of excavator telescopic:

## High-quality material: We use high-quality steel material BS900E.

- \* Welding: the welding is premium. Every welding bead will be tested fully before sending to clients.
  \* Premium production process. The telescopic boom excavator will be put on thelarge floor-standing double-sided boring machine.

The installation sizes will be suitable and install on the excavator suitably.

Professional and Experienced process:



Full Tests---Every Procedure is under strict supervision 每道工序都是在严格监督下进行



Assembly inspection 安装检测





Weld flaw detection Make sure premium welding and not easy cracking 焊道探伤检测--确保优质的焊道和不 容易开裂

Regular Testing 常规检测



Feedback of Hydraulic telescopic boom / Hydraulic telescopic arm is very good.



Estab