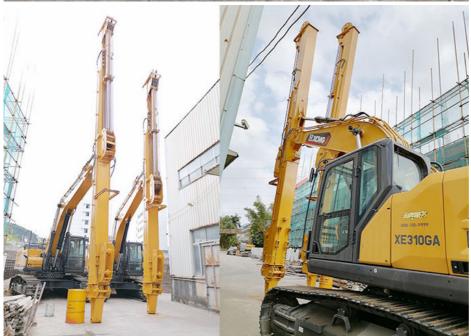

## Excavator telescopic dipper arm dipper long arm for digging vertically

#### Introducing the telescopic dipper arm for excavators:

The hydraulic excavator arm is one of our best-selling products, renowned for its extended reach. A complete excavator telescopic dipper arm consists of key components such as wire ropes, steel materials, and cylinder. One of the essential factors to consider is its lifting capacity. 16m telescopic boom excavator can be carry a 0.4cbm clamshell bucket. 18m telescopic excavator with 0.4cbm clamshell bucket. 20m excavator telescopic for 26ton-28ton excavator with 0.6cbm clamshell bucket.