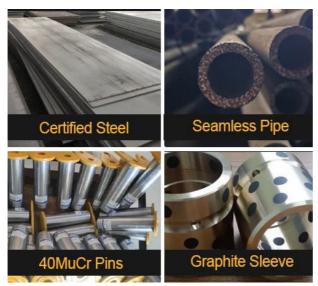

## High-quality material: We use high-quality steel material BS900E.

- \* Welding: the welding is premium. Every welding bead will be tested fully before sending to clients.
  \* Premium production process. The telescopic boom excavator will be put on thelarge floor-standing double-sided boring machine.