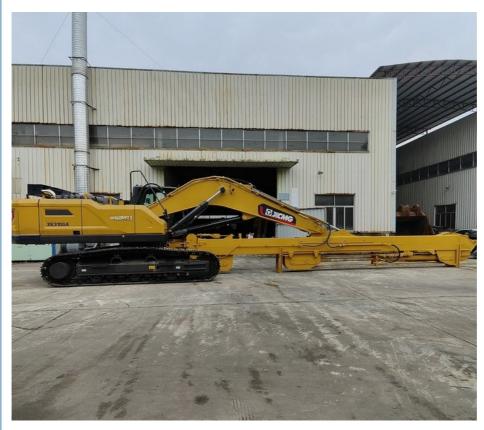

## Excavator telescopic dipper arm dipper long arm for digging vertically

#### Introducing the telescopic dipper arm for excavators:

The hydraulic excavator arm is one of our best-selling products, renowned for its extended reach. A complete excavator telescopic dipper arm consists of key components such as wire ropes, steel materials, and cylinder. One of the essential factors to consider is its lifting capacity. 16m telescopic boom excavator can be carry a 0.4cbm clamshell bucket. 18m telescopic excavator with 0.4cbm clamshell bucket. 20m excavator telescopic for 26ton-28ton excavator with 0.6cbm clamshell bucket.