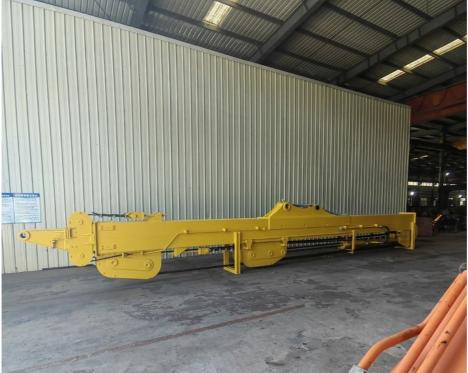

# Telescopic Boom Excavator With Grab Clamshell Bucket For Cat Hitachi Komatsu

## **Product Specification**

• Welding: Premium

Maximum Reach: 12m 18m 20m 31m 32m

Warranty: 6 Months
Bucket Capacity: 2.2cbm
Condition: Brand New
Number Of Sections: 3 Sections

• Type: Excavator Attachment

## Excavator telescopic dipper arm dipper long arm for digging vertically