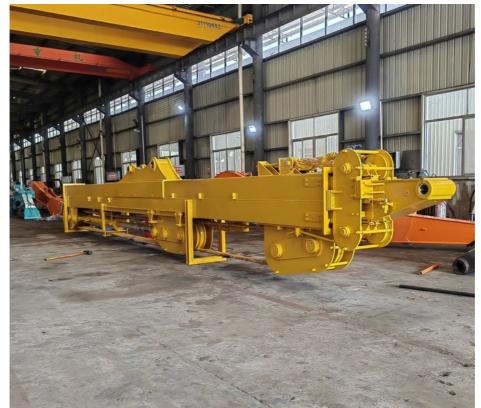

excavator telescopic for 26ton-28ton excavator with 0.6cbm clamshell bucket.

### Some specs of one set telescopic excavator with clamshell bucket:

| Length of telescopic dipper arm(m) | clamshell bucket's bucket capacity(cbm) |
|------------------------------------|-----------------------------------------|
| 16m                                | 0.4cbm                                  |
| 18m                                | 0.4cbm                                  |
| 20m                                | 0.6cbm                                  |
| 25m                                | 1.5cbm                                  |
| 30m                                | 1.5cbm 2cbm                             |
| 32m                                | 2.2cbm 2.5cbm                           |











### Production Process of one set of excavator telescopic:

## High-quality material: We use high-quality steel material BS900E.

- \* Welding: the welding is premium. Every welding bead will be tested fully before sending to clients.
  \* Premium production process. The telescopic boom excavator will be put on thelarge floor-standing double-sided boring machine.

The installation sizes will be suitable and install on the excavator suitably.

Professional and Experienced process:



Full Tests---Every Procedure is under strict supervision 每道工序都是在严格监督下进行



Assembly inspection 安装检测





Weld flaw detection Make sure premium welding and not easy cracking 焊道探伤检测--确保优质的焊道和不 容易开裂

Regular Testing 常规检测



Feedback of Hydraulic telescopic boom / Hydraulic telescopic arm is very good.



E