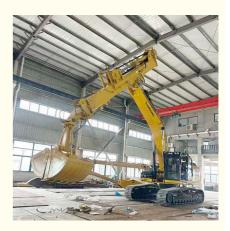

## Excavator telescopic dipper arm dipper long arm for digging vertically

#### Introducing the telescopic dipper arm for excavators:

The hydraulic excavator arm is one of our best-selling products, renowned for its extended reach. A complete excavator telescopic dipper arm consists of key components such as wire ropes, steel materials, and cylinder. One of the essential factors to consider is its lifting capacity. 16m telescopic boom excavator can be carry a 0.4cbm clamshell bucket. 18m telescopic excavator with 0.4cbm clamshell bucket. 20m excavator telescopic for 26ton-28ton excavator with 0.6cbm clamshell bucket.