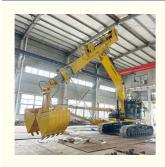

## Excavator telescopic dipper arm dipper long arm for digging vertically

#### Introducing the telescopic dipper arm for excavators:

The hydraulic excavator arm is one of our best-selling products, renowned for its extended reach. A complete excavator telescopic dipper arm consists of key components such as wire ropes, steel materials, and cylinder. One of the essential factors to consider is its lifting capacity. 16m telescopic boom excavator can be carry a 0.4cbm clamshell bucket. 18m telescopic excavator with 0.4cbm clamshell bucket. 20m excavator telescopic for 26ton-28ton excavator with 0.6cbm clamshell bucket.