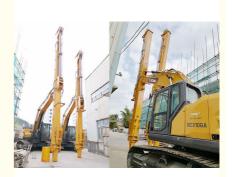

## Excavator telescopic dipper arm dipper long arm for digging vertically

#### Introducing the telescopic dipper arm for excavators:

The hydraulic excavator arm is one of our best-selling products, renowned for its extended reach. A complete excavator telescopic dipper arm consists of key components such as wire ropes, steel materials, and cylinder. One of the essential factors to consider is its lifting capacity. 16m telescopic boom excavator can be carry a 0.4cbm clamshell bucket. 18m telescopic excavator with 0.4cbm clamshell bucket. 20m excavator telescopic for 26ton-28ton excavator with 0.6cbm clamshell bucket.

### Some specs of one set telescopic excavator with clamshell bucket:

| Length of telescopic dipper arm(m) | clamshell bucket's bucket capacity(cbm) |
|------------------------------------|-----------------------------------------|
| 16m                                | 0.4cbm                                  |
| 18m                                | 0.4cbm                                  |
| 20m                                | 0.6cbm                                  |
| 25m                                | 1.5cbm                                  |
| 30m                                | 1.5cbm 2cbm                             |
| 32m                                | 2.2cbm 2.5cbm                           |