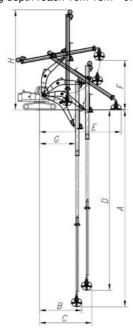

### Specs of one set of 16m 18m telescopic boom for excavator is as follow:

\* maximum digging depth reach 16m 18m \* 0.4cbm clamshell bucket

| 16M- Telescopic Boom                                             |         |
|------------------------------------------------------------------|---------|
| A. Maximum vertical digging depth                                | 16000mm |
| B. Maximum vertical depth digging radius                         | 7095mm  |
| C. Maximum vertical excavation working radius                    | 8801mm  |
| D. Maximum vertical digging depth                                | 13340mm |
| E. Maximum vertical excavation working radius                    | 13586mm |
| F. Maximum unloading height                                      | 8044mm  |
| G. Minimum turning radius                                        | 6150mm  |
| H. The minimum turning radius is the height of the whole machine | 8087mm  |