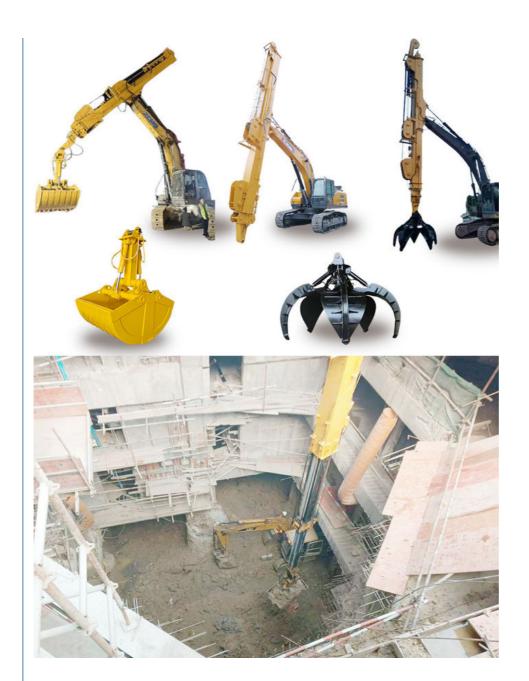

### Introduction of telescopic excavator:

The telescopic boom of an excavator is commonly utilized in construction activities to retrieve materials such as soil, sand, and silt from deep beneath the surface. It efficiently handles vertical grabs of sand, silt, soil, gravel, and similar substances. The telescopic boom is fitted with a clamshell bucket or hydraulic grapple, with its dimensions varying according to the length of the excavator's telescopic arm.