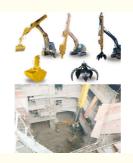

## More Images

### Introduction of telescopic excavator:

The telescopic boom of an excavator is commonly utilized in construction activities to retrieve materials such as soil, sand, and silt from deep beneath the surface. It efficiently handles vertical grabs of sand, silt, soil, gravel, and similar substances. The telescopic boom is fitted with a clamshell bucket or hydraulic grapple, with its dimensions varying according to the length of the excavator's telescopic arm.