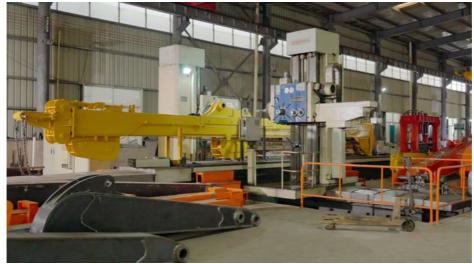

Production Process of telescopic excavator:

\* Excavator long arm is processed on the large floor-standing double-sided boring machine which is high precision make sure

telescopic dipper arm can be suitably installed on the excavators.