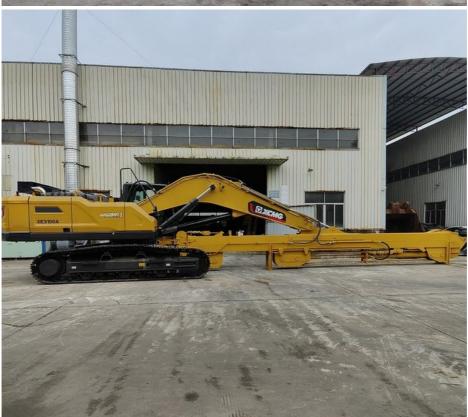

# 16m 18m telescopic excavator for 20 ton excavator with clamshell bucket

### Specs of one set of 16m 18m telescopic boom for excavator is as follow:

\* maximum digging depth reach 16m 18m \* 0.4cbm clamshell bucket

| 16M- Telescopic Boom                                             |         |
|------------------------------------------------------------------|---------|
| A. Maximum vertical digging depth                                | 16000mm |
| B. Maximum vertical depth digging radius                         | 7095mm  |
| C. Maximum vertical excavation working radius                    | 8801mm  |
| D. Maximum vertical digging depth                                | 13340mm |
| E. Maximum vertical excavation working radius                    | 13586mm |
| F. Maximum unloading height                                      | 8044mm  |
| G. Minimum turning radius                                        | 6150mm  |
| H. The minimum turning radius is the height of the whole machine | 8087mm  |