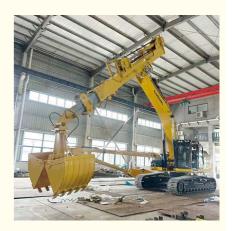

# 16m 18m telescopic excavator for 20 ton excavator with clamshell bucket

### Introduction of telescopic excavator:

The telescopic boom of an excavator is commonly utilized in construction activities to retrieve materials such as soil, sand, and silt from deep beneath the surface. It efficiently handles vertical grabs of sand, silt, soil, gravel, and similar substances. The telescopic boom is fitted with a clamshell bucket or hydraulic grapple, with its dimensions varying according to the length of the excavator's telescopic arm.

### Specs of one set of 16m 18m telescopic boom for excavator is as follow:

\* maximum digging depth reach 16m 18m \* 0.4cbm clamshell bucket

| 16M- Telescopic Boom                                             |         |
|------------------------------------------------------------------|---------|
| A. Maximum vertical digging depth                                | 16000mm |
| B. Maximum vertical depth digging radius                         | 7095mm  |
| C. Maximum vertical excavation working radius                    | 8801mm  |
| D. Maximum vertical digging depth                                | 13340mm |
| E. Maximum vertical excavation working radius                    | 13586mm |
| F. Maximum unloading height                                      | 8044mm  |
| G. Minimum turning radius                                        | 6150mm  |
| H. The minimum turning radius is the height of the whole machine | 8087mm  |