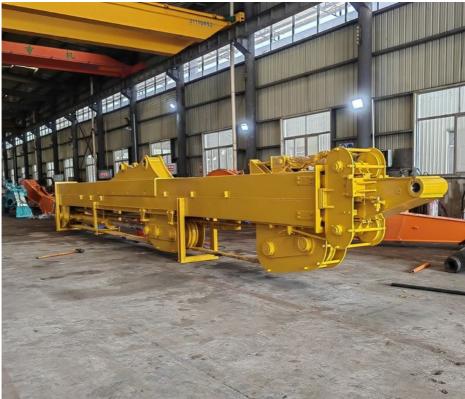

# 16m 18m telescopic excavator for 20 ton excavator with clamshell bucket

### Introduction of telescopic excavator:

The telescopic boom of an excavator is commonly utilized in construction activities to retrieve materials such as soil, sand, and silt from deep beneath the surface. It efficiently handles vertical grabs of sand, silt, soil, gravel, and similar substances. The telescopic boom is fitted with a clamshell bucket or hydraulic grapple, with its dimensions varying according to the length of the excavator's telescopic arm.

### Specs of one set of 16m 18m telescopic boom for excavator is as follow:

\* maximum digging depth reach 16m 18m \* 0.4cbm clamshell bucket

| 16M- Telescopic Boom                                             |         |
|------------------------------------------------------------------|---------|
| A. Maximum vertical digging depth                                | 16000mm |
| B. Maximum vertical depth digging radius                         | 7095mm  |
| C. Maximum vertical excavation working radius                    | 8801mm  |
| D. Maximum vertical digging depth                                | 13340mm |
| E. Maximum vertical excavation working radius                    | 13586mm |
| F. Maximum unloading height                                      | 8044mm  |
| G. Minimum turning radius                                        | 6150mm  |
| H. The minimum turning radius is the height of the whole machine | 8087mm  |