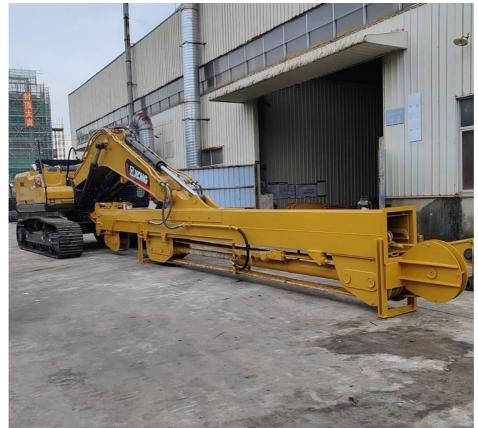

# 16m 18m telescopic excavator for 20 ton excavator with clamshell bucket

### Specs of one set of 16m 18m telescopic boom for excavator is as follow:

\* maximum digging depth reach 16m 18m \* 0.4cbm clamshell bucket

| 16M- Telescopic Boom                                             |         |
|------------------------------------------------------------------|---------|
| A. Maximum vertical digging depth                                | 16000mm |
| B. Maximum vertical depth digging radius                         | 7095mm  |
| C. Maximum vertical excavation working radius                    | 8801mm  |
| D. Maximum vertical digging depth                                | 13340mm |
| E. Maximum vertical excavation working radius                    | 13586mm |
| F. Maximum unloading height                                      | 8044mm  |
| G. Minimum turning radius                                        | 6150mm  |
| H. The minimum turning radius is the height of the whole machine | 8087mm  |