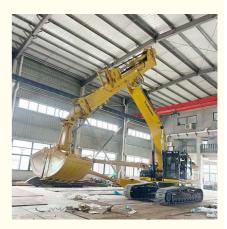

# 16m 18m telescopic excavator for 20 ton excavator with clamshell bucket

### Introduction of telescopic excavator:

The telescopic boom of an excavator is commonly utilized in construction activities to retrieve materials such as soil, sand, and silt from deep beneath the surface. It efficiently handles vertical grabs of sand, silt, soil, gravel, and similar substances. The telescopic boom is fitted with a clamshell bucket or hydraulic grapple, with its dimensions varying according to the length of the excavator's telescopic arm.

### Specs of one set of 16m 18m telescopic boom for excavator is as follow:

\* maximum digging depth reach 16m 18m \* 0.4cbm clamshell bucket

| 16M- Telescopic Boom                                             |         |
|------------------------------------------------------------------|---------|
| A. Maximum vertical digging depth                                | 16000mm |
| B. Maximum vertical depth digging radius                         | 7095mm  |
| C. Maximum vertical excavation working radius                    | 8801mm  |
| D. Maximum vertical digging depth                                | 13340mm |
| E. Maximum vertical excavation working radius                    | 13586mm |
| F. Maximum unloading height                                      | 8044mm  |
| G. Minimum turning radius                                        | 6150mm  |
| H. The minimum turning radius is the height of the whole machine | 8087mm  |