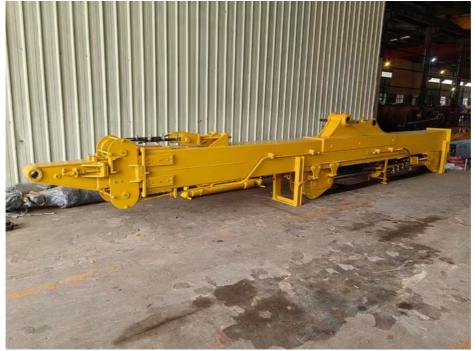

# 16m 18m telescopic excavator for 20 ton excavator with clamshell bucket

### Introduction of telescopic excavator:

The telescopic boom of an excavator is commonly utilized in construction activities to retrieve materials such as soil, sand, and silt from deep beneath the surface. It efficiently handles vertical grabs of sand, silt, soil, gravel, and similar substances. The telescopic boom is fitted with a clamshell bucket or hydraulic grapple, with its dimensions varying according to the length of the excavator's telescopic arm.

### Specs of one set of 16m 18m telescopic boom for excavator is as follow:

\* maximum digging depth reach 16m 18m \* 0.4cbm clamshell bucket

| 16M- Telescopic Boom                                             |         |
|------------------------------------------------------------------|---------|
| A. Maximum vertical digging depth                                | 16000mm |
| B. Maximum vertical depth digging radius                         | 7095mm  |
| C. Maximum vertical excavation working radius                    | 8801mm  |
| D. Maximum vertical digging depth                                | 13340mm |
| E. Maximum vertical excavation working radius                    | 13586mm |
| F. Maximum unloading height                                      | 8044mm  |
| G. Minimum turning radius                                        | 6150mm  |
| H. The minimum turning radius is the height of the whole machine | 8087mm  |