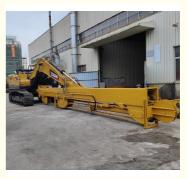

## **Product Description**

Excavator telescopic dipper arm dipper long arm for digging vertically

## The introduction of excavator telescopic dipper arm:

Hydraulic excavator arm is our hot-sale which is famous for its long reach. The main parts of one set excavator telescopic dipper arm is

wire rope, steel material, cylinder etc. Lifting capability is one of the must consider factors.