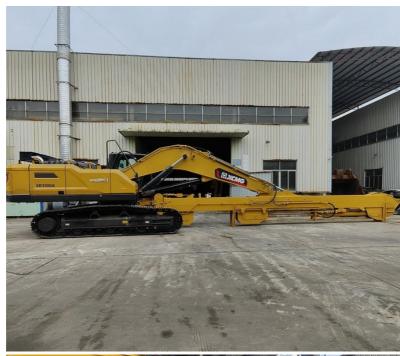

# 2.2cbm Bucket Capacity Long Reach Telescopic Boom For Grabbing Gravel

## **Product Description**

Excavator telescopic dipper arm dipper long arm for digging vertically

## The introduction of excavator telescopic dipper arm:

Hydraulic excavator arm is our hot-sale which is famous for its long reach. The main parts of one set excavator telescopic dipper arm is

wire rope, steel material, cylinder etc. Lifting capability is one of the must consider factors.