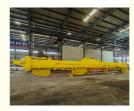

## **Product Description**

Excavator telescopic dipper arm dipper long arm for digging vertically

## The introduction of excavator telescopic dipper arm:

Hydraulic excavator arm is our hot-sale which is famous for its long reach. The main parts of one set excavator telescopic dipper arm is

wire rope, steel material, cylinder etc. Lifting capability is one of the must consider factors.

Some specs of one set excavator telescopic arm:

| Length of telescopic dipper arm(m) | clamshell bucket's bucket capacity(cbm) |
|------------------------------------|-----------------------------------------|
| 16m                                | 0.4cbm                                  |
| 18m                                | 0.4cbm                                  |
| 20m                                | 0.6cbm                                  |
| 25m                                | 1.5cbm                                  |
| 30m                                | 1.5cbm 2cbm                             |
| 32m                                | 2.2cbm 2.5cbm                           |