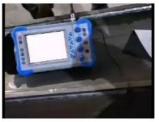

  \* Excavator telescopic arm's Bearings: The bearings are high-speed heavy load bearings which can bear larger loads.

Professional and Experienced process:

Full Tests---Every Procedure is under strict supervision 每道工序都是在严格监督下进行

Assembly inspection 安装检测

Weld flaw detection Make sure premium welding and not easy cracking 焊道探伤检测--确保优质的焊道和不容易开裂

Regular Testing 常规检测

Feedback of Hydraulic telescopic boom / Hydraulic telescopic arm is very good.