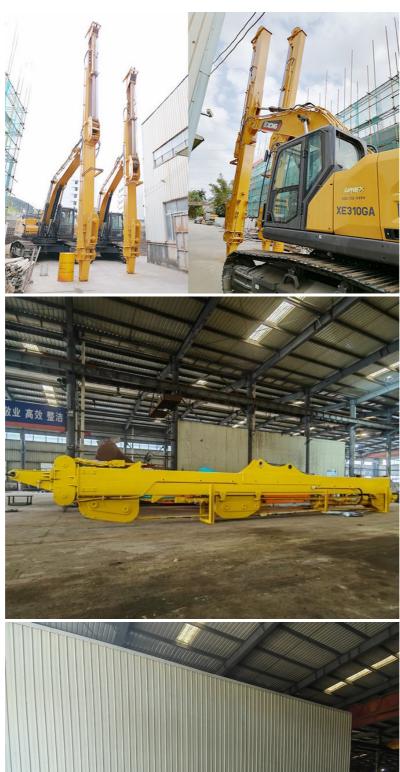

wire rope, steel material, cylinder etc. Lifting capability is one of the must consider factors.

Some specs of one set excavator telescopic arm:

| Length of telescopic dipper arm(m) | clamshell bucket's bucket capacity(cbm) |
|------------------------------------|-----------------------------------------|
| 16m                                | 0.4cbm                                  |
| 18m                                | 0.4cbm                                  |
| 20m                                | 0.6cbm                                  |
| 25m                                | 1.5cbm                                  |
| 30m                                | 1.5cbm 2cbm                             |
| 32m                                | 2.2cbm 2.5cbm                           |









Production Process of telescopic dipper arm: High-quality material:

- \* Excavator telescopic arm's wire rope: Xianyang Baoshi Rotary wire rope--canbear larger tension and impact
  \* Excavator extension arm's pulley: The pulleys are made of Sai Steel material, and enlarging the pulleys can carry greater pulling force

  \* Excavator telescopic arm's Bearings: The bearings are high-speed heavy load bearings which can bear larger loads.

Professional and Experienced process:



Full Tests---Every Procedure is under strict supervision 每道工序都是在严格监督下进行



Assembly inspection 安装检测





Weld flaw detection Make sure premium welding and not easy cracking 焊道探伤检测--确保优质的焊道和不容易开裂

Regular Testing 常规检测



Feedback of Hydraulic telescopic boom / Hydraulic telescopic arm is very good.



Established