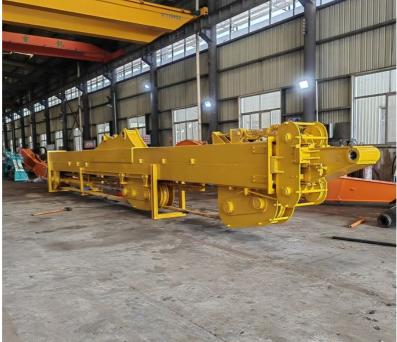

wire rope, steel material, cylinder etc. Lifting capability is one of the must consider factors.

Some specs of one set excavator telescopic arm:

| Length of telescopic dipper arm(m) | clamshell bucket's bucket capacity(cbm) |
|------------------------------------|-----------------------------------------|
| 16m                                | 0.4cbm                                  |
| 18m                                | 0.4cbm                                  |
| 20m                                | 0.6cbm                                  |
| 25m                                | 1.5cbm                                  |
| 30m                                | 1.5cbm 2cbm                             |
| 32m                                | 2.2cbm 2.5cbm                           |









Production Process of telescopic dipper arm: High-quality material:

- \* Excavator telescopic arm's wire rope: Xianyang Baoshi Rotary wire rope--canbear larger tension and impact
  \* Excavator extension arm's pulley: The pulleys are made of Sai Steel material, and enlarging the pulleys can carry greater pulling force

  \* Excavator telescopic arm's Bearings: The bearings are high-speed heavy load bearings which can bear larger loads.

Professional and Experienced process:



Full Tests---Every Procedure is under strict supervision 每道工序都是在严格监督下进行



Assembly inspection 安装检测





Weld flaw detection Make sure premium welding and not easy cracking 焊道探伤检测--确保优质的焊道和不容易开裂

Regular Testing 常规检测



Feedback of Hydraulic telescopic boom / Hydraulic telescopic arm is very good.



Establish