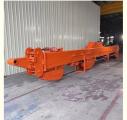

## **Product Description**

Excavator telescopic dipper arm dipper long arm for digging vertically

## The introduction of excavator telescopic dipper arm:

Hydraulic excavator arm is our hot-sale which is famous for its long reach. The main parts of one set excavator telescopic dipper arm is

wire rope, steel material, cylinder etc. Lifting capability is one of the must consider factors.

Some specs of one set excavator telescopic arm:

| Length of telescopic dipper arm(m) | clamshell bucket's bucket capacity(cbm) |
|------------------------------------|-----------------------------------------|
| 16m                                | 0.4cbm                                  |
| 18m                                | 0.4cbm                                  |
| 20m                                | 0.6cbm                                  |
| 25m                                | 1.5cbm                                  |
| 30m                                | 1.5cbm 2cbm                             |
| 32m                                | 2.2cbm 2.5cbm                           |