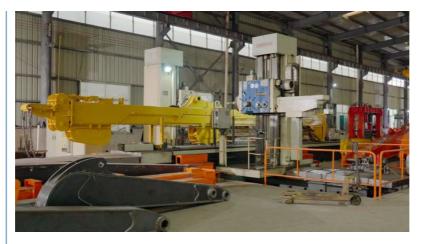

## The introduction of excavator telescopic dipper arm:

Hydraulic excavator arm is our hot-sale which is famous for its long reach. The main parts of one set excavator telescopic dipper arm is

wire rope, steel material, cylinder etc. Lifting capability is one of the must consider factors.

Production Process of telescopic dipper arm: High-quality material:

- \* Excavator telescopic arm's wire rope: Xianyang Baoshi Rotary wire rope--canbear larger tension and impact
  \* Excavator extension arm's pulley: The pulleys are made of Sai Steel material, and enlarging the pulleys can carry greater pulling force

  \* Excavator telescopic arm's Bearings: The bearings are high-speed heavy load bearings which can bear larger loads.

Professional and Experienced process:

Full Tests---Every Procedure is under strict supervision 每道工序都是在严格监督下进行