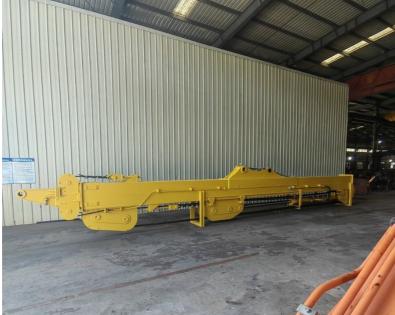

re rope, steel material, cylinder etc. Lifting capability is one of the must consider factors.

Some specs of one set excavator telescopic arm:

| Length of telescopic dipper arm(m) | clamshell bucket's bucket capacity(cbm) |
|------------------------------------|-----------------------------------------|
| 16m                                | 0.4cbm                                  |
| 18m                                | 0.4cbm                                  |
| 20m                                | 0.6cbm                                  |
| 25m                                | 1.5cbm                                  |
| 30m                                | 1.5cbm 2cbm                             |
| 32m                                | 2.2cbm 2.5cbm                           |









Production Process of telescopic dipper arm: High-quality material:

- \* Excavator telescopic arm's wire rope: Xianyang Baoshi Rotary wire rope--canbear larger tension and impact
  \* Excavator extension arm's pulley: The pulleys are made of Sai Steel material, and enlarging the pulleys can carry greater pulling force

  \* Excavator telescopic arm's Bearings: The bearings are high-speed heavy load bearings which can bear larger loads.

Professional and Experienced process:



Full Tests---Every Procedure is under strict supervision 每道工序都是在严格监督下进行



Assembly inspection 安装检测





Weld flaw detection Make sure premium welding and not easy cracking 焊道探伤检测--确保优质的焊道和不容易开裂

Regular Testing 常规检测



Feedback of Hydraulic telescopic boom / Hydraulic telescopic arm is very good.



Established i