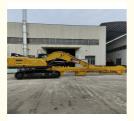

## **Product Description**

Excavator telescopic dipper arm dipper long arm for digging vertically

## The introduction of excavator telescopic dipper arm:

Hydraulic excavator arm is our hot-sale which is famous for its long reach. The main parts of one set excavator telescopic dipper arm is

wire rope, steel material, cylinder etc. Lifting capability is one of the must consider factors.