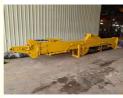

## **Product Description**

Excavator telescopic dipper arm dipper long arm for digging vertically

## The introduction of excavator telescopic dipper arm:

Hydraulic excavator arm is our hot-sale which is famous for its long reach. The main parts of one set excavator telescopic dipper arm is

wire rope, steel material, cylinder etc. Lifting capability is one of the must consider factors.

Some specs of one set excavator telescopic arm:

| Length of telescopic dipper arm(m) | clamshell bucket's bucket capacity(cbm) |
|------------------------------------|-----------------------------------------|
| 16m                                | 0.4cbm                                  |
| 18m                                | 0.4cbm                                  |
| 20m                                | 0.6cbm                                  |
| 25m                                | 1.5cbm                                  |
| 30m                                | 1.5cbm 2cbm                             |
| 32m                                | 2.2cbm 2.5cbm                           |