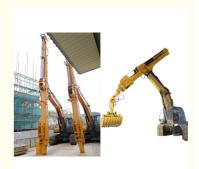

## **Product Description**

Excavator telescopic dipper arm dipper long arm for digging vertically

## The introduction of excavator telescopic dipper arm:

Hydraulic excavator arm is our hot-sale which is famous for its long reach. The main parts of one set excavator telescopic dipper arm is

wire rope, steel material, cylinder etc. Lifting capability is one of the must consider factors.