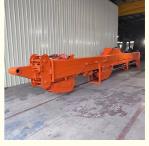

## 31m 32m clamshell telescopic arm for 40ton - 50ton excavator

Specs of one set of 31m 32m telescopic dipper arm is as follow: \* maximum digging depth reach 31m 32m \* 2.2cbm clamshell bucket