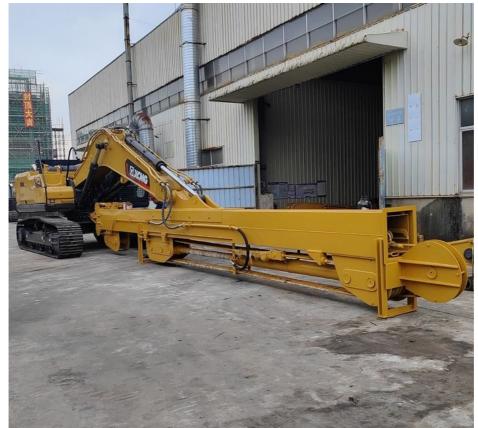

## 31m 32m clamshell telescopic arm for 40ton - 50ton excavator

Specs of one set of 31m 32m telescopic dipper arm is as follow: \* maximum digging depth reach 31m 32m \* 2.2cbm clamshell bucket