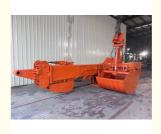

## 31m 32m clamshell telescopic arm for 40ton - 50ton excavator

Specs of one set of 31m 32m telescopic dipper arm is as follow: \* maximum digging depth reach 31m 32m \* 2.2cbm clamshell bucket