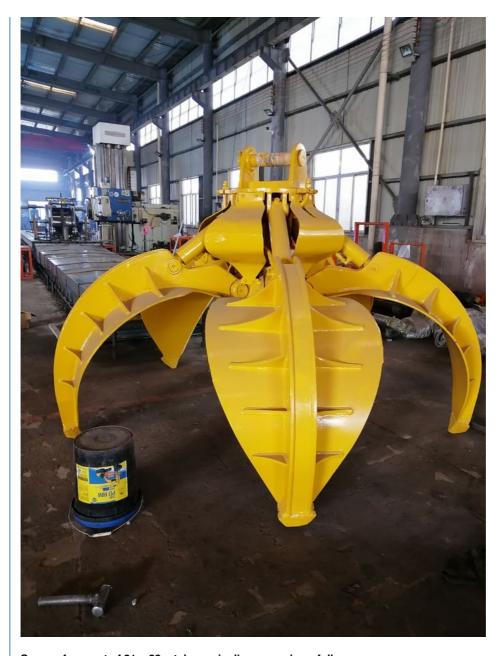

#### Introduction of clamshell telescopic arm:

Clamshell telescopic arm is used for digging or grabbing sand, soil, silt, gravel from the basement vertically. The front attachment of excavator extendable boom can be a grab, clamshell bucket, standard bucket.

Specs of one set of 31m 32m telescopic dipper arm is as follow: \* maximum digging depth reach 31m 32m \* 2.2cbm clamshell bucket