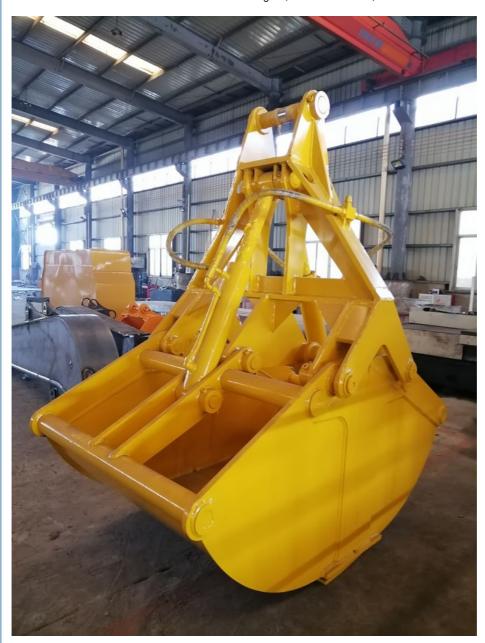

#### Introduction of clamshell telescopic arm:

Clamshell telescopic arm is used for digging or grabbing sand, soil, silt, gravel from the basement vertically. The front attachment of excavator extendable boom can be a grab, clamshell bucket, standard bucket.

Specs of one set of 31m 32m telescopic dipper arm is as follow: \* maximum digging depth reach 31m 32m \* 2.2cbm clamshell bucket