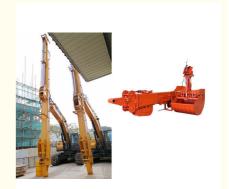

## 31m 32m clamshell telescopic arm for 40ton - 50ton excavator

#### Introduction of clamshell telescopic arm:

Clamshell telescopic arm is used for digging or grabbing sand, soil, silt, gravel from the basement vertically. The front attachment of excavator extendable boom can be a grab, clamshell bucket, standard bucket.

Specs of one set of 31m 32m telescopic dipper arm is as follow: \* maximum digging depth reach 31m 32m \* 2.2cbm clamshell bucket