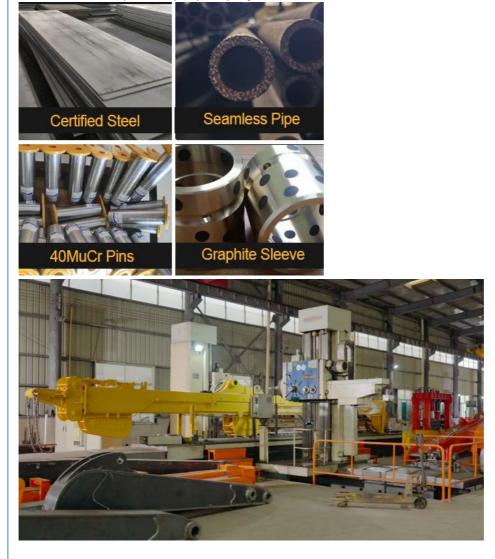

#### Production Process of extendable boom arm:

#### \* Professional \*Precision \*Comprehensive

More than 60 experienced welding handyman---smooth and high-quality welding
Professional technicians who test the long reach telescopic boom regularly from welding, connectors, sleeves, pipelines, pulley

The clamshell telescopic arm's quality is super guaranteed.

Full and comprehensive tests are conducted during the whole production process:

Full Tests---Every Procedure is under strict supervision 每道工序都是在严格监督下进行