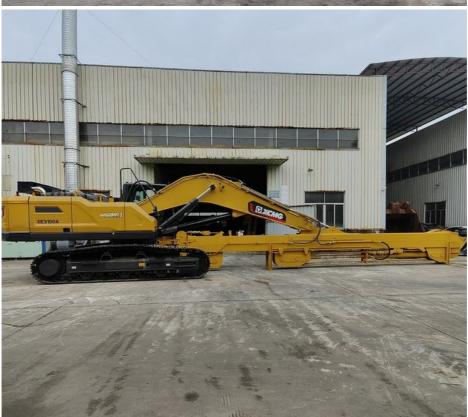

## 31m 32m clamshell telescopic arm for 40ton - 50ton excavator

Specs of one set of 31m 32m telescopic dipper arm is as follow: \* maximum digging depth reach 31m 32m \* 2.2cbm clamshell bucket