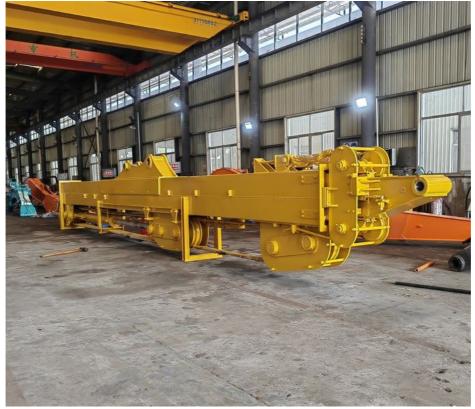

## 31m 32m clamshell telescopic arm for 40ton - 50ton excavator

Specs of one set of 31m 32m telescopic dipper arm is as follow: \* maximum digging depth reach 31m 32m \* 2.2cbm clamshell bucket