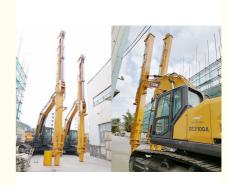

## 31m 32m clamshell telescopic arm for 40ton - 50ton excavator

#### Introduction of clamshell telescopic arm:

Clamshell telescopic arm is used for digging or grabbing sand, soil, silt, gravel from the basement vertically. The front attachment of excavator extendable boom can be a grab, clamshell bucket, standard bucket.

Specs of one set of 31m 32m telescopic dipper arm is as follow: \* maximum digging depth reach 31m 32m \* 2.2cbm clamshell bucket