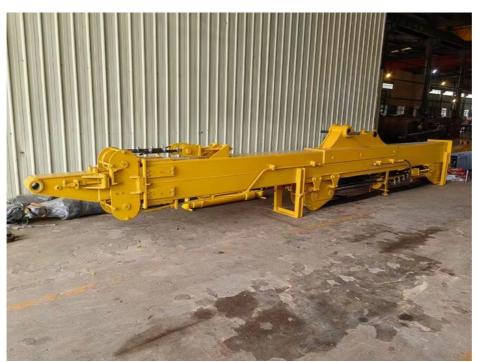

## 31m 32m clamshell telescopic arm for 40ton - 50ton excavator

Specs of one set of 31m 32m telescopic dipper arm is as follow: \* maximum digging depth reach 31m 32m \* 2.2cbm clamshell bucket