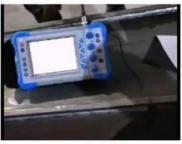

The clamshell telescopic arm's quality is super guaranteed.

Full and comprehensive tests are conducted during the whole production process:

Full Tests---Every Procedure is under strict supervision 每道工序都是在严格监督下进行

Assembly inspection 安装检测

Weld flaw detection Make sure premium welding and not easy cracking 焊道探伤检测--确保优质的焊道和不 容易开裂

Regular Testing 常规检测

Feedback of Hydraulic telescopic boom / Hydraulic telescopic arm is very good.