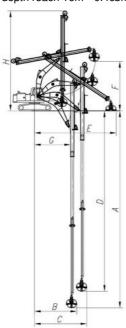

## Specs of one set of 16m telescopic dipper arm is as follow: \* maximum digging depth reach 16m \* 0.4cbm clamshell bucket

| 16M- Telescopic Boom                                             |         |
|------------------------------------------------------------------|---------|
| A. Maximum vertical digging depth                                | 16000mm |
| B. Maximum vertical depth digging radius                         | 7095mm  |
| C. Maximum vertical excavation working radius                    | 8801mm  |
| D. Maximum vertical digging depth                                | 13340mm |
| E. Maximum vertical excavation working radius                    | 13586mm |
| F. Maximum unloading height                                      | 8044mm  |
| G. Minimum turning radius                                        | 6150mm  |
| H. The minimum turning radius is the height of the whole machine | 8087mm  |