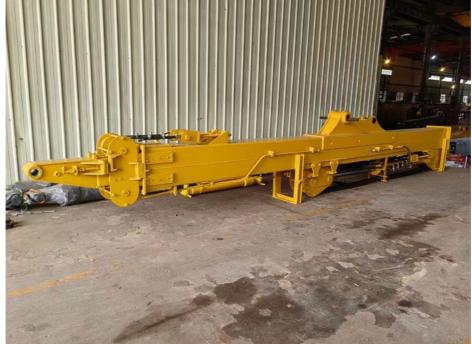

#### More Images

## Specs of one set of 16m telescopic dipper arm is as follow: \* maximum digging depth reach 16m \* 0.4cbm clamshell bucket

| 16M- Telescopic Boom                                             |         |
|------------------------------------------------------------------|---------|
| A. Maximum vertical digging depth                                | 16000mm |
| B. Maximum vertical depth digging radius                         | 7095mm  |
| C. Maximum vertical excavation working radius                    | 8801mm  |
| D. Maximum vertical digging depth                                | 13340mm |
| E. Maximum vertical excavation working radius                    | 13586mm |
| F. Maximum unloading height                                      | 8044mm  |
| G. Minimum turning radius                                        | 6150mm  |
| H. The minimum turning radius is the height of the whole machine | 8087mm  |