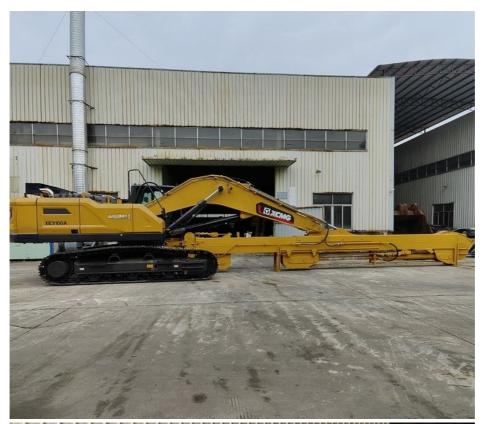

#### 16m telescopic extraction arm for 20 ton excavator with clamshell bucket

#### Introduction of excavator long arm:

Excavator telescopic arm is frequently used in construction work to grab soil, sand, silt from the basement. Vertical grab sand,

Telescopic dipper arm is equiped with a clamshell bucket / hydraulic grapple which size depends on the length of telescopic arm excavator.