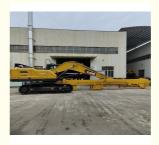

#### 16m telescopic extraction arm for 20 ton excavator with clamshell bucket

#### Introduction of excavator long arm:

Excavator telescopic arm is frequently used in construction work to grab soil, sand, silt from the basement. Vertical grab sand,

Telescopic dipper arm is equiped with a clamshell bucket / hydraulic grapple which size depends on the length of telescopic arm excavator.