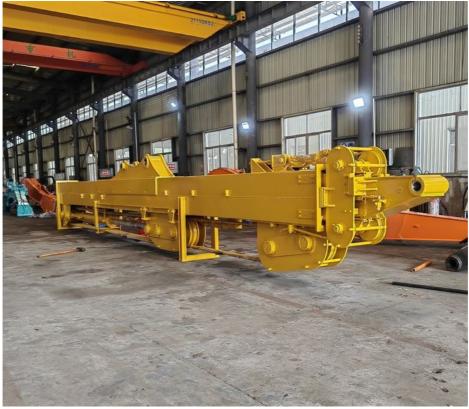

#### More Images

## Specs of one set of 16m telescopic dipper arm is as follow: \* maximum digging depth reach 16m \* 0.4cbm clamshell bucket

| 16M- Telescopic Boom                                             |         |
|------------------------------------------------------------------|---------|
| A. Maximum vertical digging depth                                | 16000mm |
| B. Maximum vertical depth digging radius                         | 7095mm  |
| C. Maximum vertical excavation working radius                    | 8801mm  |
| D. Maximum vertical digging depth                                | 13340mm |
| E. Maximum vertical excavation working radius                    | 13586mm |
| F. Maximum unloading height                                      | 8044mm  |
| G. Minimum turning radius                                        | 6150mm  |
| H. The minimum turning radius is the height of the whole machine | 8087mm  |