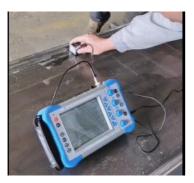

#### Welding bead test-- ensure premium welding and not easy crack

After welding, flaw detection on each weld will be conducted. Testing welding bed is one of our must-do processes to ensure that the weld meets the standards, detect whether there are false welds, and whether there are pores, so as to ensure the firmness of the weld. Every step of our production is strictly standardized.