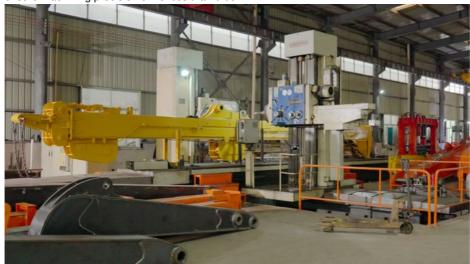

#### Production Process of telescopic arm for excavator:

\*High Precision \*Full test

Long reach boom for excavator is processed by Large floor-standing double-sided boring machine. The process ensure machining precision of no less than 0.05mm.