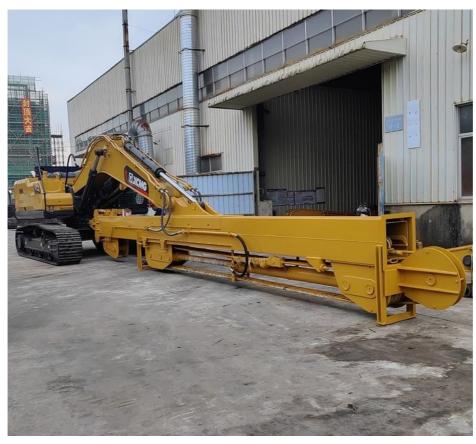

#### 16m telescopic extraction arm for 20 ton excavator with clamshell bucket

#### Introduction of excavator long arm:

Excavator telescopic arm is frequently used in construction work to grab soil, sand, silt from the basement. Vertical grab sand,

Telescopic dipper arm is equiped with a clamshell bucket / hydraulic grapple which size depends on the length of telescopic arm excavator.