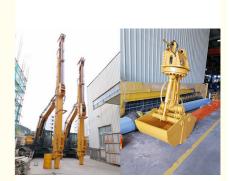

#### 16m telescopic extraction arm for 20 ton excavator with clamshell bucket

#### Introduction of excavator long arm:

Excavator telescopic arm is frequently used in construction work to grab soil, sand, silt from the basement. Vertical grab sand,

Telescopic dipper arm is equiped with a clamshell bucket / hydraulic grapple which size depends on the length of telescopic arm excavator.

## Specs of one set of 16m telescopic dipper arm is as follow: \* maximum digging depth reach 16m \* 0.4cbm clamshell bucket

| 16M- Telescopic Boom                                             |         |
|------------------------------------------------------------------|---------|
| A. Maximum vertical digging depth                                | 16000mm |
| B. Maximum vertical depth digging radius                         | 7095mm  |
| C. Maximum vertical excavation working radius                    | 8801mm  |
| D. Maximum vertical digging depth                                | 13340mm |
| E. Maximum vertical excavation working radius                    | 13586mm |
| F. Maximum unloading height                                      | 8044mm  |
| G. Minimum turning radius                                        | 6150mm  |
| H. The minimum turning radius is the height of the whole machine | 8087mm  |