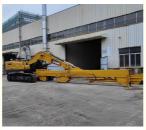

#### 16m telescopic extraction arm for 20 ton excavator with clamshell bucket

#### Introduction of excavator long arm:

Excavator telescopic arm is frequently used in construction work to grab soil, sand, silt from the basement. Vertical grab sand,

Telescopic dipper arm is equiped with a clamshell bucket / hydraulic grapple which size depends on the length of telescopic arm excavator.

## Specs of one set of 16m telescopic dipper arm is as follow: \* maximum digging depth reach 16m \* 0.4cbm clamshell bucket

| 16M- Telescopic Boom                                             |         |
|------------------------------------------------------------------|---------|
| A. Maximum vertical digging depth                                | 16000mm |
| B. Maximum vertical depth digging radius                         | 7095mm  |
| C. Maximum vertical excavation working radius                    | 8801mm  |
| D. Maximum vertical digging depth                                | 13340mm |
| E. Maximum vertical excavation working radius                    | 13586mm |
| F. Maximum unloading height                                      | 8044mm  |
| G. Minimum turning radius                                        | 6150mm  |
| H. The minimum turning radius is the height of the whole machine | 8087mm  |