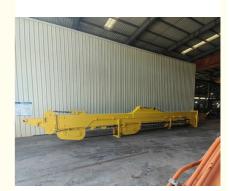

#### 16m telescopic extraction arm for 20 ton excavator with clamshell bucket

#### Production Process of telescopic arm for excavator:

\*High Precision \*Full test

Long reach boom for excavator is processed by Large floor-standing double-sided boring machine. The process ensure machining precision of no less than 0.05mm.

Before sending to clients, telescopic dipper arm for excavator will be tested full.