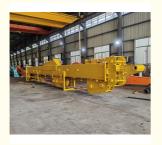

#### 16m telescopic extraction arm for 20 ton excavator with clamshell bucket

#### Production Process of telescopic arm for excavator:

\*High Precision \*Full test

Long reach boom for excavator is processed by Large floor-standing double-sided boring machine. The process ensure machining precision of no less than 0.05mm.

Before sending to clients, telescopic dipper arm for excavator will be tested full.