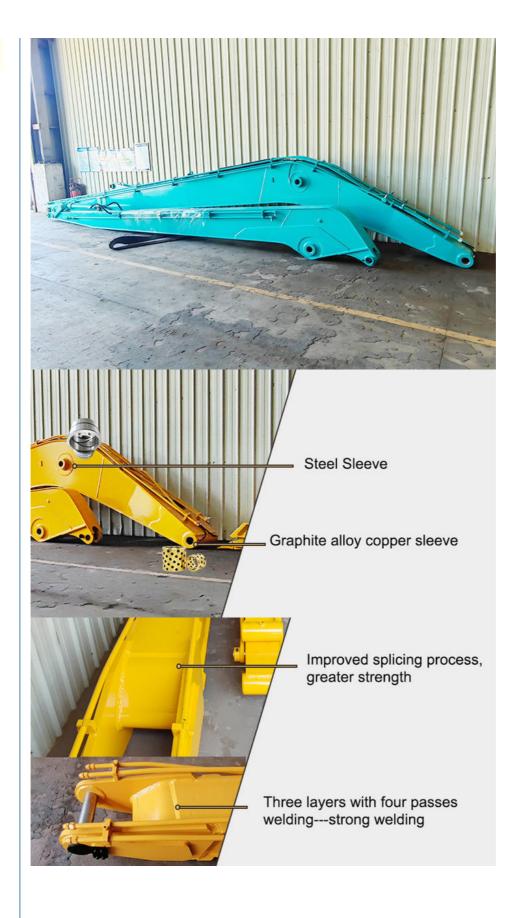

## 21m Excavator Long Reach Boom for Kobelco High Effective Smoothly

Introduction of excavator long arm:

Excavator long arm is versatility tool in digging and slope finishing. excavator long boom is famous for its long reach. Almost every kind of excavators

can be installed with a set of long reach arm. The front excavator accessories / excavator attachments can be a standard bucket, breaker, pulverize, etc.

Excavator long reach boom can be used in many areas in many construction work / demolition work.

Features: High effective, longer life-span

Long reach excavator boom is suitable for various excavators: wheel excavators, crawler excavators, amphibious excavators, etc.

Specifications of set of long reach excavator attachments: