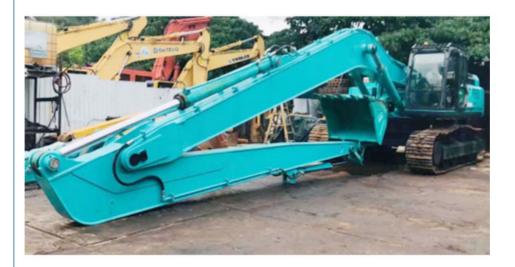

# 21m 25-47T Excavator Long Reach Boom For KOBELCO

## 21m Excavator Long Reach Boom for Kobelco High Effective Smoothly

Introduction of excavator long arm:

Excavator long arm is versatility tool in digging and slope finishing. excavator long boom is famous for its long reach. Almost every kind of excavators

can be installed with a set of long reach arm. The front excavator accessories / excavator attachments can be a standard bucket, breaker, pulverize, etc.

Excavator long reach boom can be used in many areas in many construction work / demolition work.