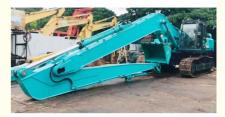

# 21m 25-47T Excavator Long Reach Boom For KOBELCO

## 21m Excavator Long Reach Boom for Kobelco High Effective Smoothly

Introduction of excavator long arm:

Excavator long arm is versatility tool in digging and slope finishing. excavator long boom is famous for its long reach. Almost every kind of excavators

can be installed with a set of long reach arm. The front excavator accessories / excavator attachments can be a standard bucket, breaker, pulverize, etc.

Excavator long reach boom can be used in many areas in many construction work / demolition work.