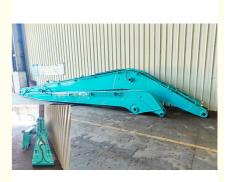

# 21m 25-47T Excavator Long Reach Boom For KOBELCO

## 21m Excavator Long Reach Boom for Kobelco High Effective Smoothly

Introduction of excavator long arm:

Excavator long arm is versatility tool in digging and slope finishing. excavator long boom is famous for its long reach. Almost every kind of excavators