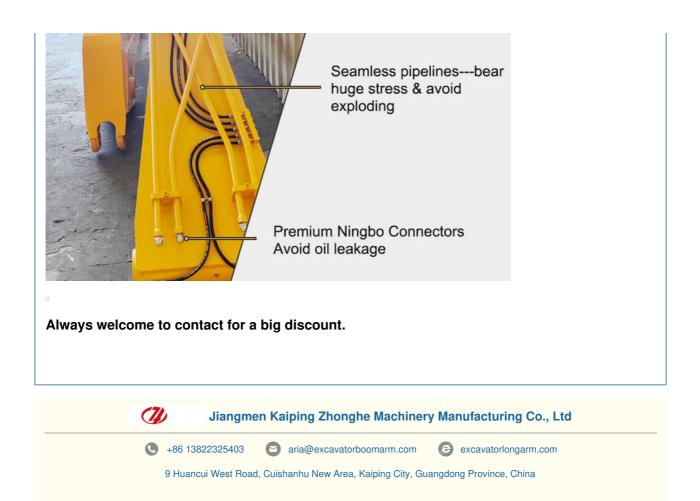

## 21m Excavator Long Reach Boom for Kobelco High Effective Smoothly

Introduction of excavator long arm:

Excavator long arm is versatility tool in digging and slope finishing. excavator long boom is famous for its long reach. Almost every kind of excavators

can be installed with a set of long reach arm. The front excavator accessories / excavator attachments can be a standard bucket, breaker, pulverize, etc.

Excavator long reach boom can be used in many areas in many construction work / demolition work.

Features: High effective, longer life-span

Long reach excavator boom is suitable for various excavators: wheel excavators, crawler excavators, amphibious excavators, etc.

Specifications of set of long reach excavator attachments: