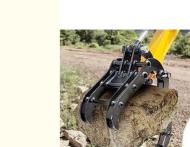

#### **Product Description**

Longer life-span High effective Mechanical stone grapple Mechanical Grapple mechanical excavator grapple for excavator grab mechanical grab for excavator

#### Brief introduction of mechanical grapple:

Mechanical grapple is common used in grabbing wood, stone, log etc. The main material of mechanical stone grapple is Shaogang Q355B which has better welding performance and not easy cracking. The welding of mechanical grapple is high guaranteed.