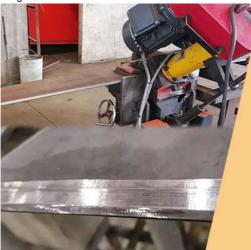

Production Advantages of Mechanical excavator grapple:

\* ensure high-quality welding
\* high accurancy
\* high effective

**Beveling Machine** Every board will be beveled before being welded which enhances the weld bead