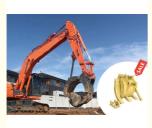

#### **Product Description**

Longer life-span High effective Mechanical stone grapple Mechanical Grapple mechanical excavator grapple for excavator grab mechanical grab for excavator

#### Brief introduction of mechanical grapple:

Mechanical grapple is common used in grabbing wood, stone, log etc. The main material of mechanical stone grapple is Shaogang Q355B which has better welding performance and not easy cracking. The welding of mechanical grapple is high guaranteed.