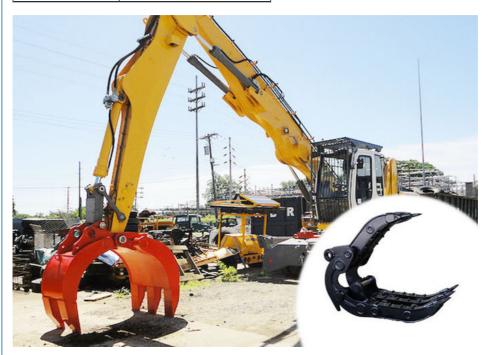

#### **Product Description**

Longer life-span High effective Mechanical stone grapple Mechanical Grapple mechanical excavator grapple for excavator grab mechanical grab for excavator

#### Brief introduction of mechanical grapple:

Mechanical grapple is common used in grabbing wood, stone, log etc. The main material of mechanical stone grapple is Shaogang Q355B which has better welding performance and not easy cracking. The welding of mechanical grapple is high guaranteed.