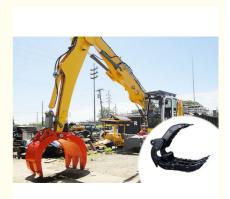

#### **Product Description**

Longer life-span High effective Mechanical stone grapple Mechanical Grapple mechanical excavator grapple for excavator grab mechanical grab for excavator

#### Brief introduction of mechanical grapple:

Mechanical grapple is common used in grabbing wood, stone, log etc. The main material of mechanical stone grapple is Shaogang Q355B which has better welding performance and not easy cracking. The welding of mechanical grapple is high guaranteed.