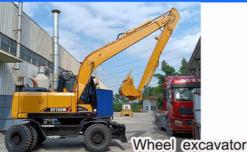

### Suitable for various Excavators

# Excavator long reach arm for sale's brief introduction:

Excavator long reach arm is a very practical tool in construction work. For 20ton excavator, 18m long reach arm for excavator is the most common chosed by clients.