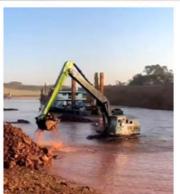

# 20 Ton 18m Excavator Long Reach Boom For CAT HITACHI KOMATSU

### Suitable for various Excavators

# Excavator long reach arm for sale's brief introduction:

Excavator long reach arm is a very practical tool in construction work. For 20ton excavator, 18m long reach arm for excavator is the most common chosed by clients.