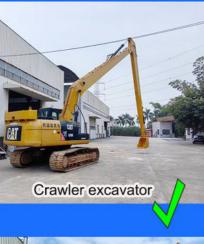

### Suitable for various Excavators

# Excavator long reach arm for sale's brief introduction:

Excavator long reach arm is a very practical tool in construction work. For 20ton excavator, 18m long reach arm for excavator is the most common chosed by clients.