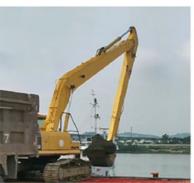

# 20 Ton 18m Excavator Long Reach Boom For CAT HITACHI KOMATSU

### Suitable for various Excavators

# Excavator long reach arm for sale's brief introduction:

Excavator long reach arm is a very practical tool in construction work. For 20ton excavator, 18m long reach arm for excavator is the most common chosed by clients.