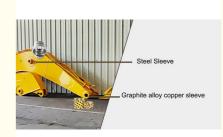

#### Specifications of one set of excavator long reach arm long reach boom:

One set of long reach boom includes:one big boom, one small arm, one bucket cylinder, one bucket, and other accessories.

| Excavator Model (ton) | Total Length (m) |
|-----------------------|------------------|
| 6-8T                  | 7-12m            |
| 10-16T                | 10-14m           |
| 20-22T                | 12-14m           |
| 20-47T                | 17-18m           |
| 24-47T                | 19-20m           |
| 25-47T                | 21-22m           |
| 30-55T                | 23-24m           |

welcome to send your excavator model to us. Suitable length will be available according to your excavator model.

Production details of long boom arm excavator long boom long arm:

Feedback from Clients--High-quality & Professional: