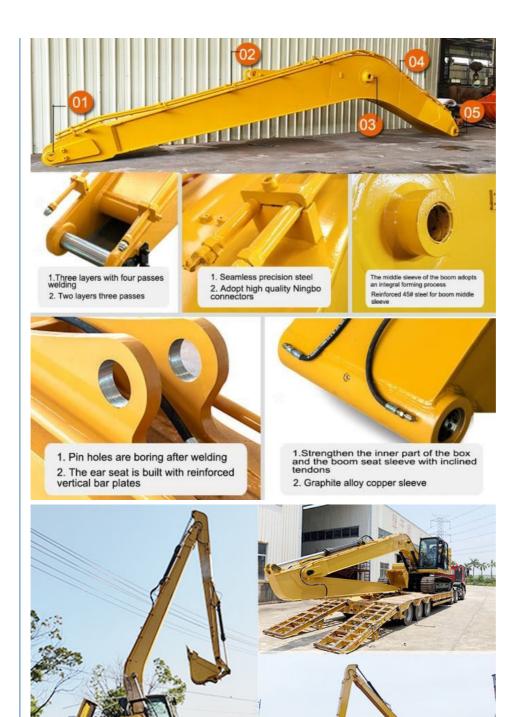

### Suitable for various Excavators

#### Specifications of one set of excavator long reach arm long reach boom:

One set of long reach boom includes:one big boom, one small arm, one bucket cylinder, one bucket, and other accessories.

| Excavator Model (ton) | Total Length (m) |
|-----------------------|------------------|
| 6-8T                  | 7-12m            |
| 10-16T                | 10-14m           |
| 20-22T                | 12-14m           |
| 20-47T                | 17-18m           |
| 24-47T                | 19-20m           |
| 25-47T                | 21-22m           |
| 30-55T                | 23-24m           |

welcome to send your excavator model to us. Suitable length will be available according to your excavator model.

Production details of long boom arm excavator long boom long arm:

Feedback from Clients--High-quality & Professional: