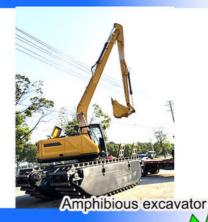

### Suitable for various Excavators

# Excavator long reach arm for sale's brief introduction:

Excavator long reach arm is a very practical tool in construction work. For 20ton excavator, 18m long reach arm for excavator is the most common chosed by clients.