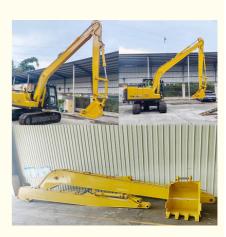

# No.1 Long Reach Boom Excavator hitachi excavator long reach boom arm excavator boom for sale for cat hitachi komatsu sany zoomlion

Features of long reach boom excavator:

\* longer life-span: the places which bear huge stress is reinforced, high quality

\* not easy cracking: the material we chose we use is Shaogang Q355B, with premium welding performance and not easy cracking.

\* less failure rate: the pipelines

#### Suitable excavator model:

| excavato<br>r model | rweign | bucket<br>capacity(cbm) /<br>bucket cylinder | length of big boom /<br>small arm(m) | length of big<br>boom + small |
|---------------------|--------|----------------------------------------------|--------------------------------------|-------------------------------|
| (ton)               | l(lon) | size                                         |                                      | arm (m)                       |
| 20-23T              | 0      | 0.5                                          | 8.8                                  | 15-16M<br>                    |
|                     |        | 12T                                          | 7.2                                  |                               |
| 24-29T              | 0      | 0.6                                          | 8.8                                  |                               |
|                     |        | 20T                                          | 7.2                                  |                               |
| 30-38T              | 0      | 1 cbm                                        | 8.8                                  |                               |
|                     |        | 22T                                          | 7.2                                  |                               |
| 40-50T              | 0      | 1.4cbm                                       | 8.8                                  |                               |
|                     |        | 30T                                          | 7.2                                  |                               |
| 20-25T              | 2      | 0.4                                          | 9.7                                  | 17-18                         |
|                     |        | 12T                                          | 8.3                                  |                               |
| 26-28T              | 0      | 0.4                                          | 9.7                                  |                               |
|                     |        | 12T                                          | 8.3                                  |                               |
| 30-36T              | 0      | 0.6                                          | 10                                   |                               |
|                     |        | 20T                                          | 8                                    |                               |
| 37-39T              | 0      | 0.8                                          | 10                                   |                               |
|                     |        | 25                                           | 8                                    |                               |
| 40-47T              | 0      | 1.2                                          | 10                                   |                               |
|                     |        | 30                                           | 8                                    |                               |