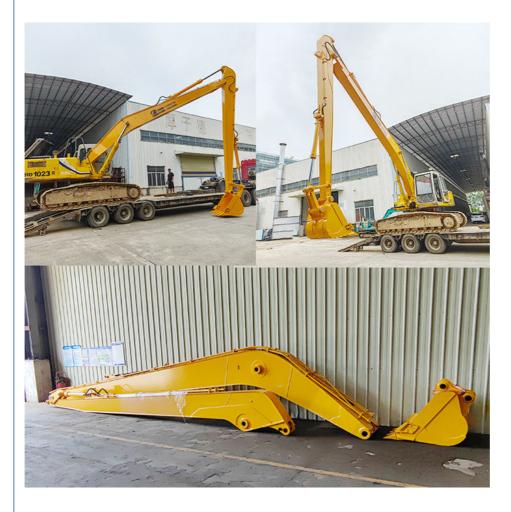

#### **Product Specification**

- Length:
- Certifications:
- Warranty:
- Suitable Excavator:
- Bucket Capacity (cbm):
- Product Name:
- Wide Application:
- After-sales Service:
- Highlight:

16m 18m 20m 22m 24m

Patent, ISO, CE

6 Months, 3 Months

- 6 Ton 20 Ton 25 Ton 55 Ton Excavator And Above
- 0.4, 0.6, 0.8, 1
  - Excavator Long Boom Arm For Sale

Used In Digging Sand, Soil, Silt, Gravel, Unloading At Jetty, Clean River, Etc

Available

SANY Excavator Long Reach Boom, CAT Excavator Long Reach Boom, KOMATSU Excavator Long Reach Boom