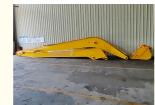

# No.1 Long Reach Boom Excavator hitachi excavator long reach boom arm excavator boom for sale for cat hitachi komatsu sany zoomlion

Features of long reach boom excavator:

\* longer life-span: the places which bear huge stress is reinforced, high quality

\* not easy cracking: the material we chose we use is Shaogang Q355B, with premium welding performance and not easy cracking.

\* less failure rate: the pipelines

#### Suitable excavator model:

| excavato<br>r model | rweign | bucket<br>capacity(cbm) /<br>bucket cylinder | length of big boom /<br>small arm(m) | length of big<br>boom + small |
|---------------------|--------|----------------------------------------------|--------------------------------------|-------------------------------|
| (ton)               | l(lon) | size                                         |                                      | arm (m)                       |
| 20-23T              | 0      | 0.5                                          | 8.8                                  | 15-16M<br>                    |
|                     |        | 12T                                          | 7.2                                  |                               |
| 24-29T              | 0      | 0.6                                          | 8.8                                  |                               |
|                     |        | 20T                                          | 7.2                                  |                               |
| 30-38T              | 0      | 1 cbm                                        | 8.8                                  |                               |
|                     |        | 22T                                          | 7.2                                  |                               |
| 40-50T              | 0      | 1.4cbm                                       | 8.8                                  |                               |
|                     |        | 30T                                          | 7.2                                  |                               |
| 20-25T              | 2      | 0.4                                          | 9.7                                  | 17-18                         |
|                     |        | 12T                                          | 8.3                                  |                               |
| 26-28T              | 0      | 0.4                                          | 9.7                                  |                               |
|                     |        | 12T                                          | 8.3                                  |                               |
| 30-36T              | 0      | 0.6                                          | 10                                   |                               |
|                     |        | 20T                                          | 8                                    |                               |
| 37-39T              | 0      | 0.8                                          | 10                                   |                               |
|                     |        | 25                                           | 8                                    |                               |
| 40-47T              | 0      | 1.2                                          | 10                                   |                               |
|                     |        | 30                                           | 8                                    |                               |