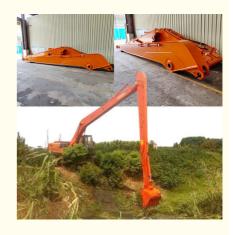

# No.1 Long Reach Boom Excavator hitachi excavator long reach boom arm excavator boom for sale for cat hitachi komatsu sany zoomlion

Features of long reach boom excavator:

\* longer life-span: the places which bear huge stress is reinforced, high quality

\* not easy cracking: the material we chose we use is Shaogang Q355B, with premium welding performance and not easy cracking.

\* less failure rate: the pipelines

#### Suitable excavator model:

| excavato<br>r model | rweign | bucket<br>capacity(cbm) /<br>bucket cylinder | length of big boom /<br>small arm(m) | length of big<br>boom + small |
|---------------------|--------|----------------------------------------------|--------------------------------------|-------------------------------|
| (ton)               | l(lon) | size                                         |                                      | arm (m)                       |
| 20-23T              | 0      | 0.5                                          | 8.8                                  | 15-16M<br>                    |
|                     |        | 12T                                          | 7.2                                  |                               |
| 24-29T              | 0      | 0.6                                          | 8.8                                  |                               |
|                     |        | 20T                                          | 7.2                                  |                               |
| 30-38T              | 0      | 1 cbm                                        | 8.8                                  |                               |
|                     |        | 22T                                          | 7.2                                  |                               |
| 40-50T              | 0      | 1.4cbm                                       | 8.8                                  |                               |
|                     |        | 30T                                          | 7.2                                  |                               |
| 20-25T              | 2      | 0.4                                          | 9.7                                  | 17-18                         |
|                     |        | 12T                                          | 8.3                                  |                               |
| 26-28T              | 0      | 0.4                                          | 9.7                                  |                               |
|                     |        | 12T                                          | 8.3                                  |                               |
| 30-36T              | 0      | 0.6                                          | 10                                   |                               |
|                     |        | 20T                                          | 8                                    |                               |
| 37-39T              | 0      | 0.8                                          | 10                                   |                               |
|                     |        | 25                                           | 8                                    |                               |
| 40-47T              | 0      | 1.2                                          | 10                                   |                               |
|                     |        | 30                                           | 8                                    |                               |