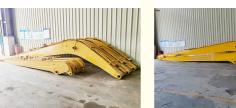

# No.1 Long Reach Boom Excavator hitachi excavator long reach boom arm excavator boom for sale for cat hitachi komatsu sany zoomlion

Features of long reach boom excavator:

\* longer life-span: the places which bear huge stress is reinforced, high quality

\* not easy cracking: the material we chose we use is Shaogang Q355B, with premium welding performance and not easy cracking.

\* less failure rate: the pipelines

#### Suitable excavator model:

| excavato<br>r model | rweign | bucket<br>capacity(cbm) /<br>bucket cylinder | length of big boom /<br>small arm(m) | length of big<br>boom + small |
|---------------------|--------|----------------------------------------------|--------------------------------------|-------------------------------|
| (ton)               | l(lon) | size                                         |                                      | arm (m)                       |
| 20-23T              | 0      | 0.5                                          | 8.8                                  | 15-16M<br>                    |
|                     |        | 12T                                          | 7.2                                  |                               |
| 24-29T              | 0      | 0.6                                          | 8.8                                  |                               |
|                     |        | 20T                                          | 7.2                                  |                               |
| 30-38T              | 0      | 1 cbm                                        | 8.8                                  |                               |
|                     |        | 22T                                          | 7.2                                  |                               |
| 40-50T              | 0      | 1.4cbm                                       | 8.8                                  |                               |
|                     |        | 30T                                          | 7.2                                  |                               |
| 20-25T              | 2      | 0.4                                          | 9.7                                  | 17-18                         |
|                     |        | 12T                                          | 8.3                                  |                               |
| 26-28T              | 0      | 0.4                                          | 9.7                                  |                               |
|                     |        | 12T                                          | 8.3                                  |                               |
| 30-36T              | 0      | 0.6                                          | 10                                   |                               |
|                     |        | 20T                                          | 8                                    |                               |
| 37-39T              | 0      | 0.8                                          | 10                                   |                               |
|                     |        | 25                                           | 8                                    |                               |
| 40-47T              | 0      | 1.2                                          | 10                                   |                               |
|                     |        | 30                                           | 8                                    |                               |