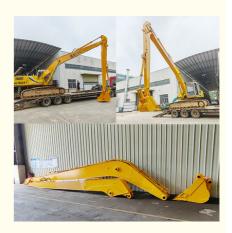

# Excavator SANY HITACHI KOMATSU CAT KATO Long Reach Boom For Sale

#### **Product Specification**

Warranty: 6 Months For Big Boom And Small Arm, 3

Months For Bucket, 6 Months For Cylinders

• Length: 10m 16m 18m 20m 22m 24m

• Bucket Capacity (cbm): 0.4, 0.6, 0.8, 1cbm

• Certifications: ISO, CE

• Wide Application: Used In Digging Sand, Soil, Silt, Gravel,

Unloading At Jetty, Clean River, Etc

After-sales Service: Available

Product Name: Long Reach Excavator Reach

• Suitable Excavator: 6 Ton 20 Ton 25 Ton 55 Ton Excavator And

Above

• Highlight: CAT long reach boom,

KOMATSU long reach boom, SANY HITACHI long reach boom