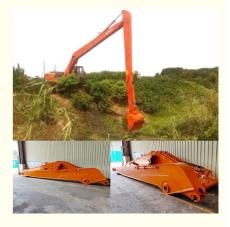

# Excavator SANY HITACHI KOMATSU CAT KATO Long Reach Boom For Sale

#### **Product Specification**

Warranty: 6 Months For Big Boom And Small Arm, 3

Months For Bucket, 6 Months For Cylinders

• Length: 10m 16m 18m 20m 22m 24m

• Bucket Capacity (cbm): 0.4, 0.6, 0.8, 1cbm

• Certifications: ISO, CE

• Wide Application: Used In Digging Sand, Soil, Silt, Gravel,

Unloading At Jetty, Clean River, Etc

After-sales Service: Available

Product Name: Long Reach Excavator Reach

• Suitable Excavator: 6 Ton 20 Ton 25 Ton 55 Ton Excavator And

Above

• Highlight: CAT long reach boom,

KOMATSU long reach boom, SANY HITACHI long reach boom