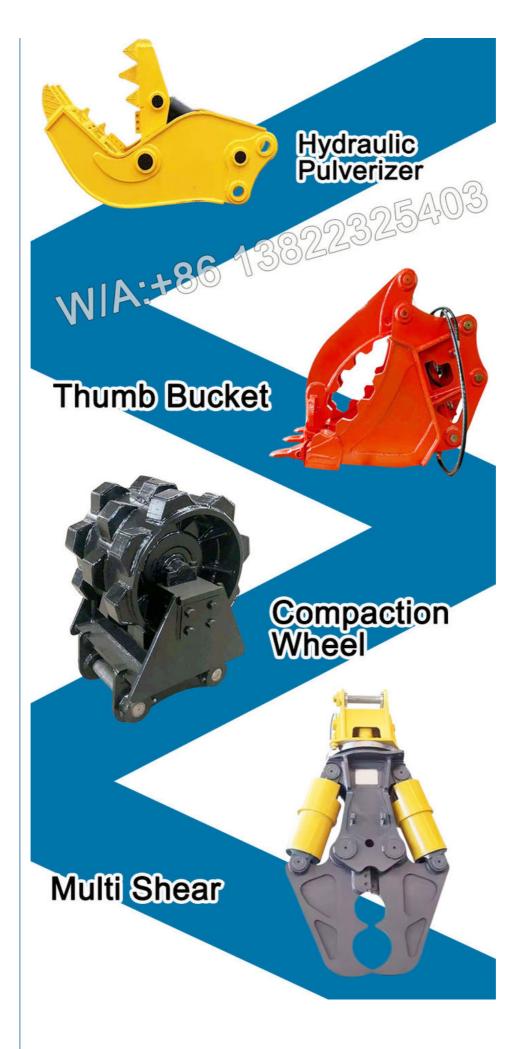

T/T, L/C, others as you request

Supply Ability: 7 sets per week



#### **Product Specification**

Warranty: 6 Months For Big Boom And Small Arm, 3

Months For Bucket, 6 Months For Cylinders

• Length: 10m 16m 18m 20m 22m 24m

• Bucket Capacity (cbm): 0.4, 0.6, 0.8, 1cbm

• Certifications: ISO, CE

• Wide Application: Used In Digging Sand, Soil, Silt, Gravel,

Unloading At Jetty, Clean River, Etc

After-sales Service: Available

Product Name: Long Reach Excavator Reach

• Suitable Excavator: 6 Ton 20 Ton 25 Ton 55 Ton Excavator And

Above

• Highlight: CAT long reach boom,

KOMATSU long reach boom, SANY HITACHI long reach boom



### More Images



# The Production Procedure of Excavator long boom arm for sale

Introduction of the production procedure of excavator long boom:

















Welcome to contact for a big discount!



## Jiangmen Kaiping Zhonghe Machinery Manufacturing Co., Ltd

+86 13822325403

aria@excavatorboomarm.com

excavatorlongarm.com

9 Huancui West Road, Cuishanhu New Area, Kaiping City, Guangdong Province, China