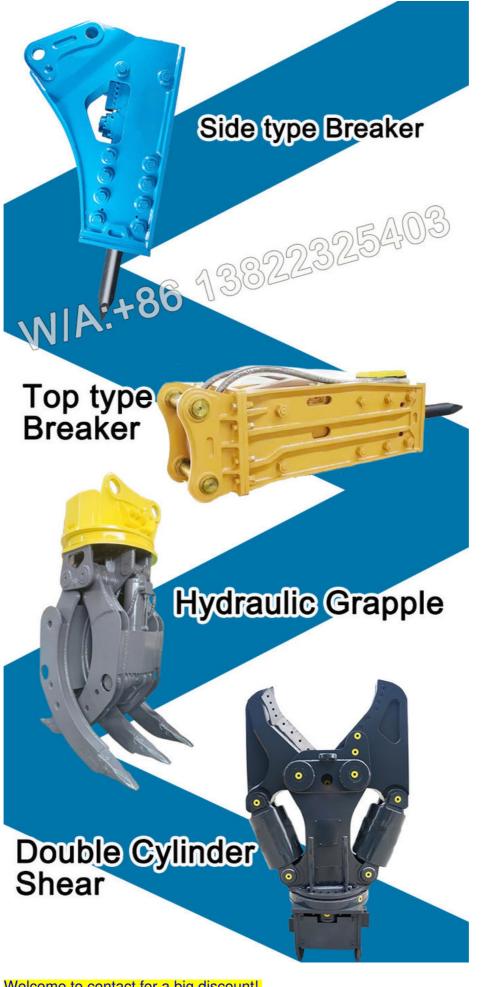

T, L/C, others as you request

Supply Ability: 7 sets per week



#### **Product Specification**

Warranty: 6 Months For Big Boom And Small Arm, 3

Months For Bucket, 6 Months For Cylinders

• Length: 10m 16m 18m 20m 22m 24m

• Bucket Capacity (cbm): 0.4, 0.6, 0.8, 1cbm

• Certifications: ISO, CE

• Wide Application: Used In Digging Sand, Soil, Silt, Gravel,

Unloading At Jetty, Clean River, Etc

After-sales Service: Available

Product Name: Long Reach Excavator Reach

• Suitable Excavator: 6 Ton 20 Ton 25 Ton 55 Ton Excavator And

Above

• Highlight: CAT long reach boom,

KOMATSU long reach boom, SANY HITACHI long reach boom



### More Images



# The Production Procedure of Excavator long boom arm for sale

Introduction of the production procedure of excavator long boom:

















Welcome to contact for a big discount!



## Jiangmen Kaiping Zhonghe Machinery Manufacturing Co., Ltd

+86 13822325403

aria@excavatorboomarm.com

excavatorlongarm.com

9 Huancui West Road, Cuishanhu New Area, Kaiping City, Guangdong Province, China