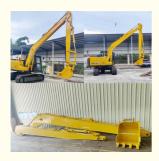

der Quantity: 1 set / piece

Price: USD 188.00-USD6888.00
Packaging Details: bubble / wooden cases

• Delivery Time: 7-20/works

Payment Terms: T/T, L/C, others as you request

Supply Ability: 7 sets per week



#### **Product Specification**

Warranty: 6 Months For Big Boom And Small Arm, 3

Months For Bucket, 6 Months For Cylinders

• Length: 10m 16m 18m 20m 22m 24m

• Bucket Capacity (cbm): 0.4, 0.6, 0.8, 1cbm

• Certifications: ISO, CE

• Wide Application: Used In Digging Sand, Soil, Silt, Gravel,

Unloading At Jetty, Clean River, Etc

After-sales Service: Available

Product Name: Long Reach Excavator Reach

• Suitable Excavator: 6 Ton 20 Ton 25 Ton 55 Ton Excavator And

Above

• Highlight: CAT long reach boom,

KOMATSU long reach boom, SANY HITACHI long reach boom



### More Images



# The Production Procedure of Excavator long boom arm for sale

Introduction of the production procedure of excavator long boom:

















Welcome to contact for a big discount!



## Jiangmen Kaiping Zhonghe Machinery Manufacturing Co., Ltd

+86 13822325403

aria@excavatorboomarm.com

excavatorlongarm.com

9 Huancui West Road, Cuishanhu New Area, Kaiping City, Guangdong Province, China