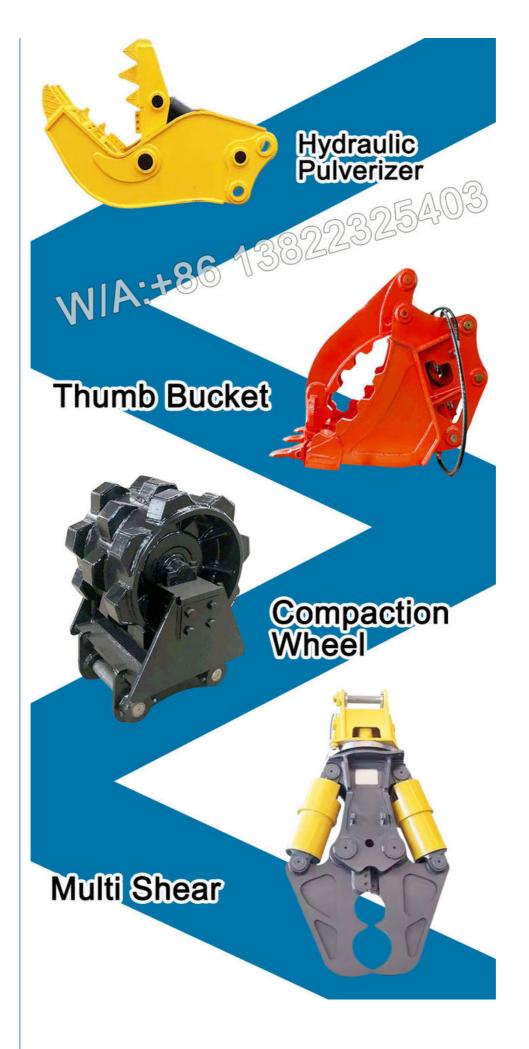

#### Introduction of long boom excavator for sale:

Long reach boom arm is a very practical and versatility tool in construction work.

Long boom excavator is famous for its long reach, the working span is longer than standard arm standard boom. The front part can be a standard bucket / shear etc which enable it to dig sand soil silt or demolate buildings.