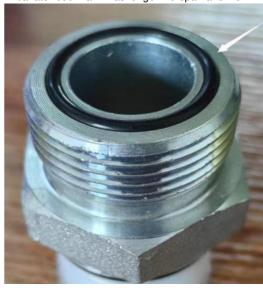

## How to chose one set of suitable excavator long boom arm for sale? Connectors play an essential factor.

Long reach excavator reach's connectors are essential factor. As we all know, a high quality connector can avoid oil leakage in usage.

Whats more for later maintanment, a practical connector is very important. Zhonghe Machinery's connectors are international connectors.

The brand of our connectors is Ningbo Connectors which are very famous in the market. The quality is high guaranteed. The connectors are

not easy leak oil and longer life-span.

Its easy for clients to buy International connectors from market which can reduce the later maintanment.