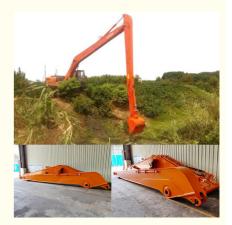

#### **Product Description**

Sales No.1 Excavator long reach boom excavator boom for sale excavator long arm for cat hitachi komatsu sany kato

#### Introduction of long boom excavator for sale:

Long reach boom arm is a very practical and versatility tool in construction work.

Long boom excavator is famous for its long reach, the working span is longer than standard arm standard boom. The front part can be a standard bucket / shear etc which enable it to dig sand soil silt or demolate buildings.