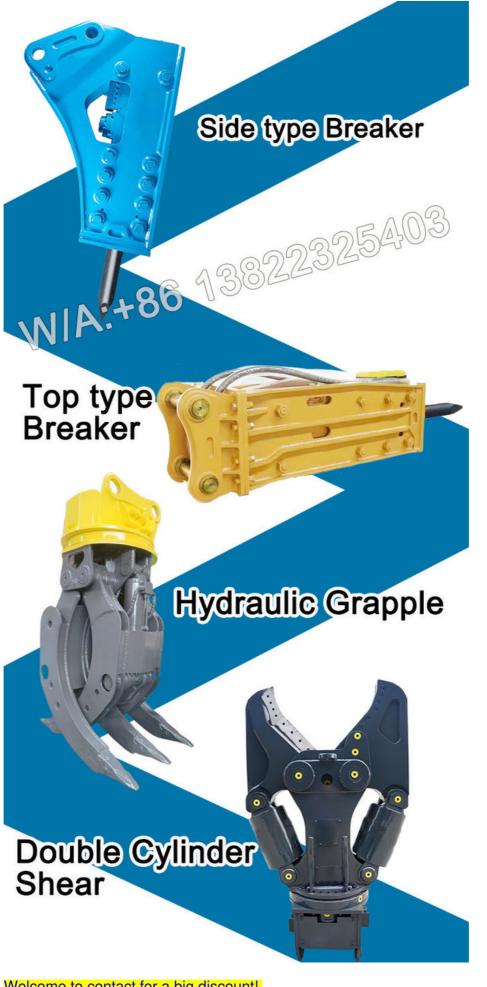

#### Introduction of long boom excavator for sale:

Long reach boom arm is a very practical and versatility tool in construction work.

Long boom excavator is famous for its long reach, the working span is longer than standard arm standard boom. The front part can be a standard bucket / shear etc which enable it to dig sand soil silt or demolate buildings.