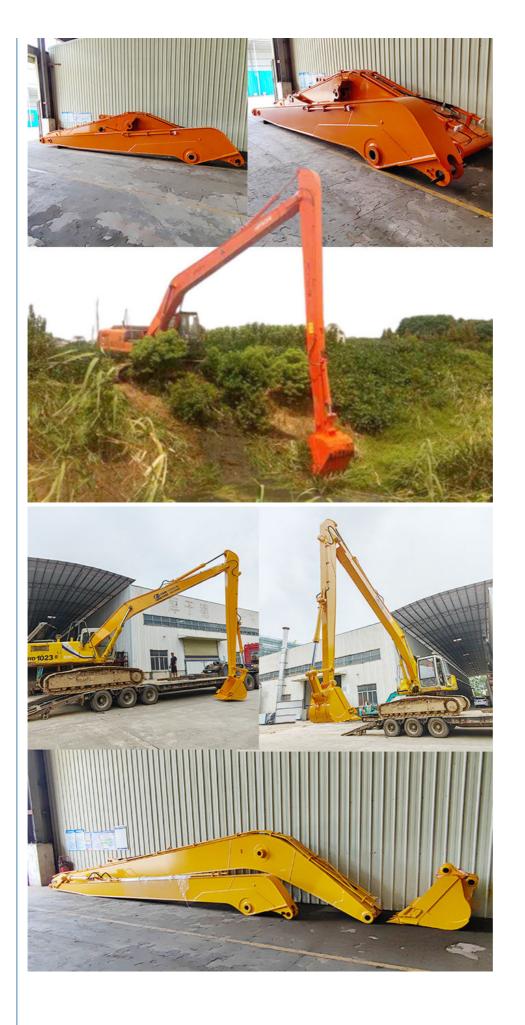

#### More Images

#### Introduction of long boom excavator for sale:

Long reach boom arm is a very practical and versatility tool in construction work.

Long boom excavator is famous for its long reach, the working span is longer than standard arm standard boom. The front part can be a standard bucket / shear etc which enable it to dig sand soil silt or demolate buildings.

Long reach excavator reach's connectors are essential factor. As we all know, a high quality connector can avoid oil leakage in usage.

Whats more for later maintanment, a practical connector is very important. Zhonghe Machinery's connectors are international connectors.

The brand of our connectors is Ningbo Connectors which are very famous in the market. The quality is high guaranteed. The connectors are

not easy leak oil and longer life-span.

Its easy for clients to buy International connectors from market which can reduce the later maintanment.