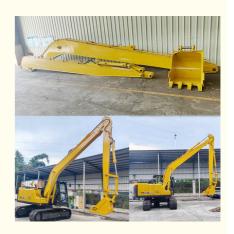

#### **Product Description**

Sales No.1 Excavator long reach boom excavator boom for sale excavator long arm for cat hitachi komatsu sany kato

#### Introduction of long boom excavator for sale:

Long reach boom arm is a very practical and versatility tool in construction work.

Long boom excavator is famous for its long reach, the working span is longer than standard arm standard boom. The front part can be a standard bucket / shear etc which enable it to dig sand soil silt or demolate buildings.