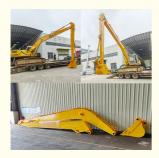

, ISO

Model Number: JCB006Minimum Order Quantity: 1 set / piece

Price: USD 190.00-USD4599.00
 Packaging Details: bubble / wooden cases

• Delivery Time: 7-20/works

Payment Terms: T/T, L/C, others as you request

Supply Ability: 7 sets per week



### **Product Specification**

• Length: 16m 18m 20m 22m 24m

After-sales Service: Available

Product Name: Excavator Long Boom Arm For Sale

Certifications: Patent, ISO, CEWarranty: 6 Months, 3 Months

• Suitable Excavator: 6 Ton 20 Ton 25 Ton 55 Ton Excavator And

Above

• Bucket Capacity (cbm): 0.4, 0.6, 0.8, 1

• Wide Application: Used In Digging Sand, Soil, Silt, Gravel,

Unloading At Jetty, Clean River, Etc

• Highlight: SANY long reach excavator boom,

KOMATSU long reach excavator boom, CAT long reach excavator boom



#### More Images



#### **Product Description**

Sales No.1 Excavator long reach boom excavator boom for sale excavator long arm for cat hitachi komatsu sany kato

## How to chose one set of suitable excavator long boom arm for sale? Connectors play an essential factor.

#### Introduction of long boom excavator for sale:

Long reach boom arm is a very practical and versatility tool in construction work.

Long boom excavator is famous for its long reach, the working span is longer than standard arm standard boom. The front part can be a standard bucket / shear etc which enable it to dig sand soil silt or demolate buildings.

Long reach excavator reach's connectors are essential factor. As we all know, a high quality connector can avoid oil leakage in usage.

Whats more for later maintanment, a practical con