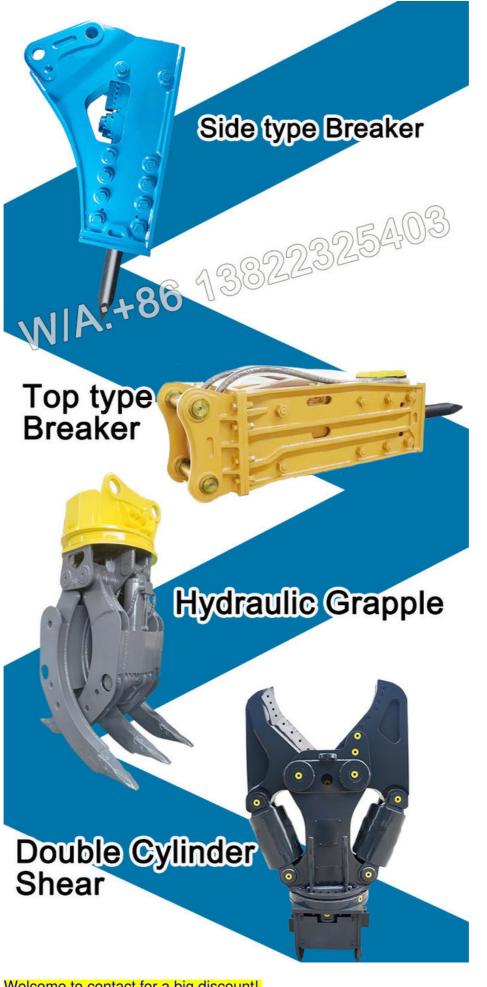

#### Introduction of excavator long boom arm for sale:

Long boom excavator for sale is suitable for every brand of excavators like hitachi komatsu sany zoomlion etc.

Long Excavator boom is common seen in the projects which need long reach operation like digging sand from seabed, digging sand soil silt from basement, cleaning river etc. Long boom excavator is a very practical tool which can be install with a bucket / breaker / shear etc. Because the standard arm standard boom can't reach deeply or finish long reach operation.