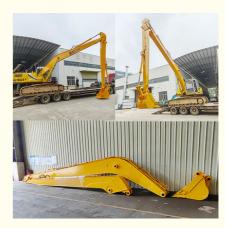

#### **Product Description**

Premium No.1 long reach boom excavator boom for sale excavator long boom arm for sale

#### Introduction of excavator long boom arm for sale:

Long boom excavator for sale is suitable for every brand of excavators like hitachi komatsu sany zoomlion etc.

Long Excavator boom is common seen in the projects which need long reach operation like digging sand from seabed, digging sand soil silt from basement, cleaning river etc. Long boom excavator is a very practical tool which can be install with a bucket / breaker / shear etc. Because the standard arm standard boom can't reach deeply or finish long reach operation.