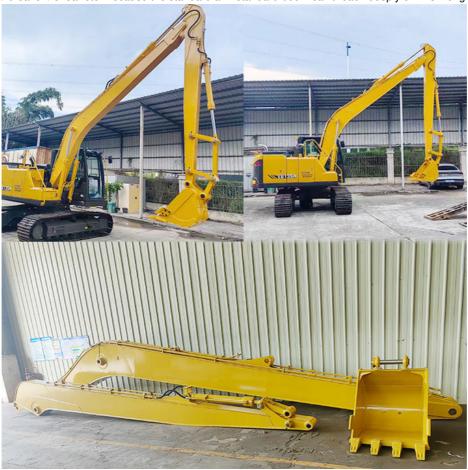

#### **Product Description**

Premium No.1 long reach boom excavator boom for sale excavator long boom arm for sale

#### Introduction of excavator long boom arm for sale:

Long boom excavator for sale is suitable for every brand of excavators like hitachi komatsu sany zoomlion etc.

Long Excavator boom is common seen in the projects which need long reach operation like digging sand from seabed, digging sand soil silt from basement, cleaning river etc. Long boom excavator is a very practical tool which can be install with a bucket / breaker / shear etc. Because the standard arm standard boom can't reach deeply or finish long reach operation.