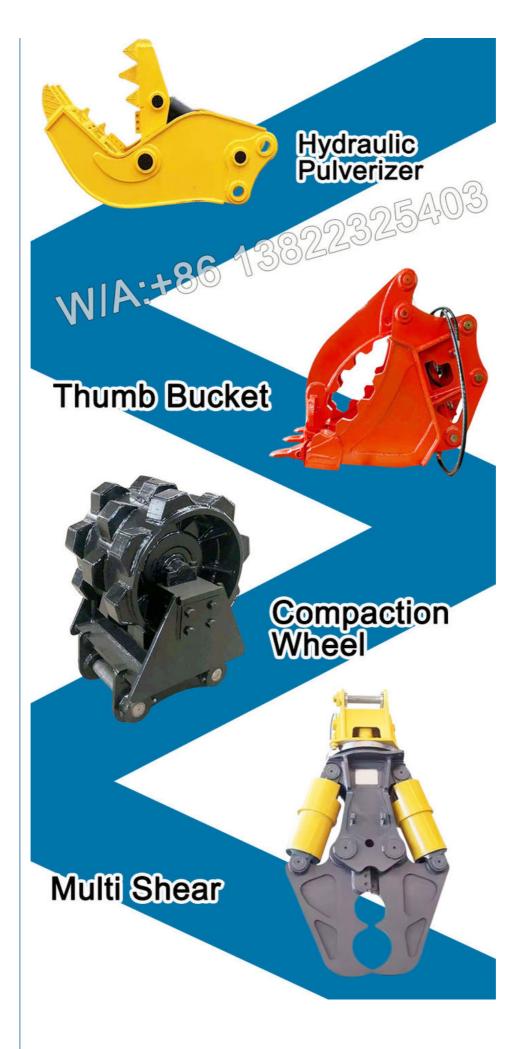

#### Introduction of excavator long boom arm for sale:

Long boom excavator for sale is suitable for every brand of excavators like hitachi komatsu sany zoomlion etc.

Long Excavator boom is common seen in the projects which need long reach operation like digging sand from seabed, digging sand soil silt from basement, cleaning river etc. Long boom excavator is a very practical tool which can be install with a bucket / breaker / shear etc. Because the standard arm standard boom can't reach deeply or finish long reach operation.