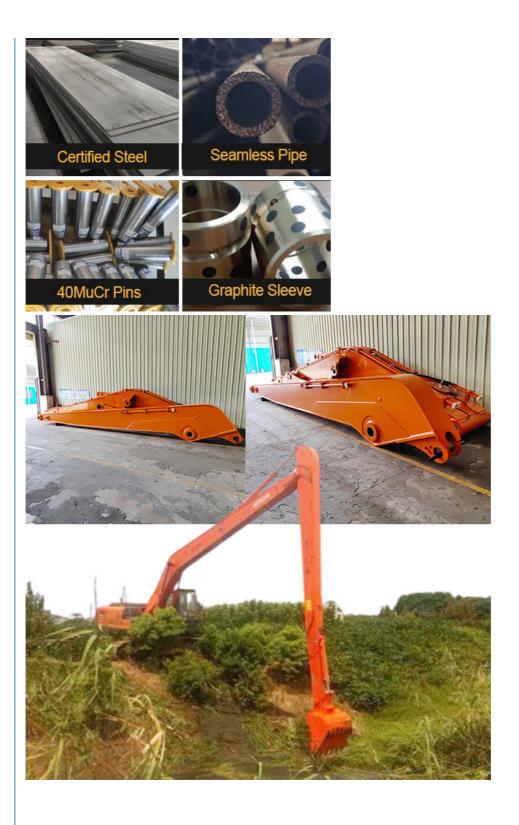

#### Introduction of excavator long boom arm for sale:

Long boom excavator for sale is suitable for every brand of excavators like hitachi komatsu sany zoomlion etc.

Long Excavator boom is common seen in the projects which need long reach operation like digging sand from seabed, digging sand soil silt from basement, cleaning river etc. Long boom excavator is a very practical tool which can be install with a bucket / breaker / shear etc. Because the standard arm standard boom can't reach deeply or finish long reach operation.

Pipelines is an essential factor in long boom excavator:

Premium pipelines of long boom excavator is a important factor for excavators. There are many risks of using poor-quality pipelines.

Because there will be a lot of impurities in the pipelines. The impurities will get into the whole hydraulic system. In other means, the impurities will

pollute the whole hydraulic system. This is a big question. If the impurities get into the front part attachments like shear, clamshell bucket,

quick hitch etc, will damage the excavator attachments. The cost will be large. There is a big requirement of the pipelines of long reach boom arm.

Zhonghe Machinery's pipelines is high-quality pipelines which can lessen the later maintanment. Long reach boom's pipelines is full tested and

clean and then send to clients. Long reach excavator reach's pipeline can bear huge stress which can avoid cracking.