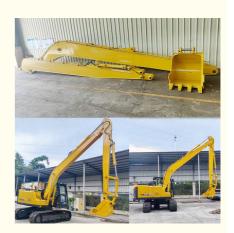

#### **Product Description**

Premium No.1 long reach boom excavator boom for sale excavator long boom arm for sale

#### Introduction of excavator long boom arm for sale:

Long boom excavator for sale is suitable for every brand of excavators like hitachi komatsu sany zoomlion etc.

Long Excavator boom is common seen in the projects which need long reach operation like digging sand from seabed, digging sand soil silt from basement, cleaning river etc. Long boom excavator is a very practical tool which can be install with a bucket / breaker / shear etc. Because the standard arm standard boom can't reach deeply or finish long reach operation.