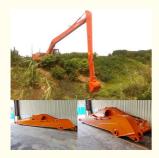

#### **Product Description**

Premium No.1 long reach boom excavator boom for sale excavator long boom arm for sale

#### Introduction of excavator long boom arm for sale:

Long boom excavator for sale is suitable for every brand of excavators like hitachi komatsu sany zoomlion etc.

Long Excavator boom is common seen in the projects which need long reach operation like digging sand from seabed, digging sand soil silt from basement, cleaning river etc. Long boom excavator is a very practical tool which can be install with a bucket / breaker / shear etc. Because the standard arm standard boom can't reach deeply or finish long reach operation.