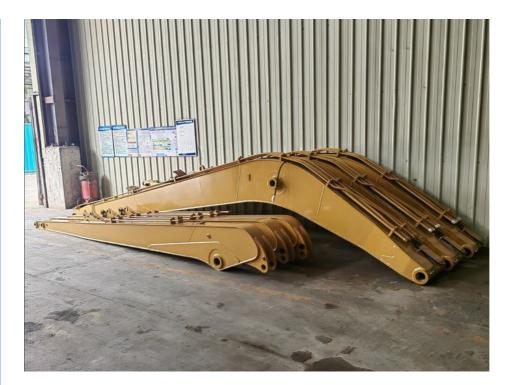

# More Images

18M Excacvator Long Arm 2.5 cbm bucket

CAT long reach excavator attachments

**Our Product Introduction** 

### **Technical Parameters:**

| Technical Parameter             | Description                                              |
|---------------------------------|----------------------------------------------------------|
| Product Name                    | Excavator Long Reach Boom Arm Long Boom Long Arm         |
| Condition                       | New                                                      |
| Excavator Model(m)              | 6T, 20T, 25-28T, 30-33T, 30-36T, 35-39T, 37-39T, 40-47T  |
| Material                        | Shaogang Q355B, Q690D or others as you request           |
| High-quality Steel Material     | Shaogang Q355B or Q690D or other material as you request |
| Bucket Cylinder                 | Available                                                |
| Bucket                          | Available                                                |
| Bucket capacity (cbm)           | 0.4, 0.6, 0.8, 1, etc                                    |
| Professional Production Process | Yes                                                      |
| Warranty Period                 | 6 Months                                                 |