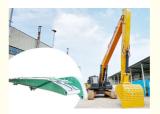

# More Images

18M Excacvator Long Arm 2.5 cbm bucket

CAT long reach excavator attachments

**Our Product Introduction** 

#### **Applications:**

Long excavator boom is suitable for digging sand, soil, silt, etc. Suitable length will be recommended according to your excavator model. Welcome to send your excavator model to us.