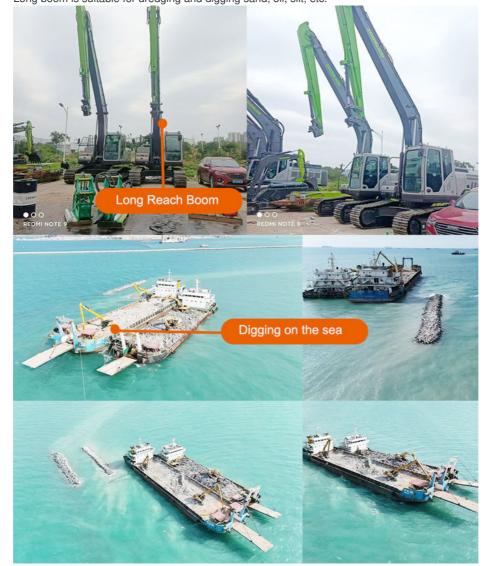

#### Brief instruction of long reach boom excavator:

Long reach arm is a hot-sale in our company. From the connectors, pipelines, metal plates, etc, long boom is made of high-quality material which ensures it is not easy cracking. Long boom is suitable for dredging and digging sand, oil, silt, etc.

#### **Applications:**

Long excavator boom is suitable for digging sand, soil, silt, etc. Suitable length will be recommended according to your excavator model. Welcome to send your excavator model to us.