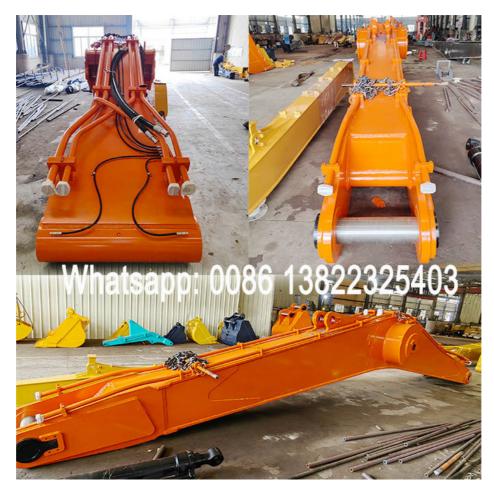

# Long Reach Boom Excavator Long Arm Long Boom for Sany Hitachi Komatsu Zoomlion

## Features of one set of long boom long arm:

\* Warranty: 6 months for the big boom and small arm, 3 months for bucket, 6 months for cylinders \* Key words: long reach boom excavator, excavator long, long excavator boom, arms and booms, etc

### **Technical Parameters:**

| Technical Parameter             | Description                                              |
|---------------------------------|----------------------------------------------------------|
| Product Name                    | Excavator Long Reach Boom Arm Long Boom Long Arm         |
| Condition                       | New                                                      |
| Excavator Model(m)              | 6T, 20T, 25-28T, 30-33T, 30-36T, 35-39T, 37-39T, 40-47T  |
| Material                        | Shaogang Q355B, Q690D or others as you request           |
| High-quality Steel Material     | Shaogang Q355B or Q690D or other material as you request |
| Bucket Cylinder                 | Available                                                |
| Bucket                          | Available                                                |
| Bucket capacity (cbm)           | 0.4, 0.6, 0.8, 1, etc                                    |
| Professional Production Process | Yes                                                      |
| Warranty Period                 | 6 Months                                                 |