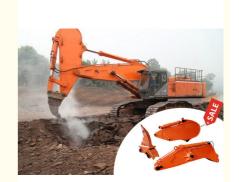

# High Effective Excavator Digger Rock Boom Arm Attachment Yellow Red Color

### Description of one set of excavator rock arm rock boom:

Excavator rock arm rock boom also names excavator ripper, ripper excavator, a very strength machine in mining, construction work, etc.

Excavator ripper is suitable for 45ton-55ton excavator. The welding of excavator rock arm / excavator rock boom is strong and high strength.

Front attachments of excavator rock arm excavator rock boom: ripper or others as you request

### Specifications:

| Suitable Excavator model(ton) | 45-55 ton |
|-------------------------------|-----------|
| big boom                      | 9700 kgs  |
| small arm                     | 7600kgs   |
| stick cylinder                | 140       |
| bucket cylinder               | 150       |
| ripper                        | 2030 kgs  |
|                               |           |