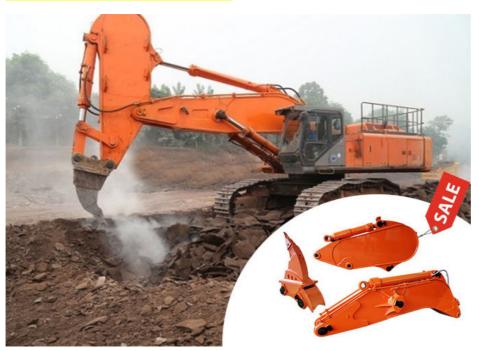

# High Effective Excavator Digger Rock Boom Arm Attachment Yellow Red Color

# High Effective Excavator Rock Arm Excavator Ripper for Excavator for cat hitachi komatsu

2024 Zhonghe Machinery--Product Catalog.pdf

### Description of one set of excavator rock arm rock boom:

Excavator rock arm rock boom also names excavator ripper, ripper excavator, a very strength machine in mining, construction work, etc.

Excavator ripper is suitable for 45ton-55ton excavator. The welding of excavator rock arm / excavator rock boom is strong and high strength.

Front attachments of excavator rock arm excavator rock boom: ripper or others as you request