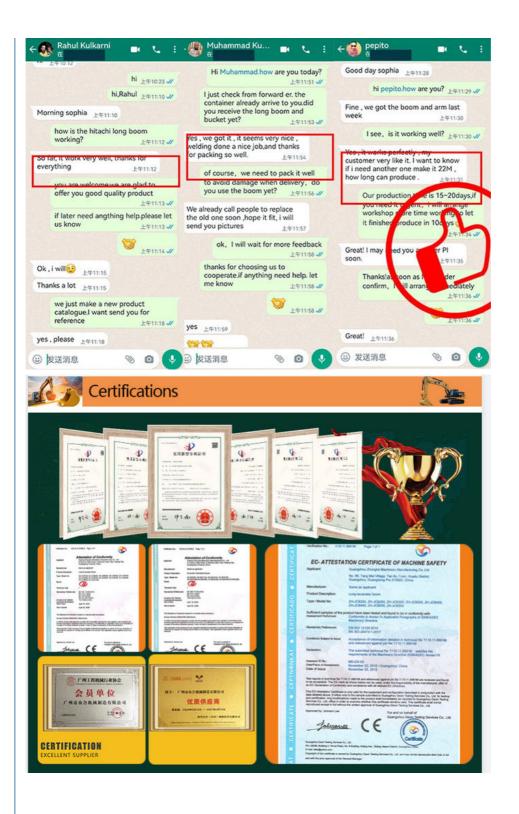

#### **Basic Information**

Place of Origin: China Guangdong
Brand Name: Zhonghe Machinery
Certification: CE, patent, ISO
Model Number: YSB001

Minimum Order Quantity: 1 set / piecePrice: USD 100-USD7000

Packaging Details: bubbleDelivery Time: 7-35/works

# **Product Specification**

Payment Terms:

Apply To: 45ton - 55 Ton ExcavatorCylinders: Enlarge Cylinders

Condition: New Warranty: 6 Months

Material: Premium Q355BWorking Condition: Breaking Rocks

Highlight: Digger Rock Boom High Effective,
 Excavator Attachment Rock Boom Arm