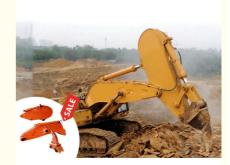

# High Effective Excavator Digger Rock Boom Arm Attachment Yellow Red Color

### Description of one set of excavator rock arm rock boom:

Excavator rock arm rock boom also names excavator ripper, ripper excavator, a very strength machine in mining, construction work, etc.

Excavator ripper is suitable for 45ton-55ton excavator. The welding of excavator rock arm / excavator rock boom is strong and high strength.

Front attachments of excavator rock arm excavator rock boom: ripper or others as you request

### Specifications:

| Suitable Excavator model(ton) | 45-55 ton |
|-------------------------------|-----------|
| big boom                      | 9700 kgs  |
| small arm                     | 7600kgs   |
| stick cylinder                | 140       |
| bucket cylinder               | 150       |
| ripper                        | 2030 kgs  |
|                               |           |