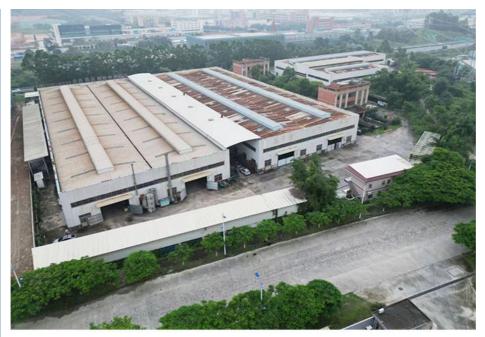

#### Details of company:

Established in 2018, Kaiping Zhonghe Machinery is a combination of manufacturing and trading. Our products, including excavator long reach booms, demolition arms, 2-3 sections telescopic arms, tunnel arms, standard/rock buckets, grapples, and rippers, have been selling well in more than 40 countries and areas.

We are located in Guangdong Province, China. A 18000  $\rm m^2$  50 welding workers with over 7 years experience, 30 senior designers, and a high-tech R&D team(10+ years on customization, 100+ technical patents), strict production system (6+ years quality control and cost control) and warm-hearted service team. Our annual output of various types of excavator boom arms can reach up to 600 sets.