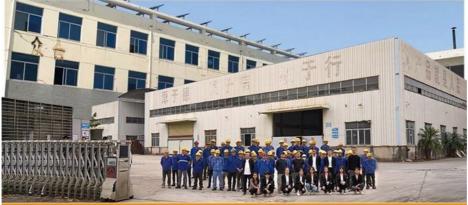

#### Details of company:

Established in 2018, Kaiping Zhonghe Machinery is a combination of manufacturing and trading. Our products, including excavator long reach booms, demolition arms, 2-3 sections telescopic arms, tunnel arms, standard/rock buckets, grapples, and rippers, have been selling well in more than 40 countries and areas.

We are located in Guangdong Province, China. A 18000  $\rm m^2$  50 welding workers with over 7 years experience, 30 senior designers, and a high-tech R&D team(10+ years on customization, 100+ technical patents), strict production system (6+ years quality control and cost control) and warm-hearted service team. Our annual output of various types of excavator boom arms can reach up to 600 sets.