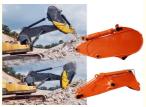

# High Effective Excavator Digger Rock Boom Arm Attachment Yellow Red Color

### Description of one set of excavator rock arm rock boom:

Excavator rock arm rock boom also names excavator ripper, ripper excavator, a very strength machine in mining, construction work, etc.

Excavator ripper is suitable for 45ton-55ton excavator. The welding of excavator rock arm / excavator rock boom is strong and high strength.

Front attachments of excavator rock arm excavator rock boom: ripper or others as you request

### Specifications:

| Suitable Excavator model(ton) | 45-55 ton |
|-------------------------------|-----------|
| big boom                      | 9700 kgs  |
| small arm                     | 7600kgs   |
| stick cylinder                | 140       |
| bucket cylinder               | 150       |
| ripper                        | 2030 kgs  |
|                               |           |