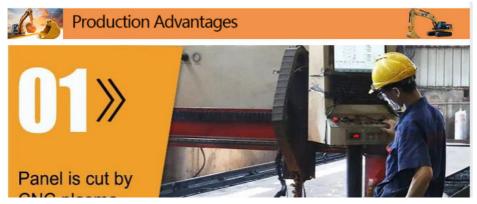

#### Brief instruction of one set of excavator rock arm / excavator rock boom:

Excavator rock boom --a high strength machine in mining / construction work. Excavator rock arm is common used in breaking / damaging ripping hard rock / hard soil / or others. The comprehensive design of excavator rock arm is stronger enough than standard arm standard boom. It's much heavier than standard ones. The cylinder of it is enlarged which has super strength. The front attachment of excavator rock arm rock boom is a ripper / others. The teeth of the ripper we adopt is stronger one. It can ripper hard sand / soil / rock. The whole design is more suitable for digging.

#### Products' details: