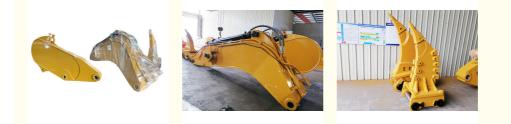

# 45ton-55ton Excavator Rock Arm For For Cat Hitachi Komatsu Construction Work

### **Basic Information**

- Place of Origin:
- Brand Name:
- Certification:
- Model Number:
- Minimum Order Quantity:
- Price:
- · Packaging Details:
- Delivery Time:
- Payment Terms: T/T, L/C
- Supply Ability:



China Guangdong

**Zhonghe Machinery** 

USD 99-USD7000

7-35/works

7 sets per week

- bubble



#### **Product Specification**

- Apply To:
- Cylinders:
- Condition:
- Material:
- Warranty:
- Working Condition:
- Highlight:

45ton - 55 Ton Excavator

Enlarge Cylinders

New

- Premium Q355B
  - 6 Months
    - **Breaking Rocks** 
      - 45ton Excavator Rock Arm, 55ton Excavator Rock Arm, **Construction Work Excavator Rock Arm**



#### More Images



## 45ton Excavator Rock Arm for various excavator for cat hitachi komatsu

#### click here to have our catalog: 2024 Zhonghe Machinery -- Product Catalog.pdf

#### Brief instruction of one set of excavator rock arm / excavator rock boom:

Excavator rock boom --a high strength machine in mining / construction work. Excavator rock arm is common used in breaking / damaging ripping hard rock / hard soil / or others. The comprehensive design of excavator rock arm is stronger enough than standard arm standard boom. It's much heavier than standard ones. The cylinder of it is enlarged which has super strength. The front attachment of excavator rock arm rock boom is a ripper / others. The teeth of the ripper we adopt is stronger one. It can ripper hard sand / soil / rock. The whole design is more