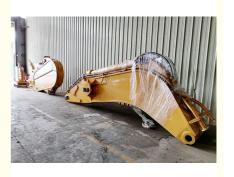

# 45ton-55ton Excavator Rock Arm For For Cat Hitachi Komatsu Construction Work

#### Brief instruction of one set of excavator rock arm / excavator rock boom:

Excavator rock boom --a high strength machine in mining / construction work. Excavator rock arm is common used in breaking / damaging ripping hard rock / hard soil / or others. The comprehensive design of excavator rock arm is stronger enough than standard arm standard boom. It's much heavier than standard ones. The cylinder of it is enlarged which has super strength. The front attachment of excavator rock arm rock boom is a ripper / others. The teeth of the ripper we adopt is stronger one. It can ripper hard sand / soil / rock. The whole design is more suitable for digging.

One set of excavator rock arm rock boom include: one big boom, one small arm, one stick cylinder, one bucket cylinder, one ripper, pins, D11 bucket teeth, bucket adapters.