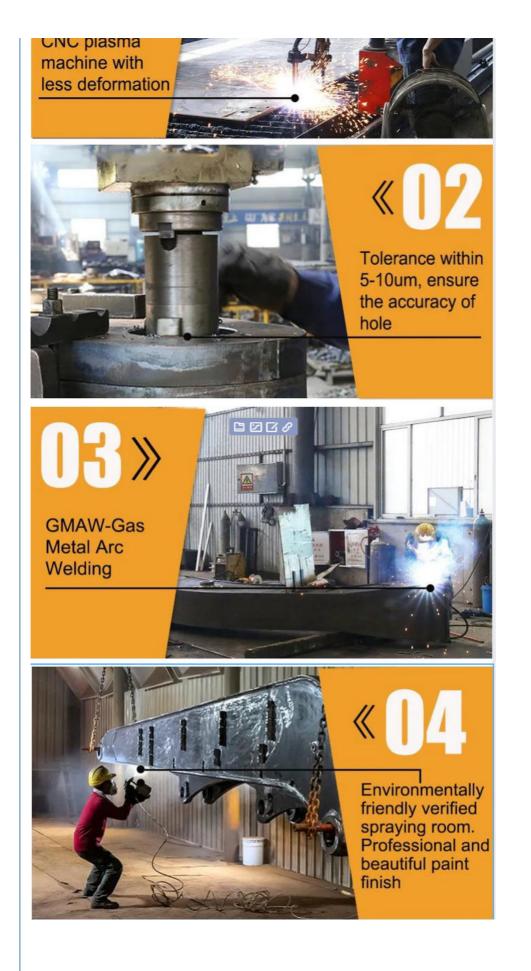

#### Brief instruction of one set of excavator rock arm / excavator rock boom:

Excavator rock boom --a high strength machine in mining / construction work. Excavator rock arm is common used in breaking / damaging ripping hard rock / hard soil / or others. The comprehensive design of excavator rock arm is stronger enough than standard arm standard boom. It's much heavier than standard ones. The cylinder of it is enlarged which has super strength. The front attachment of excavator rock arm rock boom is a ripper / others. The teeth of the ripper we adopt is stronger one. It can ripper hard sand / soil / rock. The whole design is more suitable for digging.

#### Products' details: