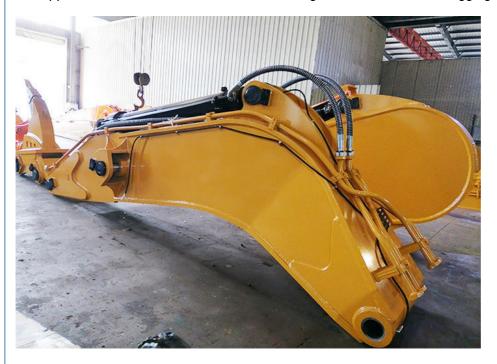

# 45ton-55ton Excavator Rock Arm For For Cat Hitachi Komatsu Construction Work

#### Brief instruction of one set of excavator rock arm / excavator rock boom:

Excavator rock boom --a high strength machine in mining / construction work. Excavator rock arm is common used in breaking / damaging ripping hard rock / hard soil / or others. The comprehensive design of excavator rock arm is stronger enough than standard arm standard boom. It's much heavier than standard ones. The cylinder of it is enlarged which has super strength. The front attachment of excavator rock arm rock boom is a ripper / others. The teeth of the ripper we adopt is stronger one. It can ripper hard sand / soil / rock. The whole design is more suitable for digging.

One set of excavator rock arm rock boom include: one big boom, one small arm, one stick cylinder, one bucket cylinder, one ripper, pins, D11 bucket teeth, bucket adapters.