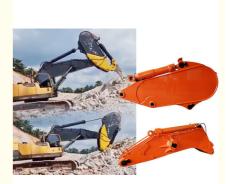

#### Brief instruction of one set of excavator rock arm / excavator rock boom:

Excavator rock boom --a high strength machine in mining / construction work. Excavator rock arm is common used in breaking / damaging ripping hard rock / hard soil / or others. The comprehensive design of excavator rock arm is stronger enough than standard arm standard boom. It's much heavier than standard ones. The cylinder of it is enlarged which has super strength. The front attachment of excavator rock arm rock boom is a ripper / others. The teeth of the ripper we adopt is stronger one. It can ripper hard sand / soil / rock. The whole design is more suitable for digging.

#### Front attachments: ripper / or others