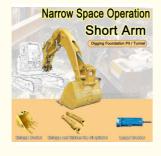

### Suitable Working Condition:

Narrow Places:

**Digging Tunnels** 

#### Suitable Working Condition:

Narrow Places:

**Digging Basements** 

**Digging Tunnels** 

Front Attachments: enlarge bucket / breaker