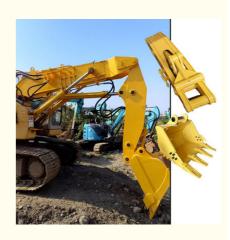

# Shorten Excavator Tunnel Arm with Bucket / Breaker Digging Tunnel with Bucket / Breaker

Here is our catalog: 2024 Zhonghe Machinery--Product Catalog.pdf

#### Quick Detail of excavator shorten arm shorten boom:

Shorten and reinforced excavator tunnel arm tunnel boom, the steel plates is high reinforced Suitable for digging tunnels and narrow places
Stay away from damage
With full protection

#### Description:

Excavator short arm short boom is frequently used in digging narrow places like tunnels. The design of excavator shorten arm shorten boom is smaller than normal arm normal boom. The front attachments equip on the excavator tunnel arm tunnel boom is larger bucket or breaker. The customizable excavator shorten arm shorten boom is stronger than standard one. For working in tunnel / digging hard sand hard rock, there is high requirement for the plate thickness. Excavator shorten arm shorten boom's plate thickness is enhanced and reinforced. The longavity and working effective is enhanced.