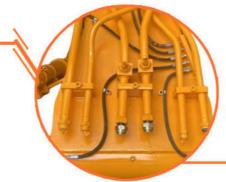

## **Avoid oil leakage**

- Stop valves prevent oil leakage when replacing breaker by bucket.
- Multi-layer welding for pipe connectors