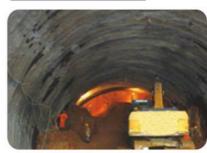

### Suitable Working Condition:

Narrow Places:

**Digging Tunnels** 

#### Suitable Working Condition:

Narrow Places:

**Digging Basements** 

**Digging Tunnels** 

Front Attachments: enlarge bucket / breaker