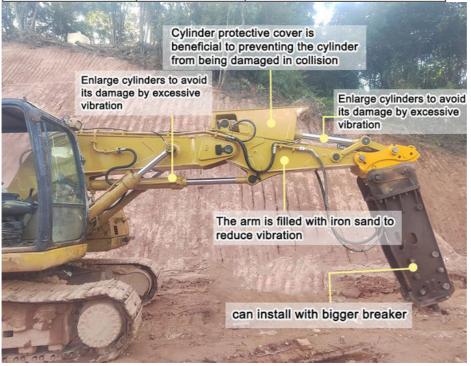

## **Robust structure**

- The upper and lower cover plates are thicker.
- The arm is filled with iron sand to reduce vibration
- 3. Robust cylinder guard

## **Long service life**

- 1. Cylinder protective cover design
- Q355B material, high-quality accessories, full weld, reinforced stress position, etc.