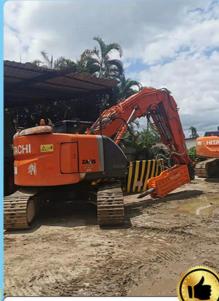

# Shorten Excavator Tunnel Arm with Bucket / Breaker Digging Tunnel with Bucket / Breaker

Here is our catalog: 2024 Zhonghe Machinery--Product Catalog.pdf

#### Quick Detail of excavator shorten arm shorten boom:

Shorten and reinforced excavator tunnel arm tunnel boom, the steel plates is high reinforced Suitable for digging tunnels and narrow places
Stay away from damage
With full protection

#### Description:

Excavator short arm short boom is frequently used in digging narrow places like tunnels. The design of excavator shorten arm shorten boom is smaller than normal arm normal boom. The front attachments equip on the excavator tunnel arm tunnel boom is larger bucket or breaker. The customizable excavator shorten arm shorten boom is stronger than standard one. For working in tunnel / digging hard sand hard rock, there is high requirement for the plate thickness. Excavator shorten arm shorten boom's plate thickness is enhanced and reinforced. The longavity and working effective is enhanced.