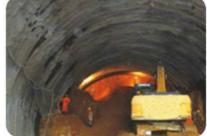

# Shorten Excavator Tunnel Arm with Bucket / Breaker Digging Tunnel with Bucket / Breaker

Here is our catalog: 2024 Zhonghe Machinery--Product Catalog.pdf

### Suitable Working Condition:

Narrow Places:

**Digging Tunnels** 

#### Suitable Working Condition:

Narrow Places:

**Digging Basements** 

**Digging Tunnels** 

Front Attachments: enlarge bucket / breaker