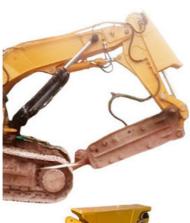

# Shorten Excavator Tunnel Arm with Bucket / Breaker Digging Tunnel with Bucket / Breaker

Here is our catalog: 2024 Zhonghe Machinery--Product Catalog.pdf

#### Quick Detail of excavator shorten arm shorten boom:

Shorten and reinforced excavator tunnel arm tunnel boom, the steel plates is high reinforced Suitable for digging tunnels and narrow places
Stay away from damage
With full protection

#### Description:

Excavator short arm short boom is frequently used in digging narrow places like tunnels. The design of excavator shorten arm shorten boom is smaller than normal arm normal boom. The front attachments equip on the excavator tunnel arm tunnel boom is larger bucket or breaker. The customizable excavator shorten arm shorten boom is stronger than standard one. For working in tunnel / digging hard sand hard rock, there is high requirement for the plate thickness. Excavator shorten arm shorten boom's plate thickness is enhanced and reinforced. The longavity and working effective is enhanced.

## **Excavator Short Arm**