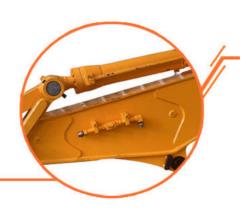

## **Robust structure**

- The upper and lower cover plates are thicker.
- The arm is filled with iron sand to reduce vibration
- 3. Robust cylinder guard

## **Avoid oil leakage**

- Stop valves prevent oil leakage when replacing breaker by bucket.
- Multi-layer welding for pipe connectors