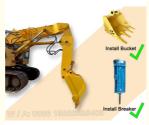

#### Suitable Working Condition:

Narrow Places:

**Digging Basements** 

**Digging Tunnels** 

Front Attachments: enlarge bucket / breaker