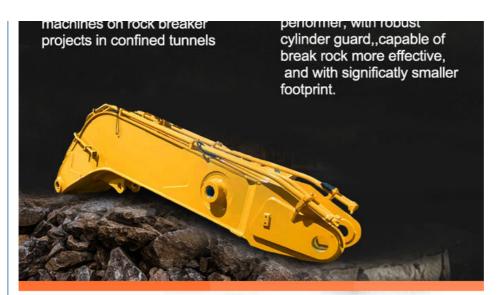

# Tunnel boomMeets the needs for powerfulA true customised reliable

#### Description:

Excavator short arm short boom is frequently used in digging narrow places like tunnels. The design of excavator shorten arm shorten boom is smaller than normal arm normal boom. The front attachments equip on the excavator tunnel arm tunnel boom is larger bucket or breaker. The customizable excavator shorten arm shorten boom is stronger than standard one. For working in tunnel / digging hard sand hard rock, there is high requirement for the plate thickness. Excavator shorten arm shorten boom's plate thickness is enhanced and reinforced. The longavity and working effective is enhanced.