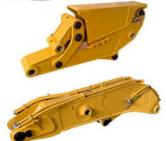

# Shorten Excavator Tunnel Arm with Bucket / Breaker Digging Tunnel with Bucket / Breaker

Here is our catalog: 2024 Zhonghe Machinery--Product Catalog.pdf

#### Quick Detail of excavator shorten arm shorten boom:

Shorten and reinforced excavator tunnel arm tunnel boom, the steel plates is high reinforced Suitable for digging tunnels and narrow places
Stay away from damage
With full protection

#### Description:

Excavator short arm short boom is frequently used in digging narrow places like tunnels. The design of excavator shorten arm shorten boom is smaller than normal arm normal boom. The front attachments equip on the excavator tunnel arm tunnel boom is larger bucket or breaker. The customizable excavator shorten arm shorten boom is stronger than standard one. For working in tunnel / digging hard sand hard rock, there is high requirement for the plate thickness. Excavator shorten arm shorten boom's plate thickness is enhanced and reinforced. The longavity and working effective is enhanced.

## **Excavator Short Arm**

## **Pivot end**

HD Boom with pivot end reinforcement Single piece design & thicker steel plates

Positive feedback from clients: