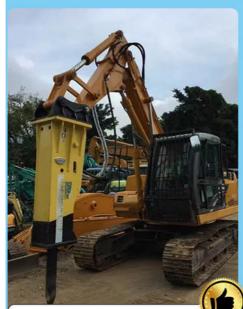

# Shorten Excavator Tunnel Arm with Bucket / Breaker Digging Tunnel with Bucket / Breaker

Here is our catalog: 2024 Zhonghe Machinery--Product Catalog.pdf

#### Quick Detail of excavator shorten arm shorten boom:

Shorten and reinforced excavator tunnel arm tunnel boom, the steel plates is high reinforced Suitable for digging tunnels and narrow places
Stay away from damage
With full protection

#### Description:

Excavator short arm short boom is frequently used in digging narrow places like tunnels. The design of excavator shorten arm shorten boom is smaller than normal arm normal boom. The front attachments equip on the excavator tunnel arm tunnel boom is larger bucket or breaker. The customizable excavator shorten arm shorten boom is stronger than standard one. For working in tunnel / digging hard sand hard rock, there is high requirement for the plate thickness. Excavator shorten arm shorten boom's plate thickness is enhanced and reinforced. The longavity and working effective is enhanced.

#### Suitable Working Condition:

Narrow Places:

**Digging Basements** 

**Digging Tunnels** 

Front Attachments: enlarge bucket / breaker