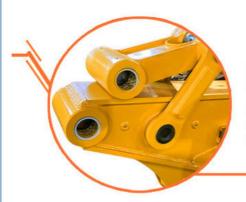

## **Pivot end**

HD Boom with pivot end reinforcement Single piece design & thicker steel plates

Positive feedback from clients: