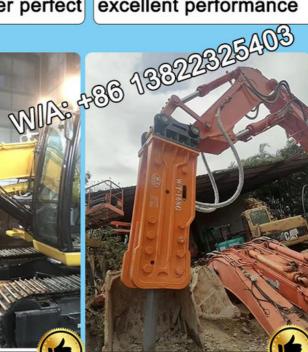

# Feedback from Clients

from Shonn: very good tunnel boom. equip my breaker perfect

from Tonny: the boom is strong. excellent performance

from Mike: safe and high-effective very nice

from Tommy: the boom works very good. strong