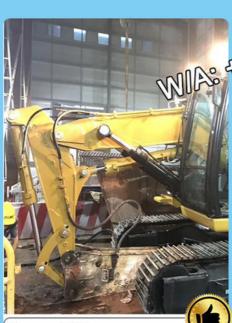

# Feedback from Clients

from Shonn: very good tunnel boom. equip my breaker perfect

from Tonny: the boom is strong. excellent performance

from Mike: safe and high-effective very nice

from Tommy: the boom works very good. strong