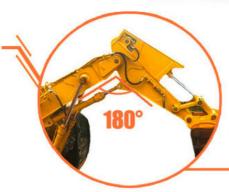

## **High effectiveness**

- On the same machine, tunnel arm can obtain greater lifting capacity than standard arm.
- 2. Opening angle between boom and arm can reach 180 degrees